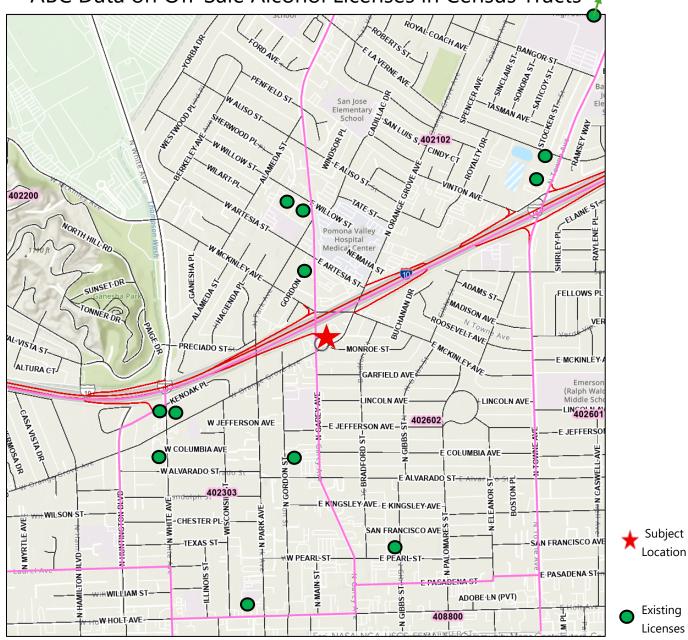

ABC Data on Off-Sale Alcohol Licenses in Census Tracts

| Census Tract                                  | Existing Off-Sale<br>Licenses | Allowed Off-Sale<br>Licenses | Name, Location, Issuance Date                                                                                                                                                                                                                                                       |
|-----------------------------------------------|-------------------------------|------------------------------|-------------------------------------------------------------------------------------------------------------------------------------------------------------------------------------------------------------------------------------------------------------------------------------|
| Subject Census Tract<br>4026.02               | 1                             | 2                            | Arts Market – 701 N. Gibbs Street (Issued in 2003, Type 20)                                                                                                                                                                                                                         |
| Adjoining Census Tract<br>4021.02 (North)     | 3                             | 3                            | 7 Eleven – 2055 N. Towne Ave (Issued 2009, Type 20)<br>Lucky Liquor – 588 E. La Verne Ave (Issued 2015, Type 21)<br>Walmart Market – 778 E. Arrow Hwy (Issued 2018, Type 21)                                                                                                        |
| Adjoining Census Tract<br>4023.03 (West)      | 5                             | 2                            | Stater Bros – 1045 N. Garey Ave (Issued 1981, Type 21) Dicarlo Liquor – 1247 N. White Ave (Issued 2008, Type 21) 7 Eleven – 1212 N. White Ave (Issued 2013, Type 20) Happy Market – 445 W. Holt Ave (Issued 2015, Type 20) La Cachanilla – 1135 N. White Ave (Issued 2017, Type 20) |
| Adjoining Census Tract<br>4022.00 (Northwest) | 3                             | 4                            | E&R Liquor – 1643 N. Garey Ave (Issued 2002, Type 21)<br>Smart & Final – 160 W. Willow St (Issued 2008, Type 21)<br>CVS Pharmacy – 150 W. Willow Street (Issued 2009, Type 21)                                                                                                      |