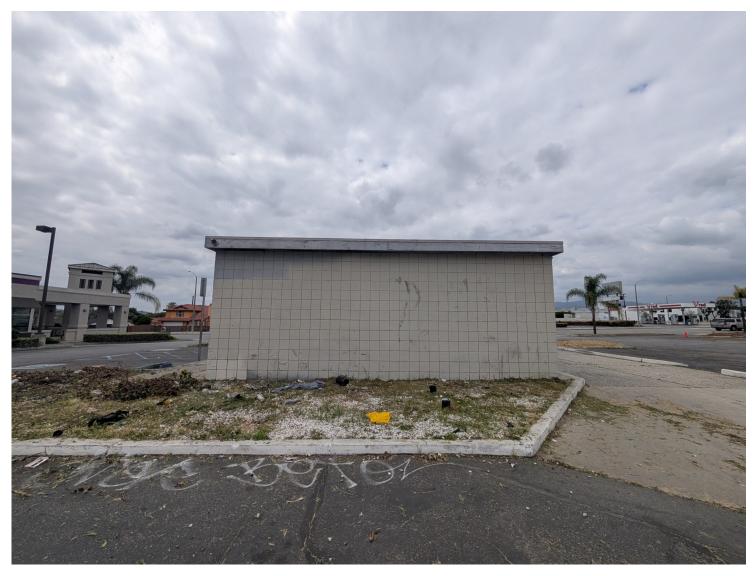

Status: Unpermitted demolition. During a site inspection on 04/16/2025, Staff viewed demolition crews on site in the process of removing all landscaping and the waste enclosure associated with 2250 N. Garey Ave. Staff was unable to capture the waste enclosure.