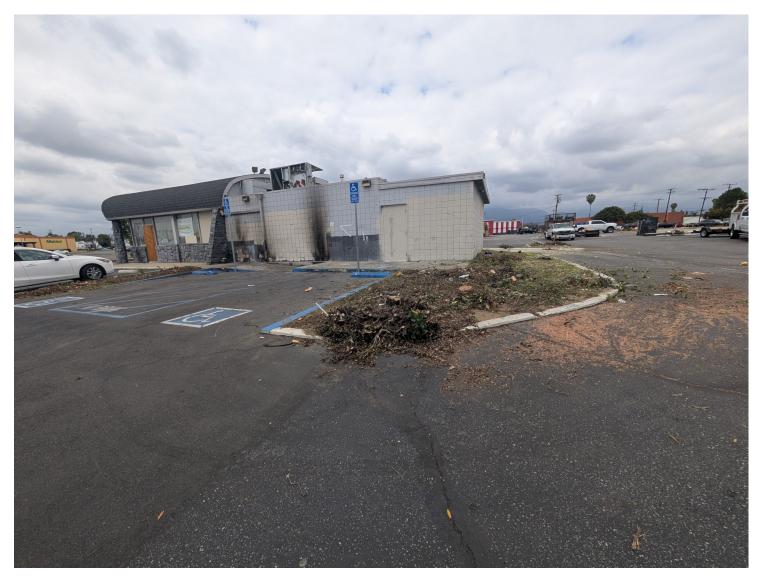

Status: Unpermitted demolition. During a site inspection on 04/16/2025, Staff viewed demolition crews on site in the process of removing all landscaping and the waste enclosure associated with 2250 N. Garey Ave. Staff was unable to capture the waste enclosure.