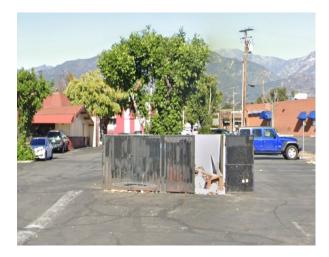

Photograph Description Date taken : Thursday, 04/17/2025 Elevation: West

Date taken : Thursday, 04/16/2025 Elevation: South

Date taken : Thursday, 04/16/2025

Elevation: South

Date taken : Thursday, 04/16/2025

Status: Unpermitted demolition. During a site inspection on 04/16/2025, Staff viewed demolition crews on site in the process of removing all landscaping and the waste enclosure associated with 2250 N. Garey Ave. Staff was unable to capture the waste enclosure.