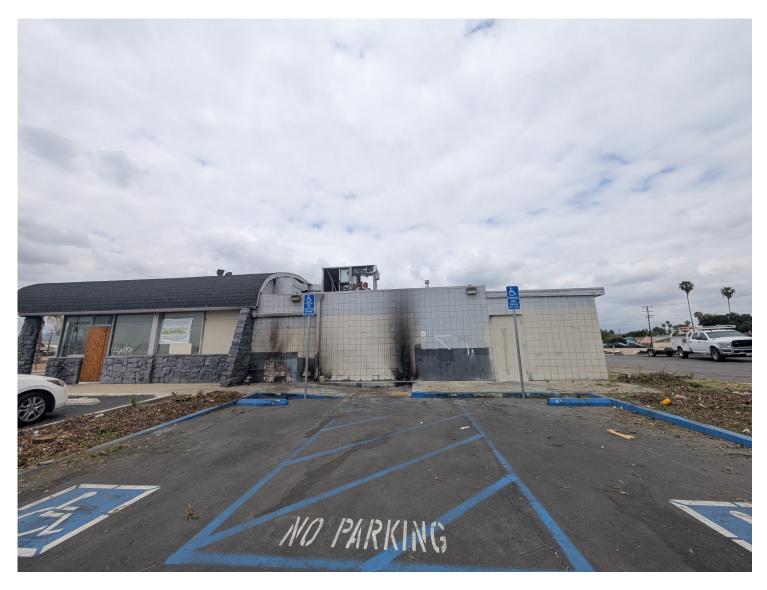

Elevation: South

Date taken : Thursday, 04/16/2025 Elevation: West

Date taken : Thursday, 04/16/2025 Elevation: North

Date taken : Thursday, 04/16/2025

Elevation: North

Date taken : Thursday, 04/16/2025

Elevation: North

Status: Unpermitted demolition. During a site inspection on 04/16/2025, Staff viewed demolition crews on site in the process of removing all landscaping and the waste enclosure associated with 2250 N. Garey Ave. Staff was unable to capture the waste enclosure.