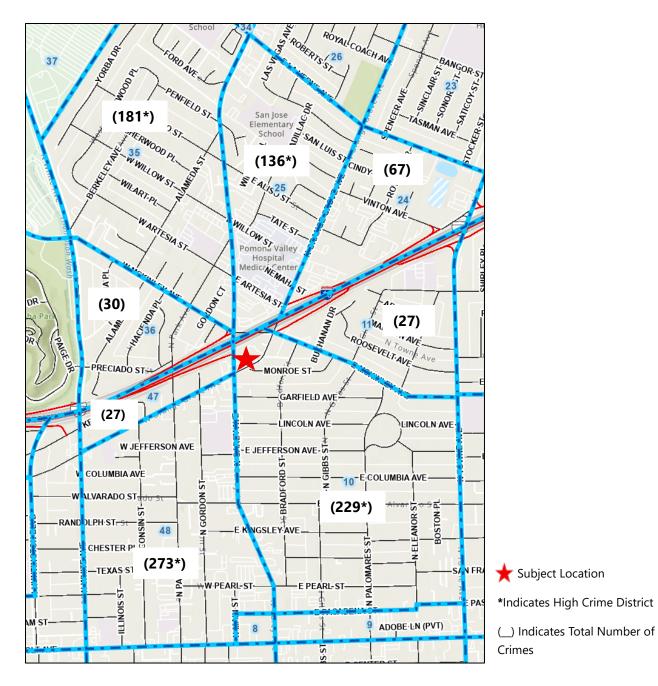

## **Police Reporting Districts**

| Police Reporting District            | Total Crimes 2024<br>Threshold - 134 | Types of Crime Related to:                  |
|--------------------------------------|--------------------------------------|---------------------------------------------|
| Subject District<br>10               | 229*                                 | Shoplifting Related – 2<br>DUI Related - 14 |
| Adjoining District<br>47 (West)      | 27                                   | Shoplifting Related – 1<br>DUI Related - 0  |
| Adjoining District<br>48 (Southwest) | 273*                                 | Shoplifting Related – 44<br>DUI Related - 5 |
| Adjoining District<br>25 (North)     | 136*                                 | Shoplifting Related –2<br>DUI Related - 7   |