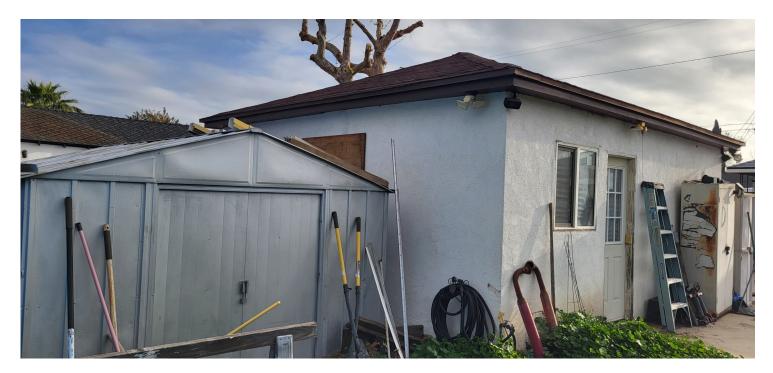

Elevation: north, surrounding area Description: Primary Dwelling Date taken: 05.21.2025

Elevation: South, surrounding area Description: Primary Dwelling Date taken: 05.21.2025

Elevation: West Description: Detached Garage in rear Date taken: 05.21.2025