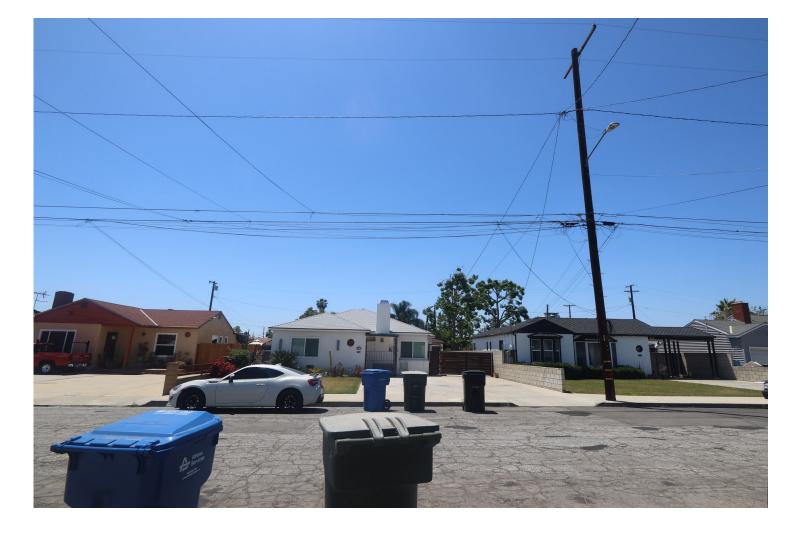

Elevation: north, surrounding area Description: Primary Dwelling Date taken: 05.21.2025

Elevation: South, surrounding area Description: Primary Dwelling Date taken: 05.21.2025

Elevation: West Description: Detached Garage in rear Date taken: 05.21.2025