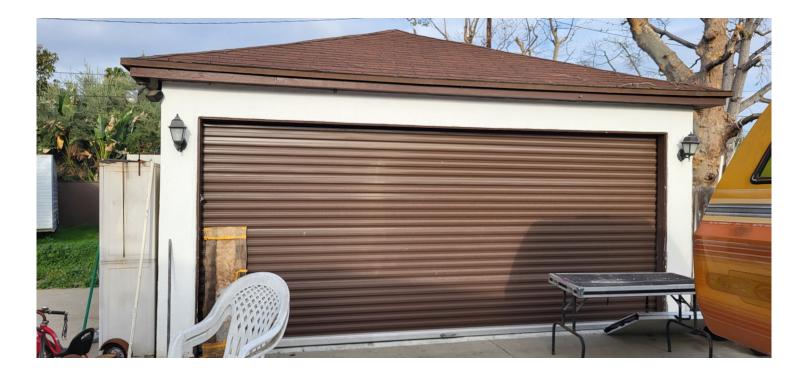

Elevation: South Description: Detached Garage in rear Date taken: 05.21.2025

Elevation: East Description: Detached Garage in rear Date taken: 05.21.2025