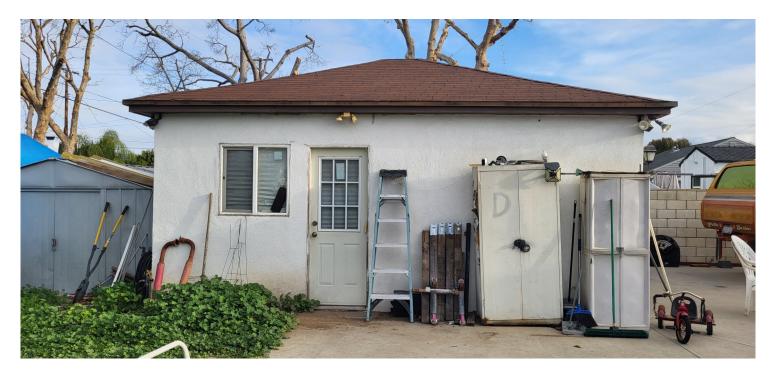

Elevation: South Description: Detached Garage in rear Date taken: 05.21.2025

Elevation: East Description: Detached Garage in rear Date taken: 05.21.2025