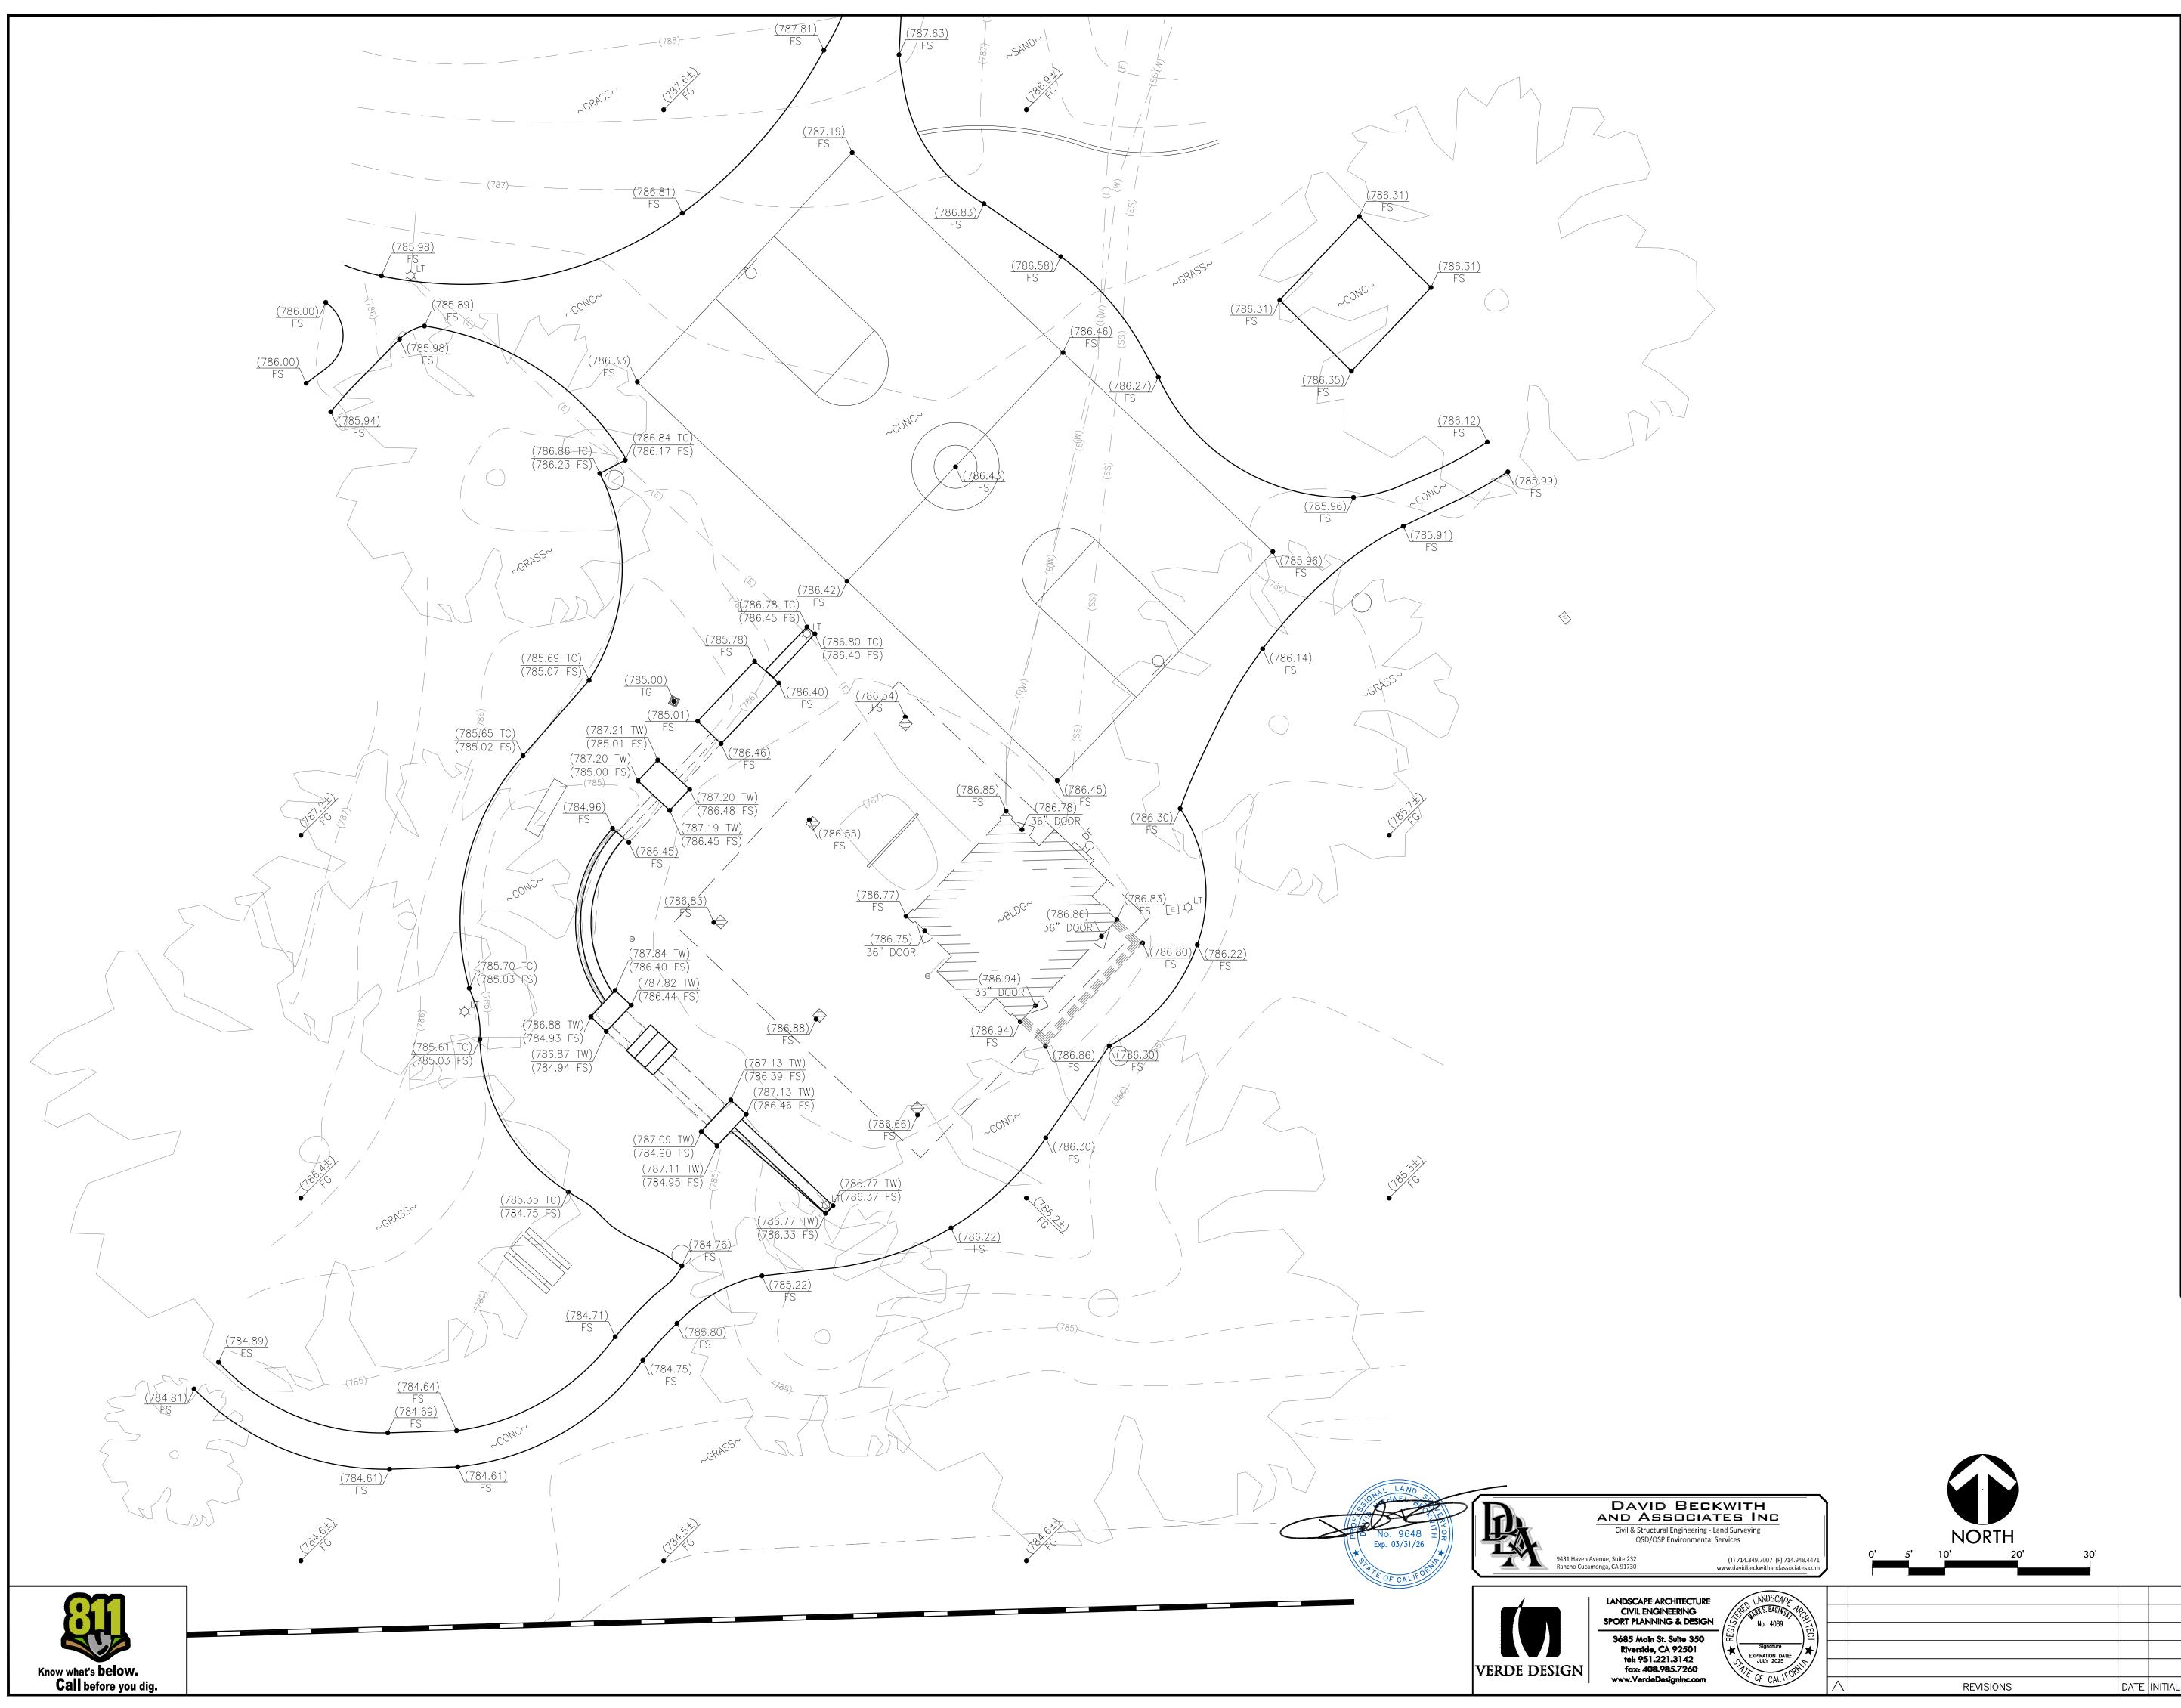

# SHEET INFO AND REFERENCE

THIS TOPOGRAPHIC SURVEY WAS PROVIDED BY DAVID BECKWITH AND ASSOCIATES, INC . (TELEPHONE): (714) 349-7007 (ADDRESS): 9431 HAVEN AVENUE, SUITE 232, RANCHO CUCAMONGA CA 91730

2. NOTE THAT THIS IS NOT A COMPLETE UNDERGROUND SURVEY. THIS DRAWING CONTAINS ONLY PARTIAL INFORMATION FOR THE EXISTING IRRIGATION, SANITARY SEWER, STORM DRAIN SYSTEMS, ETC. CONTRACTOR IS RESPONSIBLE FOR VERIFYING EXISTING CONDITIONS.

#### BENCHMARK

BENCHMARK: G5104 OTTERBEIN

FOUND BRASS DISK STAMPED YLF108 IN SOUTH CATCH BASIN 6.5' W/O BCR OF S/W CORNER OF WHITE AVENUE AND LEXINGTON AVENUE.

ELEVATION: 784.302 (NAVD88)

# BASIS OF BEARINGS

THE BEARINGS SHOWN HEREON ARE BASED UPON THE THE BEARING OF N01°36'16"W ALONG THE CENTERLINE OF WHITE AVENUE BETWEEN FOUND CENTERLINE MONUMENTS AT THE INTERSECTIONS OF WHITE AVENUE AND LEXINGTON AVENUE AND WHITE AVENUE AND MAYFAIR AVENUE AS ESTABLISHED PER RECORD OF SURVEY IN MB 94-001, IN THE CITY OF POMONA, COUNTY OF LOS ANGELES, STATE OF CALIFORNIA.

### UTILITY NOTE

UNDERGROUND UTILITIES SHOWN HEREON WITHIN THE LIMITS OF THE "FIELD VERIFICATION TOPOGRAPHY", AS DEPICTED ON SHEET 3, WERE ASSESSED WITH GROUND-PENETRATING RADAR IN AUGUST, 2022.

THE LOCATIONS OF UTILITIES SHOWN HEREON OUTSIDE OF THOSE LIMITS WERE

|             | COLLECTED BY OBSERVED EVIDENCE ONLY.                                                                                                                                                                                                                                  |
|-------------|-----------------------------------------------------------------------------------------------------------------------------------------------------------------------------------------------------------------------------------------------------------------------|
|             | SURVEY LEGEND                                                                                                                                                                                                                                                         |
|             | BLDG       BUILDING         DI       DRAIN INLET         DF       DRINKING FOUNTAIN         FG       FINISH GRADE         FS       FINISH SURFACE         LT       LIGHT POLE         TC       TOP OF CURB         TG       TOP OF GRATE         TW       TOP OF WALL |
|             | <ul> <li>(SS) - SEWER</li> <li>(E) - ELECTRIC</li> <li>(W) - WATER LINE</li> <li>(786) CONTOUR - MAJOR</li> <li>(786) CONTOUR - MINOR</li> <li>BUILDING LINE</li> <li>OVERHANG</li> <li>WALL</li> <li>LIGHT POLE</li> </ul>                                           |
|             | LIGHT POLE<br>TRASH RECEPTACLE<br>DRINKING FOUNTAIN<br>E ELECTRICAL VAULT<br>SKATE BUMPER<br>CATCH BASIN<br>BASKETBALL BACKSTOP<br>IRRIGATION VALVE<br>TREE                                                                                                           |
|             | PICNIC TABLE/BENCH                                                                                                                                                                                                                                                    |
|             | BY: DATE:                                                                                                                                                                                                                                                             |
|             | RECOMMENDED         BY:                                                                                                                                                                                                                                               |
|             | CITY OF POMONA                                                                                                                                                                                                                                                        |
|             | PUBLIC WORKS DEPARTMENT/ENGINEERING DIVISION                                                                                                                                                                                                                          |
|             | LANDSCAPE IMPROVEMENTS                                                                                                                                                                                                                                                |
| 30'         | MARTIN LUTHER KING JR. MEMORIAL PARK<br>SKATE PARK IMPROVEMENTS<br>EXISTING CONDITIONS PLAN                                                                                                                                                                           |
| DATE INITIA | SCALE     DESIGNED:<br>DRAWN:<br>CHECKED:<br>REVIEWED:     07/25/24<br>DBA<br>MS     SHT.     L1.0       OF                                                                                                                                                           |
|             | FK –                                                                                                                                                                                                                                                                  |