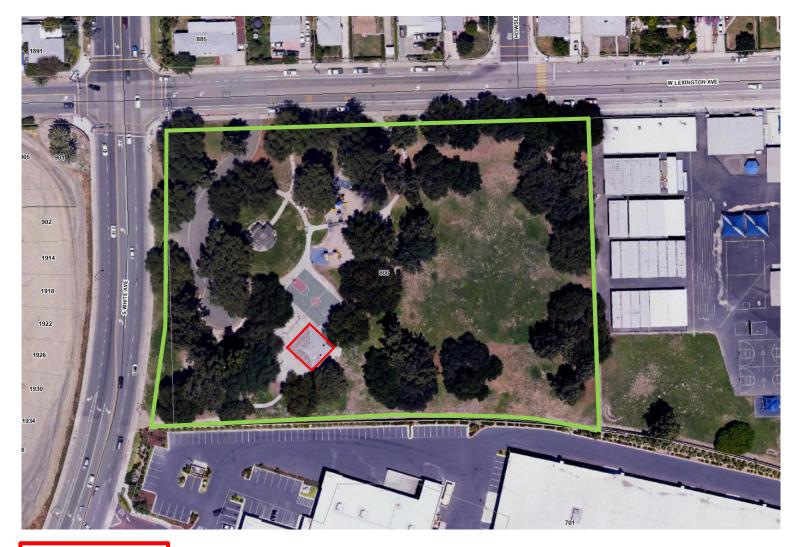

#### 800 W. Lexington Avenue, Martin Luther King, Jr. Memorial Park DHS-000416-2025

Subject Structure

Martin Luther King, Jr. Park