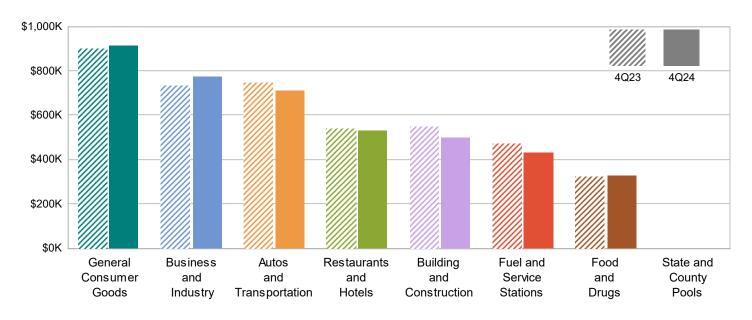

## **CITY OF POMONA MEASURE PG**

MAJOR INDUSTRY GROUPS

| Major Industry Group      | Count  | <u>4Q24</u> | <u>4Q23</u> | <u>\$ Change</u> | <u>% Change</u> |
|---------------------------|--------|-------------|-------------|------------------|-----------------|
| General Consumer Goods    | 4,233  | 915,593     | 899,139     | 16,454           | 1.8%            |
| Business and Industry     | 6,428  | 772,380     | 733,917     | 38,463           | 5.2%            |
| Autos and Transportation  | 1,516  | 710,278     | 747,497     | (37,218)         | -5.0%           |
| Restaurants and Hotels    | 524    | 532,121     | 542,007     | (9,886)          | -1.8%           |
| Building and Construction | 846    | 498,426     | 550,380     | (51,954)         | -9.4%           |
| Fuel and Service Stations | 114    | 431,638     | 471,926     | (40,288)         | -8.5%           |
| Food and Drugs            | 213    | 329,745     | 326,509     | 3,236            | 1.0%            |
| Transfers & Unidentified  | 3,212  | 47,361      | 42,923      | 4,438            | 10.3%           |
| State and County Pools    | -      | 0           | 0           | 0                | -N/A-           |
| Total                     | 17,086 | 4,237,542   | 4,314,298   | (76,756)         | -1.8%           |

#### 4Q23 Compared To 4Q24

4Q24 Percent of Total