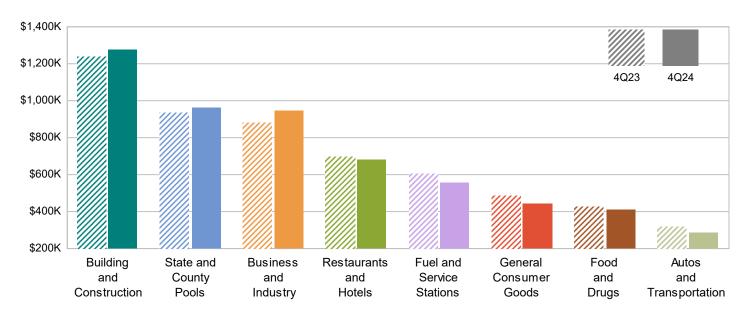

### MAJOR INDUSTRY GROUPS

| Major Industry Group      | <u>Count</u> | <u>4Q24</u> | <u>4Q23</u> | <u>\$ Change</u> | <u>% Change</u> |
|---------------------------|--------------|-------------|-------------|------------------|-----------------|
| Building and Construction | 165          | 1,272,156   | 1,236,739   | 35,417           | 2.9%            |
| State and County Pools    | -            | 960,760     | 937,801     | 22,959           | 2.4%            |
| Business and Industry     | 1,565        | 947,709     | 878,886     | 68,823           | 7.8%            |
| Restaurants and Hotels    | 563          | 683,326     | 695,975     | (12,649)         | -1.8%           |
| Fuel and Service Stations | 53           | 556,325     | 606,679     | (50,353)         | -8.3%           |
| General Consumer Goods    | 1,872        | 442,484     | 488,311     | (45,827)         | -9.4%           |
| Food and Drugs            | 183          | 415,071     | 430,720     | (15,649)         | -3.6%           |
| Autos and Transportation  | 435          | 291,414     | 319,737     | (28,323)         | -8.9%           |
| Transfers & Unidentified  | 605          | 14,049      | 11,629      | 2,420            | 20.8%           |
| Total                     | 5,441        | 5,583,295   | 5,606,477   | (23,182)         | -0.4%           |

#### 4Q23 Compared To 4Q24