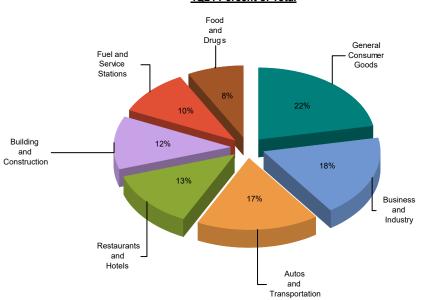

## **CITY OF POMONA MEASURE PG**

MAJOR INDUSTRY GROUPS

| Major Industry Group      | Count  | <u>4Q24</u> | <u>4Q23</u> | <u>\$ Change</u> | <u>% Change</u> |
|---------------------------|--------|-------------|-------------|------------------|-----------------|
| General Consumer Goods    | 4,233  | 915,593     | 899,139     | 16,454           | 1.8%            |
| Business and Industry     | 6,428  | 772,380     | 733,917     | 38,463           | 5.2%            |
| Autos and Transportation  | 1,516  | 710,278     | 747,497     | (37,218)         | -5.0%           |
| Restaurants and Hotels    | 524    | 532,121     | 542,007     | (9,886)          | -1.8%           |
| Building and Construction | 846    | 498,426     | 550,380     | (51,954)         | -9.4%           |
| Fuel and Service Stations | 114    | 431,638     | 471,926     | (40,288)         | -8.5%           |
| Food and Drugs            | 213    | 329,745     | 326,509     | 3,236            | 1.0%            |
| Transfers & Unidentified  | 3,212  | 47,361      | 42,923      | 4,438            | 10.3%           |
| State and County Pools    | -      | 0           | 0           | 0                | -N/A-           |
| Total                     | 17,086 | 4,237,542   | 4,314,298   | (76,756)         | -1.8%           |

#### 4Q23 Compared To 4Q24

4Q24 Percent of Total