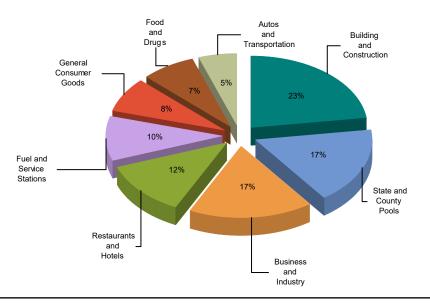

### MAJOR INDUSTRY GROUPS

| Major Industry Group      | <u>Count</u> | <u>4Q24</u> | <u>4Q23</u> | <u>\$ Change</u> | <u>% Change</u> |
|---------------------------|--------------|-------------|-------------|------------------|-----------------|
| Building and Construction | 165          | 1,272,156   | 1,236,739   | 35,417           | 2.9%            |
| State and County Pools    | -            | 960,760     | 937,801     | 22,959           | 2.4%            |
| Business and Industry     | 1,565        | 947,709     | 878,886     | 68,823           | 7.8%            |
| Restaurants and Hotels    | 563          | 683,326     | 695,975     | (12,649)         | -1.8%           |
| Fuel and Service Stations | 53           | 556,325     | 606,679     | (50,353)         | -8.3%           |
| General Consumer Goods    | 1,872        | 442,484     | 488,311     | (45,827)         | -9.4%           |
| Food and Drugs            | 183          | 415,071     | 430,720     | (15,649)         | -3.6%           |
| Autos and Transportation  | 435          | 291,414     | 319,737     | (28,323)         | -8.9%           |
| Transfers & Unidentified  | 605          | 14,049      | 11,629      | 2,420            | 20.8%           |
| Total                     | 5,441        | 5,583,295   | 5,606,477   | (23,182)         | -0.4%           |

#### 4Q24 Percent of Total