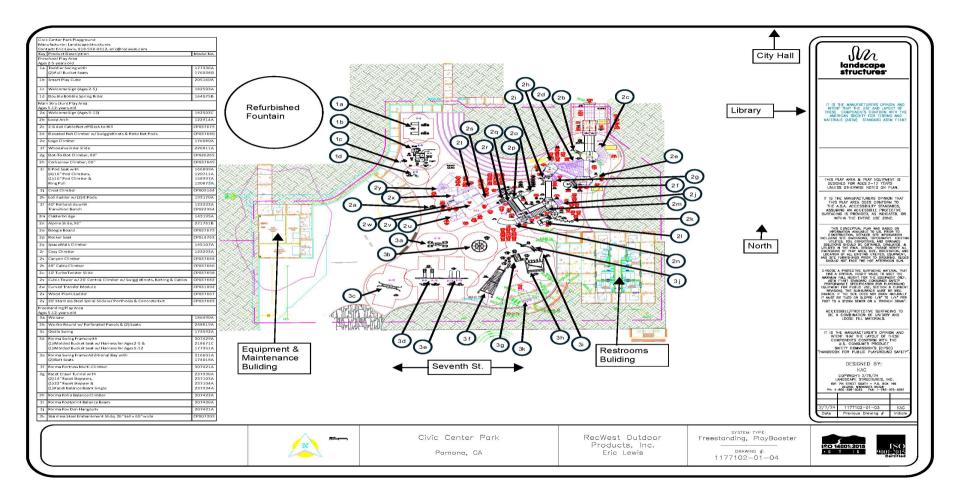

## CIVIC CENTER PARK PLAYGROUND

## Preschool Play Area - Ages 2-5 Years Old

- Welcome Sign (Ages 2-5)
- Toddler Swing with (2) Full Bucket Seats
- Smart Play Cube
- Double Bobble Spring Rider

Main Structure Play Area - Ages 5-12 Years Old

- Welcome Sign (Ages 5-12)
- Loop Arch
- 2-Sided Cable Net off Deck to Hill
- Elevated Net Climber w/ SwiggleKnots & Roto Net Pods
- Logo Climber
- Whooshwinder Slide
- Dot-to-Dot Climber, 80"
- Corkscrew Climber, 60"
- E-Pod Seat with (4) 16" Pod Climbers, (1) 10" Pod Climber & Ring Pull
- Crest Climber
- Lolliladder w/ (2) E-Pods
- 40" Rollerslide with Transition Bench
- Clatterbridge
- Alpine Slide, 96"
- Boogie Board
- Rocker Seat
- SpaceWalk Climber
- Cozy Climber
- Canyon Climber
- 48"Cable Climber
- 10' TurboTwister Slide
- Cubic Tower w/ 20' Central Climber w/ SwiggleKnots, Belting & Cables
- Curved Transfer Module
- Wood Plank Ladder
- 20' Stainless Steel Spiral Slide w/ Portholes & Concrete Exit

Freestanding Play Area - Ages 5-12 Years Old

- We-saw
- We-Go-Round w/ Perforated Panels & (2) Seats
- Oodle Swing
- Forma Swing Frame with (1) Molded Bucket Seat w/ Harness for Ages 2-5 & (1) Molded Bucket Seat w/ Harness for Ages 5-12
- Forma Swing Frame Additional Bay with (2) Belt Seats
- Forma Fortress Multi-Climber
- Facet Crawl Tunnel with (2) 14" Facet Steppers, (1) 22" Facet Stepper & (1) Facet Balance Beam Single
- Forma Folio Balance Climber
- Forma Footprint Balance Beam
- Forma Fox Den Hangouts
- Stainless Steel Embankment Slide, 36" tall x 60" wide