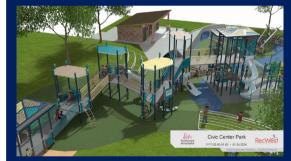

## CIVIC CENTER PARK PLAYGROUND

## Preschool Play Area - Ages 2-5 Years Old

- Welcome Sign (Ages 2-5)
- Toddler Swing with (2) Full Bucket Seats
- Smart Play Cube
- Double Bobble Spring Rider

Main Structure Play Area - Ages 5-12 Years Old

- Welcome Sign (Ages 5-12)
- Loop Arch
- 2-Sided Cable Net off Deck to Hill
- Elevated Net Climber w/ SwiggleKnots & Roto Net Pods
- Logo Climber
- Whooshwinder Slide
- Dot-to-Dot Climber, 80"
- Corkscrew Climber, 60"
- E-Pod Seat with (4) 16" Pod Climbers, (1) 10" Pod Climber & Ring Pull
- Crest Climber
- Lolliladder w/ (2) E-Pods
- 40" Rollerslide with Transition Bench
- Clatterbridge
- Alpine Slide, 96"
- Boogie Board
- Rocker Seat
- SpaceWalk Climber
- Cozy Climber
- Canyon Climber
- 48"Cable Climber
- 10' TurboTwister Slide
- Cubic Tower w/ 20' Central Climber w/ SwiggleKnots, Belting & Cables
- Curved Transfer Module
- Wood Plank Ladder
- 20' Stainless Steel Spiral Slide w/ Portholes & Concrete Exit

Freestanding Play Area - Ages 5-12 Years Old

- We-saw
- We-Go-Round w/ Perforated Panels & (2) Seats
- Oodle Swing
- Forma Swing Frame with (1) Molded Bucket Seat w/ Harness for Ages 2-5 & (1) Molded Bucket Seat w/ Harness for Ages 5-12
- Forma Swing Frame Additional Bay with (2) Belt Seats
- Forma Fortress Multi-Climber
- Facet Crawl Tunnel with (2) 14" Facet Steppers, (1) 22" Facet Stepper & (1) Facet Balance Beam Single
- Forma Folio Balance Climber
- Forma Footprint Balance Beam
- Forma Fox Den Hangouts
- Stainless Steel Embankment Slide, 36" tall x 60" wide