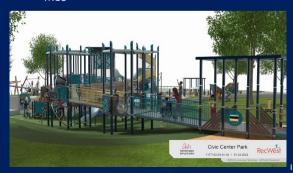

## CIVIC CENTER PARK PLAYGROUND

## Preschool Play Area - Ages 2-5 Years Old

- Welcome Sign (Ages 2-5)
- Toddler Swing with (2) Full Bucket Seats
- Smart Play Cube
- Double Bobble Spring Rider

Main Structure Play Area - Ages 5-12 Years Old

- Welcome Sign (Ages 5-12)
- Loop Arch
- 2-Sided Cable Net off Deck to Hill
- Elevated Net Climber w/ SwiggleKnots & Roto Net Pods
- Logo Climber
- Whooshwinder Slide
- Dot-to-Dot Climber, 80"
- Corkscrew Climber, 60"
- E-Pod Seat with (4) 16" Pod Climbers, (1) 10" Pod Climber & Ring Pull
- Crest Climber
- Lolliladder w/ (2) E-Pods
- 40" Rollerslide with Transition Bench
- Clatterbridge
- Alpine Slide, 96"
- Boogie Board
- Rocker Seat
- SpaceWalk Climber
- Cozy Climber
- Canyon Climber
- 48"Cable Climber
- 10' TurboTwister Slide
- Cubic Tower w/ 20' Central Climber w/ SwiggleKnots, Belting & Cables
- Curved Transfer Module
- Wood Plank Ladder
- 20' Stainless Steel Spiral Slide w/ Portholes & Concrete Exit

Freestanding Play Area - Ages 5-12 Years Old

- We-saw
- We-Go-Round w/ Perforated Panels & (2) Seats
- Oodle Swing
- Forma Swing Frame with (1) Molded Bucket Seat w/ Harness for Ages 2-5 & (1) Molded Bucket Seat w/ Harness for Ages 5-12
- Forma Swing Frame Additional Bay with (2) Belt Seats
- Forma Fortress Multi-Climber
- Facet Crawl Tunnel with (2) 14" Facet Steppers, (1) 22" Facet Stepper & (1) Facet Balance Beam Single
- Forma Folio Balance Climber
- Forma Footprint Balance Beam
- Forma Fox Den Hangouts
- Stainless Steel Embankment Slide, 36" tall x 60" wide