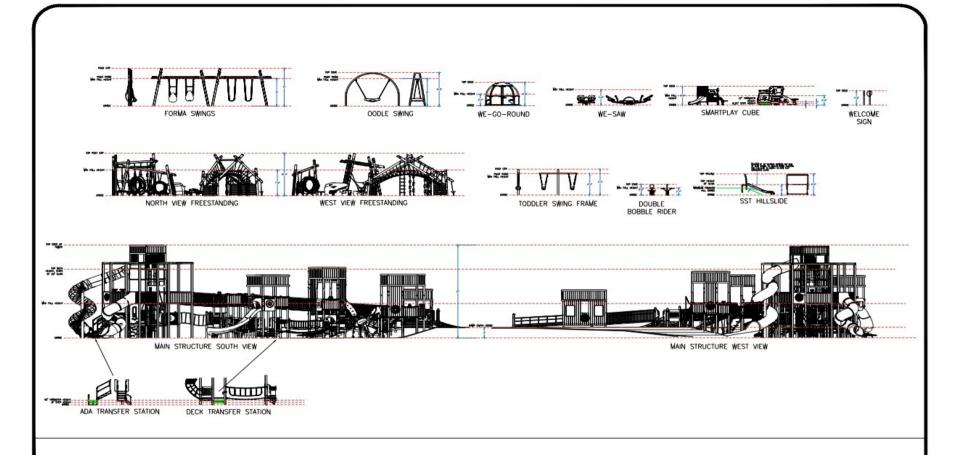

## Preschool Play Area - Ages 2-5 Years Old

- Welcome Sign (Ages 2-5)
- Toddler Swing with (2) Full Bucket Seats
- Smart Play Cube
- Double Bobble Spring Rider

Main Structure Play Area - Ages 5-12 Years Old

- Welcome Sign (Ages 5-12)
- Loop Arch
- 2-Sided Cable Net off Deck to Hill
- Elevated Net Climber w/ SwiggleKnots & Roto Net Pods
- Logo Climber
- Whooshwinder Slide
- Dot-to-Dot Climber, 80"
- Corkscrew Climber, 60"
- E-Pod Seat with (4) 16" Pod Climbers, (1) 10" Pod Climber & Ring Pull
- Crest Climber
- Lolliladder w/ (2) E-Pods
- 40" Rollerslide with Transition Bench
- Clatterbridge
- Alpine Slide, 96"
- Boogie Board
- Rocker Seat
- SpaceWalk Climber
- Cozy Climber
- Canyon Climber
- 48"Cable Climber
- 10' TurboTwister Slide
- Cubic Tower w/ 20' Central Climber w/ SwiggleKnots, Belting & Cables
- Curved Transfer Module
- Wood Plank Ladder
- 20' Stainless Steel Spiral Slide w/ Portholes & Concrete Exit

Freestanding Play Area - Ages 5-12 Years Old

- We-saw
- We-Go-Round w/ Perforated Panels & (2) Seats
- Oodle Swing
- Forma Swing Frame with (1) Molded Bucket Seat w/ Harness for Ages 2-5 & (1) Molded Bucket Seat w/ Harness for Ages 5-12
- Forma Swing Frame Additional Bay with (2) Belt Seats
- Forma Fortress Multi-Climber
- Facet Crawl Tunnel with (2) 14" Facet Steppers, (1) 22" Facet Stepper & (1) Facet Balance Beam Single
- Forma Folio Balance Climber
- Forma Footprint Balance Beam
- Forma Fox Den Hangouts
- Stainless Steel Embankment Slide, 36" tall x 60" wide