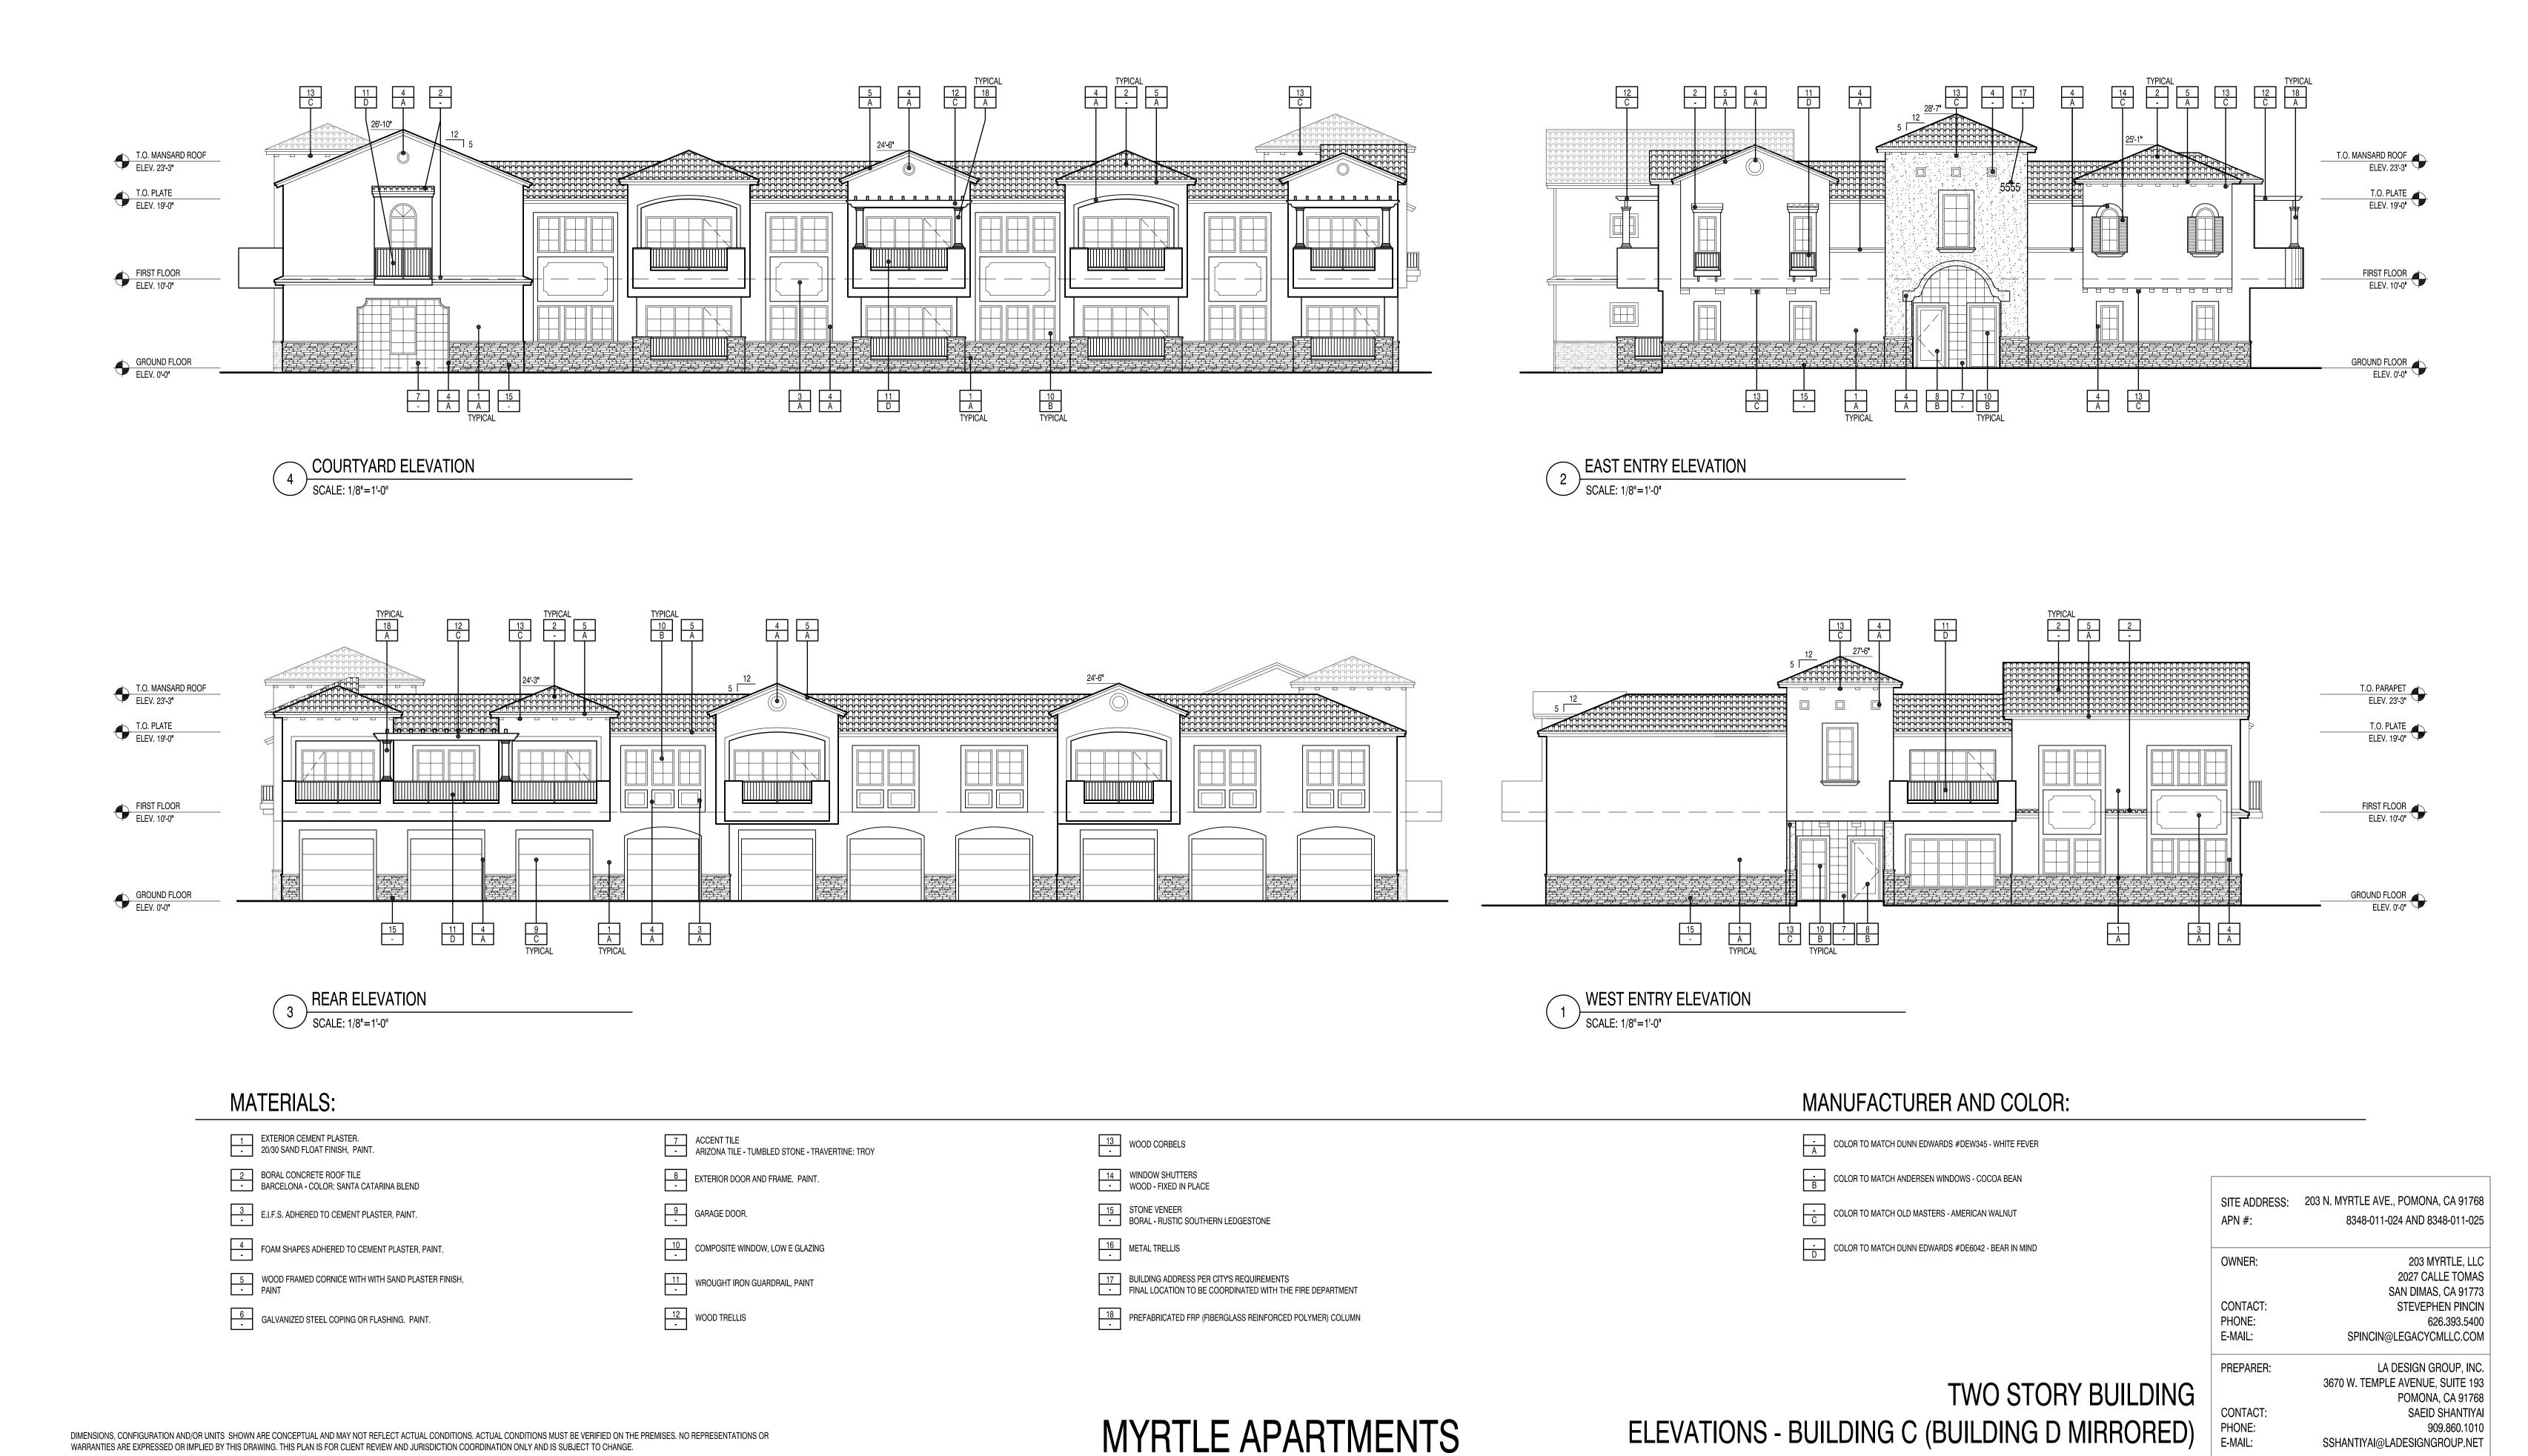

#### PROPERTY OWNER:

203 MYRTLE, LLC STEPHEN PINCIN 2027 CALLE TOMAS SAN DIMAS, CA 91773 (626) 393-5400

#### APN: 8348-011-024 AND 8348-011-025

THIS DESCRIPTION DESCRIBES ALL THAT REAL PROPERTY DESCRIBED IN TITLE REPORT IDENTIFIED AS NORTH AMERICAN TITLE COMPANY, ORDER NO. 1449004, DATED JULY 15, 2016.

DIMENSIONS, CONFIGURATION AND/OR UNITS SHOWN ARE CONCEPTUAL AND MAY NOT REFLECT ACTUAL CONDITIONS. ACTUAL CONDITIONS MUST BE VERIFIED ON THE PREMISES. NO REPRESENTATIONS OR

# MYRTLE APARTMENTS

© LA Design Group, Inc. 2017 ALL RIGHTS RESERVED NOTE: This information is conceptual in nature and is subject to adjustments pending further verification and Client, Tenant, and Governmental Agency comments/approvals. No warranties or guaranties of any kind are given or implied by the Architect.