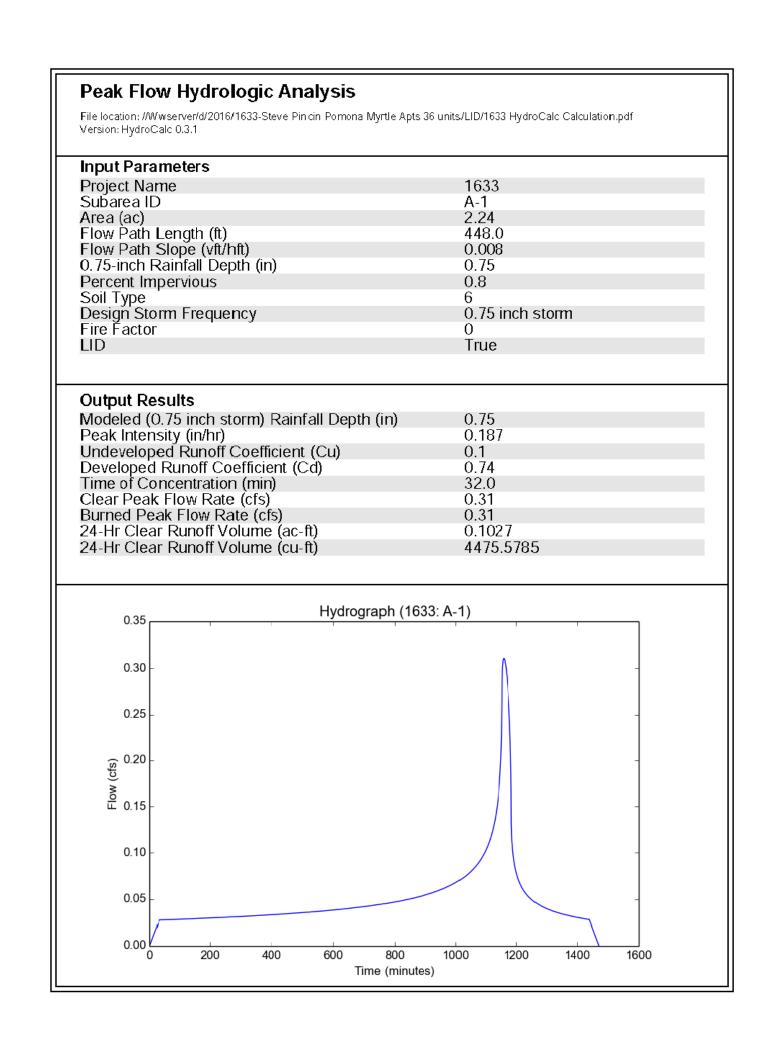

#### LAND AREA:

86,723 SQUARE FEET 1.991 ACRES

#### IMPERVIOUS SQUARE FOOTAGE:

O - EXISTING IMPERVIOUS SQUARE FOOTAGE

69,960± - PROPOSED IMPERVIOUS SQUARE FOOTAGE

#### SITE ZONING:

BUILDING ZONE: R-2-PD (LOW DENSITY MULTIPLE FAMILY PD)

#### FLOOD NOTE:

BY GRAPHIC PLOTTING ONLY, THIS PROPERTY IS IN ZONE "X" OF THE FLOOD INSURANCE RATE MAP, COMMUNITY PANEL NO. 060149-1725-F, WHICH BEARS AN EFFECTIVE DATE OF 9-26-08 AND IS NOT IN A SPECIAL FLOOD HAZARD AREA.