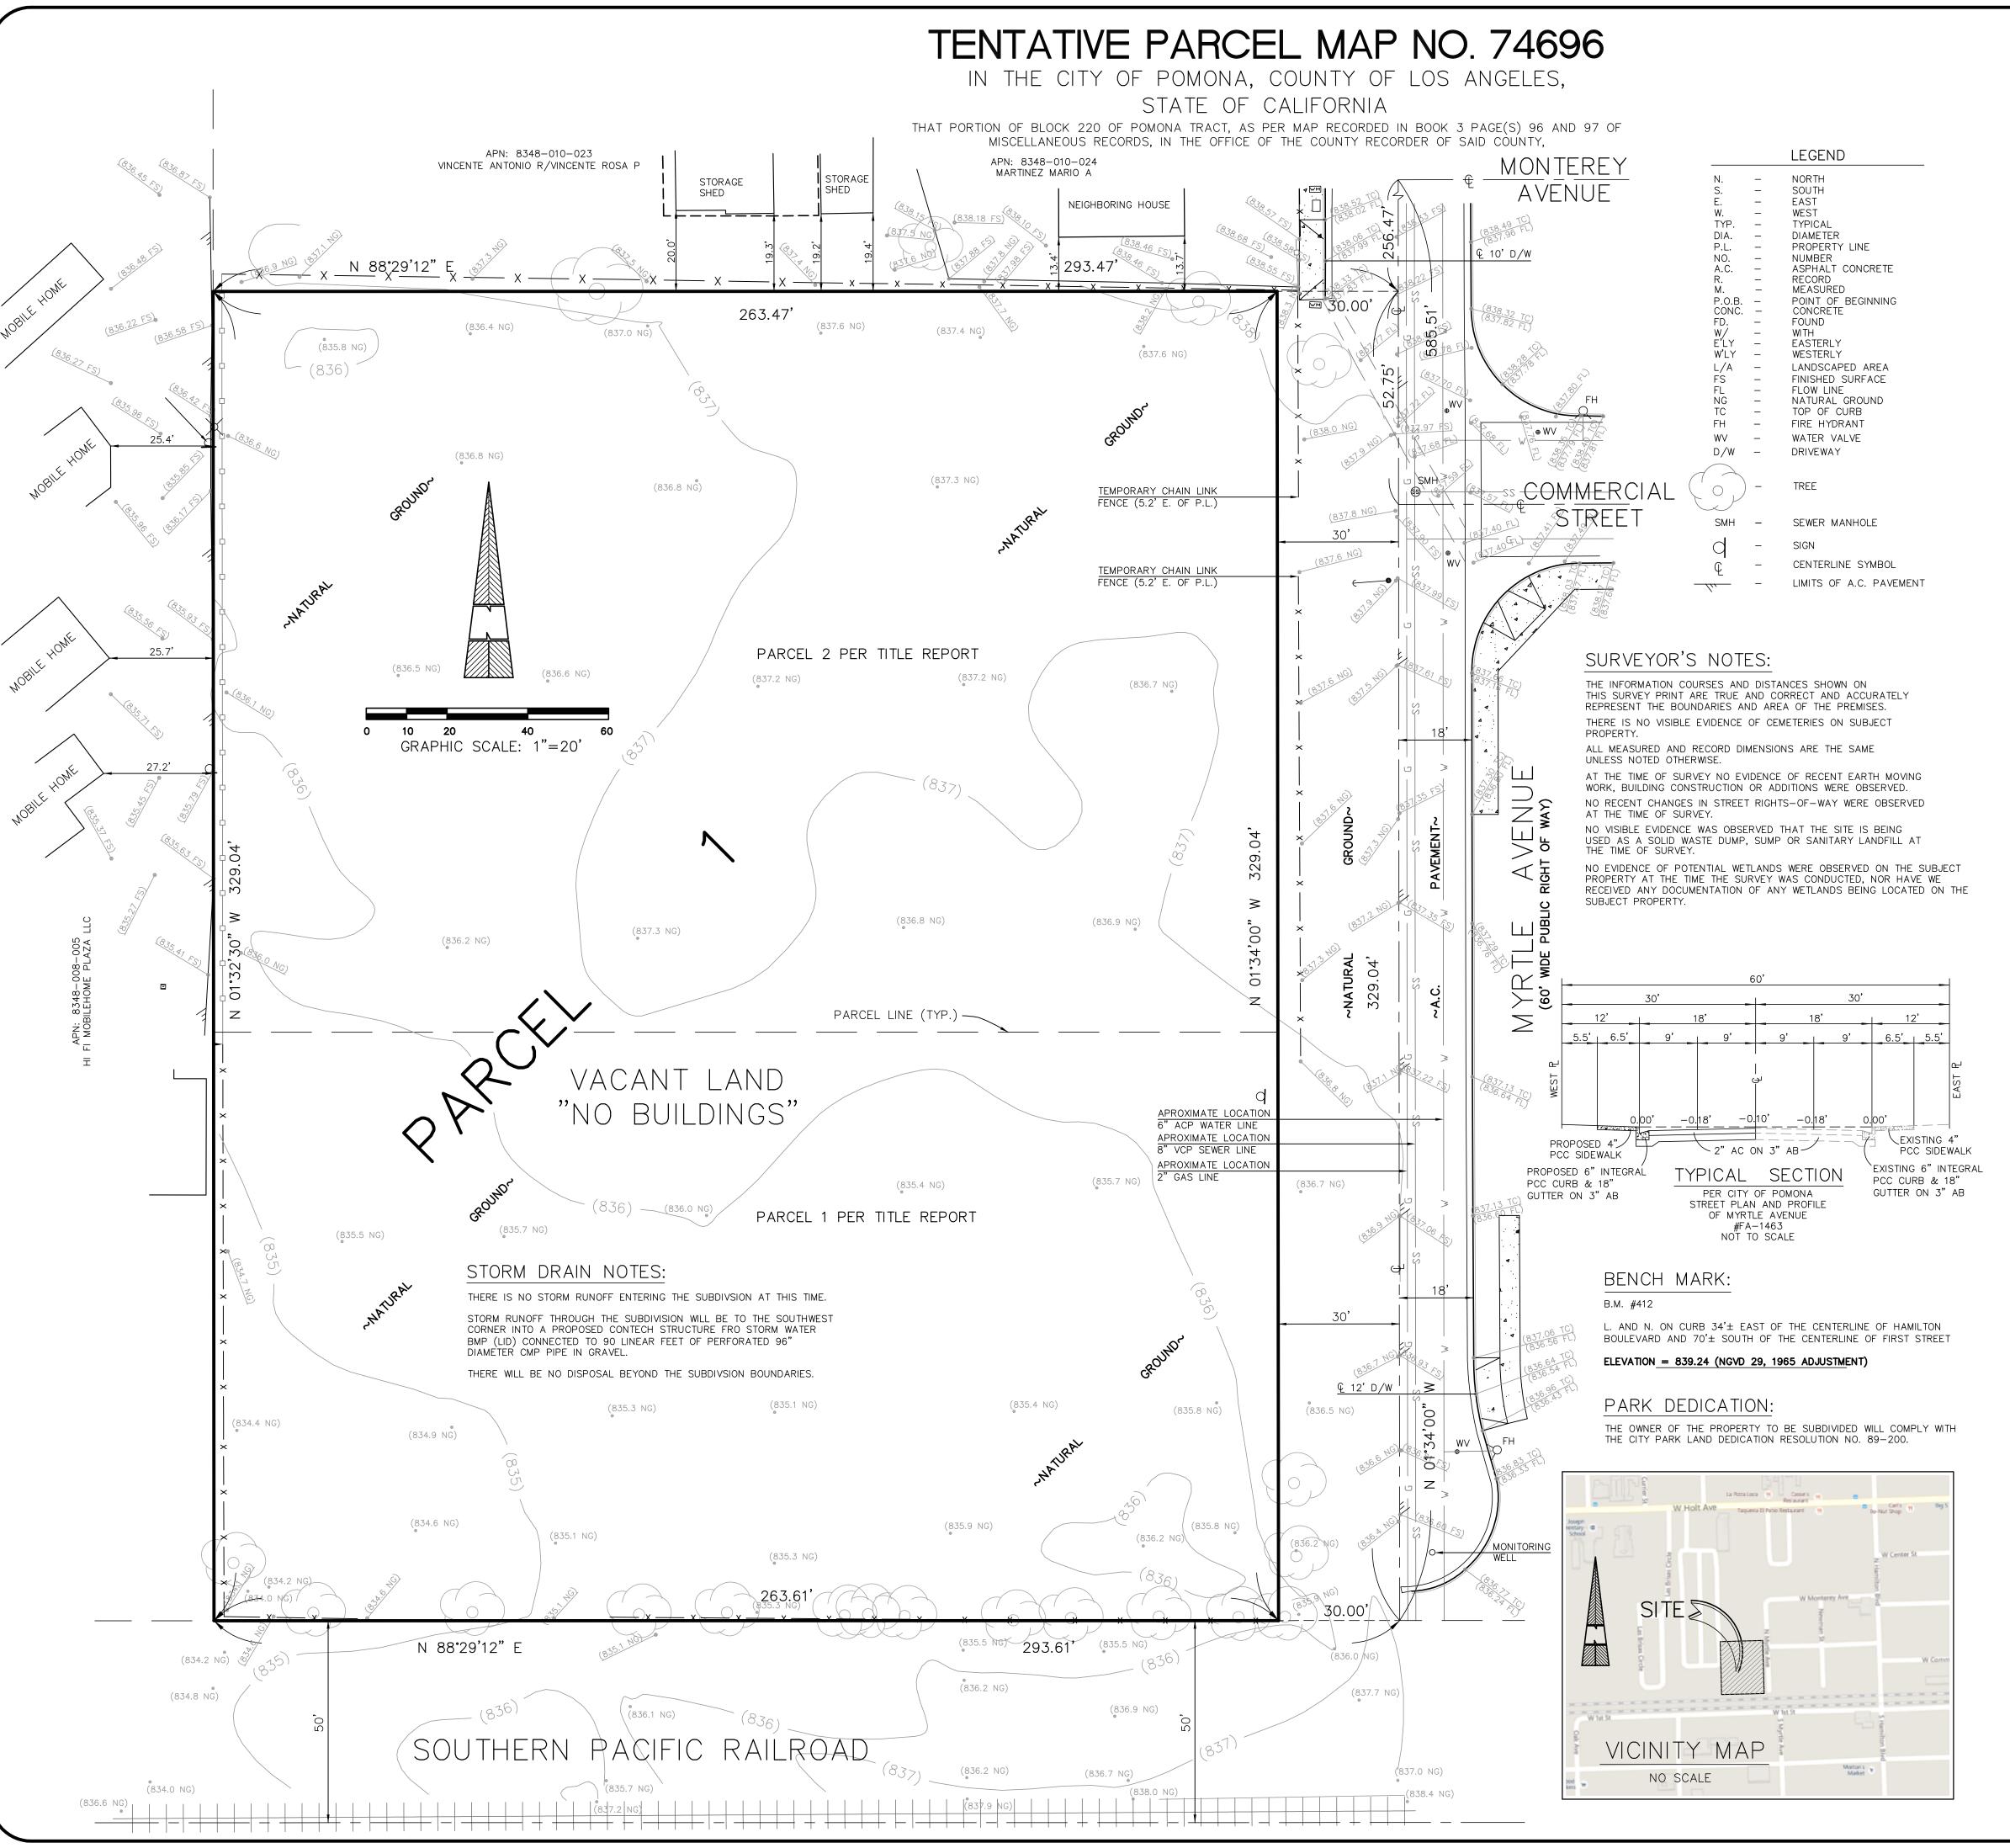

#### LEGAL DESCRIPTION:

REAL PROPERTY IN THE CITY OF POMONA, COUNTY OF LOS ANGELES, STATE OF CALIFORNIA, DESCRIBED AS FOLLOWS:

#### PARCEL 1:

THAT PORTION OF BLOCK 220 OF POMONA TRACT, IN THE CITY OF POMONA, COUNTY OF LOS ANGELES, STATE OF CALIFORNIA, AS PER MAP RECORDED IN BOOK 3 PAGE(S) 96 AND 97 OF MISCELLANEOUS RECORDS, IN THE OFFICE OF THE COUNTY RECORDER OF SAID COUNTY,

BEGINNING AT THE SOUTHEAST CORNER OF THE WESTERLY 15.90 ACRES OF SAID BLOCK 220; THENCE NORTHERLY ALONG THE EAST LINE OF SAID 15.90 ACRES, 145.68 FEET; THENCE WESTERLY PARALLEL WITH THE SOUTH LINE OF SAID BLOCK 294 FEET; THENCE SOUTHERLY PARALLEL WITH THE EAST LINE OF SAID SOUTH 15.90 ACRES, 145.68 FEET TO A POINT IN THE SOUTHERLY LINE OF SAID BLOCK 220; THENCE EASTERLY ALONG SAID SOUTHERLY LINE 294

EXCEPT THEREFROM THAT PORTION OF SAID LAND, LYING WITHIN THE LINES OF THE UNNAMED 30 FEET STREET SHOWN ON THE MAP OF NEWMAN'S SUBDIVISION, RECORDED IN BOOK 25 PAGE(S) 42 OF MISCELLANEOUS RECORDS OF SAID COUNTY.

ALSO EXCEPT THEREFROM, THE EASTERLY 30.00 FEET OF THE REMAINDER THEREOF AS CONDEMNED BY FINAL JUDGMENT IN CONDEMNATION, SUPERIOR COURT OF CALIFORNIA, CASE NO. EAC14505, AS DISCLOSED BY THAT CERTAIN LIS PENDENS RECORDED NOVEMBER 8, 1972 AS INSTRUMENT NO. 4844, IN BOOK M4201 PAGE(S) 750, OFFICIAL RECORDS OF SAID COUNTY.

# PARCEL 2: THAT PORTION OF BLOCK 220 OF POMONA TRACT, IN THE CITY OF POMONA, COUNTY OF LOS ANGELES. STATE OF CALIFORNIA. AS PER MAP RECORDED IN BOOK 3 PAGE(S) 96 AND 97 OF

THAT PORTION OF BLOCK 220 OF POMONA TRACT, IN THE CITY OF POMONA, COUNTY OF LOS ANGELES, STATE OF CALIFORNIA, AS PER MAP RECORDED IN BOOK 3 PAGE(S) 96 AND 97 OF MISCELLANEOUS RECORDS, IN THE OFFICE OF THE COUNTY RECORDER OF SAID COUNTY, DESCRIBED AS FOLLOWS:

BEGINNING AT THE NORTHEAST CORNER OF LAND CONVEYED BY F.W. BOWEN AND WIFE TO EDWARD P. HEWLETT AND M.C. HEWLETT, HIS WIFE, BY DEED DATED FEBRUARY 10, 1897 RECORDED IN BOOK 1156 PAGE(S) 136 OF DEEDS, AND BEING A POINT IN THE EAST LINE OF THE WESTERLY 15.90 ACRES OF SAID BLOCK 220, DISTANT THEREON 145.68 FEET NORTHERLY FROM THE SOUTHEAST CORNER THEREOF; THENCE WESTERLY ALONG THE NORTH LINE OF SAID LAND, SO CONVEYED TO EDWARD P. HEWLETT AND WIFE, 294 FEET, MORE OR LESS, TO THE WEST LINE OF THE EAST HALF OF THE SAID WESTERLY 15.90 ACRES; THENCE NORTHERLY ALONG SAID WEST LINE 183.86 FEET TO THE SOUTH LINE OF LAND DESCRIBED IN DEED RECORDED IN BOOK 17432 PAGE(S) 379, OFFICIAL RECORDS; THENCE EASTERLY ALONG SAID SOUTH LINE 294 FEET, MORE OR LESS TO THE EAST LINE OF THE SAID WESTERLY 15.90 ACRES; THENCE SOUTHERLY ALONG SAID EAST LINE 183.36 FEET TO THE POINT OF BEGINNING.

EXCEPT THEREFROM, THE EASTERLY 30.00 FEET THEREOF AS CONDEMNED FOR PUBLIC USE PER THAT CERTAIN LIS PENDENS RECORDED NOVEMBER 8, 1972 AS INSTRUMENT NO. 4844, IN BOOK M-4201 PAGE(S) 760, OFFICIAL RECORDS OF SAID COUNTY.

#### APN: 8348-011-024 AND 8348-011-025

THIS DESCRIPTION DESCRIBES ALL THAT REAL PROPERTY DESCRIBED IN TITLE REPORT IDENTIFIED AS NORTH AMERICAN TITLE COMPANY, ORDER NO. 1449004, DATED JULY 15, 2016.

#### BASIS OF BEARINGS:

THE BEARING NORTH 01°30'20" WEST BEING THE CENTERLINE OF HAMILTON BOULEVARD AS SHOWN ON TRACT NO. 39125, FILED IN BOOK 1024, PAGES 94 TO 96 OF MAPS IN THE CITY OF POMONA, COUNTY OF LOS ANGELES, STATE OF CALIFORNIA WAS USED AS THE BASIS OF BEARINGS FOR THIS SURVEY.

#### LAND AREA:

86,723 SQUARE FEET 1.991 ACRES