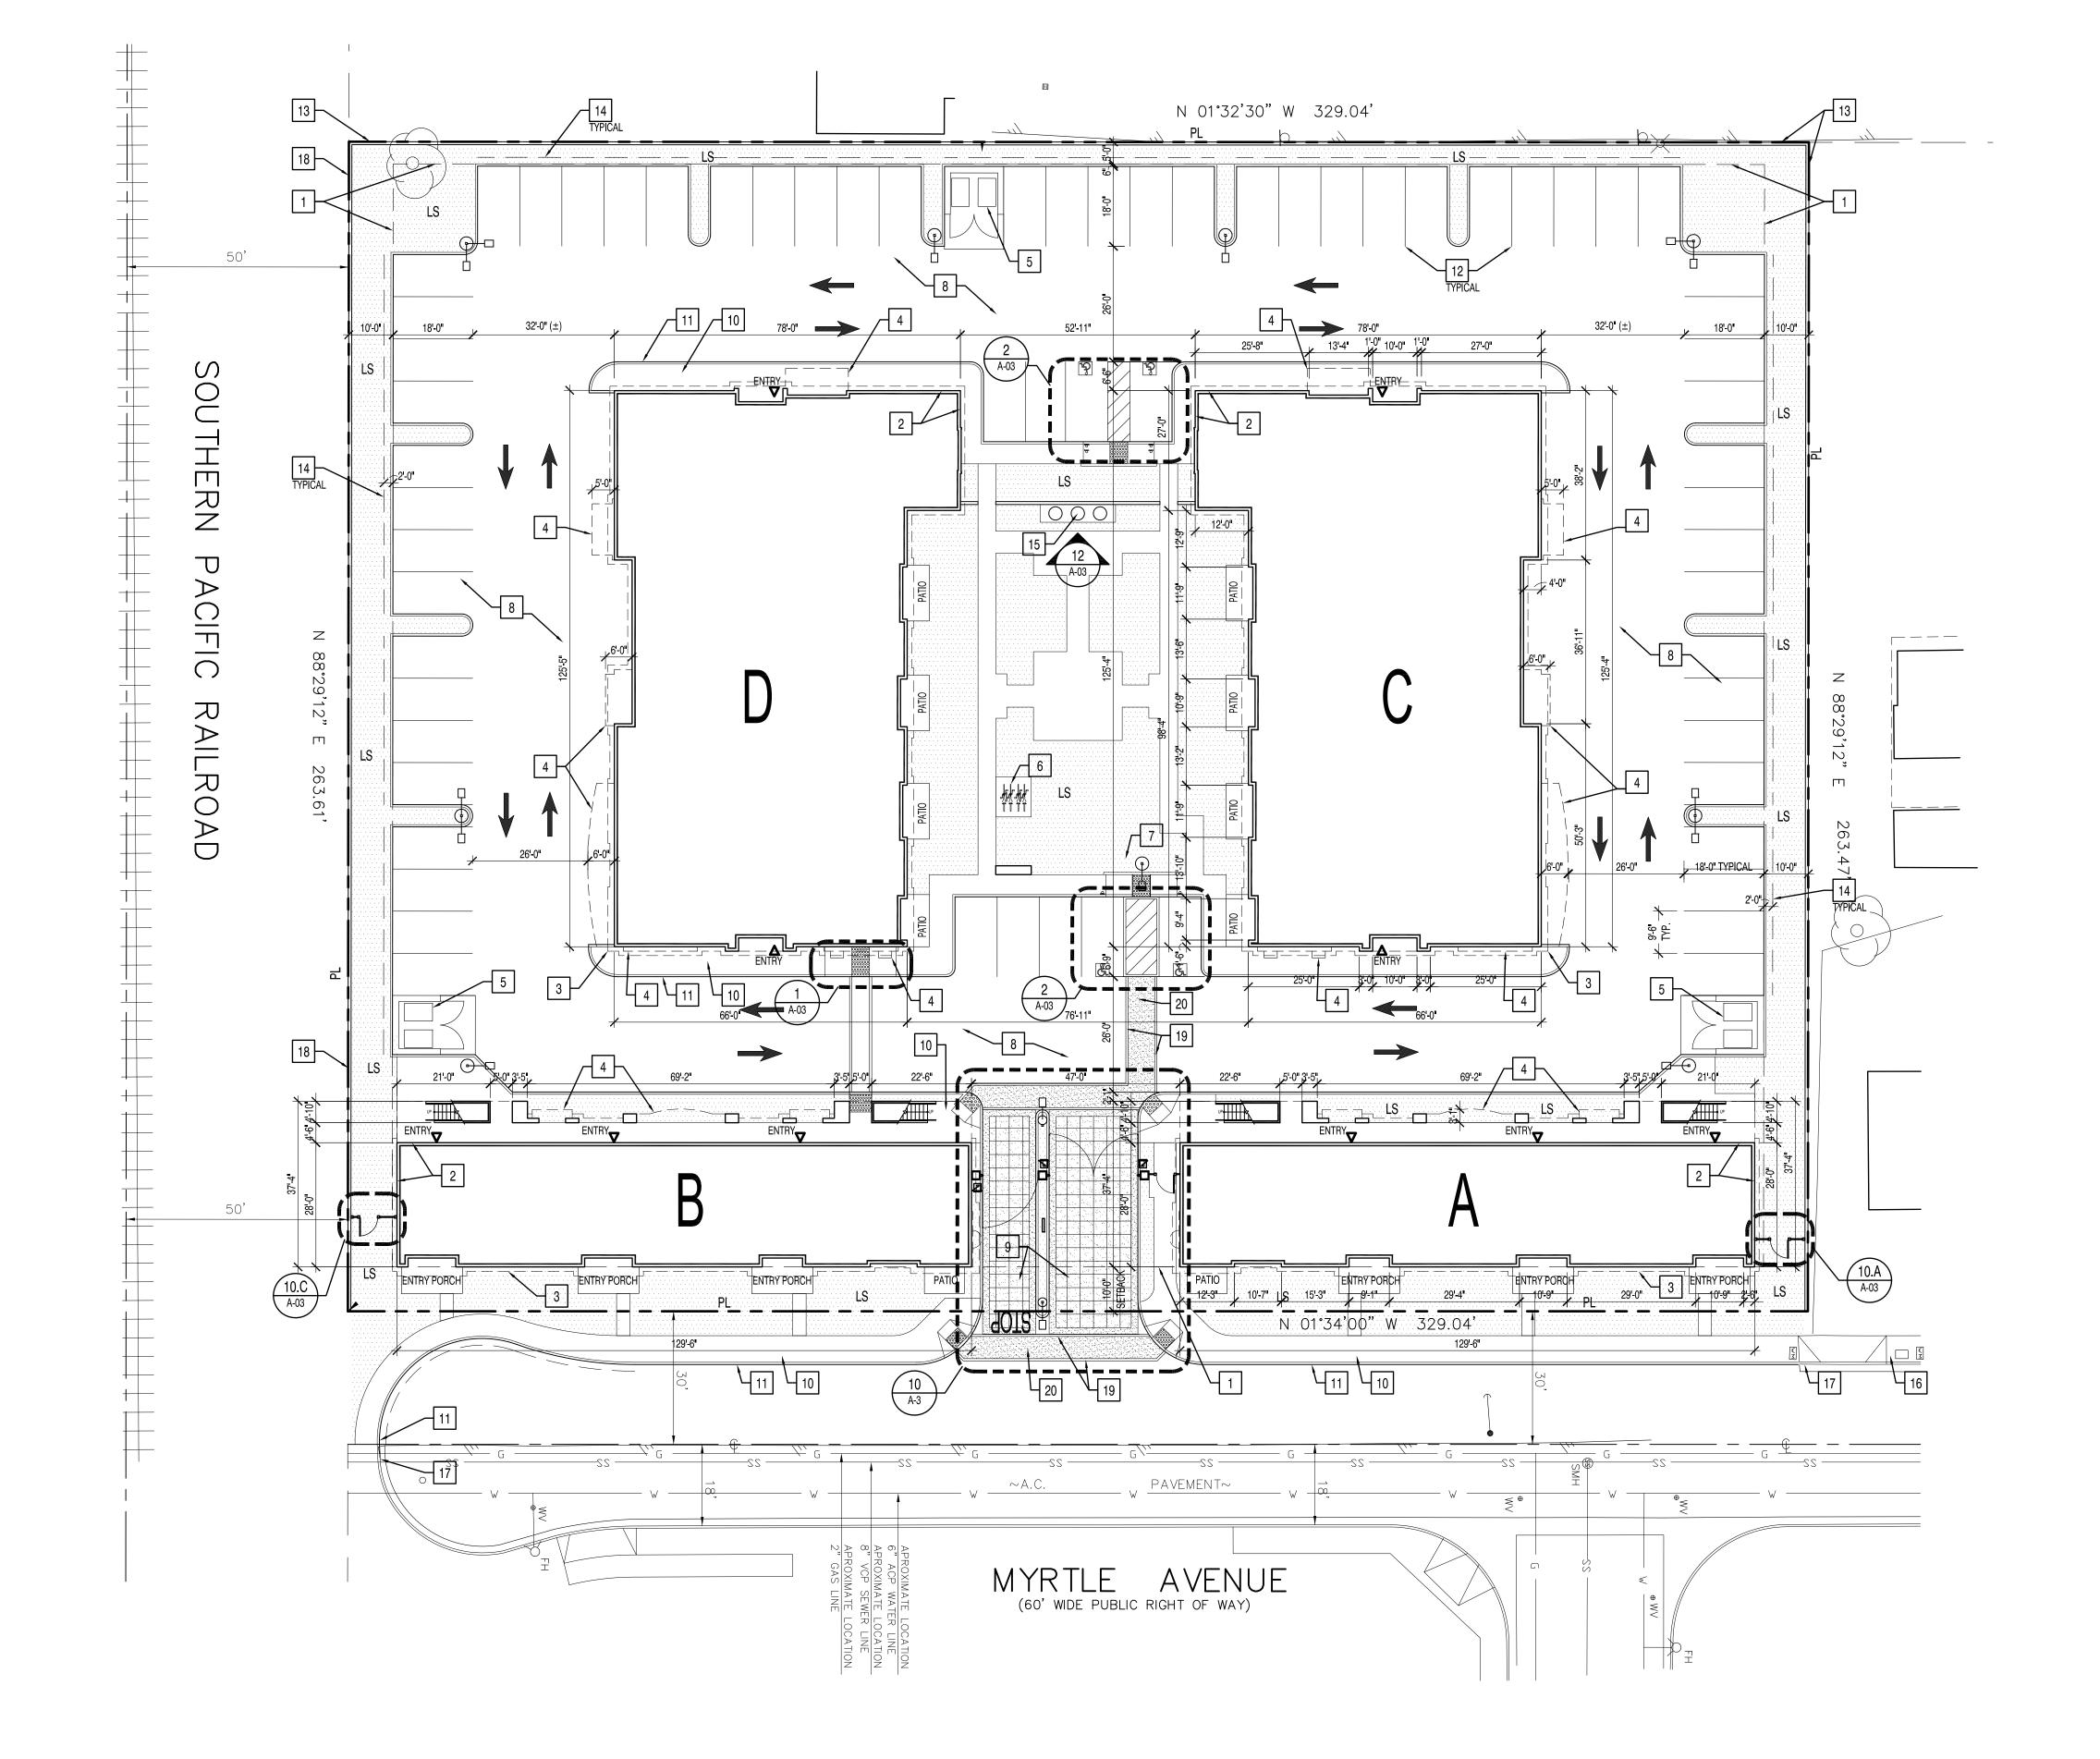

#### LAND AREA:

86,723 SQUARE FEET 1.991 ACRES

#### IMPERVIOUS SQUARE FOOTAGE:

O - EXISTING IMPERVIOUS SQUARE FOOTAGE

69,960± - PROPOSED IMPERVIOUS SQUARE FOOTAGE

#### SITE ZONING:

BUILDING ZONE: R-2-PD (LOW DENSITY MULTIPLE FAMILY PD)

# MYRTLE APARTMENTS

© LA Design Group, Inc. 2017 ALL RIGHTS RESERVED NOTE: This information is conceptual in nature and is subject to adjustments pending further verification and Client, Tenant, and Governmental Agency comments/approvals. No warranties or guaranties of any kind are given or implied by the Architect.