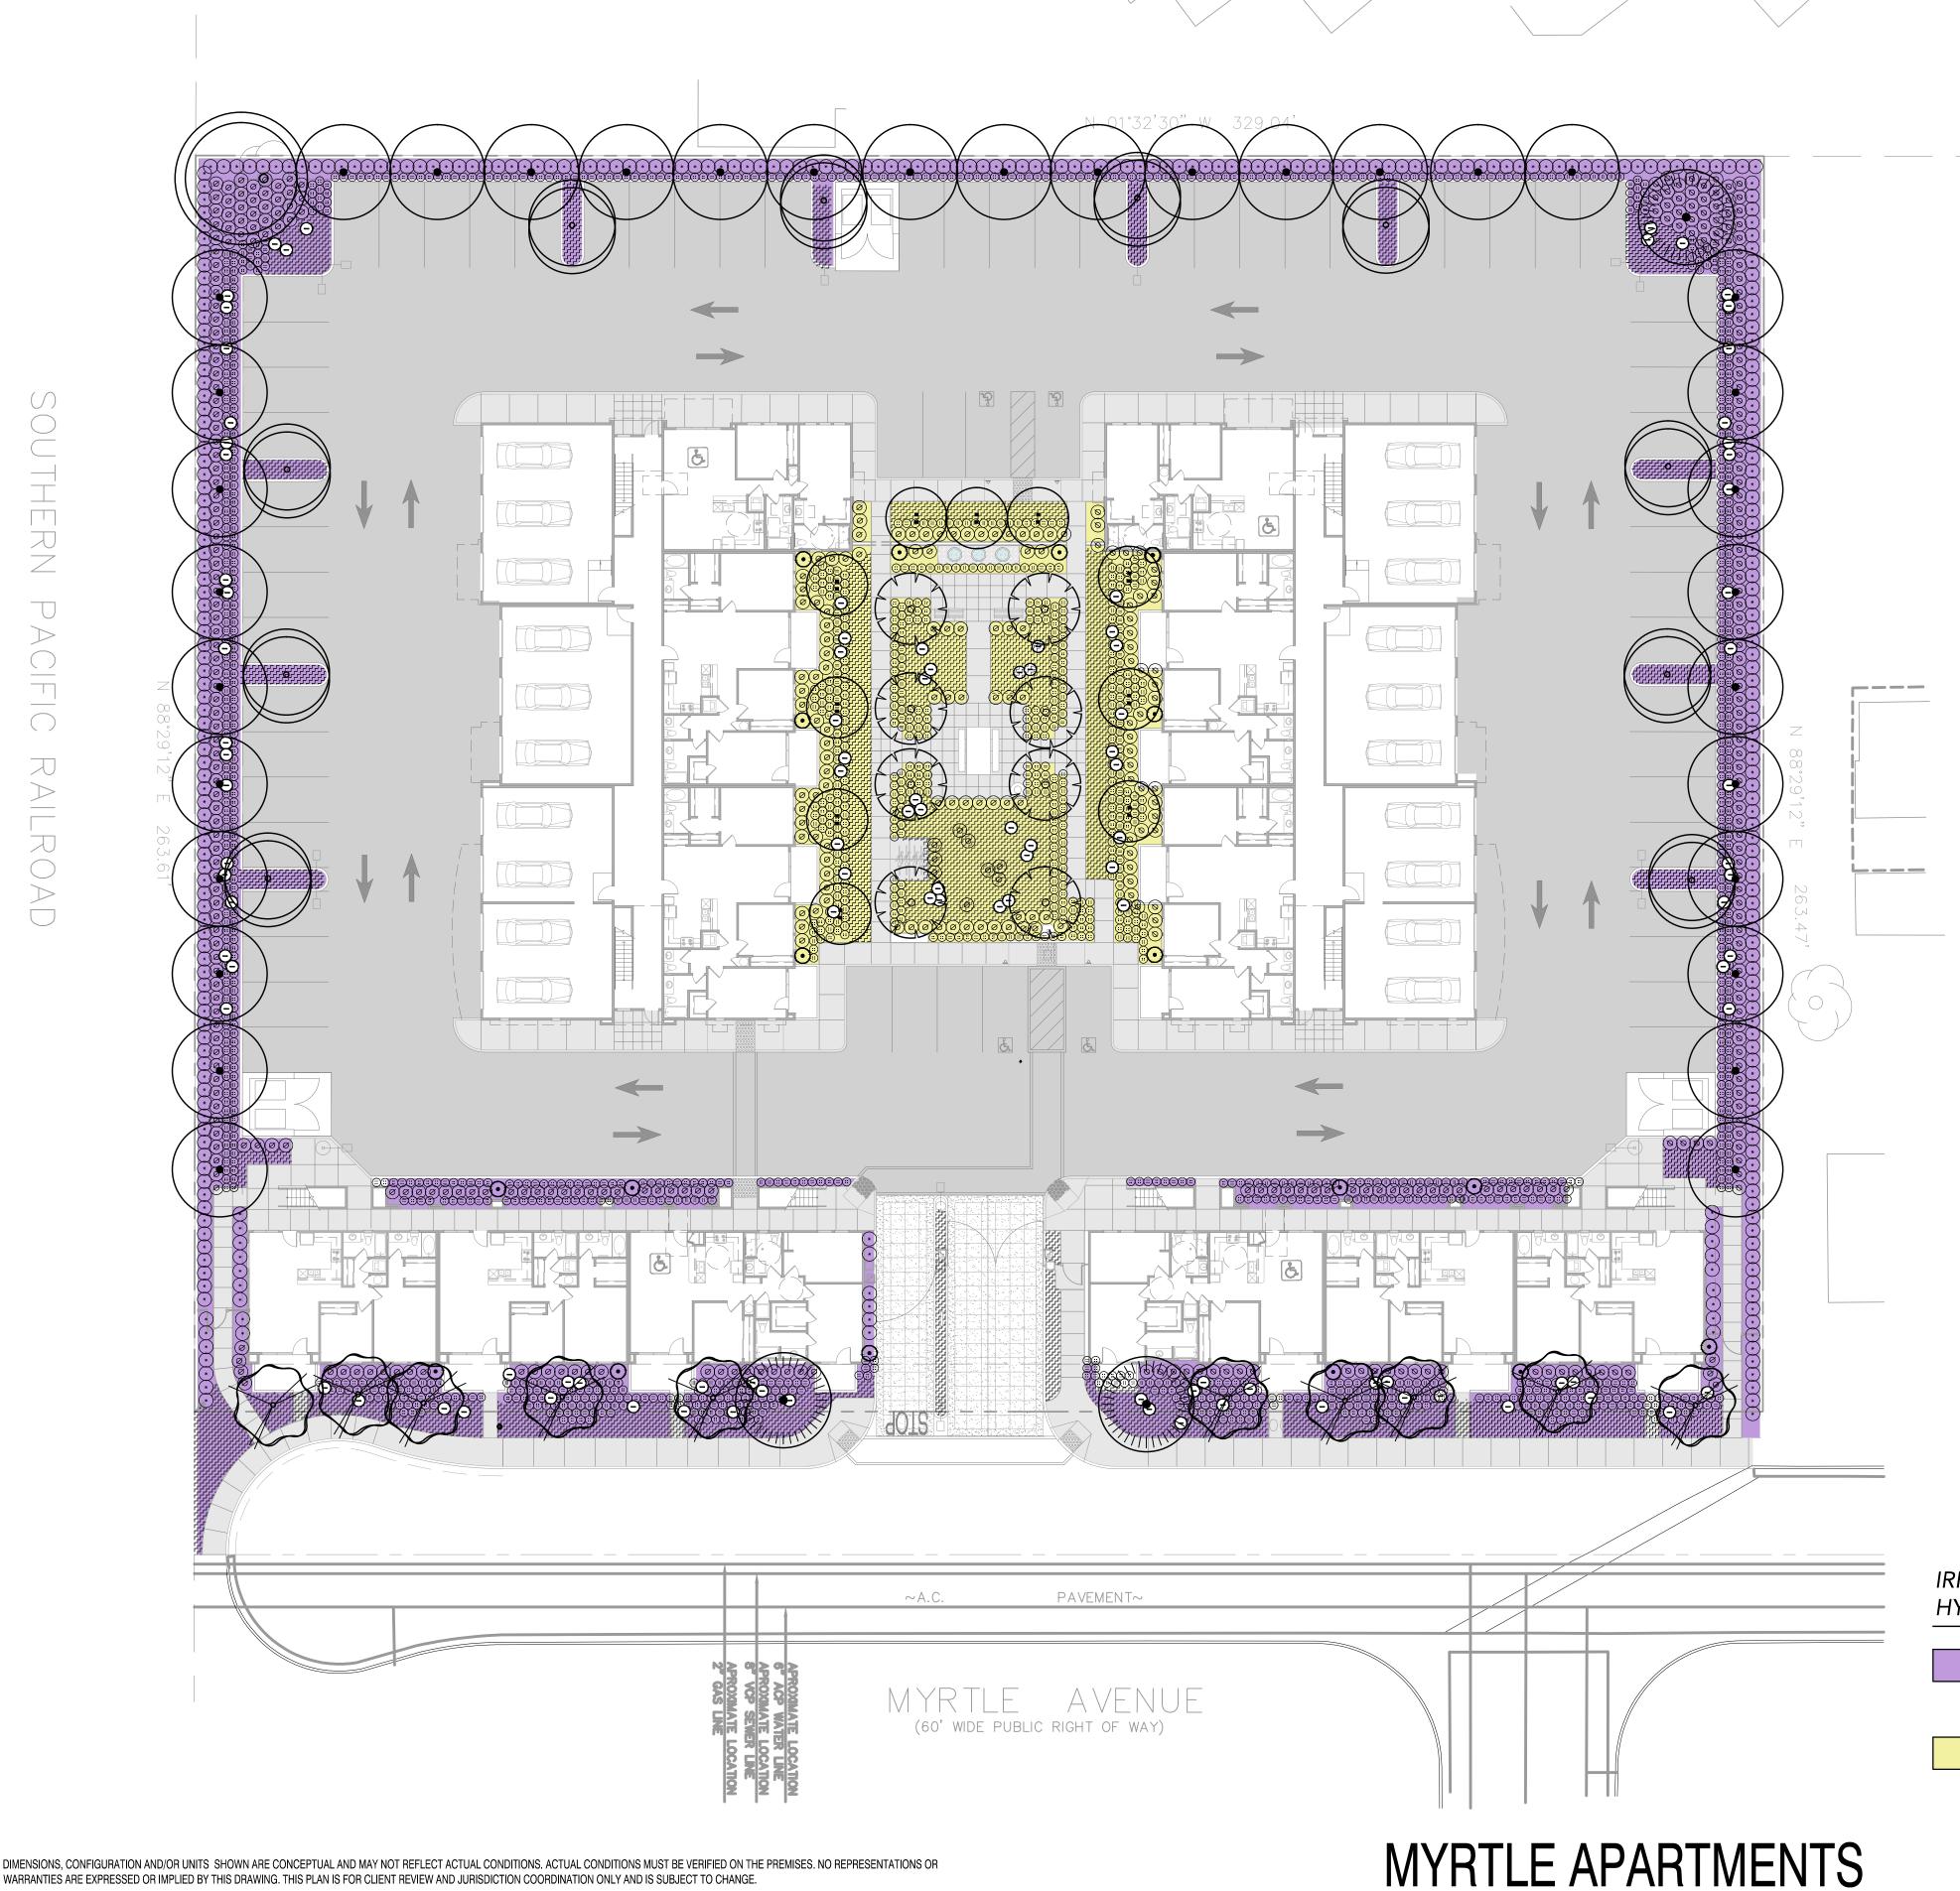

#### LAND AREA:

86,723 SQUARE FEET 1.991 ACRES

#### IMPERVIOUS SQUARE FOOTAGE:

O - EXISTING IMPERVIOUS SQUARE FOOTAGE

69,960± - PROPOSED IMPERVIOUS SQUARE FOOTAGE

#### SITE ZONING:

BUILDING ZONE: R-2-PD (LOW DENSITY MULTIPLE FAMILY PD)

DIMENSIONS, CONFIGURATION AND/OR UNITS SHOWN ARE CONCEPTUAL AND MAY NOT REFLECT ACTUAL CONDITIONS. ACTUAL CONDITIONS MUST BE VERIFIED ON THE PREMISES. NO REPRESENTATIONS OR

# MYRTLE APARTMENTS

© LA Design Group, Inc. 2017 ALL RIGHTS RESERVED NOTE: This information is conceptual in nature and is subject to adjustments pending further verification and Client, Tenant, and Governmental Agency comments/approvals. No warranties or guaranties of any kind are given or implied by the Architect.