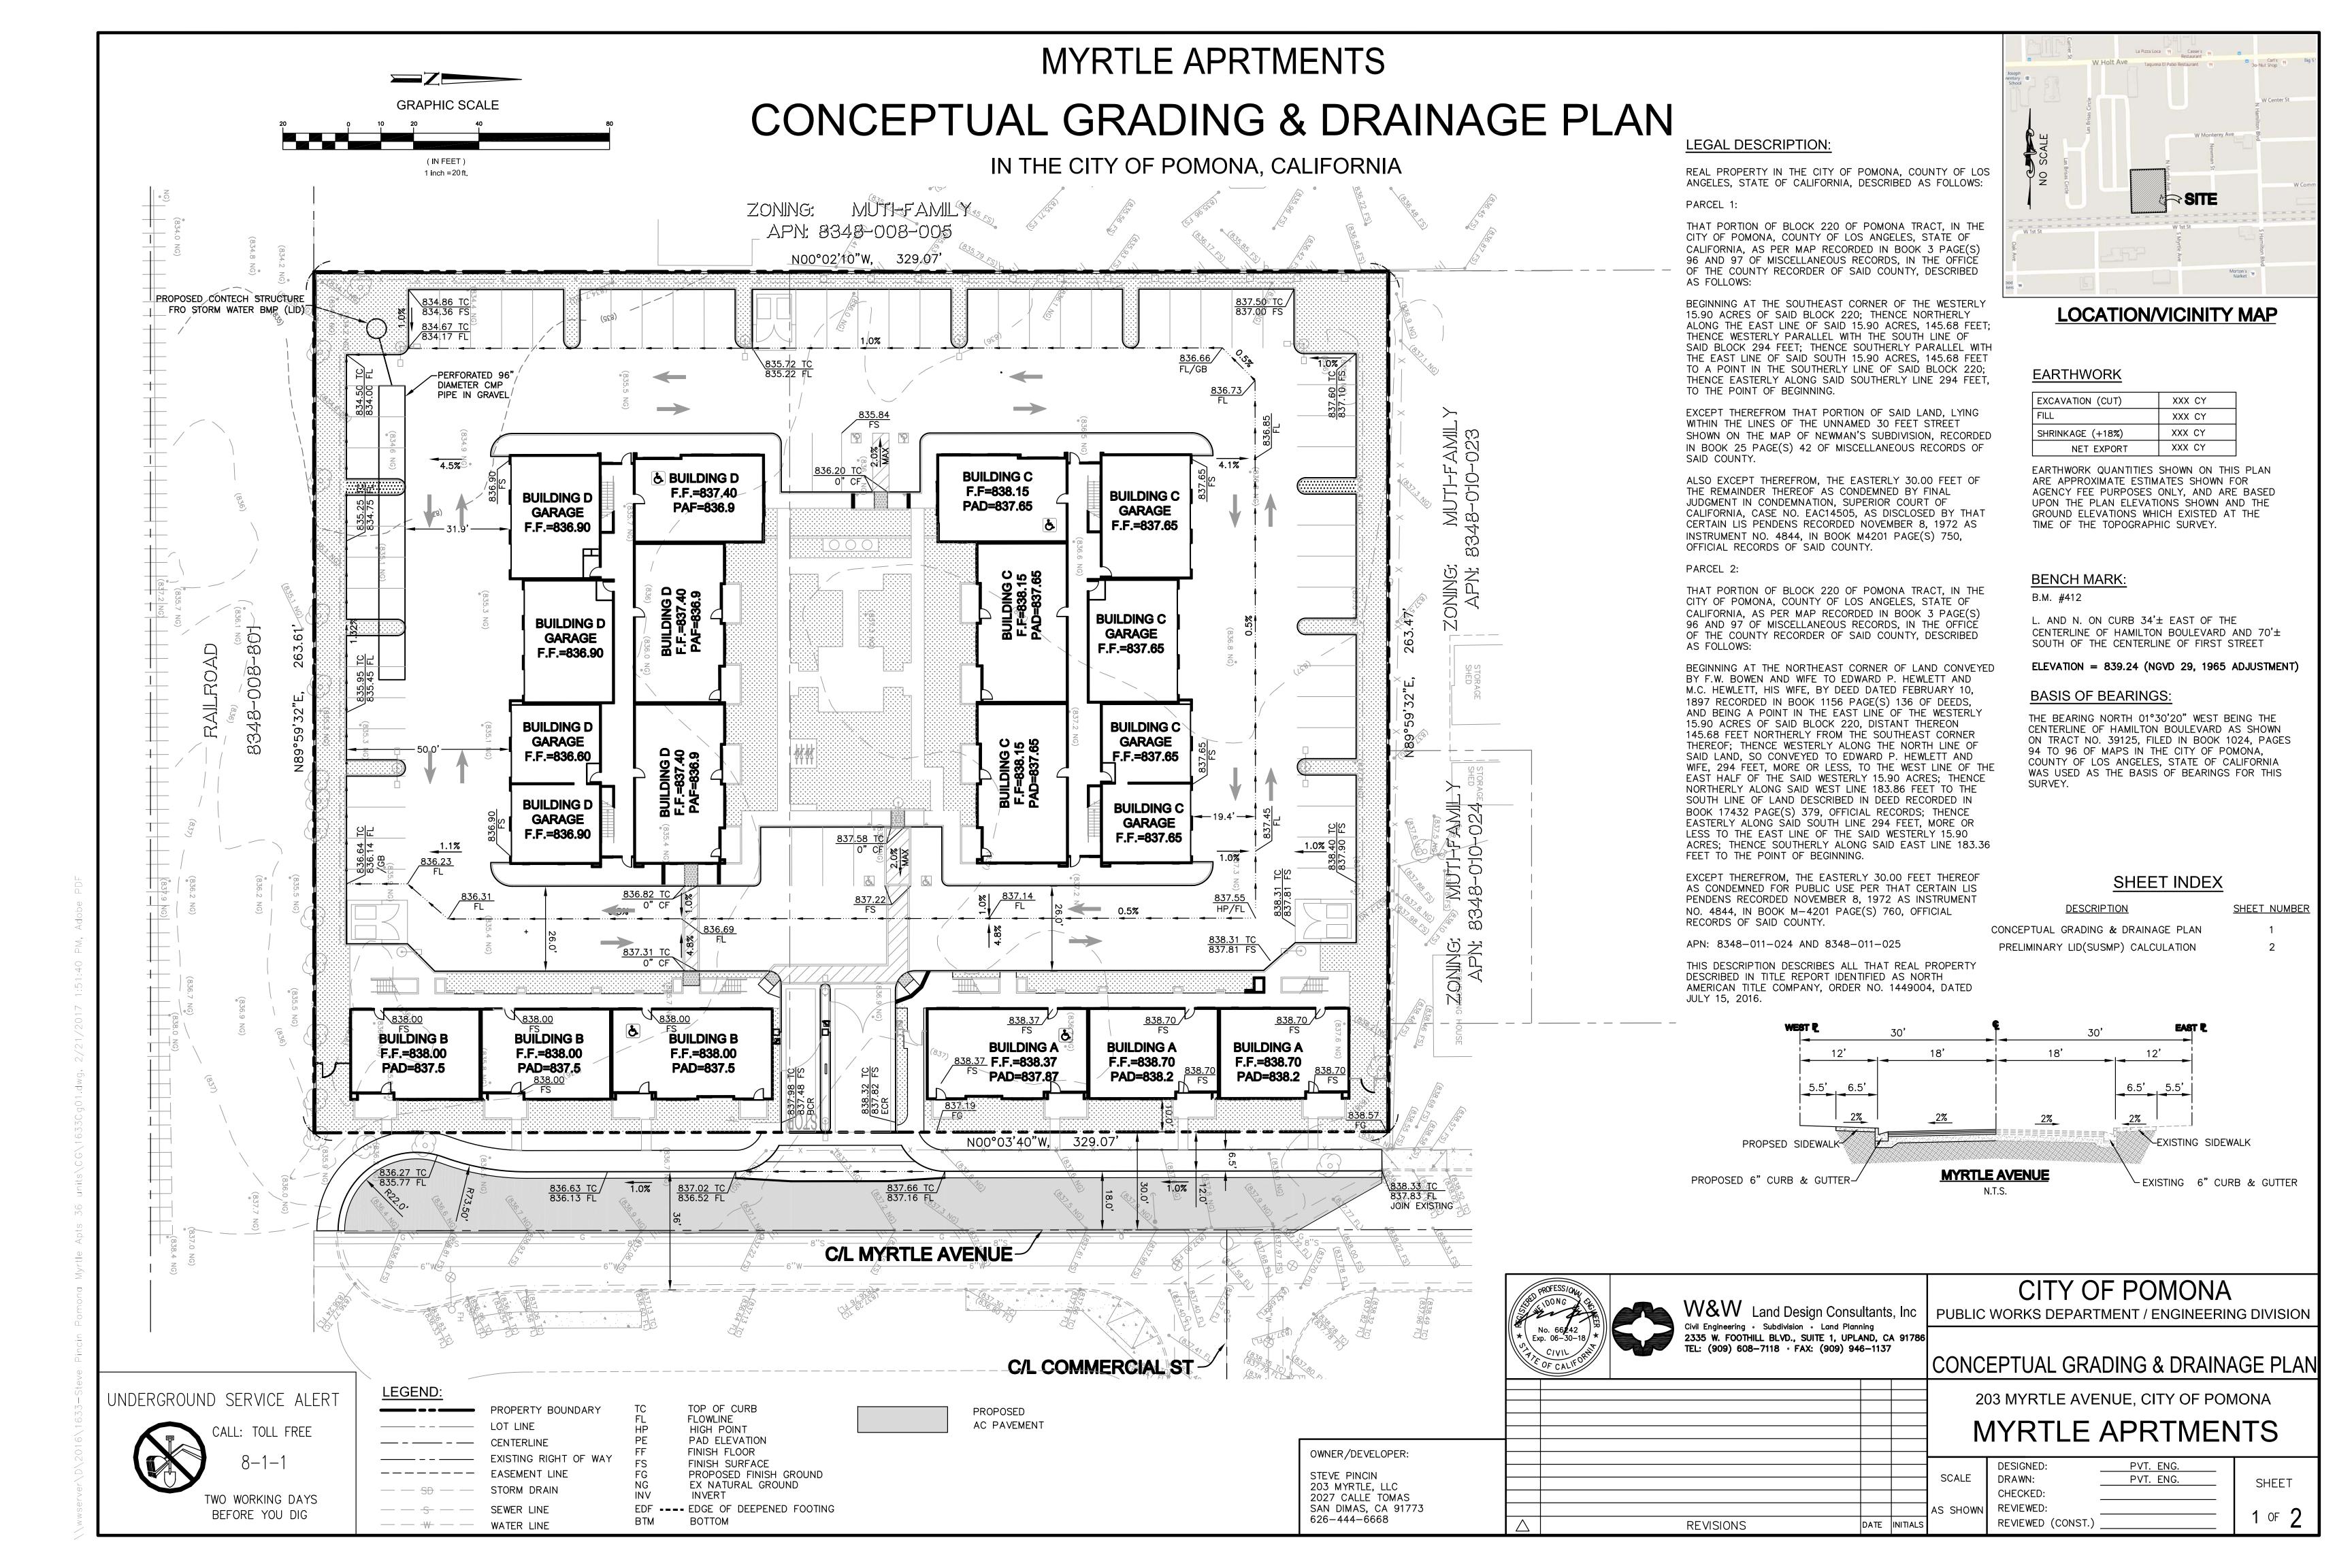

#### LEGAL DESCRIPTION:

REAL PROPERTY IN THE CITY OF POMONA, COUNTY OF LOS ANGELES, STATE OF CALIFORNIA, DESCRIBED AS FOLLOWS:

#### PARCEL 1:

THAT PORTION OF BLOCK 220 OF POMONA TRACT, IN THE CITY OF POMONA, COUNTY OF LOS ANGELES, STATE OF CALIFORNIA, AS PER MAP RECORDED IN BOOK 3 PAGE(S) 96 AND 97 OF MISCELLANEOUS RECORDS, IN THE OFFICE OF THE COUNTY RECORDER OF SAID COUNTY,

BEGINNING AT THE SOUTHEAST CORNER OF THE WESTERLY 15.90 ACRES OF SAID BLOCK 220; THENCE NORTHERLY ALONG THE EAST LINE OF SAID 15.90 ACRES, 145.68 FEET; THENCE WESTERLY PARALLEL WITH THE SOUTH LINE OF SAID BLOCK 294 FEET; THENCE SOUTHERLY PARALLEL WITH THE EAST LINE OF SAID SOUTH 15.90 ACRES, 145.68 FEET TO A POINT IN THE SOUTHERLY LINE OF SAID BLOCK 220; THENCE EASTERLY ALONG SAID SOUTHERLY LINE 294

EXCEPT THEREFROM THAT PORTION OF SAID LAND, LYING WITHIN THE LINES OF THE UNNAMED 30 FEET STREET SHOWN ON THE MAP OF NEWMAN'S SUBDIVISION, RECORDED IN BOOK 25 PAGE(S) 42 OF MISCELLANEOUS RECORDS OF SAID COUNTY.

ALSO EXCEPT THEREFROM, THE EASTERLY 30.00 FEET OF THE REMAINDER THEREOF AS CONDEMNED BY FINAL JUDGMENT IN CONDEMNATION, SUPERIOR COURT OF CALIFORNIA, CASE NO. EAC14505, AS DISCLOSED BY THAT CERTAIN LIS PENDENS RECORDED NOVEMBER 8, 1972 AS INSTRUMENT NO. 4844, IN BOOK M4201 PAGE(S) 750, OFFICIAL RECORDS OF SAID COUNTY.

# PARCEL 2: THAT PORTION OF BLOCK 220 OF POMONA TRACT, IN THE CITY OF POMONA, COUNTY OF LOS ANGELES. STATE OF CALIFORNIA. AS PER MAP RECORDED IN BOOK 3 PAGE(S) 96 AND 97 OF

THAT PORTION OF BLOCK 220 OF POMONA TRACT, IN THE CITY OF POMONA, COUNTY OF LOS ANGELES, STATE OF CALIFORNIA, AS PER MAP RECORDED IN BOOK 3 PAGE(S) 96 AND 97 OF MISCELLANEOUS RECORDS, IN THE OFFICE OF THE COUNTY RECORDER OF SAID COUNTY, DESCRIBED AS FOLLOWS:

BEGINNING AT THE NORTHEAST CORNER OF LAND CONVEYED BY F.W. BOWEN AND WIFE TO EDWARD P. HEWLETT AND M.C. HEWLETT, HIS WIFE, BY DEED DATED FEBRUARY 10, 1897 RECORDED IN BOOK 1156 PAGE(S) 136 OF DEEDS, AND BEING A POINT IN THE EAST LINE OF THE WESTERLY 15.90 ACRES OF SAID BLOCK 220, DISTANT THEREON 145.68 FEET NORTHERLY FROM THE SOUTHEAST CORNER THEREOF; THENCE WESTERLY ALONG THE NORTH LINE OF SAID LAND, SO CONVEYED TO EDWARD P. HEWLETT AND WIFE, 294 FEET, MORE OR LESS, TO THE WEST LINE OF THE EAST HALF OF THE SAID WESTERLY 15.90 ACRES; THENCE NORTHERLY ALONG SAID WEST LINE 183.86 FEET TO THE SOUTH LINE OF LAND DESCRIBED IN DEED RECORDED IN BOOK 17432 PAGE(S) 379, OFFICIAL RECORDS; THENCE EASTERLY ALONG SAID SOUTH LINE 294 FEET, MORE OR LESS TO THE EAST LINE OF THE SAID WESTERLY 15.90 ACRES; THENCE SOUTHERLY ALONG SAID EAST LINE 183.36 FEET TO THE POINT OF BEGINNING.

EXCEPT THEREFROM, THE EASTERLY 30.00 FEET THEREOF AS CONDEMNED FOR PUBLIC USE PER THAT CERTAIN LIS PENDENS RECORDED NOVEMBER 8, 1972 AS INSTRUMENT NO. 4844, IN BOOK M-4201 PAGE(S) 760, OFFICIAL RECORDS OF SAID COUNTY.

#### APN: 8348-011-024 AND 8348-011-025

THIS DESCRIPTION DESCRIBES ALL THAT REAL PROPERTY DESCRIBED IN TITLE REPORT IDENTIFIED AS NORTH AMERICAN TITLE COMPANY, ORDER NO. 1449004, DATED JULY 15, 2016.

#### BASIS OF BEARINGS:

THE BEARING NORTH 01°30'20" WEST BEING THE CENTERLINE OF HAMILTON BOULEVARD AS SHOWN ON TRACT NO. 39125, FILED IN BOOK 1024, PAGES 94 TO 96 OF MAPS IN THE CITY OF POMONA, COUNTY OF LOS ANGELES, STATE OF CALIFORNIA WAS USED AS THE BASIS OF BEARINGS FOR THIS SURVEY.