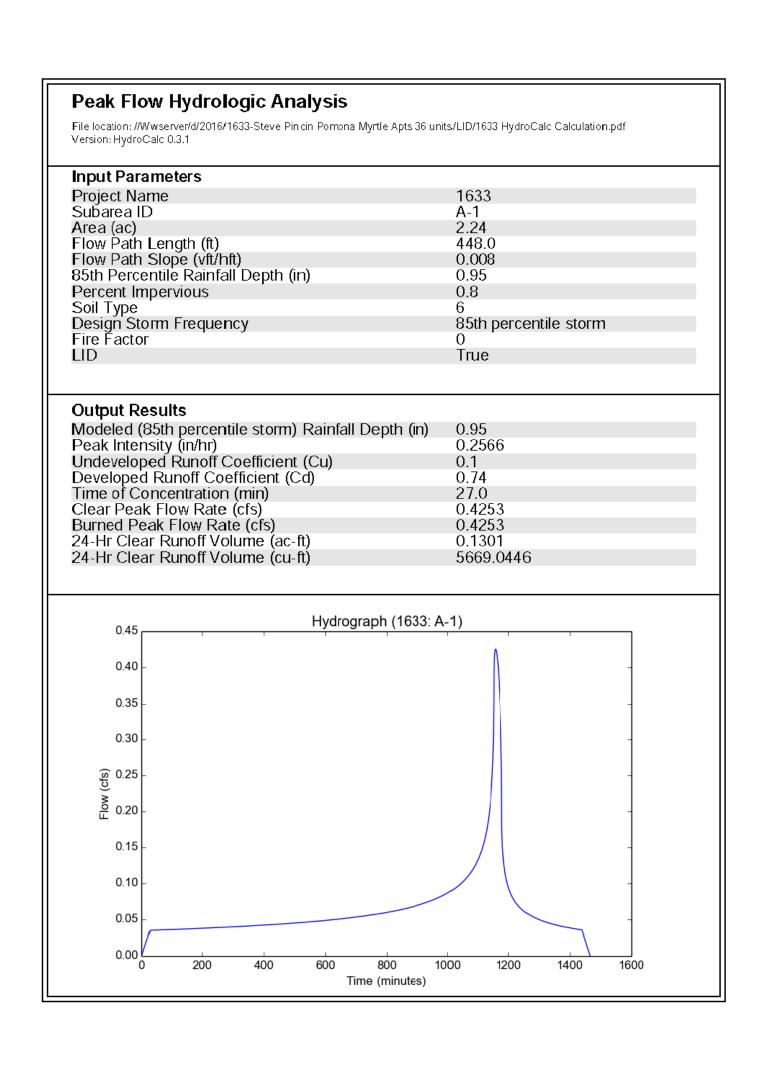

#### LAND AREA:

86,723 SQUARE FEET 1.991 ACRES

#### IMPERVIOUS SQUARE FOOTAGE:

O - EXISTING IMPERVIOUS SQUARE FOOTAGE

69,960± - PROPOSED IMPERVIOUS SQUARE FOOTAGE

#### SITE ZONING:

BUILDING ZONE: R-2-PD (LOW DENSITY MULTIPLE FAMILY PD)

#### FLOOD NOTE:

BY GRAPHIC PLOTTING ONLY, THIS PROPERTY IS IN ZONE "X" OF THE FLOOD INSURANCE RATE MAP, COMMUNITY PANEL NO. 060149-1725-F, WHICH BEARS AN EFFECTIVE DATE OF 9-26-08 AND IS NOT IN A SPECIAL FLOOD HAZARD AREA.