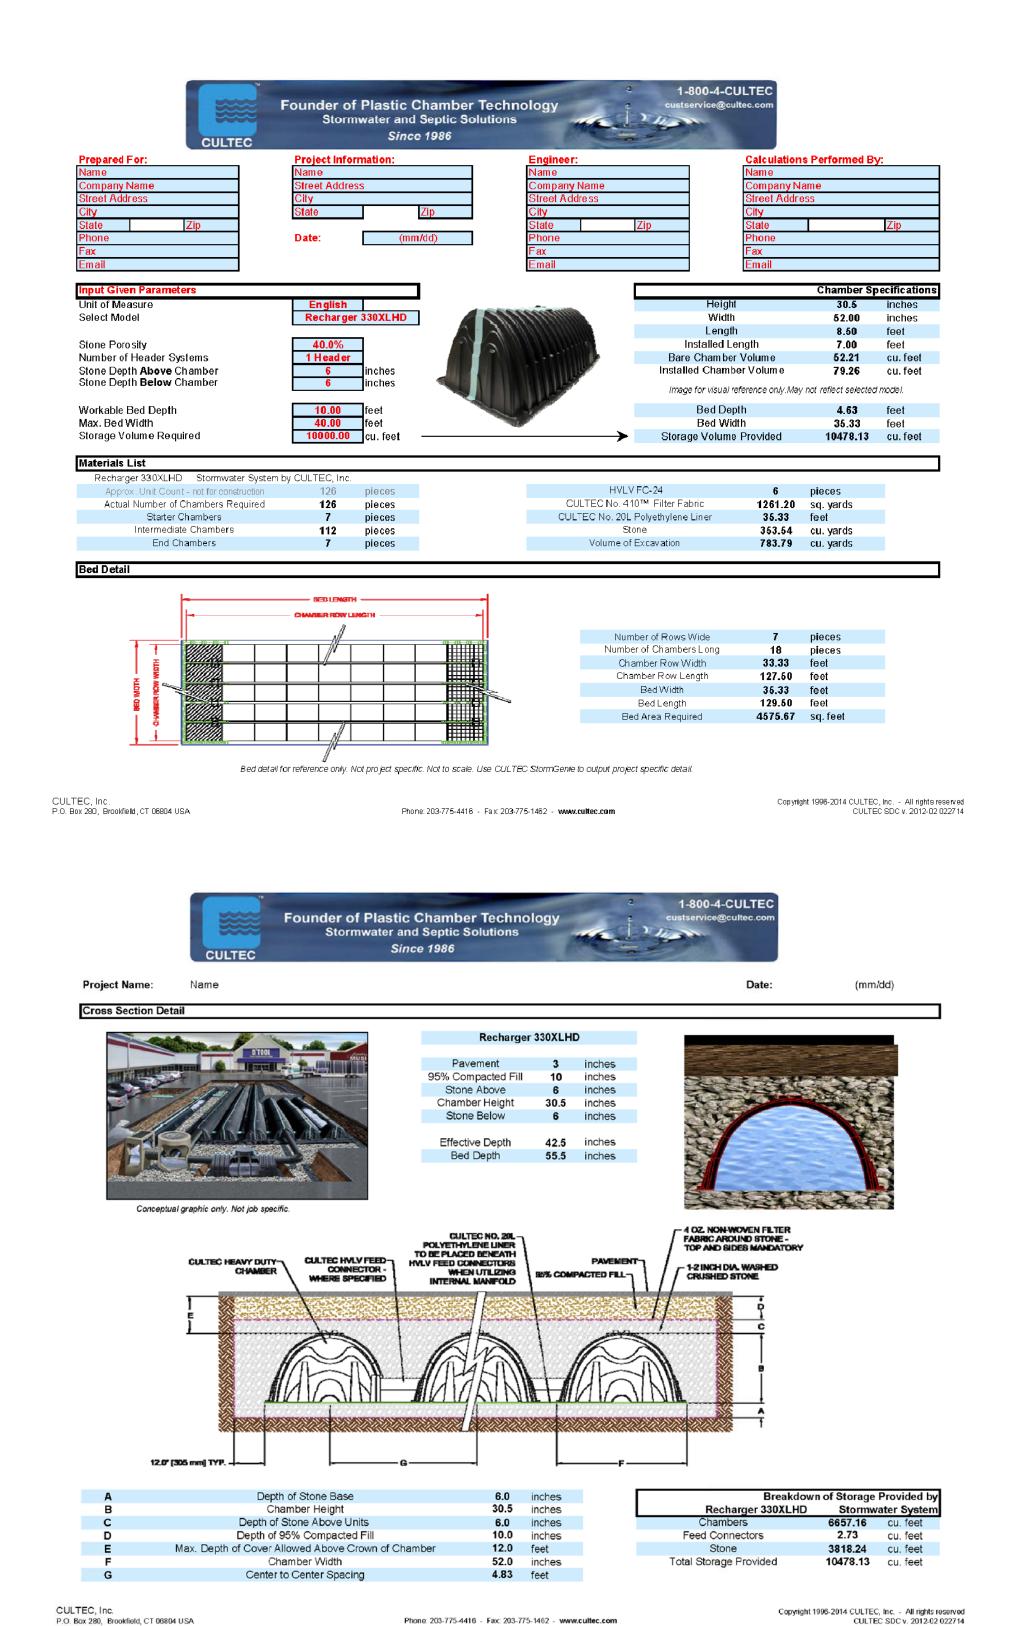

| LA Desig                           | n Grou <sub>l</sub> | p, Inc      |
|----|----------------------------|------------------------------------|---------------------|-------------|
|    | 3670 W. TEMPLE AVENUE, SUI | TE 193   POMONA   CALIFORNIA 91768 | TEL: 909.860.1010   | WWW.LADG.NI |

LA Design Group, Inc. 2017 ALL RIGHTS RESERVED NOTE: This information is conceptual in nature and is subject to adjustments pending further verification and Client, Tenant, and Governmental Agency comments/approvals. No warranties or guaranties of any kind are given or implied by the Architect.



# 6/1633\_Stove Direir Demond Murtle Acts 36 Julite/CC/1633C200 dwa 9/01/9017 1.58.07 DM Adebo

# MYRTLE APRTMENTS

# PRELIMINARY LID(SUSMP) CALCULATION

IN THE CITY OF POMONA, CALIFORNIA











# SOUTHERN PACIFIC RAILROAD TREES BEYOND **ENTRY PORTAL**

Coutyard Wall Elevation

DIMENSIONS, CONFIGURATION AND/OR UNITS SHOWN ARE CONCEPTUAL AND MAY NOT REFLECT ACTUAL CONDITIONS. ACTUAL CONDITIONS MUST BE VERIFIED ON THE PREMISES. NO REPRESENTATIONS OR

# MYRTLE APARTMENTS

203 N. MYRTLE AVE.

# Landscape Key

MAIL BOX



**BIKE RACK** 



PINIC AREA

• PICNIC TABLE ENHANCED PAVING



COURTYARD WALL (SEE ELEVATION BELOW)

- POT FOUNTAIN
  - DECORATIVE PEBBLES
  - COURTYARD WALL
- ENHANCED PAVING
- FOCAL TREES

**GATED ENTRY** 

# Tree Palette

| SYMBOL