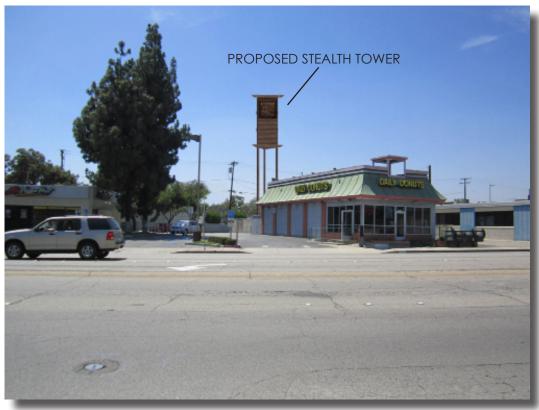

#### GREVILLA

EXISTING VIEW 2: LOOKING NORTHWEST

PROPOSED INSTALLATION OF 65' STEALTH TOWER WITH ANTENNA ARRAY AND TWO (2) PARABOLIC ANTENNAS INSIDE, ALONG WITH INSTALLATION OF EQUIPMENT COMPOUND SCREENED BY A 8' CMU WALL, PAINTED TO MATCH EXISTING BLOCK WALL. REMOVAL OF EXISTING TREE AND ADDITION OF SIX LIVE TREES.