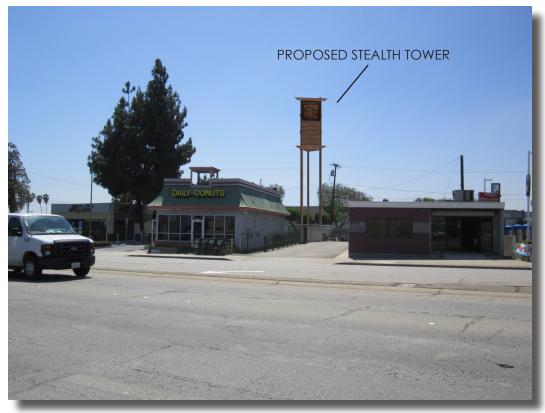

#### GREVILLA

EXISTING VIEW 1: LOOKING WEST

PROPOSED INSTALLATION OF 65' STEALTH TOWER WITH ANTENNA ARRAY AND TWO (2) PARABOLIC ANTENNAS INSIDE, ALONG WITH INSTALLATION OF EQUIPMENT COMPOUND SCREENED BY A 8' CMU WALL, PAINTED TO MATCH EXISTING BLOCK WALL. REMOVAL OF EXISTING TREE AND ADDITION OF SIX LIVE TREES.