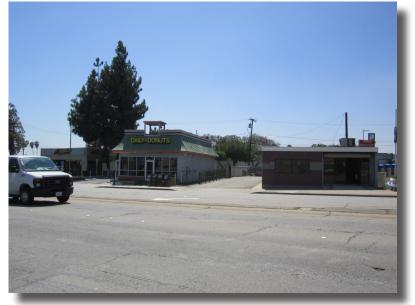

#### GREVILLA

EXISTING VIEW 1: LOOKING WEST

PROPOSED INSTALLATION OF 65' STEALTH TOWER WITH ANTENNA ARRAY AND TWO (2) PARABOLIC ANTENNAS INSIDE, ALONG WITH INSTALLATION OF EQUIPMENT COMPOUND SCREENED BY A 8' CMU WALL, PAINTED TO MATCH EXISTING BLOCK WALL. REMOVAL OF EXISTING TREE AND ADDITION OF SIX LIVE TREES.