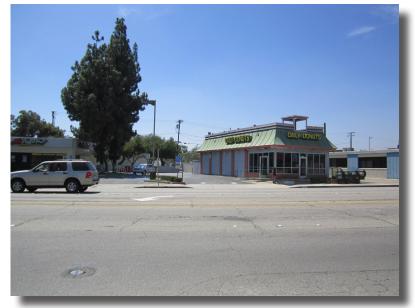

#### GREVILLA

EXISTING VIEW 2: LOOKING NORTHWEST

PROPOSED INSTALLATION OF 65' STEALTH TOWER WITH ANTENNA ARRAY AND TWO (2) PARABOLIC ANTENNAS INSIDE, ALONG WITH INSTALLATION OF EQUIPMENT COMPOUND SCREENED BY A 8' CMU WALL, PAINTED TO MATCH EXISTING BLOCK WALL. REMOVAL OF EXISTING TREE AND ADDITION OF SIX LIVE TREES.