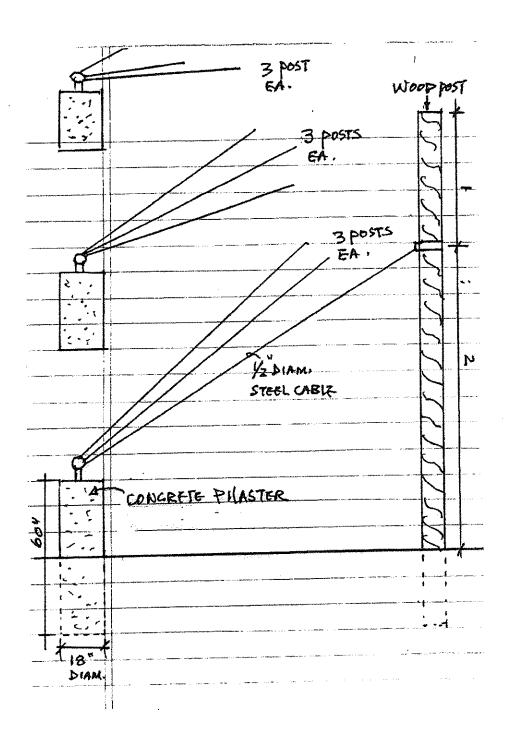

2,000 lin. ft. of existing asphalt cracks.
- Apply one coat of guard top seal to 18,500 sq. ft. of asphalt.
- Re-stripe approx. forty (40) single white line parking stalls.
- Layout and paint two(2) handicap parking stalls.
- Furnish and install forty (40) 4' concrete wheel stops.
- Furnish and install two (2) handicap signs and posts.
- Furnish and install two (2) handicap entry signs and posts.

#### TOTAL:

98,400.00

#### NOTE:

- THIS ESTIMATE IS PRELIMINARY, NOT BASED ON ANY ENGINEERING AND/OR ARCHITECTURAL PLANS.
- NOT INCLUDING ANY PLAN CHECK, PERMIT, AND INSPECTION FEES.

|               | . (1       | • |
|---------------|------------|---|
|               |            |   |
| CHORRETTED DV |            |   |
| SUBMITTED BY  |            |   |
|               | KARL NAGAI |   |



#### REQUIRED FORM

#### CITY OF POMONA STATEMENT OF NON-COLLUSION

The undersigned who submits herewith to the City of Pomona a Bid or proposal does hereby certify that:

- a. All statements of fact in such bid or proposal are true:
- Such bid or proposal was not made in the interest of or on behalf of any undisclosed person, partnership, company, association, organization or corporation;
- c. Such bid or proposal is genuine and not collusive or sham:
- d. Proponent has not, directly or indirectly by agreement, communication or conference with anyone, attempted to induce action prejudicial to the interest of the City of Pomona or of any other Proponent or anyone else interested in the proposed procurement;
- Proponent did not, directly or indirectly, collude, conspire, connive or agree