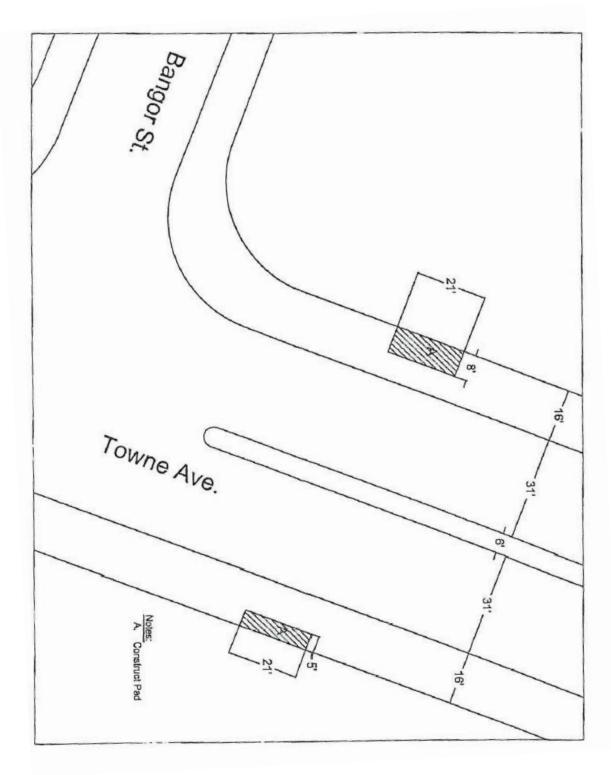

### Attachment 2

# **Bus Shelter Concrete Pad Locations**

| 1. Towne Avenue @ Bangor Street          | 2(Two) Bus Shelter Pads |
|------------------------------------------|-------------------------|
| 2. White Avenue @ Fairplex Gate #5       | 1(One) Bus Shelter Pad  |
| 3. Holt Avenue @ East End Avenue         | 1(One) Bus Shelter Pad  |
| 4. Corporate Center Drive                | 1(One) Bus Shelter Pad  |
| 5. Village Loop Road @ Village Loop Road | 2(Two) Bus Shelter Pads |



## 1. Towne Avenue @ Bangor Street 2(Two) Bus Shelter Pads

#### Attachment 2



2. White Avenue @ Fairplex Gate #5 1(One) Bus Shelter Pad



3. Holt Avenue @ East End Avenue 1(One) Bus Shelter Pad



4. Corporate Center Drive 1(One) Bus Shelter Pad



# 5. Village Loop Road @ Village Loop Road 2(Two) Bus Shelter Pads