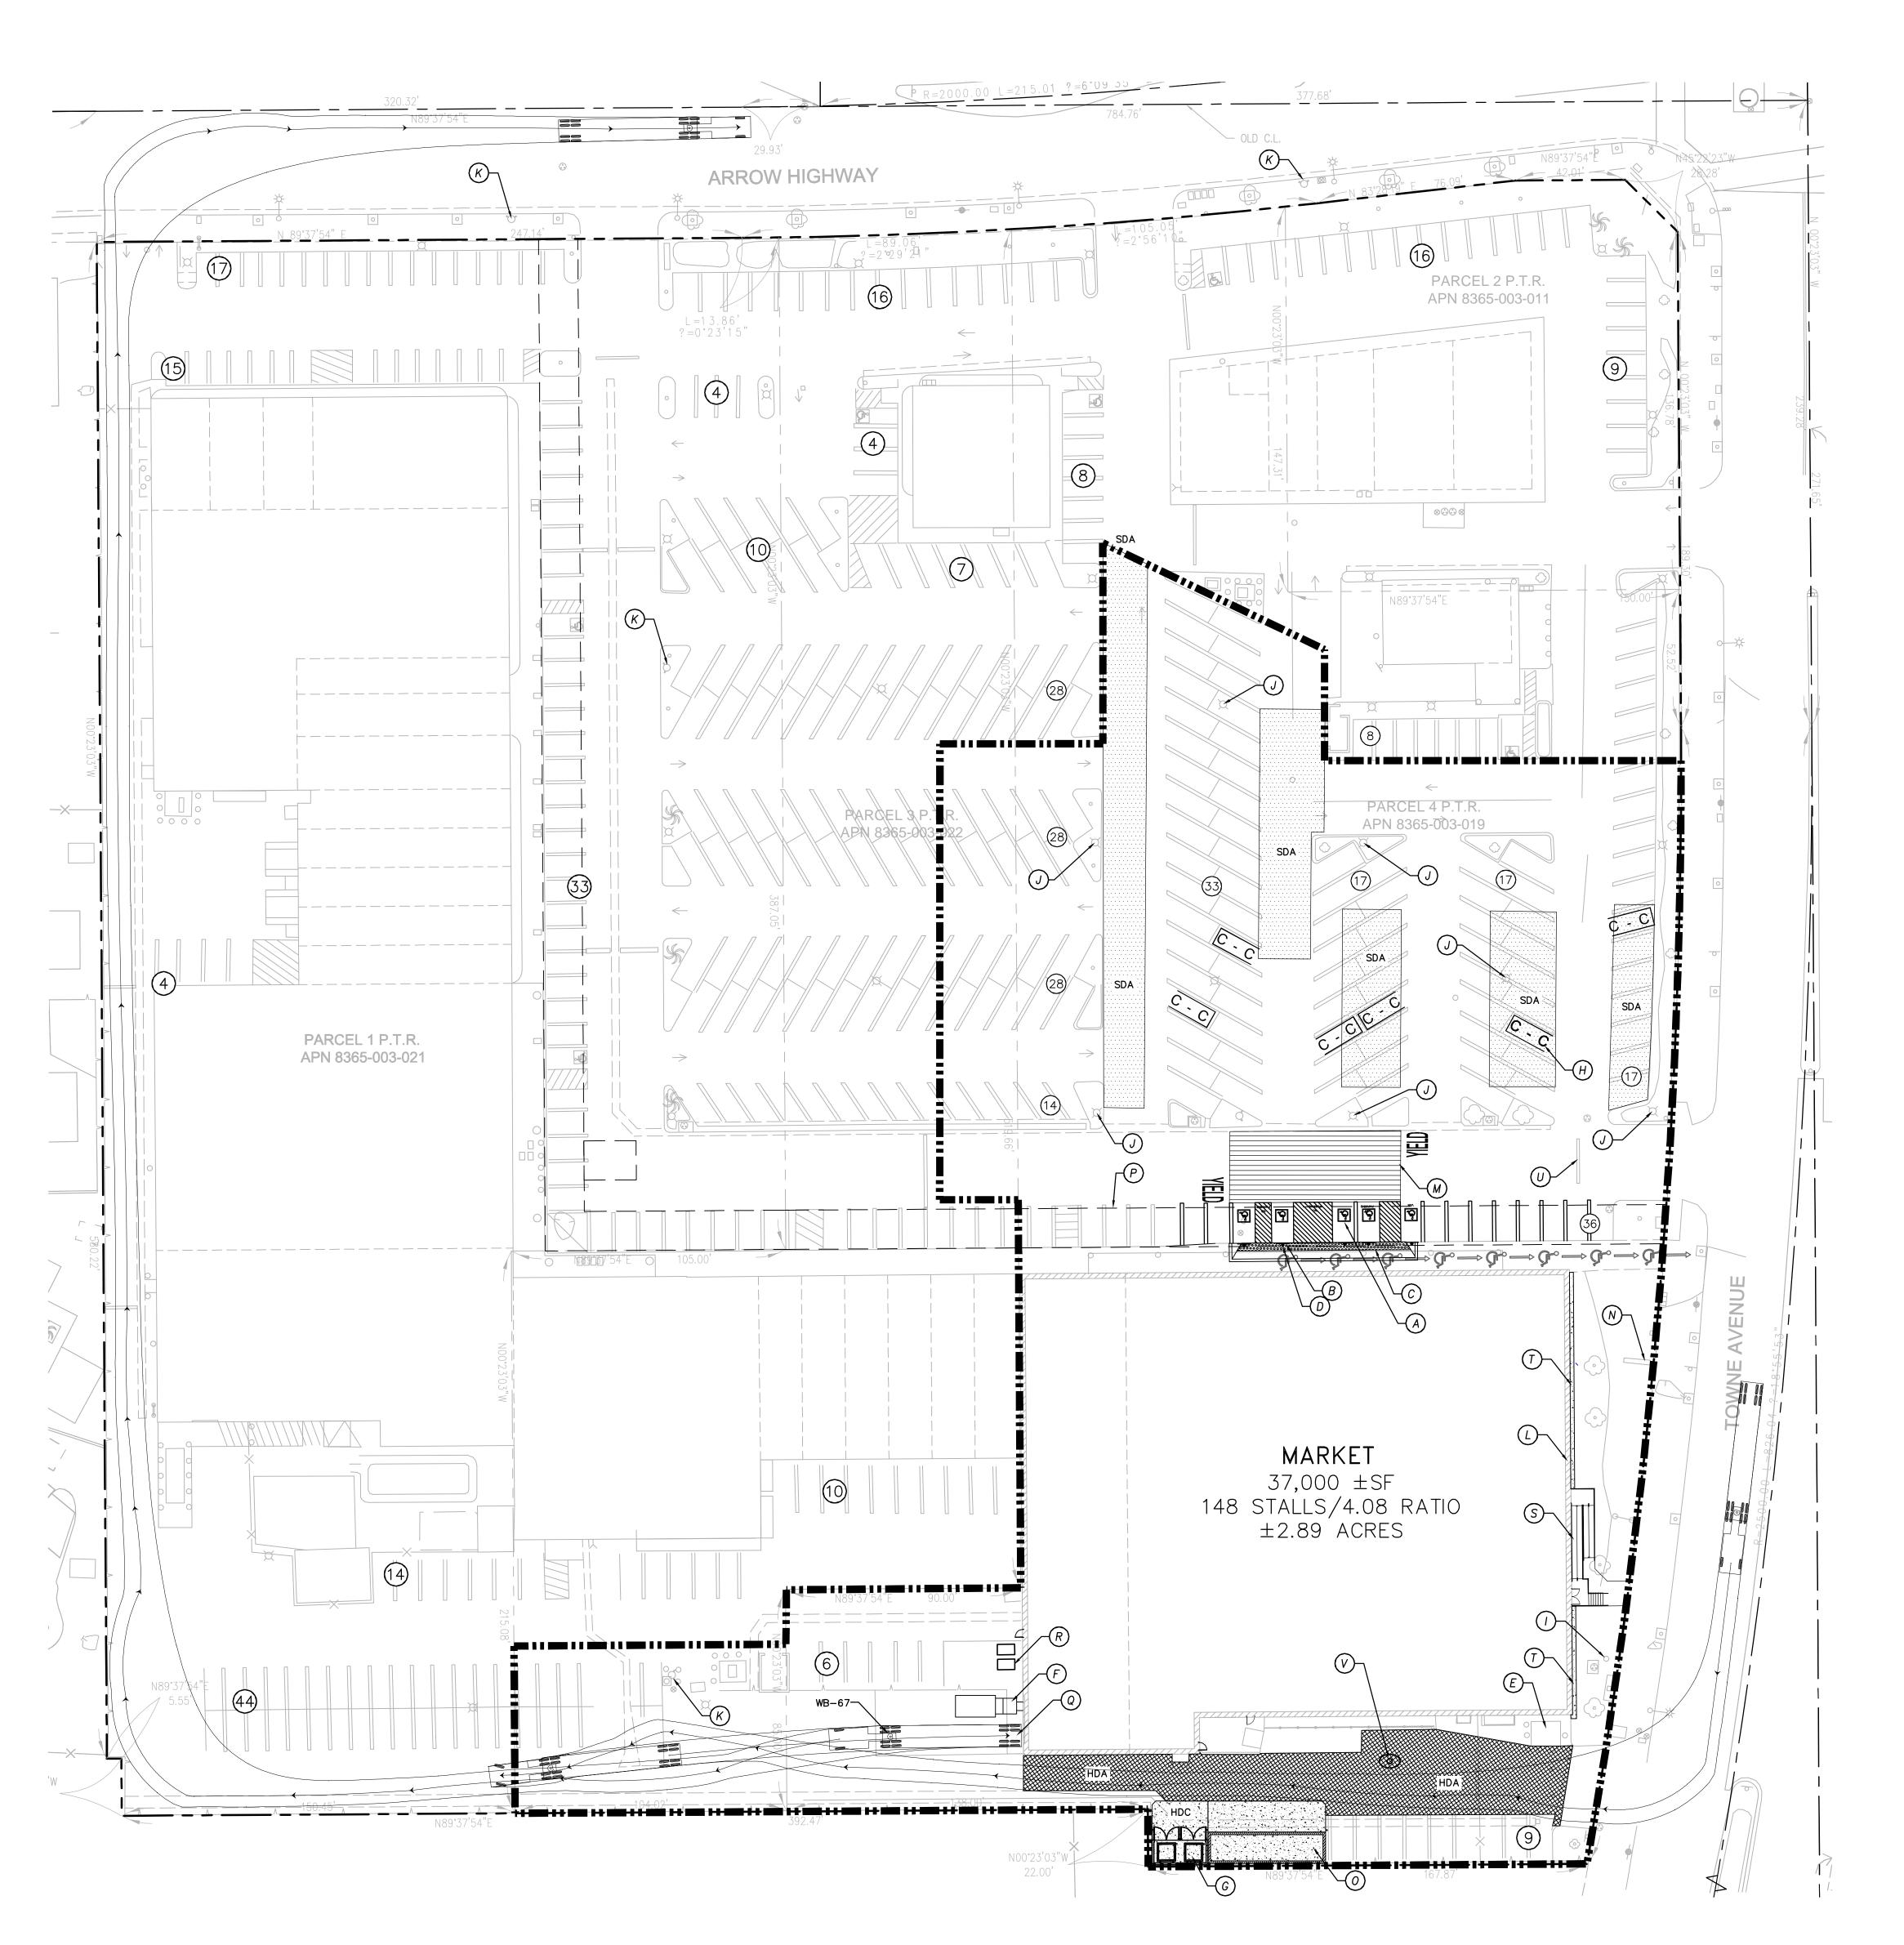

ACCESSIBLE ROUTE (LOCATION PURPOSES ONLY-DO NOT PAINT)

STANDARD DUTY ASPHALT REPLACEMENT

HEAVY DUTY ASPHALT REPLACEMENT

HEAVY DUTY CONCRETE

SEAL COAT ENTIRE ASPHALT PARKING AREA

- LEGEND

  ACCESSIBLE PARKING SPACE (TYP. OF 5)
- (B) ACCESSIBLE PARKING SIGN (TYP. OF 5)
- (C) 3' WIDE DETECTABLE WARNING SURFACE FLUSH WITH PAVEMENT
- (D) 6" CONCRETE BOLLARD SIGN BASE (TYP. OF 5)
- (E) EXISTING TRANSFORMER LOCATION F PROPOSED COMPACTOR LOCATION
- G ORGANIC DUMPSTER LOCATION
- (H) CART CORRAL (TYP. OF 6)
- () EXISTING POST INDICATOR VALVE (PIV)
- $oldsymbol{J}$  EXISTING LIGHT POLE TO REMAIN (TYP) K EXISTING FIRE HYDRANT TO REMAIN (TYP)
- (L) EXISTING BUILDING
- (M) PROPOSED STRIPING
- (N) EXISTING MONUMENT SIGN
- O PROPOSED BALE & PALLET AREA
- P 15' WATER EASEMENT
- EXISTING TRUCK DOCK (1 BAY)
- R PROPOSED EQUIPMENT S PROPOSED ADA EGRESS RAMP
- T PROPOSED VEGETATION FREE ZONE
- (U) EXISTING SPEED BUMP TO BE REMOVED

# V PROPOSED GREASE INTERCEPTOR

## SITE DATA TABLE

| OVERALL SITE AREA      | 8.40± ACRES |
|------------------------|-------------|
| MARKET CONTROL AREA    | 2.89± ACRES |
| FLOOR AREA RATIO       | 10.1%       |
| LANDSCAPE AREA REMOVED | 0 SF        |

| SITE PARKING TABLE                           | MARKET      |            | OVERALL SITE |             |
|----------------------------------------------|-------------|------------|--------------|-------------|
|                                              | EXISTING    | PROPOSED   | EXISTING     | PROPOSED    |
| BUILDING AREA                                | 37,000± SF* | 37,000± SF | 103,100± SF  | 103,100± SF |
| STANDARD PARKING SPACES (AVAILABLE)          | 155         | 145        | 448          | 440         |
| ACCESSIBLE PARKING SPACES (INCL. VAN SPACES) | 4           | 5          | 10           | 11          |
| ACCESSIBLE VAN PARKING SPACES                | 1           | 1          | 4            | 4           |
| CART CORRAL SPACES                           | 0           | 6          | 0            | 6           |
| TOTAL AVAILABLE SPACES (w/o CART SPACES)     | 159         | 151        | 458          | 451         |
| PARKING RATIO                                | 4.29        | 4.08       | 4.44         | 4.37        |

\*EXISTING BUILDING CONSISTS OF 29,500 SF 99 ¢ STORE AND A 7,500 SF RETAIL BUILDING (ADJACENT TO THE WEST).

### SITE NOTES:

### 1. EXISTING PARKING FIELD TO REMAIN.

- 2. ALL PAVING REPLACEMENT AREAS SHOULD MATCH EXISTING GRADE AND DRAIN AWAY FROM THE BUILDING. MAINTAIN EXISTING

3. SEAL COAT ENTIRE PARKING FIELD OF SHOPPING CENTER.