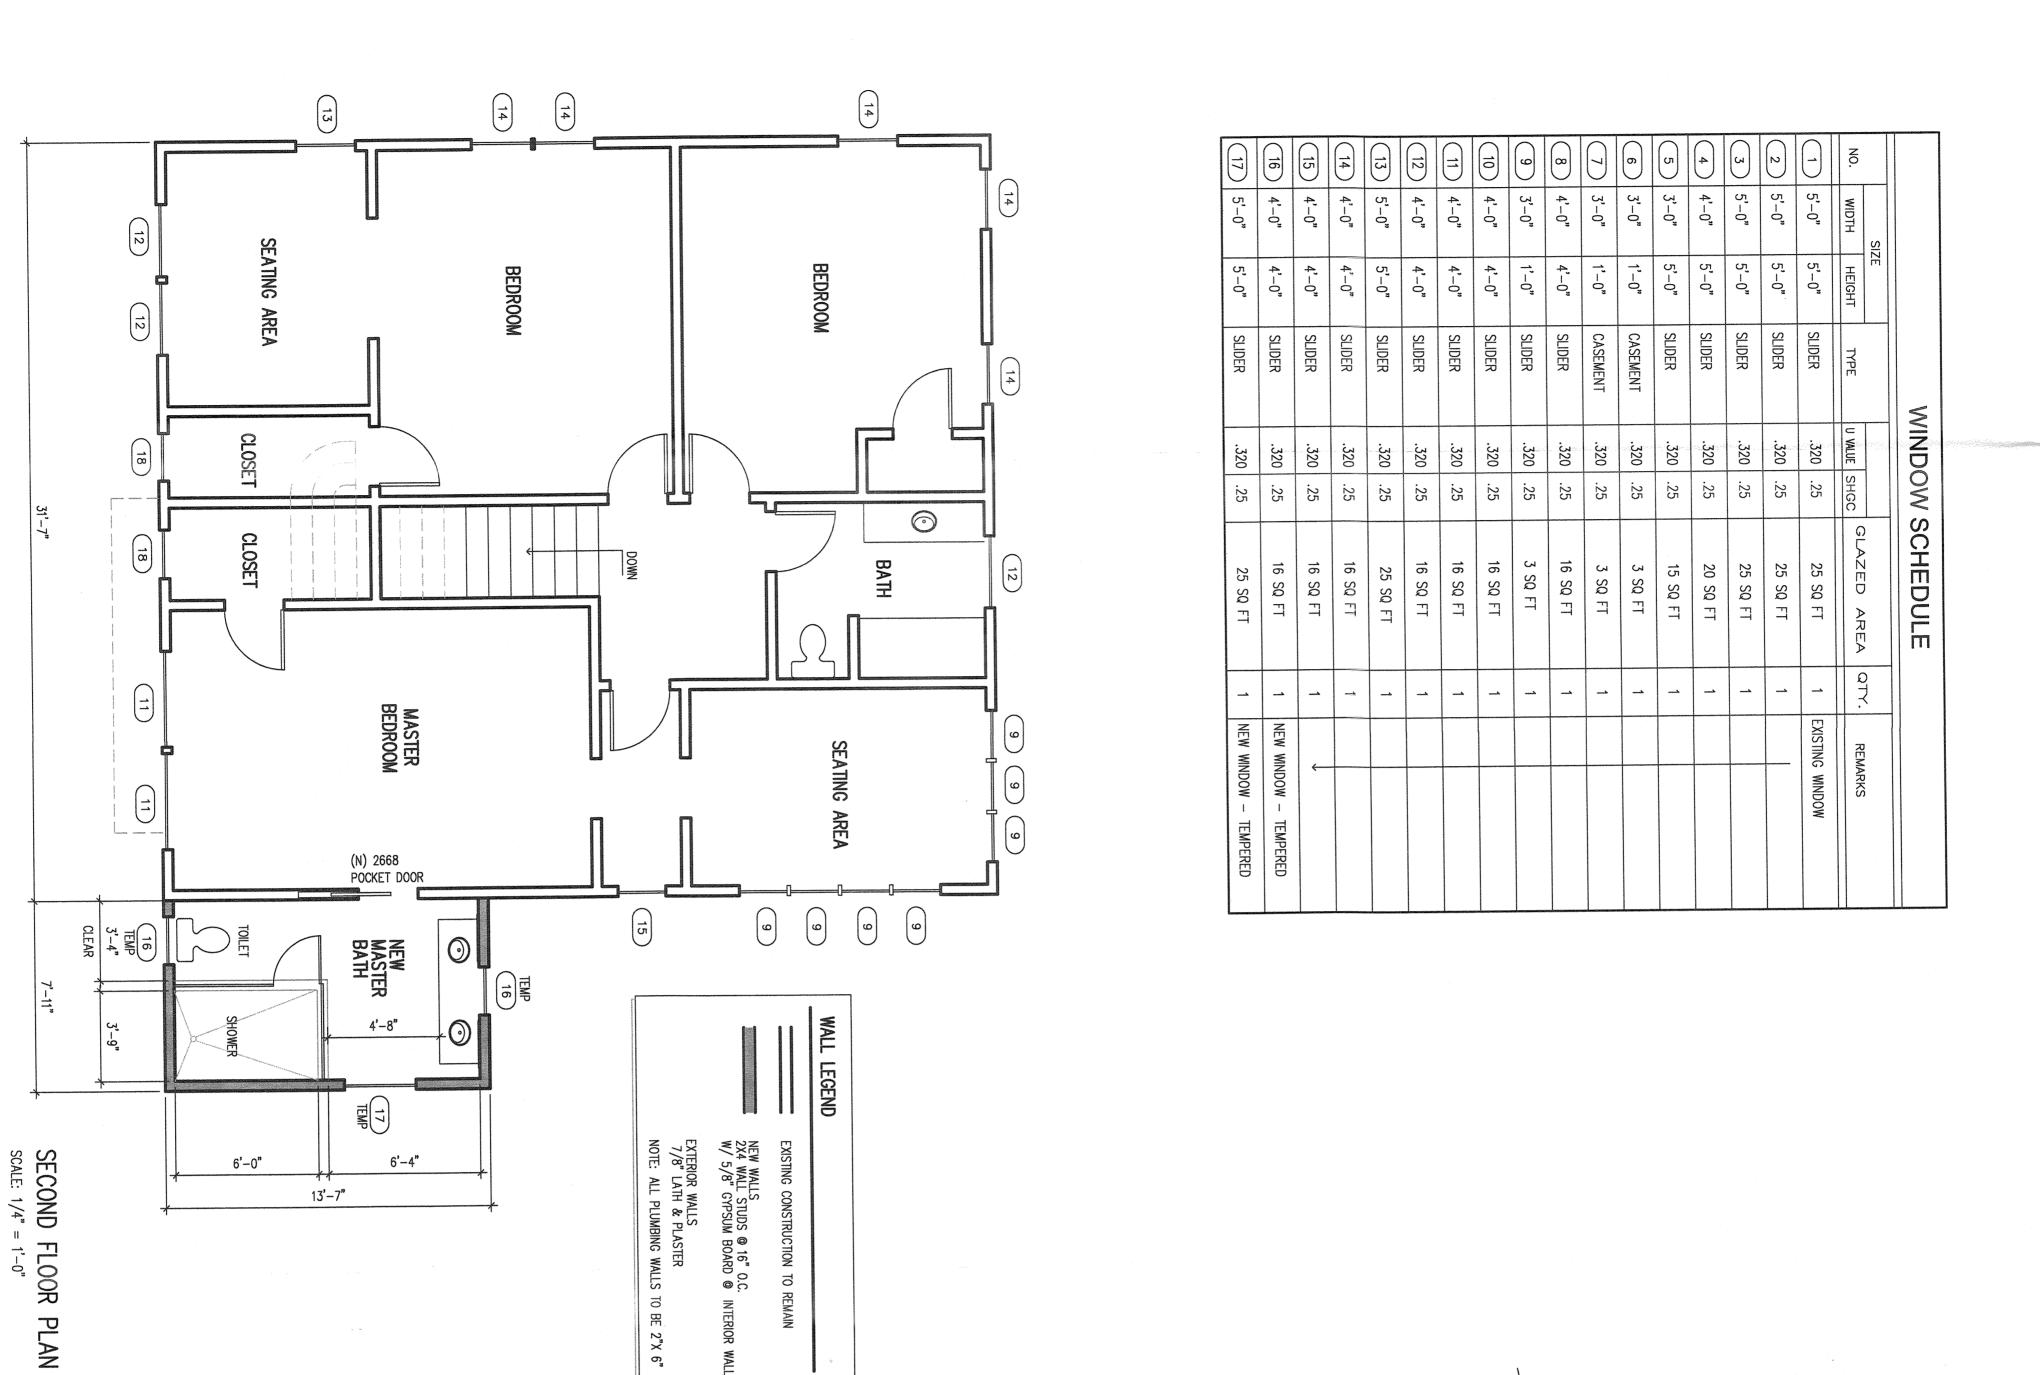

7'-11"

ADDITION/REMODEL: 108 SQ.FT.

SHEET NUMBER:

072517 1/4" = 1'-0" dr

CLIENT:

ADDITION

JEREMY BUSACCA & EMILY A
495 LINCOLN
POMONA, CA 91767 DRAWING TITLE: FLOOR PLAN LOCATION: PROJECT NO:
PHASE:
DATE:
SCALE:
DRAWN BY: 495 LINCOLN POMONA, CA 91767