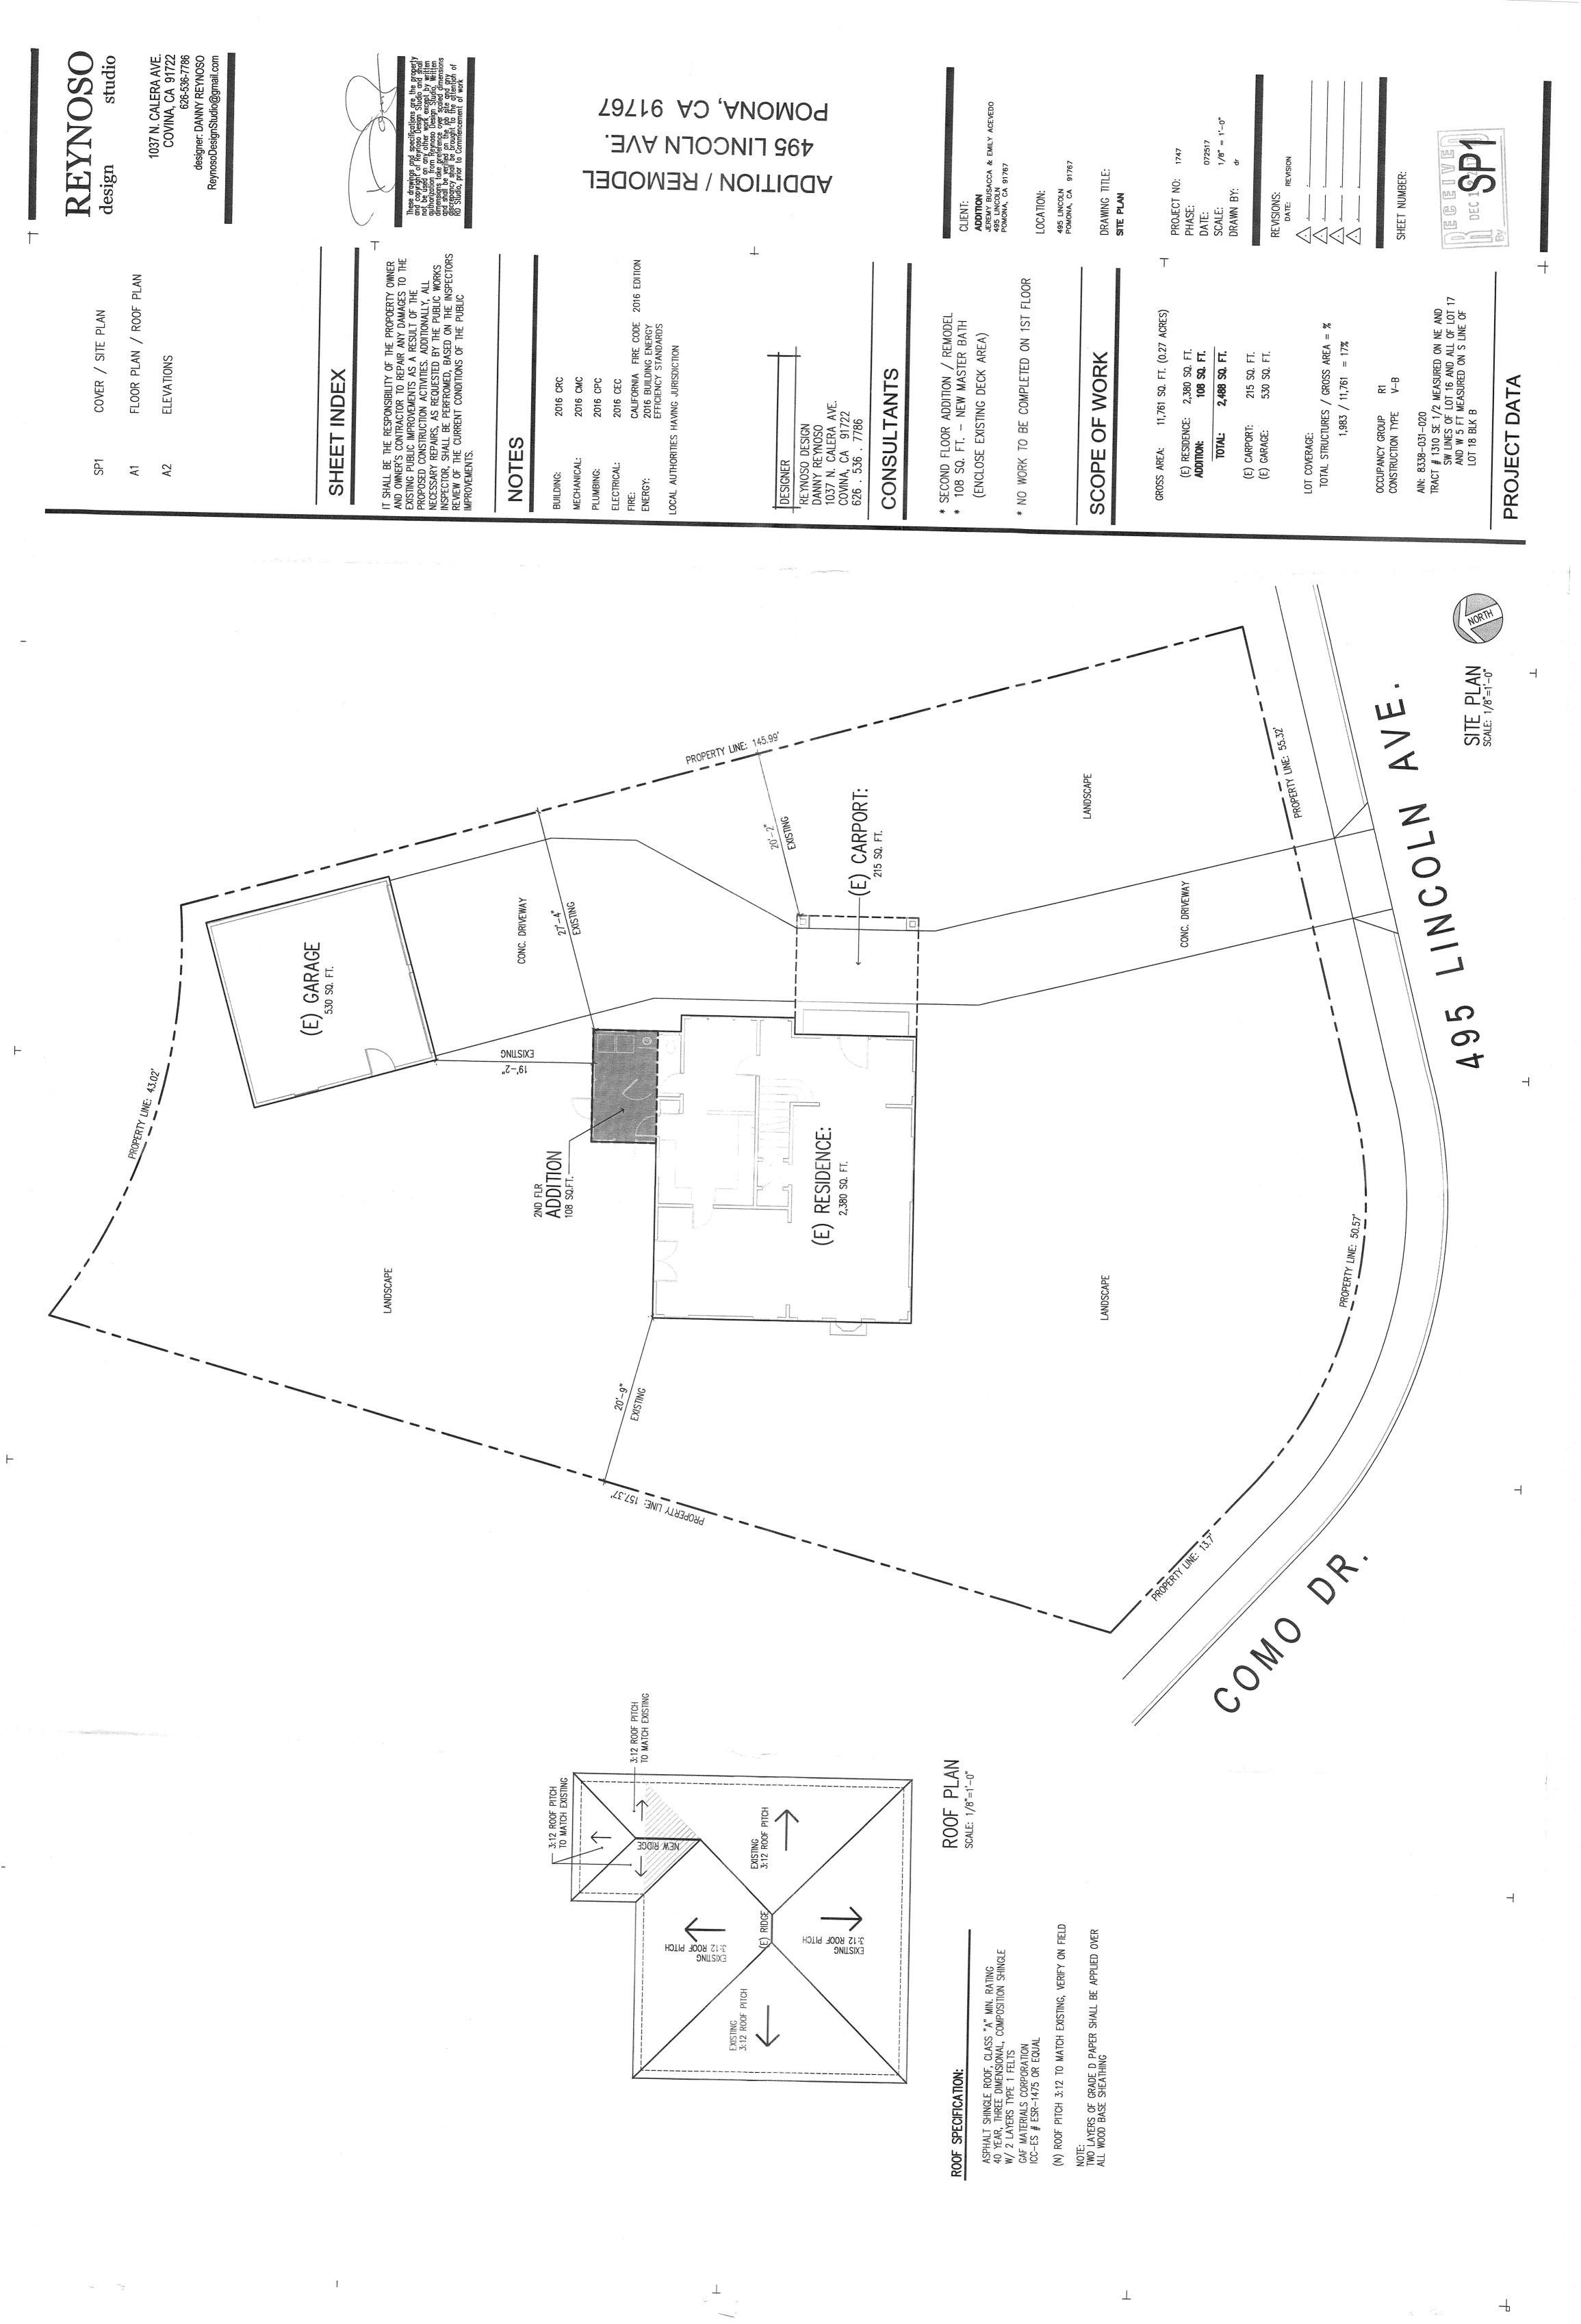

7'-11"

ADDITION/REMODEL: 108 SQ.FT.

SHEET NUMBER:

072517 1/4" = 1'-0" dr

CLIENT:

ADDITION

JEREMY BUSACCA & EMILY A
495 LINCOLN
POMONA, CA 91767 DRAWING TITLE: FLOOR PLAN LOCATION: PROJECT NO:
PHASE:
DATE:
SCALE:
DRAWN BY: 495 LINCOLN POMONA, CA 91767