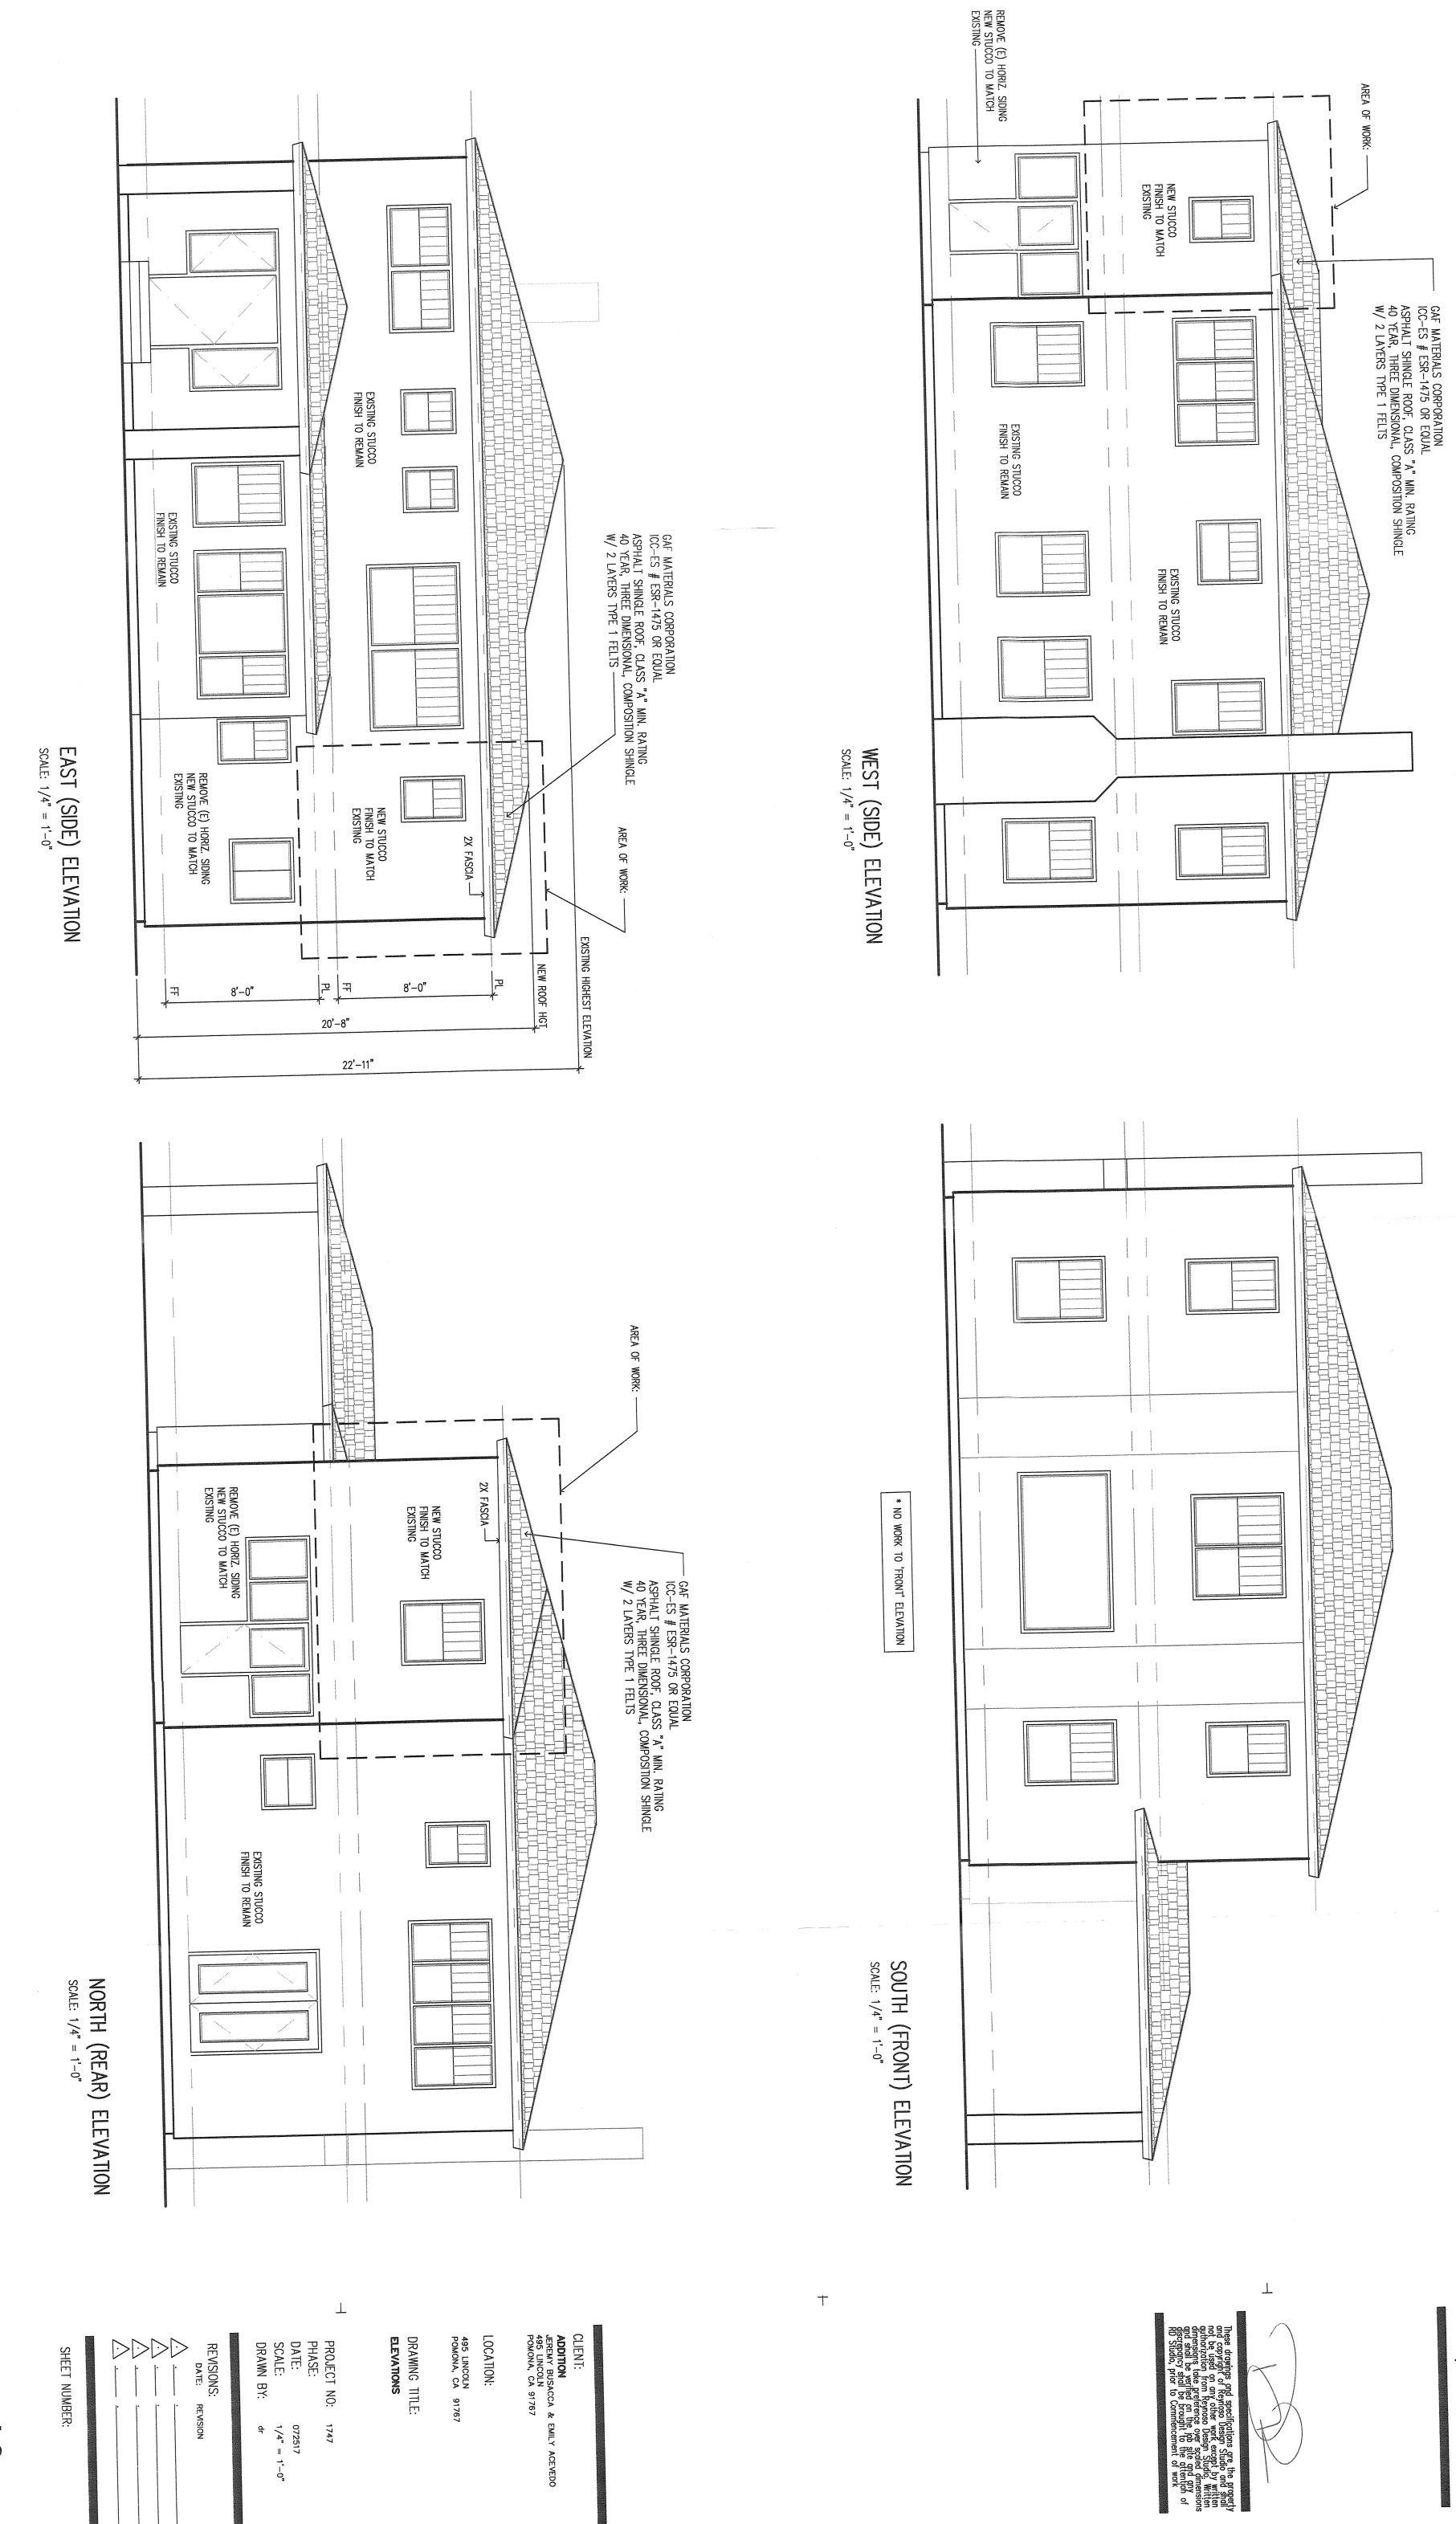

7'-11"

ADDITION/REMODEL: 108 SQ.FT.

SHEET NUMBER:

072517 1/4" = 1'-0" dr

CLIENT:

ADDITION

JEREMY BUSACCA & EMILY A
495 LINCOLN
POMONA, CA 91767 DRAWING TITLE: FLOOR PLAN LOCATION: PROJECT NO:
PHASE:
DATE:
SCALE:
DRAWN BY: 495 LINCOLN POMONA, CA 91767