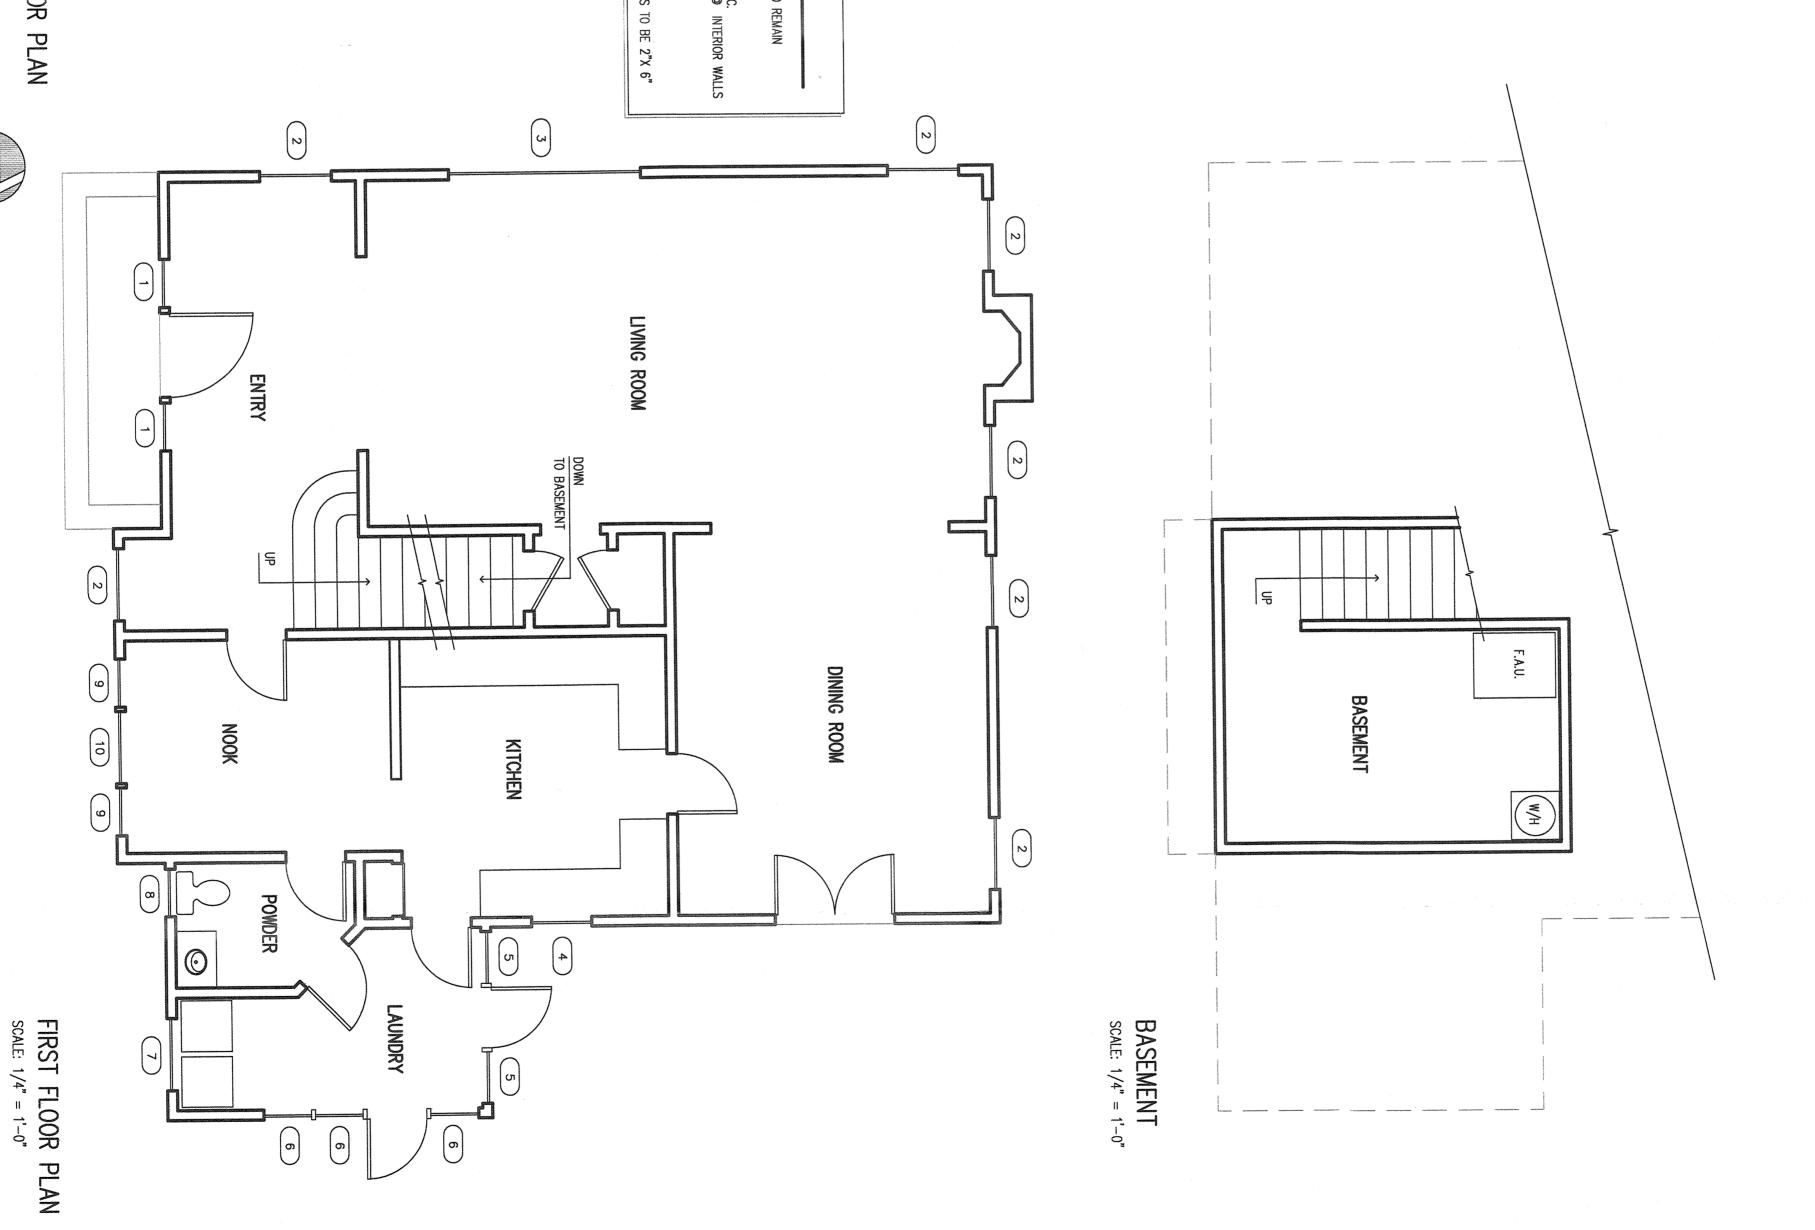

7'-11"

ADDITION/REMODEL: 108 SQ.FT.

SHEET NUMBER:

072517 1/4" = 1'-0" dr

CLIENT:

ADDITION

JEREMY BUSACCA & EMILY A
495 LINCOLN
POMONA, CA 91767 DRAWING TITLE: FLOOR PLAN LOCATION: PROJECT NO:
PHASE:
DATE:
SCALE:
DRAWN BY: 495 LINCOLN POMONA, CA 91767