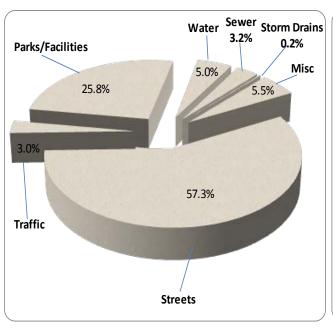

**Streets** – As proposed, the streets category consists of 13 funded, 14 partially funded, and 5 unfunded projects for a total of 32 projects with total cost estimates of nearly \$220.2 million. For 2018-19, nearly \$7.1 million of new funding is proposed for 2 new and 3 existing projects in this category. The major increase is related to major street rehabilitation and preservation projects, median re-design and ADA compliance projects, with proposed new funding by Gas Tax, Prop A, Prop C, Measure M, Measure R, SB-1/RMRA funds, Park and Recreation Improvement Fees, TDA Article 3 and SB 1186 funds.

**Traffic** – As proposed, the traffic category consists of 5 funded, 5 partially funded, and 5 unfunded projects for a total of 15 projects with total cost estimates of \$34.3 million. For 2018-19, \$1.1 million of new funding provided by Prop A, Prop C and SCAQMD funds is proposed for 1 new and 2 existing projects within this category.

Parks and Facilities – As proposed, the parks and facilities category consists of 22 funded, 4 partially funded, and 8 unfunded projects for a total of 34 projects with total cost estimates of nearly \$57.0 million. Proposed funding includes Park and Recreation Improvement Fees, Equipment Maintenance, Capital Outlay, Water and VPD funds for 3 new and 3 existing projects in this category for 2018-19.

**Water** – As proposed, the water category consists of 9 funded, 1 partially funded and 14 unfunded projects for a total of 24 projects with total cost estimates of almost \$69.9 million. There is no new funding proposed in this category for 2018-19.

**Sewer** – As proposed, the sewer category consists of 5 funded and 4 unfunded projects for a total of 9 projects with total cost estimates of nearly \$18.0 million. There is no new funding proposed in this category for 2018-19.

**Storm Drains** – As proposed, the storm drains category consists of 1 funded and 16 unfunded projects for a total of 17 projects with total cost estimates of \$9.9 million. There is no new funding proposed in this category for 2018-19.

**Miscellaneous** – As proposed, the miscellaneous category consists of 6 fully funded projects with total cost estimates of \$9.7 million. A portion of these "costs" (\$19,359) is the net Excess RDA Bond Proceeds Allocation project, which is essentially a holding tank for these bond proceeds until the proceeds can be appropriated to specific CIP projects. New funding from Measure M, Measure R, Prop A, Prop C, Refuse and SB-1/RMRA funds is proposed for 1 new project in the miscellaneous category for 2018-19. Also included is a proposal to move \$200,000 of appropriated Sewer funds and \$600,000 of appropriated Water funds from the City's Financial Software Project to this new proposed Work Order project.