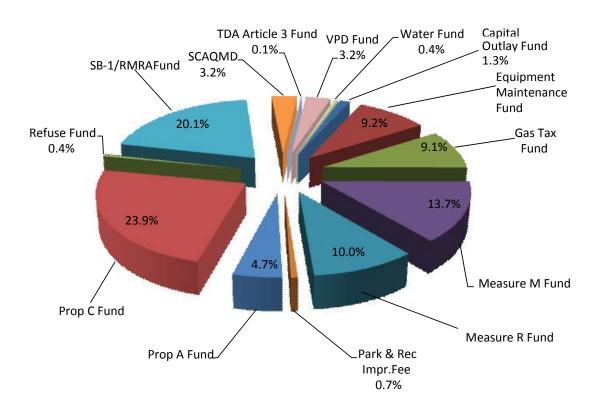

#### **UNDING SOURCES OF NEW CIP APPROPRIATIONS**

| Funding Source                                   | Proposed  | Pending   |
|--------------------------------------------------|-----------|-----------|
| CA Natural Resources Agency Urban Greening Grant | -         | 1,500,000 |
| Capital Outlay Fund                              | 126,845   | -         |
| Community Development Block Grant                | -         | 1,494,533 |
| Equipment Maintenance Fund                       | 900,000   | -         |
| Gas Tax Fund                                     | 889,946   | -         |
| Measure H Capital Fund                           | -         | 3,997,234 |
| Measure M Fund                                   | 1,348,763 | -         |
| Measure R Fund                                   | 981,851   | -         |
| Park & Recreation Improvement Fee                | 65,000    | -         |
| Proposition A Fund                               | 460,000   | -         |
| Proposition C Fund                               | 2,344,852 | -         |
| Refuse Fund                                      | 40,000    | -         |
| Rivers and Mountain Conservancy Grant            | -         | 1,000,000 |
| SB 1186 Fund                                     | 5,674     | -         |
| SB-1/RMRA Fund                                   | 1,968,882 | -         |
| SCAQMD                                           | 318,100   | -         |
| TDA Article 3 Fund                               | 13,000    | -         |
| VPD Fund                                         | 312,100   | -         |
| Water Fund                                       | 43,871    |           |
| Total                                            | 9,818,884 | 7,991,767 |

2018-19
Proposed by Funding Source