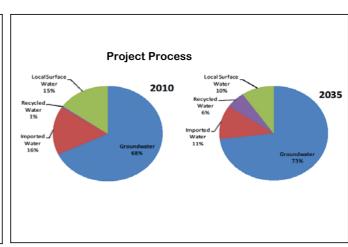

**Water** – As proposed, the water category consists of 9 funded, 1 partially funded and 14 unfunded projects for a total of 24 projects with total cost estimates of almost \$69.9 million. There is no new funding proposed in this category for 2018-19.

**Water Fund** – Water operational monies available from providing water goods or services to City residents.