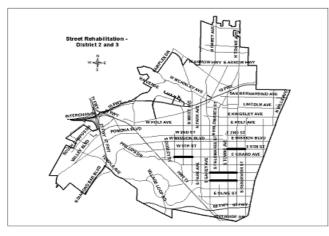

## $\underline{S}_{\underline{\text{CHEDULE OF WORK PLAN BY CATEGORY}}}$

**Project Status** 

|                                                                             | Project Status  Posign Construction |                |                     |
|-----------------------------------------------------------------------------|-------------------------------------|----------------|---------------------|
| <b></b>                                                                     |                                     | Design         | Construction        |
| Project Name                                                                | Page #                              | Completed      | Starting            |
| <u>Streets</u>                                                              |                                     |                |                     |
| Median Re-Design Citywide Phase I                                           | 4                                   | Fall 2018      | N/A                 |
| Major Street Rehabilitation - Citywide (FY 13-14 to FY 15-16)               | 5                                   | Spring 2017    | Winter 17-18        |
| Pedestrian Improvements - Hamilton Boulevard & 12th Street                  | 6                                   | Spring 2018    | Spring 2018         |
| Safety improvements – At-grade Crossings                                    | 7                                   | Summer 2019    | Winter 19-20        |
| Street and Alley Rehabilitation Improvements - District 3                   | 9                                   | Summer 2019    | Fall 2019           |
| Street Improvements - District 5                                            | 10                                  | Summer 2019    | Fall 2019           |
| Street Rehabilitation - District 6                                          | 13                                  | Summer 2019    | Fall 2019           |
| ADA Curb Ramps and Sidewalks Compliance Program - Citywide                  | 14                                  | Spring 2018    | Summer 2018         |
| Alley Improvements - Citywide (CDBG) (FY 14-15 to FY 16-17)                 | 17                                  | Spring 2019    | Summer 2019         |
| Major Street Rehabilitation - 2015 Metro Call, Phase 1                      | 21                                  | Winter 17/18   | Summer 2018         |
| Street Preservation - Citywide (FY 16-17)                                   | 24                                  | Winter 17/18   | Summer 2018         |
| Street Preservation - Local Citywide (FY 17-18)                             | 25                                  | Spring 2018    | Summer 2018         |
| Street Preservation - Local Citywide (FY 18-19)                             | 26                                  | Spring 2019    | Summer 2019         |
| Street Rehabilitation - District 4 and 5                                    | 27                                  | Summer 2019    | Fall 2019           |
| <u>Traffic</u>                                                              |                                     |                |                     |
| Transit Improvement Program - Citywide (Phase I, II and III)                | 4                                   | Spring 2018    | Summer 2018         |
| TSSP Project - Valley Boulevard/Holt Avenue                                 | 5                                   | Summer 2019    | Summer 2020         |
| Traffic Signal Improvements - Battery Backup System                         | 7                                   | Summer 2019    | Fall 2019           |
| Traffic Signal Improvements - Towne & Philadelphia and Garey & Philadelphia | 8                                   | Spring 2019    | Fall 2020           |
| Traffic Signal System Improvements - Citywide                               | 9                                   | Summer 2019    | Fall 2019           |
| Parks and Facilities Projects                                               |                                     |                |                     |
| ADA Assessment of Public Facilities/Structures                              | 1                                   | Fall 2018      | Spring 2020         |
| City Hall AC Control System Upgrade                                         | 2                                   | N/A            | Spring 2018         |
| City Hall First Floor Remodel                                               | 3                                   | Fall 2018      | Fall 2018           |
| City Yard Fuel Station Repairs                                              | 5                                   | Spring 2019    | Spring 2019         |
|                                                                             |                                     | Design 30%     | Spring 2018 (1st St |
| Corporate Yard Facility                                                     | 7                                   | compl          | temp facility)      |
| Fleet Maintenance Building - Roof Replacement                               | 10                                  | Spring 2018    | Spring 2018         |
| La Casa Primera - Roof Replacement                                          | 14                                  | Winter 2017    | Winter 2017         |
| Phil & Nell Soto Park                                                       | 17                                  | Summer 2018    | Fall 2018           |
| Police - Main Facility Roof Replacement                                     | 20                                  | Spring 2019    | Spring 2019         |
| Downtown Parking Structures                                                 | 23                                  | Winter 2018-19 | Spring 2019         |
| Emergency Shelter Annex/Water Utility Access                                | 24                                  | Summer 2018    | Summer 2018         |
| Year-Round Emergency Shelter                                                | 26                                  | Spring 2018    | Summer 2018         |
| Water Projects                                                              |                                     | - 0            |                     |
| Meter Replacement – Metering GPS                                            | 2                                   | Summer 2017    | Fall 2018           |
| Palm Lakes Golf Course - Spreading Grounds Feasibility Study                | 3                                   | Spring 2018    | N/A                 |
| Six Basins - Groundwater Optimization                                       | 4                                   | Spring 2016    | Fall 2017           |
| Water Main Replacement FY 2017-18 - Design                                  | 6                                   | Summer 2018    | Fall 2018           |
| Water Mains - District 3                                                    | 7                                   | Summer 2018    | Fall 2018           |
| Water Mains - Ellen Place                                                   | 8                                   | Summer 2018    | Fall 2018           |
| Water Master Plan (2016)                                                    | 9                                   | Fall 2018      | N/A                 |
| Sewer Projects                                                              |                                     |                |                     |
| Sewer Main Replacement - FY 2017-18 Design                                  | 2                                   | Summer 2018    | Fall 2018           |
| Storm Drain Projects                                                        |                                     |                |                     |
| Drainage Master Plan                                                        | 1                                   | Summer 2018    | N/A                 |