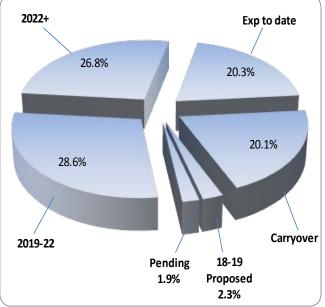

#### Summary by category

|                        | Expense as | Prior Year | Proposed  | Pending   | Plan       | Plan       | Plan        | Total Projects |
|------------------------|------------|------------|-----------|-----------|------------|------------|-------------|----------------|
| Category Title         | of 2/28/18 | Carryover  | 2018-19   | 2018-19   | 2019-20    | 2020-22    | Beyond 2022 | In CIP Plan    |
| Streets                | 60,745,225 | 34,623,016 | 7,088,116 | 1,494,533 | 23,533,528 | 39,245,238 | 53,425,822  | 220,155,478    |
| Traffic                | 1,694,142  | 2,469,313  | 1,102,952 | -         | 1,942,600  | 7,982,000  | 19,073,901  | 34,264,908     |
| Parks & Facilities     | 9,361,409  | 35,418,475 | 1,407,816 | 6,497,234 | 1,828,273  | 530,413    | 1,941,161   | 56,984,781     |
| Water                  | 4,783,875  | 4,223,396  | -         | -         | 12,350,000 | 23,000,000 | 25,500,422  | 69,857,693     |
| Sewer                  | 3,103,344  | 2,674,045  | -         | -         | 4,100,000  | 5,400,000  | 2,700,000   | 17,977,389     |
| Storm Drains           | 185,920    | 126,895    | -         | -         | -          | -          | 9,594,867   | 9,907,682      |
| Miscellaneous          | 4,918,888  | 4,609,709  | 220,000   | -         | -          | -          | -           | 9,748,597      |
| Total - All Categories | 84,792,803 | 84,144,849 | 9,818,884 | 7,991,767 | 43,754,401 | 76,157,651 | 112,236,173 | 418,896,528    |
|                        |            |            |           |           |            |            |             |                |
| Funded                 | 84,792,803 | 84,144,849 | 9,818,884 | -         | -          | -          | -           | 178,756,536    |
| Unfunded               | -          | -          | -         | 7,991,767 | 43,754,401 | 76,157,651 | 112,236,173 | 240,139,992    |