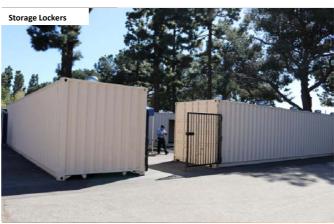

|                            |                     |                     |                 |                  |                 | ·                   |  |

## **Project Location**





## Project Title: Corporate Yard Facility

Project Description: The Corporate Yard Facility Project encompasses the relocation and new construction of the Project Number: Water and Wastewater Department Field Operations sites located at 148 North Huntington Street using the 575-8125-XXXXX-93135 Design/Build Project Delivery Method. Expenditures prior to 2011 were related to the construction of the Direct Transfer Facility, the implementation of the FASTER - Fleet Management Information System, the siting of Residential Refuse Direct Transfer Facility, and other construction related to the environmental concerns at the Department / Division current yard. Water and WasteWater Operations (Description changed FY 16-17) Project Manager Raul Garibay/Tim Hampton Council District: \_ - 2 \_ - 3