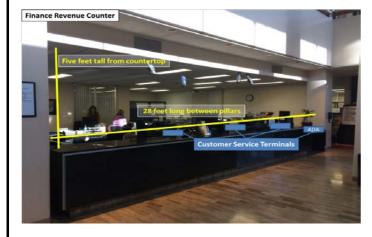

|                            |                     |                     |                 |                  |                 | ·                   |  |

## **Project Location**





## Project Title: Corporate Yard Facility

Project Description: The Corporate Yard Facility Project encompasses the relocation and new construction of the Project Number: Water and Wastewater Department Field Operations sites located at 148 North Huntington Street using the 575-8125-XXXXX-93135 Design/Build Project Delivery Method. Expenditures prior to 2011 were related to the construction of the Direct Transfer Facility, the implementation of the FASTER - Fleet Management Information System, the siting of Residential Refuse Direct Transfer Facility, and other construction related to the environmental concerns at the Department / Division current yard. Water and WasteWater Operations (Description changed FY 16-17) Project Manager Raul Garibay/Tim Hampton Council District: \_ - 2 \_ -