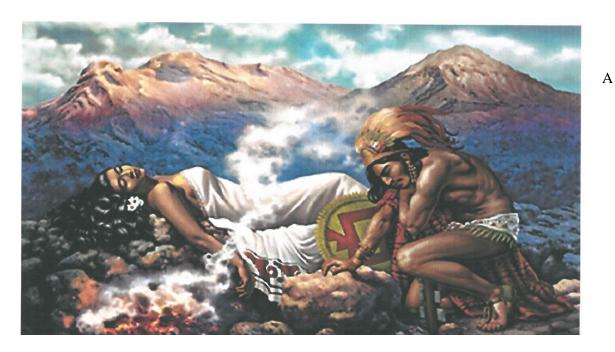

### **SUMMARY**

**Recommendation.** Staff recommends the Cultural Arts Commission Citizens Advisory Committee (CACCAC) approve Public Arts Permit No. 10383-2018 to allow installation of an artist's rendition of Cuauhatemoc and the Pregnant Virgin. The iconography stems from the Aztec legend of Popocatepetl and Iztaccihuail.

### PROJECT DESCRIPTION

On August 1, 2018, the applicant submitted a request to incorporate a mural at a future restaurant: Dia De Los Puercos (East). The proposed mural is an artist's rendition of Cuauhatemoc and the Pregnant Virgin. The mural is proposed to be located on the eastern wall facing Garey Avenue.

View looking west from Garey Avenue

Inspiration for proposed mural depicted below:

Rendering of the proposed mural has also been included as an attachment.

Dia De Los Puercos (East) 115 W. Second Street Page 3 of 3

# **ATTACHMENTS:**

Attachment 1. Proposed Mural: Rendition of Cuauhatemoc and the Pregnant Virgin

Attachment 2. About the Artist: Mike Rios

Attachment 3. Project Plans