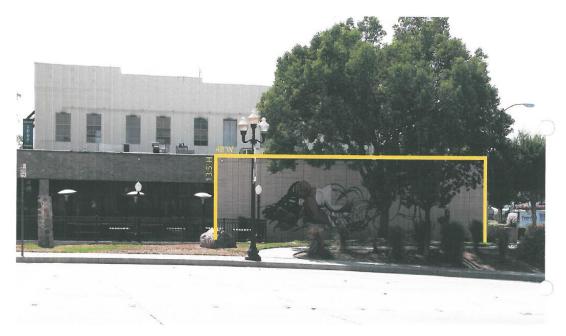

### PROJECT DESCRIPTION

On August 1, 2018, the applicant submitted a request to incorporate a mural at a future restaurant: Dia De Los Puercos (East). The proposed mural is an artist's rendition of Cuauhatemoc and the Pregnant Virgin. The mural is proposed to be located on the eastern wall facing Garey Avenue.

View looking west from Garey Avenue

Inspiration for proposed mural depicted below:

Rendering of the proposed mural has also been included as an attachment.

Dia De Los Puercos (East) 115 W. Second Street Page 3 of 3