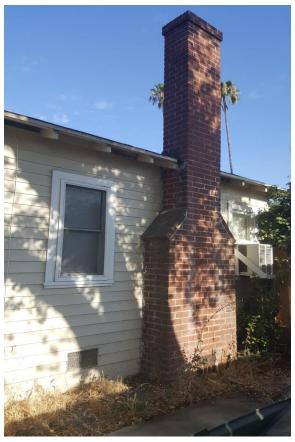

Close up of rear window, siding, vents, and rafters underneath roof

East side of the property, close up of windows and chimney

Close up of side windows

Close up of chimney

Close up of bay window and front porch