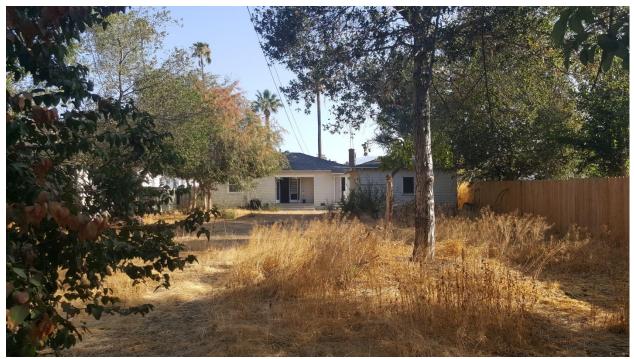

Front (north) side of the property

Front view of the project

Trees on the west side of the property

Trees towards the rear of the property

Close up of trees towards the rear of the property

Windows on the west side of the project

Property on the west side of the project

Property on the east side of the project

Properties on the north side of the project

View of project from the rear property line