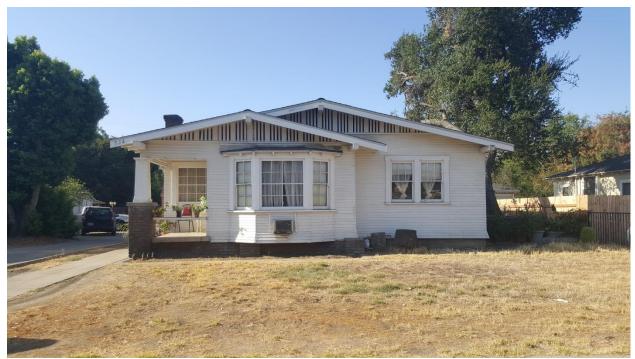

## Historic Site Photographs 522 San Francisco Avenue

Front view of 522 San Francisco Avenue

Rear view of 522 San Francisco Avenue

Front view of the existing garage

Rafters underneath the eaves of garage roof

Front (north) side of the property

Front view of the project

Trees on the west side of the property

Trees towards the rear of the property

Close up of trees towards the rear of the property

Windows on the west side of the project