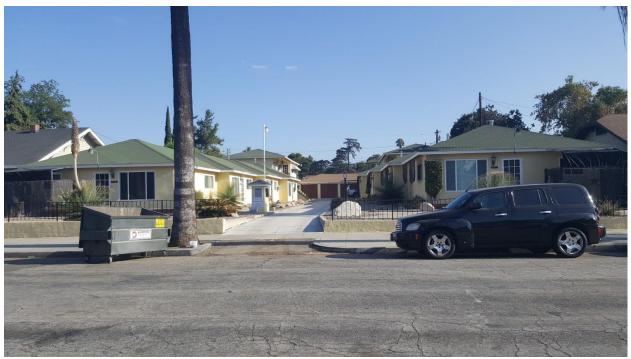

Property on the west side of the project

Property on the east side of the project

Properties on the north side of the project

View of project from the rear property line