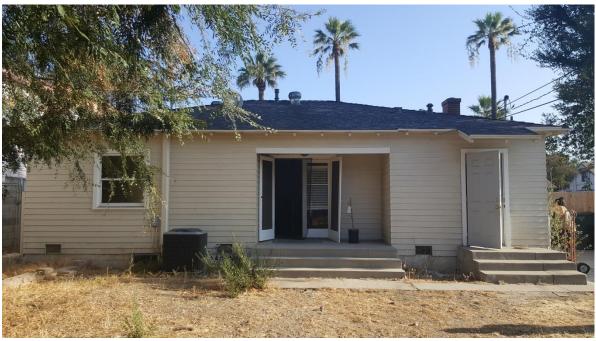

## Historic Site Photographs 522 San Francisco Avenue

Front view of 522 San Francisco Avenue

Rear view of 522 San Francisco Avenue

Front view of the existing garage

Rafters underneath the eaves of garage roof