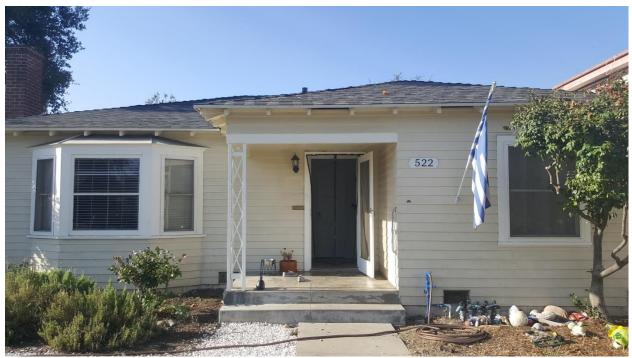

## Historic Site Photographs 522 San Francisco Avenue

Front view of 522 San Francisco Avenue

Rear view of 522 San Francisco Avenue

Front view of the existing garage

Rafters underneath the eaves of garage roof

Front (north) side of the property

Front view of the project

Trees on the west side of the property

Trees towards the rear of the property

Close up of trees towards the rear of the property

Windows on the west side of the project