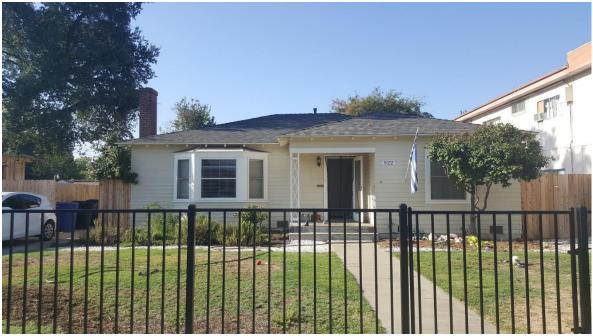

## Historic Site Photographs 522 San Francisco Avenue

Front view of 522 San Francisco Avenue

Rear view of 522 San Francisco Avenue

Front view of the existing garage

Rafters underneath the eaves of garage roof

Front (north) side of the property

Front view of the project

Trees on the west side of the property

Trees towards the rear of the property

Close up of trees towards the rear of the property

Windows on the west side of the project