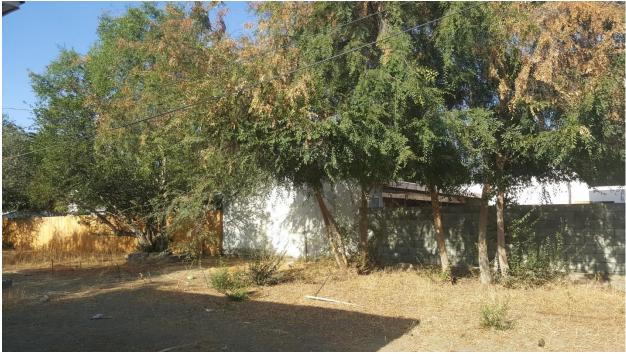

Front (north) side of the property

Front view of the project

Trees on the west side of the property

Trees towards the rear of the property

Close up of trees towards the rear of the property

Windows on the west side of the project