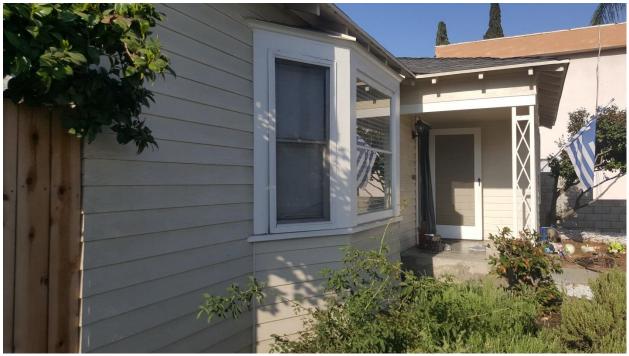

Close up of rear window, siding, vents, and rafters underneath roof

East side of the property, close up of windows and chimney

Close up of side windows

Close up of chimney

Close up of bay window and front porch