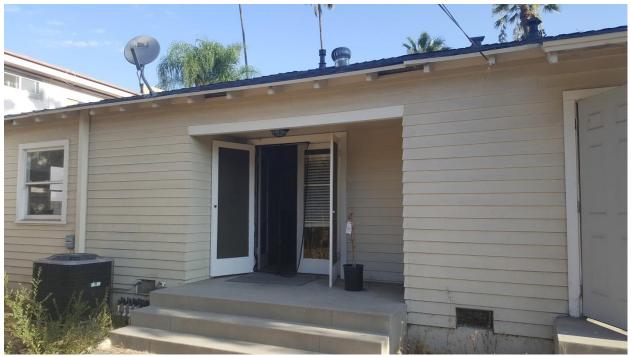

## Historic Site Photographs 522 San Francisco Avenue

Front view of 522 San Francisco Avenue

Rear view of 522 San Francisco Avenue

Front view of the existing garage

Rafters underneath the eaves of garage roof

Front (north) side of the property

Front view of the project

Trees on the west side of the property

Trees towards the rear of the property

Close up of trees towards the rear of the property

Windows on the west side of the project