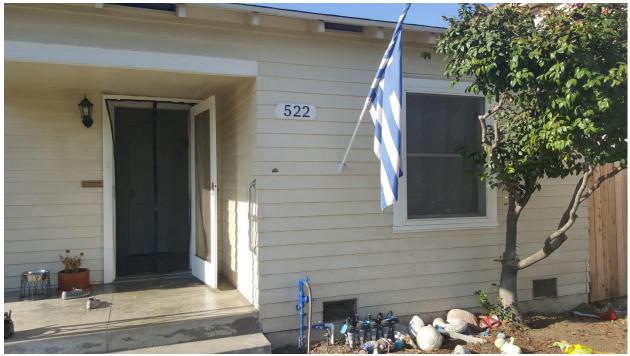

## Historic Site Photographs 522 San Francisco Avenue

Front view of 522 San Francisco Avenue

Rear view of 522 San Francisco Avenue

Front view of the existing garage

Rafters underneath the eaves of garage roof

Front (north) side of the property

Front view of the project

Trees on the west side of the property

Trees towards the rear of the property

Close up of trees towards the rear of the property

Windows on the west side of the project