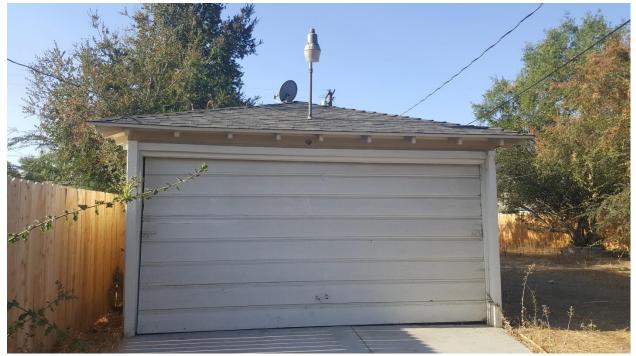

## Historic Site Photographs 522 San Francisco Avenue

Front view of 522 San Francisco Avenue

Rear view of 522 San Francisco Avenue

Front view of the existing garage

Rafters underneath the eaves of garage roof