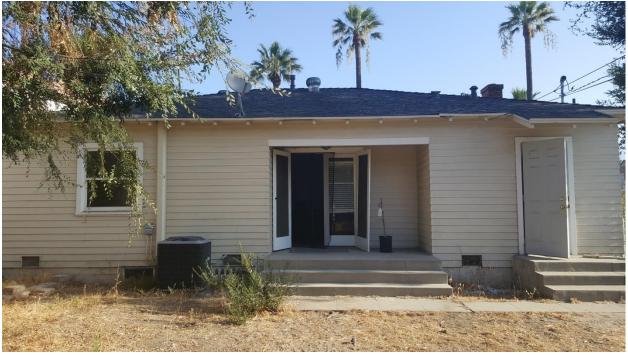

## Historic Site Photographs 522 San Francisco Avenue

Front view of 522 San Francisco Avenue

Rear view of 522 San Francisco Avenue

Front view of the existing garage

Rafters underneath the eaves of garage roof

Front (north) side of the property

Front view of the project

Trees on the west side of the property

Trees towards the rear of the property

Close up of trees towards the rear of the property

Windows on the west side of the project