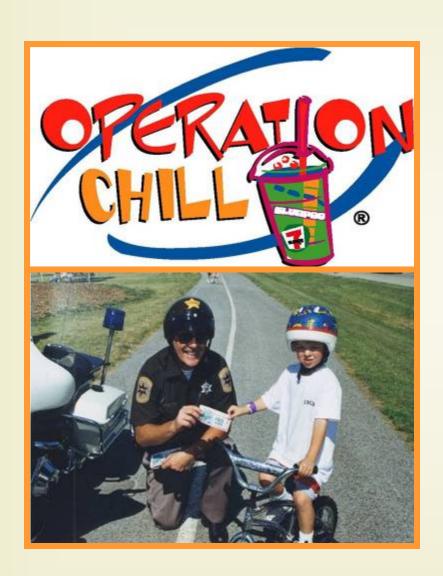

# In the Community | Operation Chill

Operation Chill is 7-Eleven's award-winning youth crime prevention / reward program enabling local law enforcement to "ticket" kids caught doing good deeds with a free Slurpee coupon.

Since the program's inception, 7-Eleven has donated more than 10 million Slurpee coupons nationwide.

### In the Community | Slurpee Incentives

7-Eleven donates Slurpee coupons to local schools for teachers to encourage/reward students for:

- Attendance
- Timeliness
- Good grades
- Academic improvements
- Positive behavior
- Reading goals