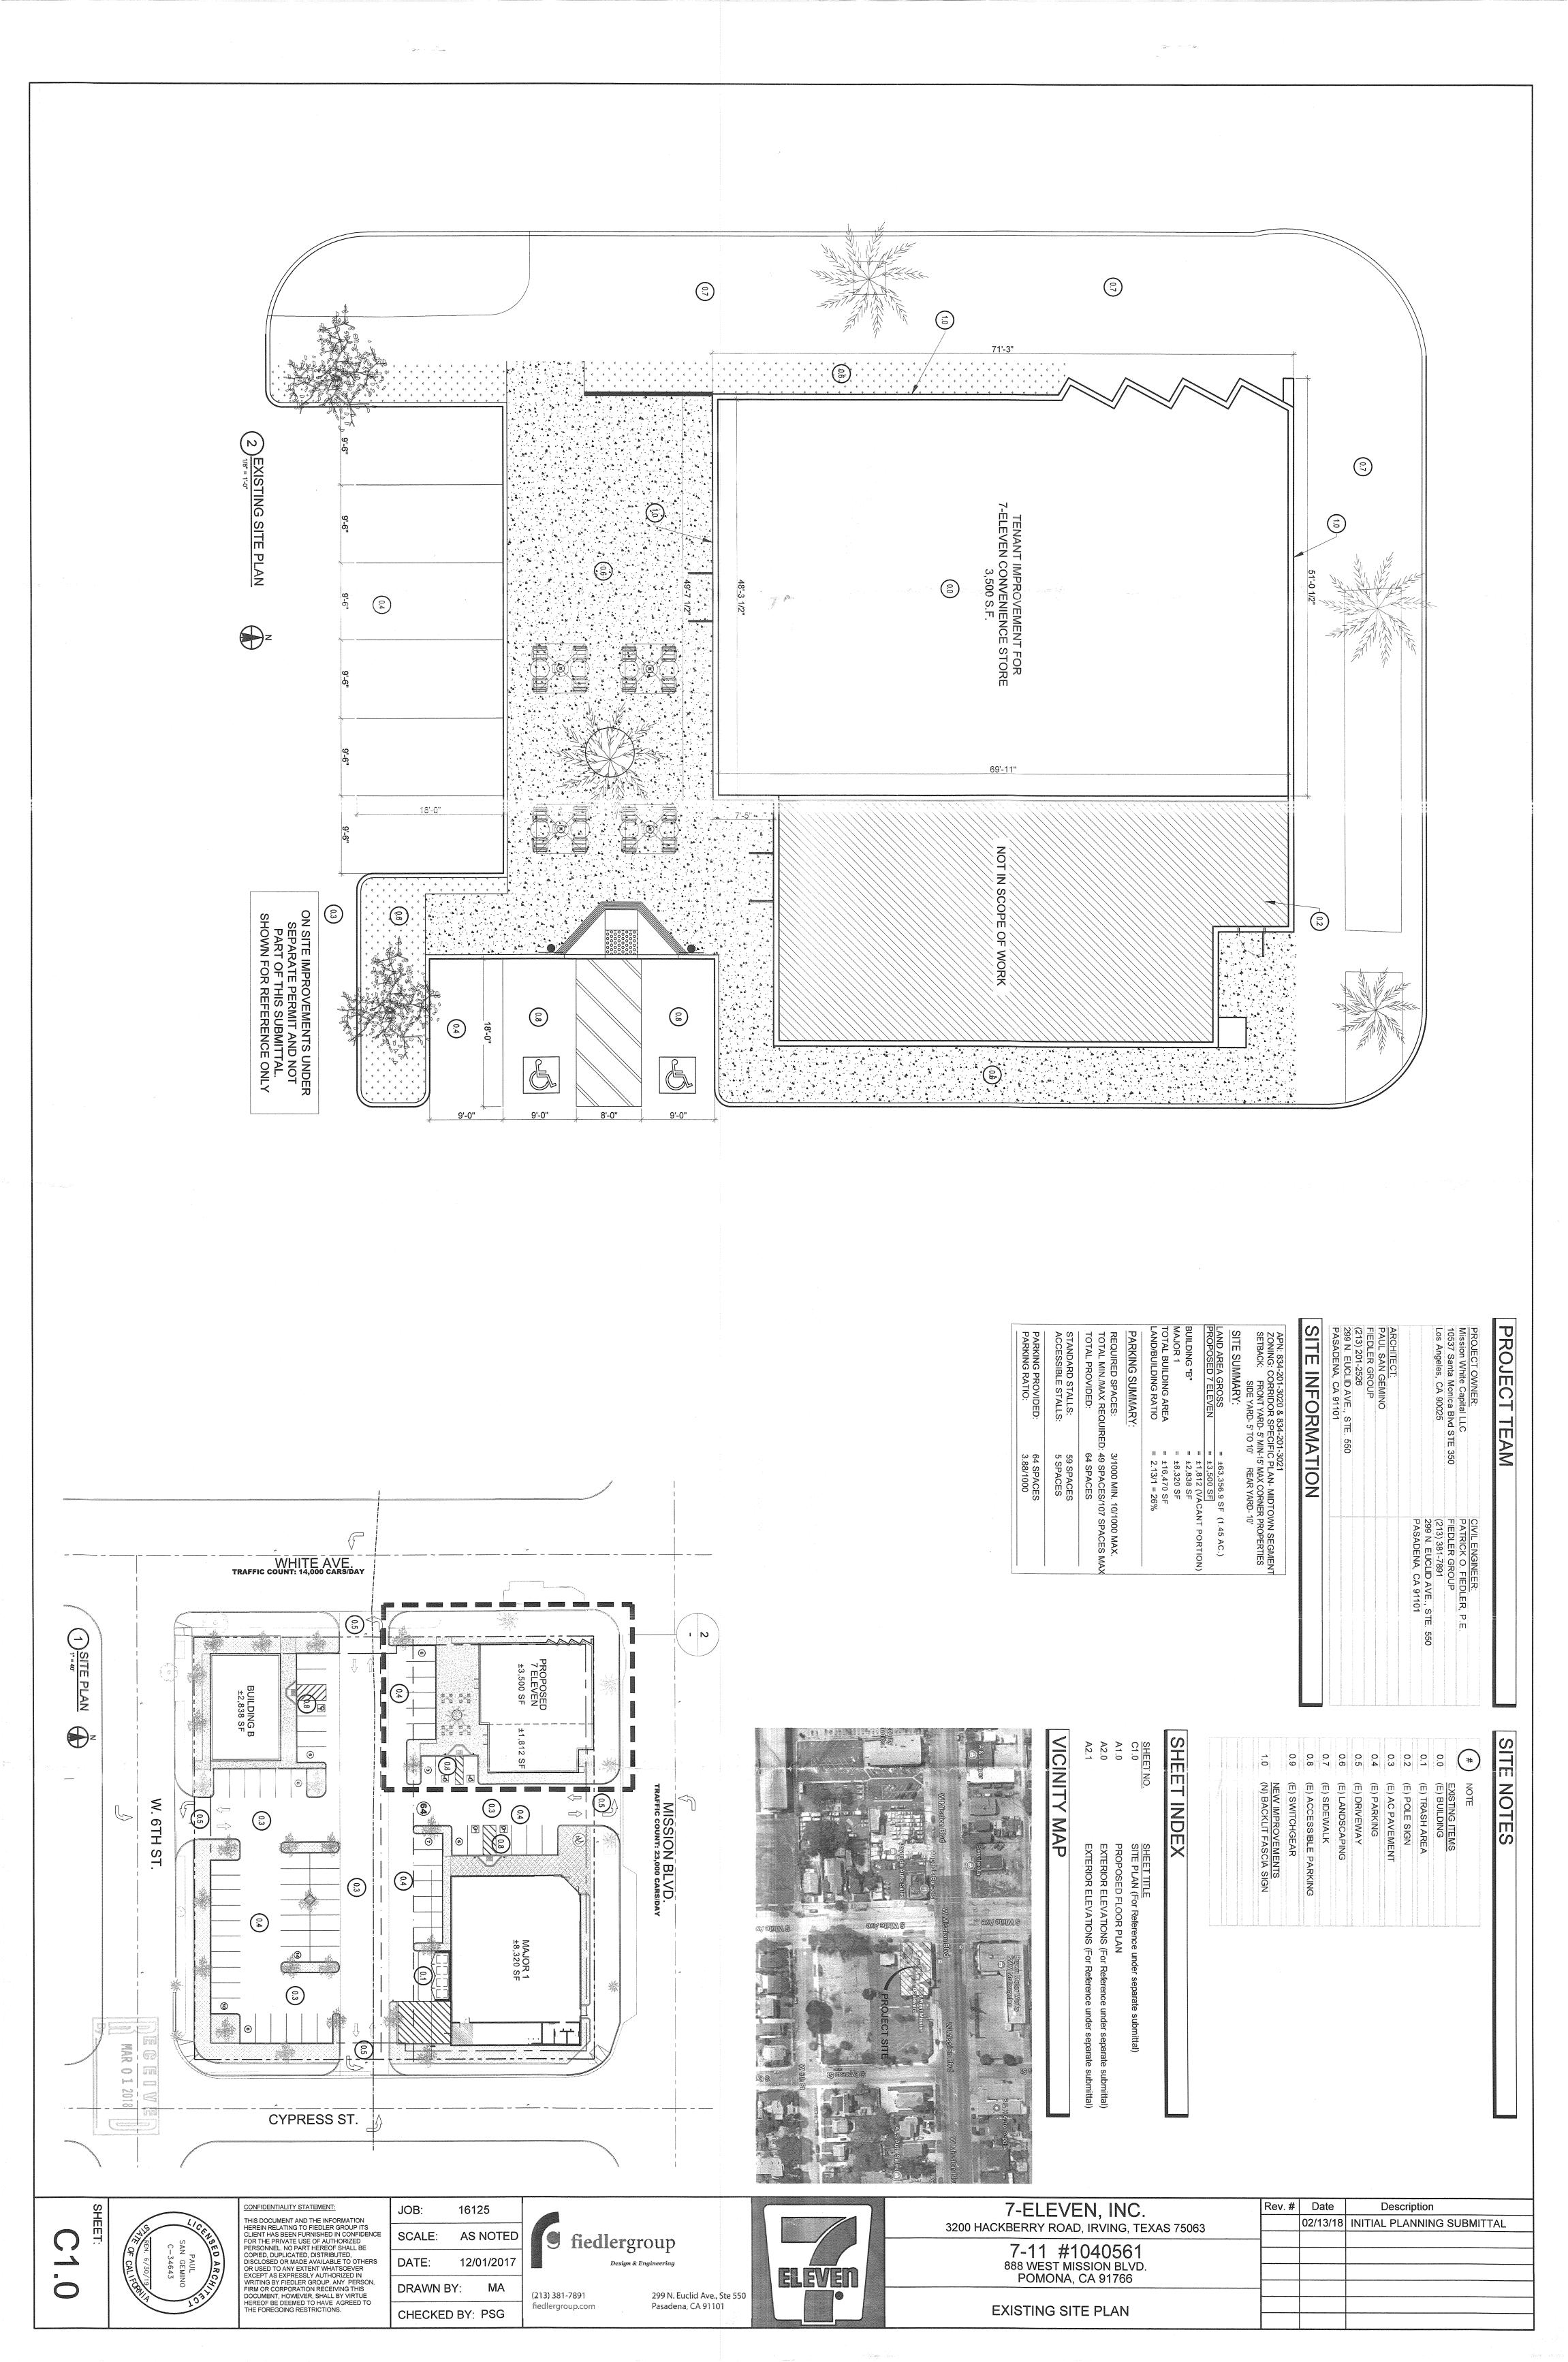

#### Site Plan and Floor Plan

The proposed 7-Eleven convenience store consists of a 3,500 square foot tenant improvement of an existing restaurant. Beer and Wine will be sold across five cooler doors totaling 135 square feet and an additional 27 square foot beer and wine display (see floor plan below). The 7-Eleven will operate 24 hours daily, with proposed beer and wine sales to occur per ABC standards from 6:00 A.M. to 2:00 A.M. As illustrated in the project plan reductions (Attachment 4), the 7-Eleven tracks a similar floor plan to other 7-Eleven franchise locations, including space for merchandise, sales, a coffee/beverage bar, cooler vault, freezer, office, backroom, and restrooms. A special display window will be located along the northern and western face of the building. Additional details on the site operations and special community programs can be found in the 7-Eleven Operations Overview (Attachment 5).