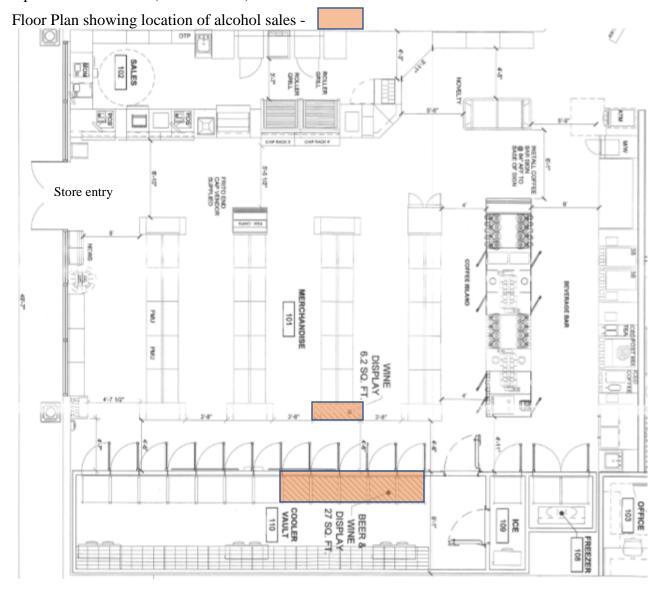

#### Site Plan and Floor Plan

The proposed 7-Eleven convenience store consists of a 3,500 square foot tenant improvement of an existing restaurant. Beer and Wine will be sold across five cooler doors totaling 135 square feet and an additional 27 square foot beer and wine display (see floor plan below). The 7-Eleven will operate 24 hours daily, with proposed beer and wine sales to occur per ABC standards from 6:00 A.M. to 2:00 A.M. As illustrated in the project plan reductions (Attachment 4), the 7-Eleven tracks a similar floor plan to other 7-Eleven franchise locations, including space for merchandise, sales, a coffee/beverage bar, cooler vault, freezer, office, backroom, and restrooms. A special display window will be located along the northern and western face of the building. Additional details on the site operations and special community programs can be found in the 7-Eleven Operations Overview (Attachment 5).