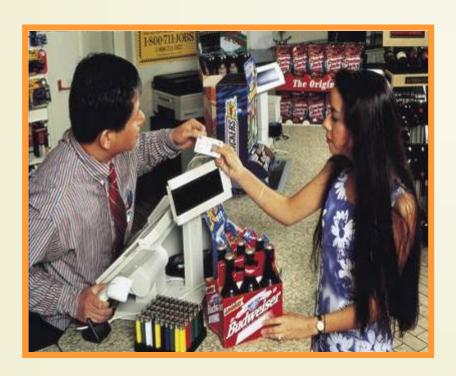

# Security

- 7-Eleven's Crime Deterrence Program trains employees on four primary crime deterrence components: Visibility into and out of the store, bright interior and exterior lighting, cash control with no more than \$50 in the register during the day and \$30 at night, and store-personnel training.
- 7-Eleven's Operation Alert Program trains employees on operation procedures that will discourage robbery and emphasizes a no-resistance policy toward robbery. The program was adopted by the National crime Prevention Institute at the University of Louisville and is taught to law enforcement officers throughout the country.
- 7-Eleven's Come to Age Program trains employees on policies, procedures, identifying characteristics of minors, and policies and regulations specific to state law to ensure all stores are prepared and committed to safe and legal sale of age-restricted products. POS System. All employees are required to sign an affidavit stating they are aware of obligations and ramifications should they not comply with the law.

# Security

- 7-Eleven will install a surveillance system surrounding building, indoor and Out door closed circuit cameras with audio capabilities, silent alarm system, and colored monitor.
- 7-Eleven will direct enforcement operations by Police Department upon receiving complaints.
- Sufficient parking lot lighting for safety of customers and community.
- Hours 24 hours daily
- Secret Shopper Program
- POS System on all age restricted products
- Lockable cooler doors for after hours
- Purchasing Licenses within City not create additional concentration, but to overall reduce the number.