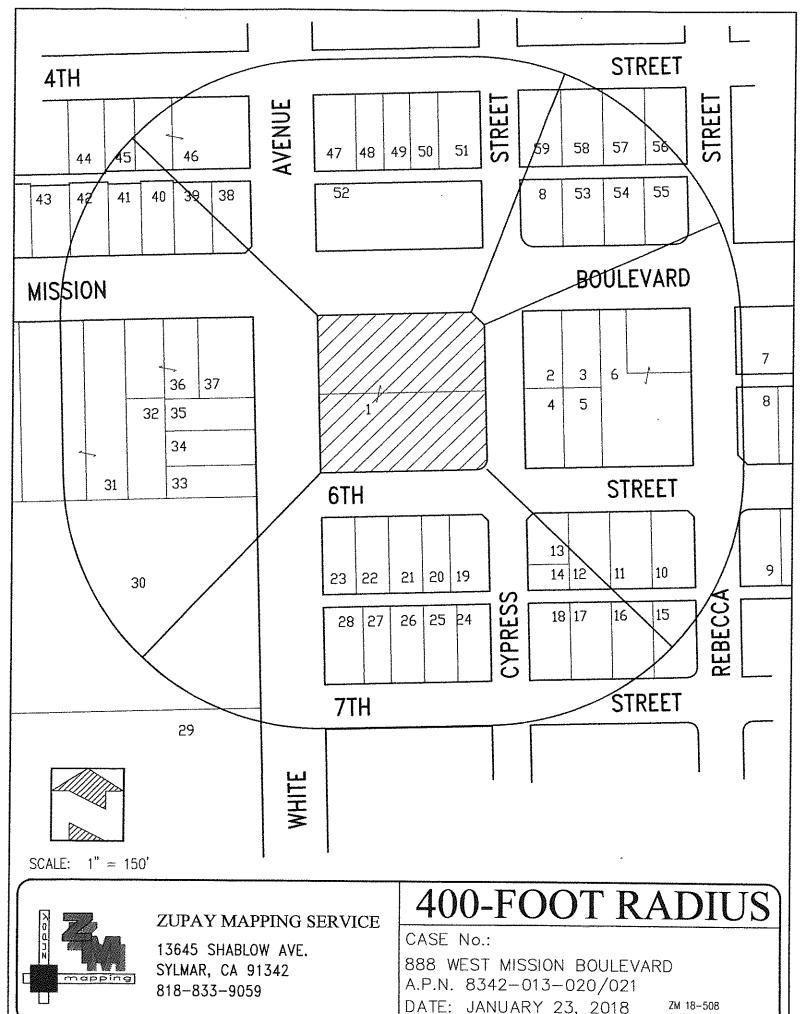

#### **PUBLIC COMMUNICATIONS**

A copy of the public hearing notice was published in the Inland Valley Daily Bulletin on September 15, 2018 and was sent to the owners of properties within a 400-foot radius of the subject site on September 11, 2018 (Attachment 3). The applicant met with the Superintendent of Pomona Unified School District on Thursday, August 13, 2018 to discuss its operations and security measures, and again with school district representatives on Monday, August 24, 2018. The applicant has also reached out to other local sensitive uses and residential neighbors in the vicinity. On September 26 and October 4, 2018, multiple letters of support and opposition were received (Attachments 6-7). Letters of support reference a gas station, which is not proposed at this location. Letters of opposition reference "less than 200 feet there are three stores and a night club selling the same merchandise." Staff field verified this statement and determined that within 200 feet of the proposed development, there are no convenience markets or a night club. The uses within 200 feet include Angelo's Burgers, Servifiesta Party Supplies, Brown Motor Works, and B&H Auto Repair.

#### **Certified Property Owners List Affidavit**

- I, ANDRES G. RAAB declare and certify,
- 1. The attached list represents the names and addresses of all property Owners located within a four hundred (400) feet radius of the exterior boundaries of the property located at <u>888 W. Mission Blvd. Pomona, Ca 91766</u> This information was obtained utilizing the latest available Assessment Rolls of the Los Angeles County Assessor.
- 2. If the assessment roll indicated that the legal owner does not reside at the identify property, an additional/s label for the occupant/s of the property has also been provided.
- 3. The provided Radius Map was drawn according to the County Assesor's Records.