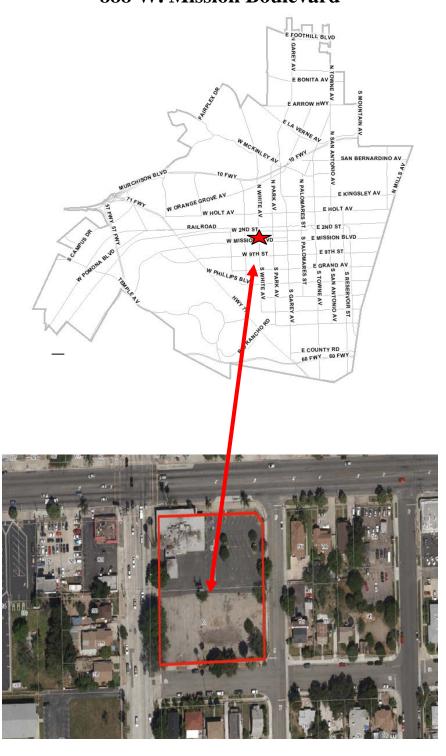

|
| APPROVED AS TO FORM:                                               |                                            |
| ANDREW JARED ASSISTANT CITY ATTORNEY                               |                                            |
| STATE OF CALIFORNIA ) COUNTY OF LOS ANGELES ) ss. CITY OF POMONA ) |                                            |
| AYES:<br>NOES:<br>ABSTAIN:                                         |                                            |

PC Resolution No. 18-Conditional Use Permit (CUP 9509-2018) 888 W. Mission Blvd. Page 4 of 4

"Pursuant to Resolution No. 76-258 of the City of Pomona the time in which judicial review of this action must be sought is governed by Sec. 1094.6 C.C.P."

#### Vicinity Map & Aerial Photograph 888 W. Mission Boulevard



#### **DECLARATION OF MAILING**

I, <u>Maria Jaramillo</u>, say that on the 13<sup>th</sup> of September 2018 a copy of the notice attached hereto was mailed to each of the persons whose name and address appears on the attached list. Said mailing was done at Pomona City Hall, Planning Division, located at 505 South Garey Avenue, Pomona, California.

Address: 888 West Mission Blvd.

Project: Conditional Use Permit (CUP 9509-2018)

Meeting Date: P.C. Public Hearing – September 26, 2018

I declare, under penalty of perjury, that the foregoing is true and correct.

Executed at Pomona, California on September 13, 2018

#### NOTICE OF PUBLIC HEARING

**Project Title:** Conditional Use Permit (CUP 9509-2018)

**Project Applicant:** FiedlerGroup and 7-Eleven, Inc.

**Project Location:** 888 W. M