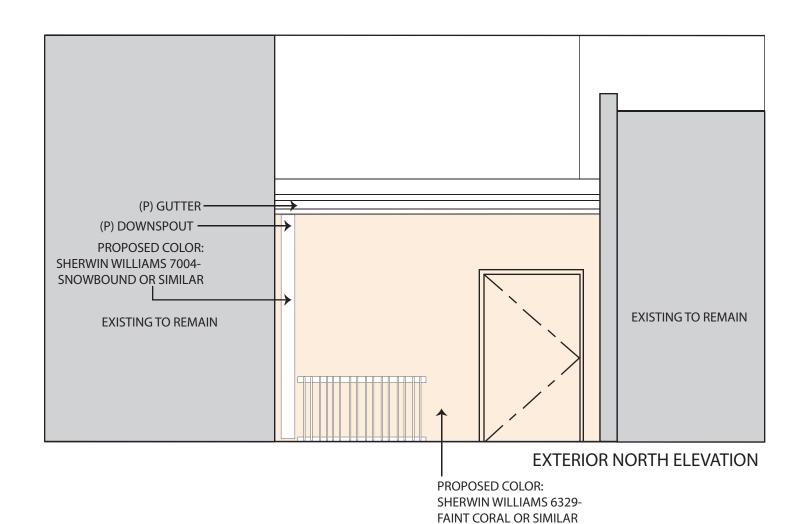

### REMOVE FROM ACUTE CARE SERVICES - FOOD PATH ADDITION

1798 N GAREY AVE., POMONA CA 91767

PROPOSED COLOR: SHERWIN WILLIAMS 7004-SNOWBOUND OR SIMILAR PAINT COLOR AS PER SPECIFIC PLAN: R:234, G:232, B:223

PROPOSED COLOR: (TO MATCH ADJACENT) SHERWIN WILLIAMS 6329-FAINT CORAL OR SIMILAR PAINT COLOR AS PER SPECIFIC PLAN: R:251, G:233, B:214