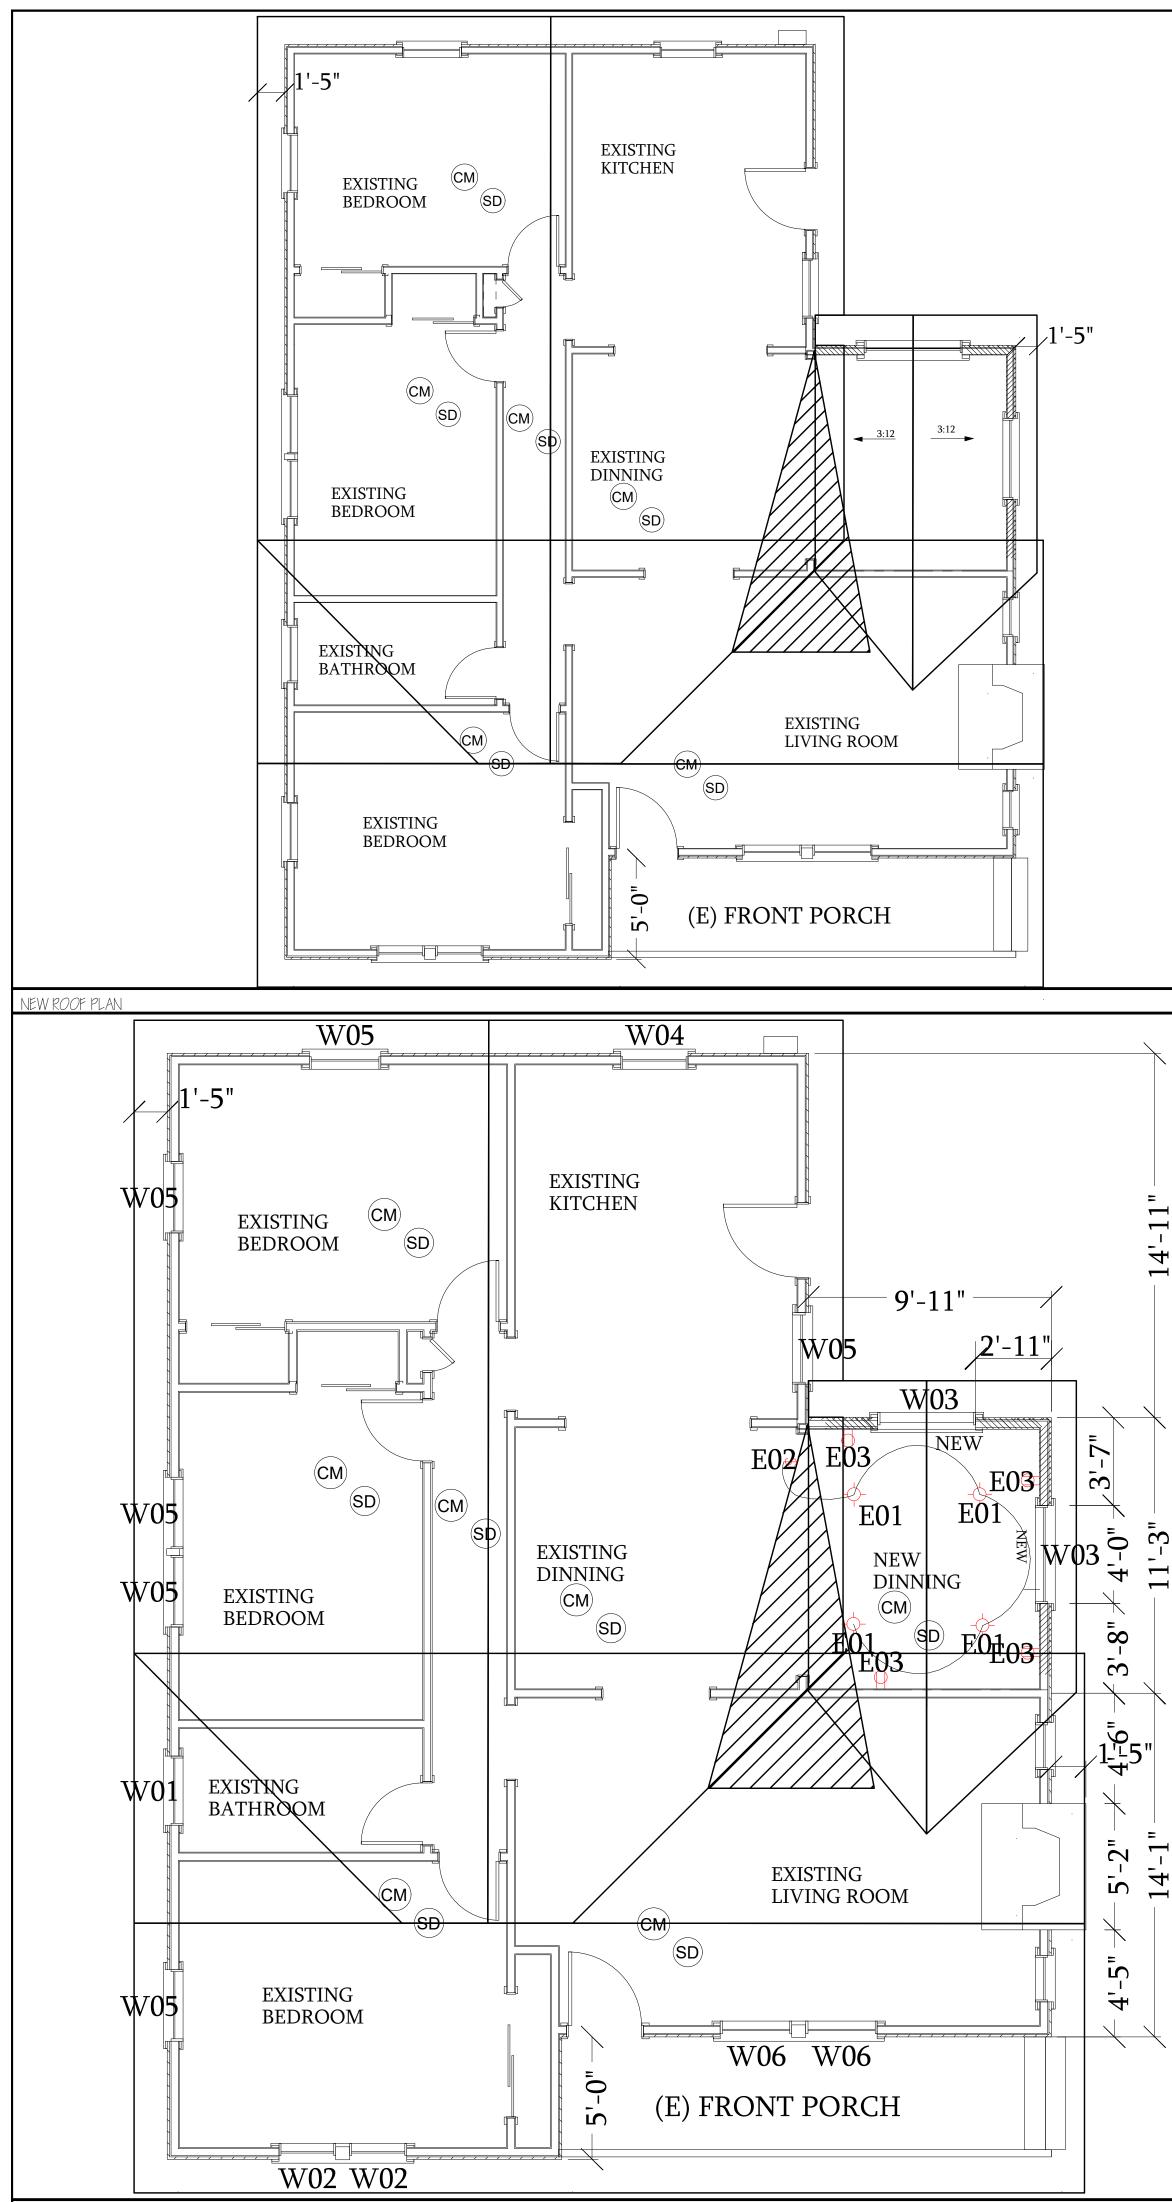

\_\_\_\_

4

1'-3'

Ξ

NOTE: ALL EXISTING WINDOWS WILL BE REPLACE TO WOOD FRAMED SINGLE-HUG WINDOWS

| ELECTRICAL SCHEDULE |     |       |                  |       |         |        |               |                                 |
|---------------------|-----|-------|------------------|-------|---------|--------|---------------|---------------------------------|
| NUMBER              | Q1Y | FLOOR | DIMENSIONS       | WIDTH | DEPTH   | HEIGHT | ATTACHED TO   | DESCRIPTION                     |
| EOI                 | 4   |       | 16X16X4 1 / 4 '' | 16 11 | 16 11   | 41/4"  | CEILING MOUNT | HALF DOME LIGHT - LIGHTING GREY |
| EO2                 |     |       | 3X3/4X5 ''       | 3"    | 3/4"    | 5 11   | WALL MOUNT    | SINGLE POLE                     |
| E03                 | 4   |       | 3X5/16X5 ''      | 3 "   | 5/16 11 | 5 11   | WALL MOUNT    | DUPLEX                          |

|        | Window Schedule |       |        |            |       |        |             |
|--------|-----------------|-------|--------|------------|-------|--------|-------------|
| Number | Qty             | Floor | Size   | Dimensions | Width | Height | Description |
| WOI    |                 |       | 210011 | 34''x  ''  | 34 '' |        | Single Hung |
| WO2    | 2               |       | 2445   | 28''x53''  | 28 '' | 53 11  | Double Hung |
| WO3    | 2               |       | 4040   | 48''x48''  | 48 '' | 48 ''  | Single Hung |
| WO4    |                 |       | 29210  | 33''x34''  | 33 11 | 34 ''  | Fixed Glass |
| WO5    | 6               |       | 21145  | 35''x53''  | 35 11 | 53 11  | Single Hung |
| WO6    | 2               |       | 2145   | 35''x53''  | 35 11 | 53 11  | Double Hung |

SCALE: 1/ 4''=1'-C

|         | (E) EXTERIOR WALL         (N) EXTERIOR WALL 2X4 STUDS @ 16'' O.C.         (E) INTERIOR WALL 2X4 STUDS @ 16'' O.C.         (N) INTERIOR WALL 2X4 STUDS @ 16'' O.C.         (N) INTERIOR WALL 2X4 STUDS @ 16'' O.C.         (N) 4X BEARD         (E) EXTERIOR OR INTERIOR WALL 10 BE DEMO         (E) 4X BEAM                                                                                                                                                                                                                                                                                                                                                                                                                                                                                                                                                                                                                                                                                                                                                                                                                                                                                                                                                                                                                                                                                                                                                                                                                                                                                                                                                                                                                                                                                                                                                                                                                                                                                                                                        | D M G<br>VOUR DESIGN MANAGEMENT GROUP<br>BLUEPRINTS<br>STRUCTURAL CALC'S<br>NEW CONSTRUCTION<br>DRAFTING & PERMITS<br>ENERGY CALCULATIONS<br>PROJECT MANAGEMENT<br>REMODELS & ADDITIONS                                                                                                                     |
|---------|------------------------------------------------------------------------------------------------------------------------------------------------------------------------------------------------------------------------------------------------------------------------------------------------------------------------------------------------------------------------------------------------------------------------------------------------------------------------------------------------------------------------------------------------------------------------------------------------------------------------------------------------------------------------------------------------------------------------------------------------------------------------------------------------------------------------------------------------------------------------------------------------------------------------------------------------------------------------------------------------------------------------------------------------------------------------------------------------------------------------------------------------------------------------------------------------------------------------------------------------------------------------------------------------------------------------------------------------------------------------------------------------------------------------------------------------------------------------------------------------------------------------------------------------------------------------------------------------------------------------------------------------------------------------------------------------------------------------------------------------------------------------------------------------------------------------------------------------------------------------------------------------------------------------------------------------------------------------------------------------------------------------------------------------------------------------------------------------------------------------------------------------------------------------------------------------------------------------------|-------------------------------------------------------------------------------------------------------------------------------------------------------------------------------------------------------------------------------------------------------------------------------------------------------------|
|         | PLOOR PLAN WALL SCHEPILLE       2 <ul> <li>ELECTRICAL CALL OUT</li> <li>DOOR CALL OUT</li> <li>WINDOW CALL OUT</li> <li>EXHAUST FAN CAPABLE OF PROVIDING 50 CFM<br/>RECESSED FLUORESCENT LIGHT</li> <li>EXHAUST FAN CAPABLE OF PROVIDING 50 CFM</li> <li>RECESSED FLUORESCENT LIGHT</li> <li>EXHAUST FAN CAPABLE OF PROVIDING 50 CFM</li> <li>RECESSED FLUORESCENT LIGHT</li> <li>RECESSED FLUORESCENT LIGHT</li> <li>RECESSED FLUORESCENT LIGHT</li> <li>SINGLE POLE LIGHT SWITCH</li> <li>SINGLE POLE LIGHT SWITCH</li> <li>SWITCH WITH DIMMER</li> <li>Ground - FAULT - CIRCUIT INTERRUPTED DUPLEX OUTLET</li> <li>OUTLET INO VOLTS: (TEMPERED RESISTANT OUTLETS REQUIRED IN<br/>KITCHEN, BEDROOMS, DENS, FAMILY ROOM, PARLORS, LIBRARY,<br/>SUNROOMS AND RECREATION ROOMS.</li> <li>SMOKE ALARMS TO BE HARD WIRED WITH A BACK LP BATTERY TYP.</li> <li>CARBON MONOXIDE ALARMS SHALL BE INSTALLED IN DWELLING<br/>APPLIANCES ARE INSTALLED AND IN DWELLING THAT HAVE<br/>ATTACHED GARAGES.</li> </ul>                                                                                                                                                                                                                                                                                                                                                                                                                                                                                                                                                                                                                                                                                                                                                                                                                                                                                                                                                                                                                                                                                                                                                                                                                     | BI2 N LOREN AVE<br>AZUSA, CA 91702<br>TEL: 626-890-2127<br>FAX: 626-334-3405<br>JesushuizarlO@yahoo.com                                                                                                                                                                                                     |
|         | <ul> <li>FLOOR PLAN LEGEND</li> <li>SHOWER MAX TEMPERATURE OF 120° TO BE PROVIDED BY THE USE OF PRESSURE BALANCE<br/>THERMOSTATIC MIXING VALVES.</li> <li>WALL COVERINGS IN SHOWERS AND TUBS TO BE CEMENT PLASTER, TILE, OR EQUAL 72"<br/>ABOVE DRAIN. ENCL OSURES MUST BE OF APPROVED SAFETY GLAZING AND DOORS MUST<br/>SWING OUT OF SHOWERS. MINDOWS IN ENCLOSURE WALLS SHALL BE LABELED SAFETY<br/>GLAZING WHEN LESS THAN 60" ABOVE THE DRAIN.</li> <li>PROVIDE INDIVIDUAL CONTROL VALVES OF THE PRESSURE BALANCE OR THE THERMOSTATIC<br/>MIXING VALVE TYPE FOR SHOWERS AND TUB SHOWERS.</li> <li>A 12" MINIMUM ACCESS PANEL TO BATHTUB TRAP CONNECTION IS REQUIRED UNLESS<br/>PLUMBING IS WITHOUT SUP JOINTS.</li> <li>HEATING EQUIPMENT LOCATED IN AN ACTIC SPACE REQUIRES INSPECTION OR MAINTENANCE<br/>AND SHALL PROVIDE AN ACCESS OPENING NOT LESS THAN 30" X 30". A CONTINUOUS SOLD<br/>FLOOR NOT LESS THAN 24" AND A CLEAR SPACE OF 30" DEEP AND 30" WIDE LOCATED AT<br/>THE FRONT OF SERVICE SIDE OF EQUIPMENT.</li> <li>ALL DUCTING AND CONNECTORS FOR HEATING AND/ OR AR CONDITIONING SHALL BE IL 181<br/>APPROVED.</li> <li>CARBON MONOXIDE: HARD-WIRED CARBON MONOXIDE ALARMS WITH A BATTERY BACKUP ARE<br/>REQUIRED. CRC RESIS. PROVIDE CARBON MONOXIDE ALARMS WITH A BATTERY BACKUP ARE<br/>REQUIRED. CRC RESIS. THAT 34" THE ACTIVATION OF ONE ALARMS WITH A BATTERY BACKUP ARE<br/>REQUIRED. CRC RESIS. PROVIDE CARBON MONOXIDE ALARMS WITH A BATTERY BACKUP ARE<br/>REQUIRED. CRC RESIS. PARD THE ACTIVATION OF ONE ALARMS WITH A BATTERY BACKUP ARE<br/>REQUIRED. CRC RESIS. THAT 34" THE ACTIVATION OF ONE ALARMS SHALL BE INSTALLED AND<br/>MINTERCONNECTED SO THAT THE ACTIVATION OF ONE ALARMS SHALL ACTIVATE ALL OTHER<br/>ALARDS IN THE DWELLING UNIT.</li> <li>ALL DUCTING AND CONNECTORS FOR HEATING AND/ OR ARE CONDITIONING SHALL BE IL 181<br/>APPROVED.</li> <li>CARBON MONOXIDE ALARMS SHALL BE HARDWIRED WITH BATTERY BACKUP AND<br/>INTERCONNECTED SO THAT THE ACTIVATION OF ONE ALARMS SHALL BE INSTALLED AND MAINTAINED IN THE<br/>FOLLOWING LOCATIONS. (907.2.10.1.2)</li> <li>A. SMOKE ALARMS SHALL BE HARDWIRED WITH BATTERY BACKUP AND INTERCONNECTED SO<br/>THAT THE AC</li></ul> | Ibarria, Jose<br>Ibarria, Carolina<br>443 Chester PI,<br>Pomona, 91768<br>626-261-1179<br>ISSUED FOR: DATE:<br>PLAN CHECK SUBMITTAL 6/23/16                                                                                                                                                                 |
| NORTH   | <ol> <li>ON EACH STORY OF MULTISTORY DWELLING INCLUDING BASEMENTS AND HABITABLE ATTICS.</li> <li>PLOOR PLAN GENERAL NOTES</li> <li>FIRST SWITCH TO THE ENTRANCE OF BATHROOM'S AND/ OR KITCHEN SHALL BE A FLUORESCENT<br/>FIXTURE. (PLUG IN TYPE OR WITH BALLAST).</li> <li>PROVIDE GROUND-FAILT CIRCUIT-INTERRUPTERS (GFI) PROTECTION FOR ALL 125-VOLT,<br/>SINGLE-PHASE, IS- AND 20-AMP OUTLETS IN BATHROOM AND OUTDOORS. CEC ARTICLE 210.8</li> <li>ALL BRACH CIRCUITS THAT SUPPLY 125 VOLT, SINGLE PHASE, IS AND 20 AMPERE OUTLET<br/>INSTALLED IN DWELLING UNIT FAMILY ROOMS, DINING ROOMS, LIVING ROOMS, PARLORS<br/>LIBRARIES, DENS, BEDROOMS, SUNROOMS, RECREATION ROOMS, CLOSETS, HALLWAYS, OR<br/>SIMILAR ROOMS OR AREAS SHALL BE PROTECTED BY AN ARC-FAULT CIRCUIT INTERRUPTERS<br/>(S) 2010 CEC 210.12.B.</li> <li>IN NEW CONSTRUCTION, PROVIDE COMBINATION TYPE ARC-FAULT CIRCUIT INTERRUPTERS<br/>(AFC) PROTECTION FOR ALL NEW OUTLETS (LIGHTS, SMOKE/ CO ALARMS, RECEPTACLES) IN<br/>ALL ROOMS EXCEPT KITCHENS, BATHROOMS, GARAGE, AND BASEMENT. CEC ARTICLE 210-12</li> <li>PROVIDE AT LEAST ONE ELECTRICAL RECEPTACLE OUTLET ACCESSIBLE AT GRADE LEVEL AND<br/>NOT MORE THAN 6'-6'' ABOVE GRADE LEVEL AT FRONT AND BACK OF BUILDING, RECEPTACLE<br/>OUTLETS TO BE GFI PROTECTED WITH WEATHERPROOF CASINGS. CEC ARTICLE 210-52 (2).</li> <li>BATHROOM, WATER CLOSET COMPARTMENTS AND OTHER SIMILAR ROOMS SHALL BE PROVIDED<br/>WITH MINIMUM GLAZING AREA OF 3-SF, ONE-HALF OF WHICH IS OPENABLE. THE GLAZED AREAS<br/>ARE NOT REQUIRED WHERE ARTIFICIAL LIGHT AND MECHANICAL VENTILATION OF 50-CFM<br/>INTERMITTENT OR 25-CFM CONTINUOUS VENTILATION ARE PROVIDED. (R303.3)</li> <li>ONE SMITCHED LIGHT FIXTURE OR SWITCH LIGHTING AUTLET SHALL BE INSTALLED IN EVERY<br/>HABITABLE ROOM, BATHROOM, STAIRWAY, HALL, ATTACHED GARAGE AND AT OUTDOOR<br/>ENTRANCE. CEC 210.70 (a)</li> <li>PROVIDE ON EUCHT (WALL SWITCH-CONTROLLED) SHALL BE INSTALLED ON THE</li> </ol>                                                                                                                                                                                                                                       | CITY PERMIT NO: -<br>DMG NO: -<br>DRAWN BY: JESUS HUIZAR<br>CHECKED: WI<br>SCALE: AS NOTED<br>TITLE:<br>I. NEW FLOOR PLAN<br>2. FLOOR PLAN WALL SCHEDULE<br>3. FLOOR PLAN WALL SCHEDULE<br>3. FLOOR PLAN WALL SCHEDULE<br>5. FLOOR PLAN GENERAL NOTES<br>5. ELECTRICAL GENERAL NOTES<br>SHEET NO:<br>A.A.Z. |
| = '-0'' | EXTERIOR SIDE OF OUTDOOR ENTRANCE AND EXITS, CEC ARTICLE 210-70(B) (B),<br>ELECTRICAL GENERAL NOTES                                                                                                                                                                                                                                                                                                                                                                                                                                                                                                                                                                                                                                                                                                                                                                                                                                                                                                                                                                                                                                                                                                                                                                                                                                                                                                                                                                                                                                                                                                                                                                                                                                                                                                                                                                                                                                                                                                                                                                                                                                                                                                                          | OF                                                                                                                                                                                                                                                                                                          |