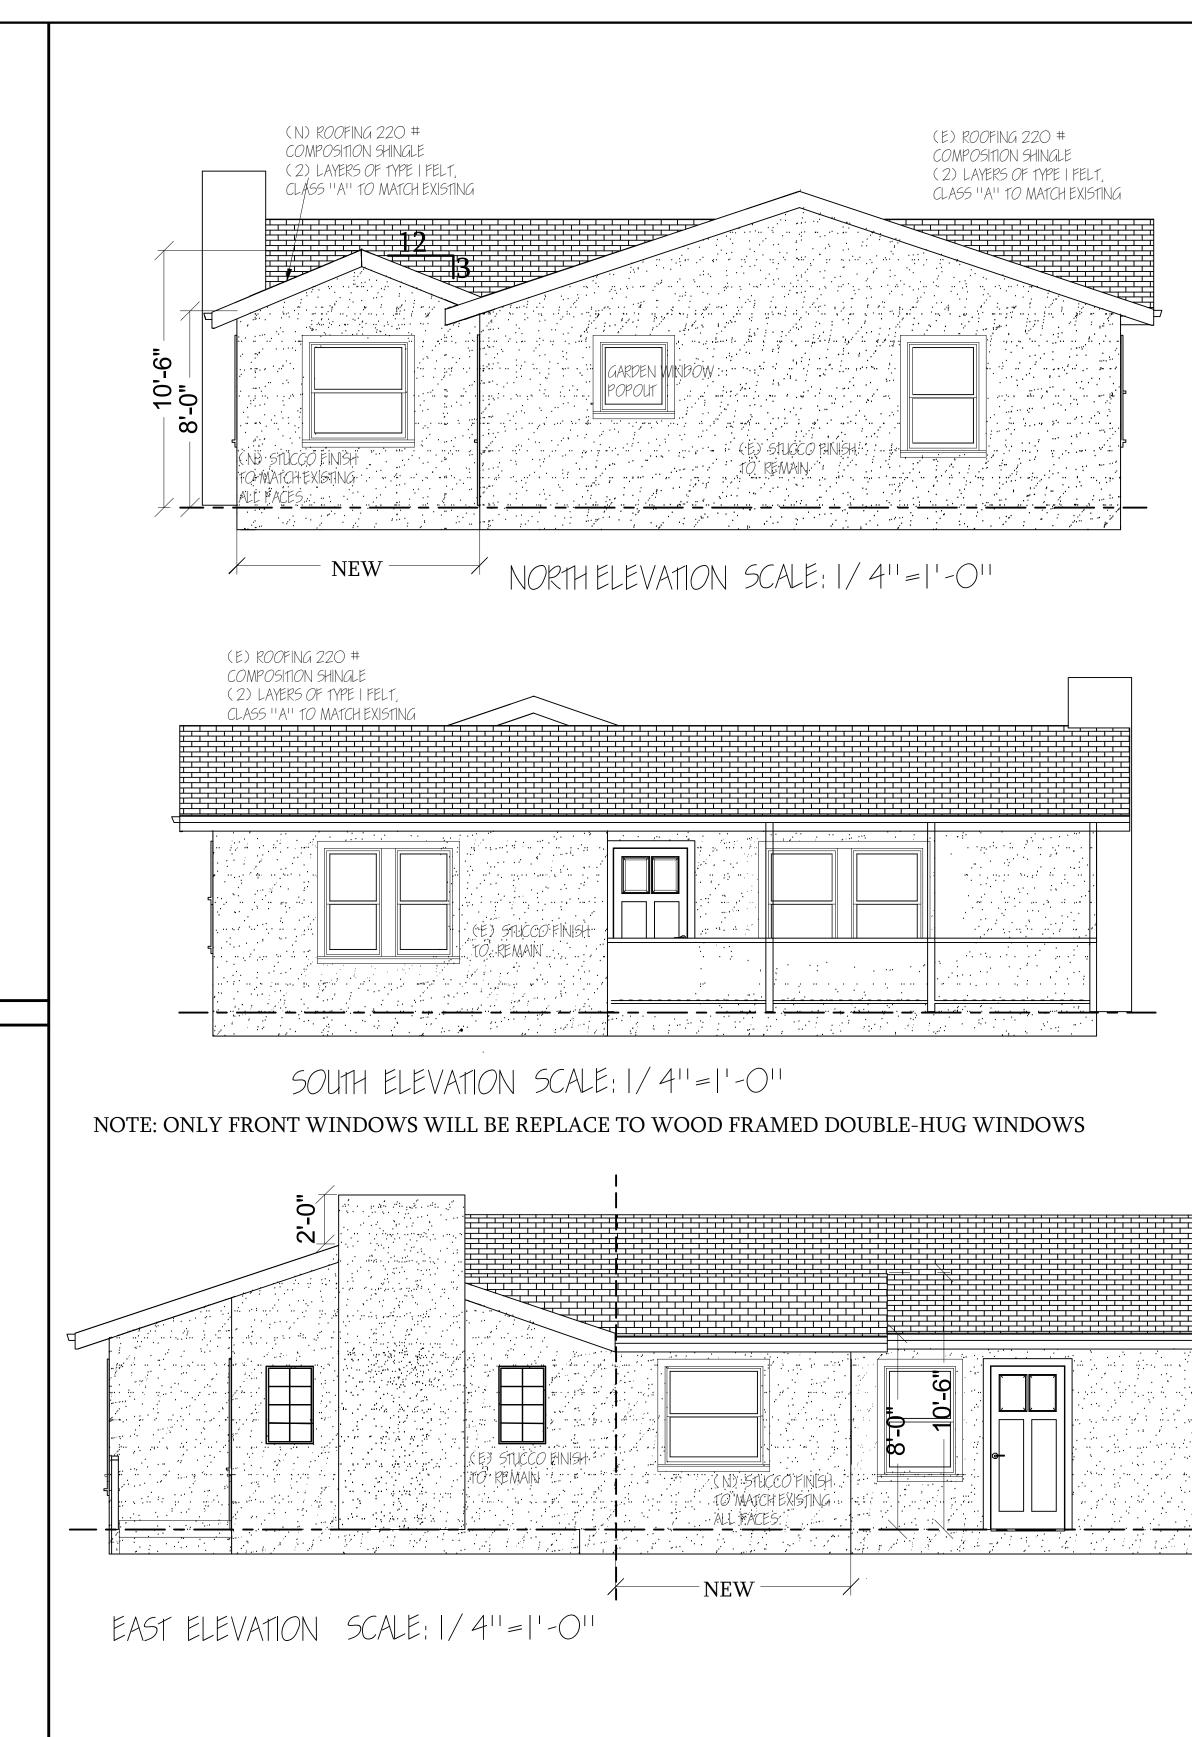

\_\_\_\_

4

1'-3'

Ξ

NOTE: ALL EXISTING WINDOWS WILL BE REPLACE TO WOOD FRAMED SINGLE-HUG WINDOWS

| ELECTRICAL SCHEDULE |     |       |                  |       |         |        |               |                                 |
|---------------------|-----|-------|------------------|-------|---------|--------|---------------|---------------------------------|
| NUMBER              | Q1Y | FLOOR | DIMENSIONS       | WIDTH | DEPTH   | HEIGHT | ATTACHED TO   | DESCRIPTION                     |
| EOI                 | 4   |       | 16X16X4 1 / 4 '' | 16 11 | 16 11   | 41/4"  | CEILING MOUNT | HALF DOME LIGHT - LIGHTING GREY |
| EO2                 |     |       | 3X3/4X5 ''       | 3"    | 3/4"    | 5 11   | WALL MOUNT    | SINGLE POLE                     |
| E03                 | 4   |       | 3X5/16X5 ''      | 3 "   | 5/16 11 | 5 11   | WALL MOUNT    | DUPLEX                          |