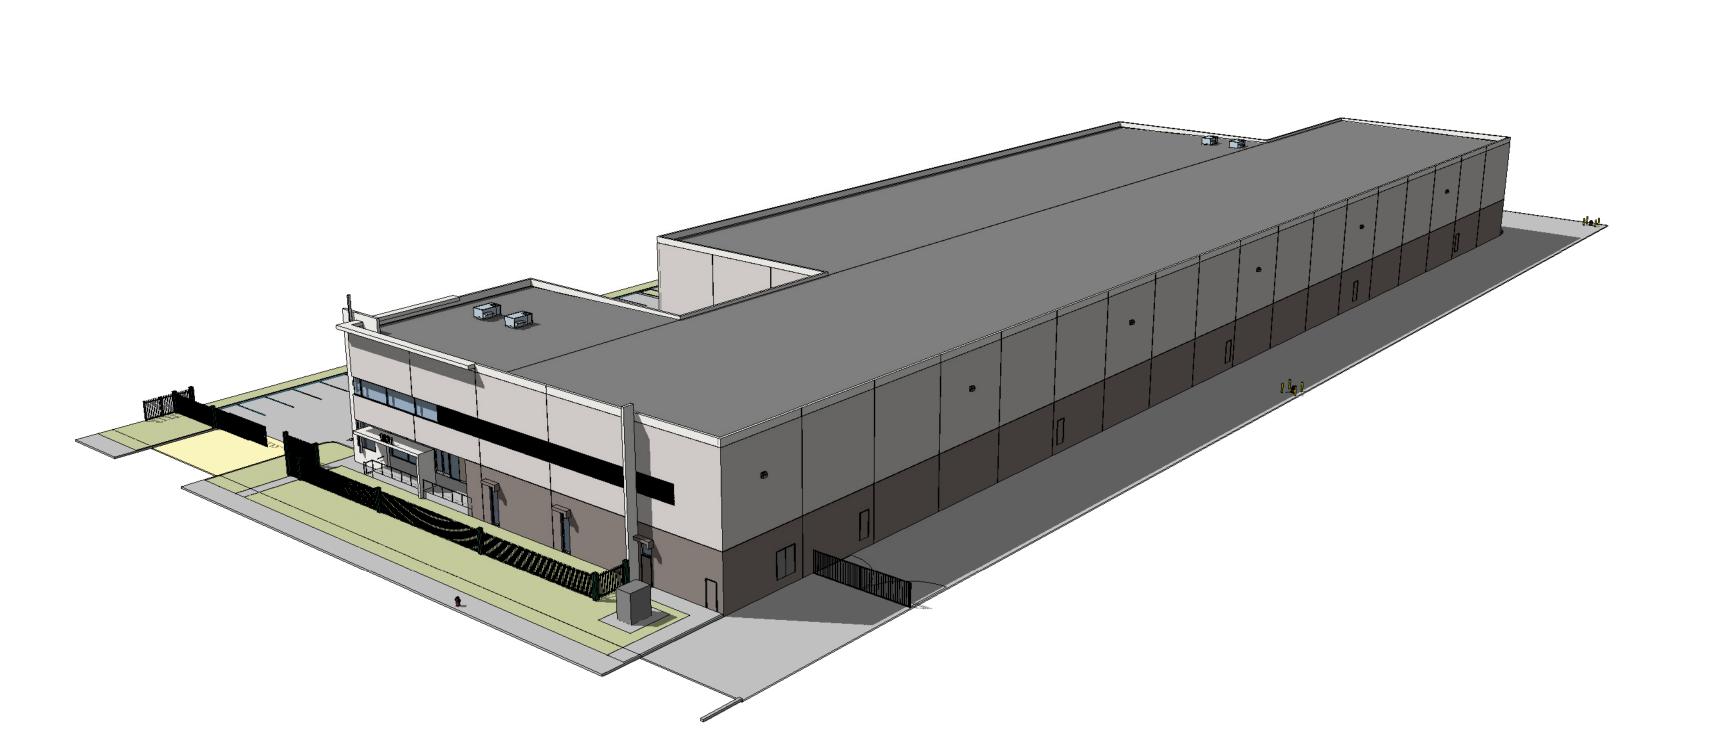

A1

Art Proposal: Torn and Glasser, 1831-1833 Mt. Vernon Ave., Pomona, CA

3D View 1

3D View 2

APPLICANT
Xebec Building Co.

3010 Old Ranch Parkway, Suite 480 Seal Beach , CA 90740

(562) 546-0620

Torn and Glasser

1831-1883 Mt. Vernon Ave. Pomona CA

3D Views

PREPARED BY: Author

CURRENT SHEET ISSUE DATE: 08/08/2017

15

1 Northwest corner

3 Southeast corner

4 Southwest corner

2 Northeast corner

APPLICANT
Xebec Building Co.

3010 Old Ranch Parkway, Suite 480
Seal Beach, CA 90740

(562) 546-0620

Torn and Glasser

1831-1883 Mt. Vernon Ave. Pomona CA

3D Views

PREPARED BY: Jason Adrian