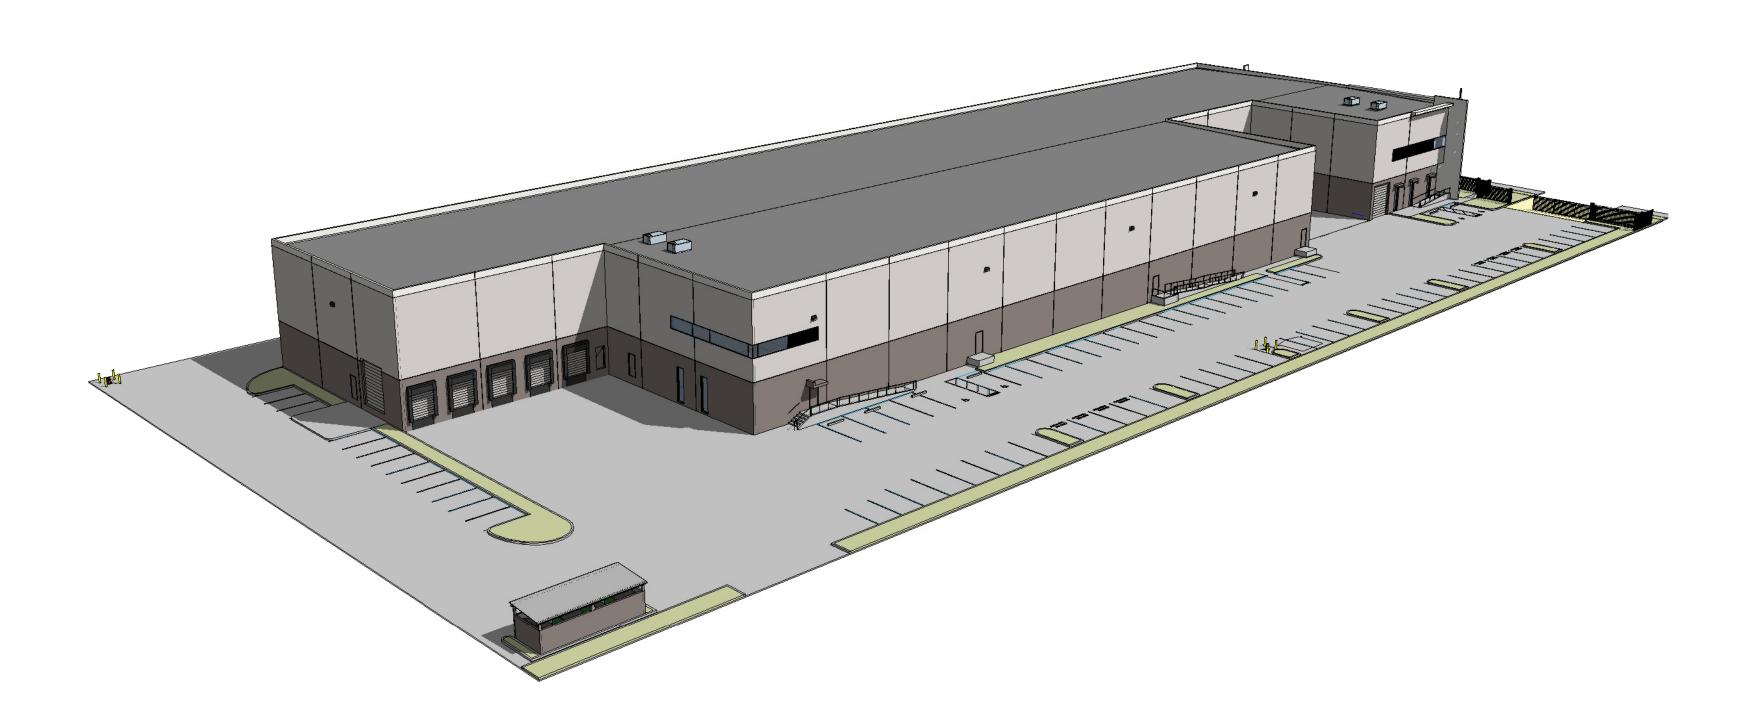

A1

Art Proposal: Torn and Glasser, 1831-1833 Mt. Vernon Ave., Pomona, CA

3D View 1

3D View 2

APPLICANT
Xebec Building Co.

3010 Old Ranch Parkway, Suite 480 Seal Beach , CA 90740

(562) 546-0620

Torn and Glasser

1831-1883 Mt. Vernon Ave. Pomona CA

3D Views

PREPARED BY: Author

CURRENT SHEET ISSUE DATE: 08/08/2017

15

1 Northwest corner

3 Southeast corner

4 Southwest corner