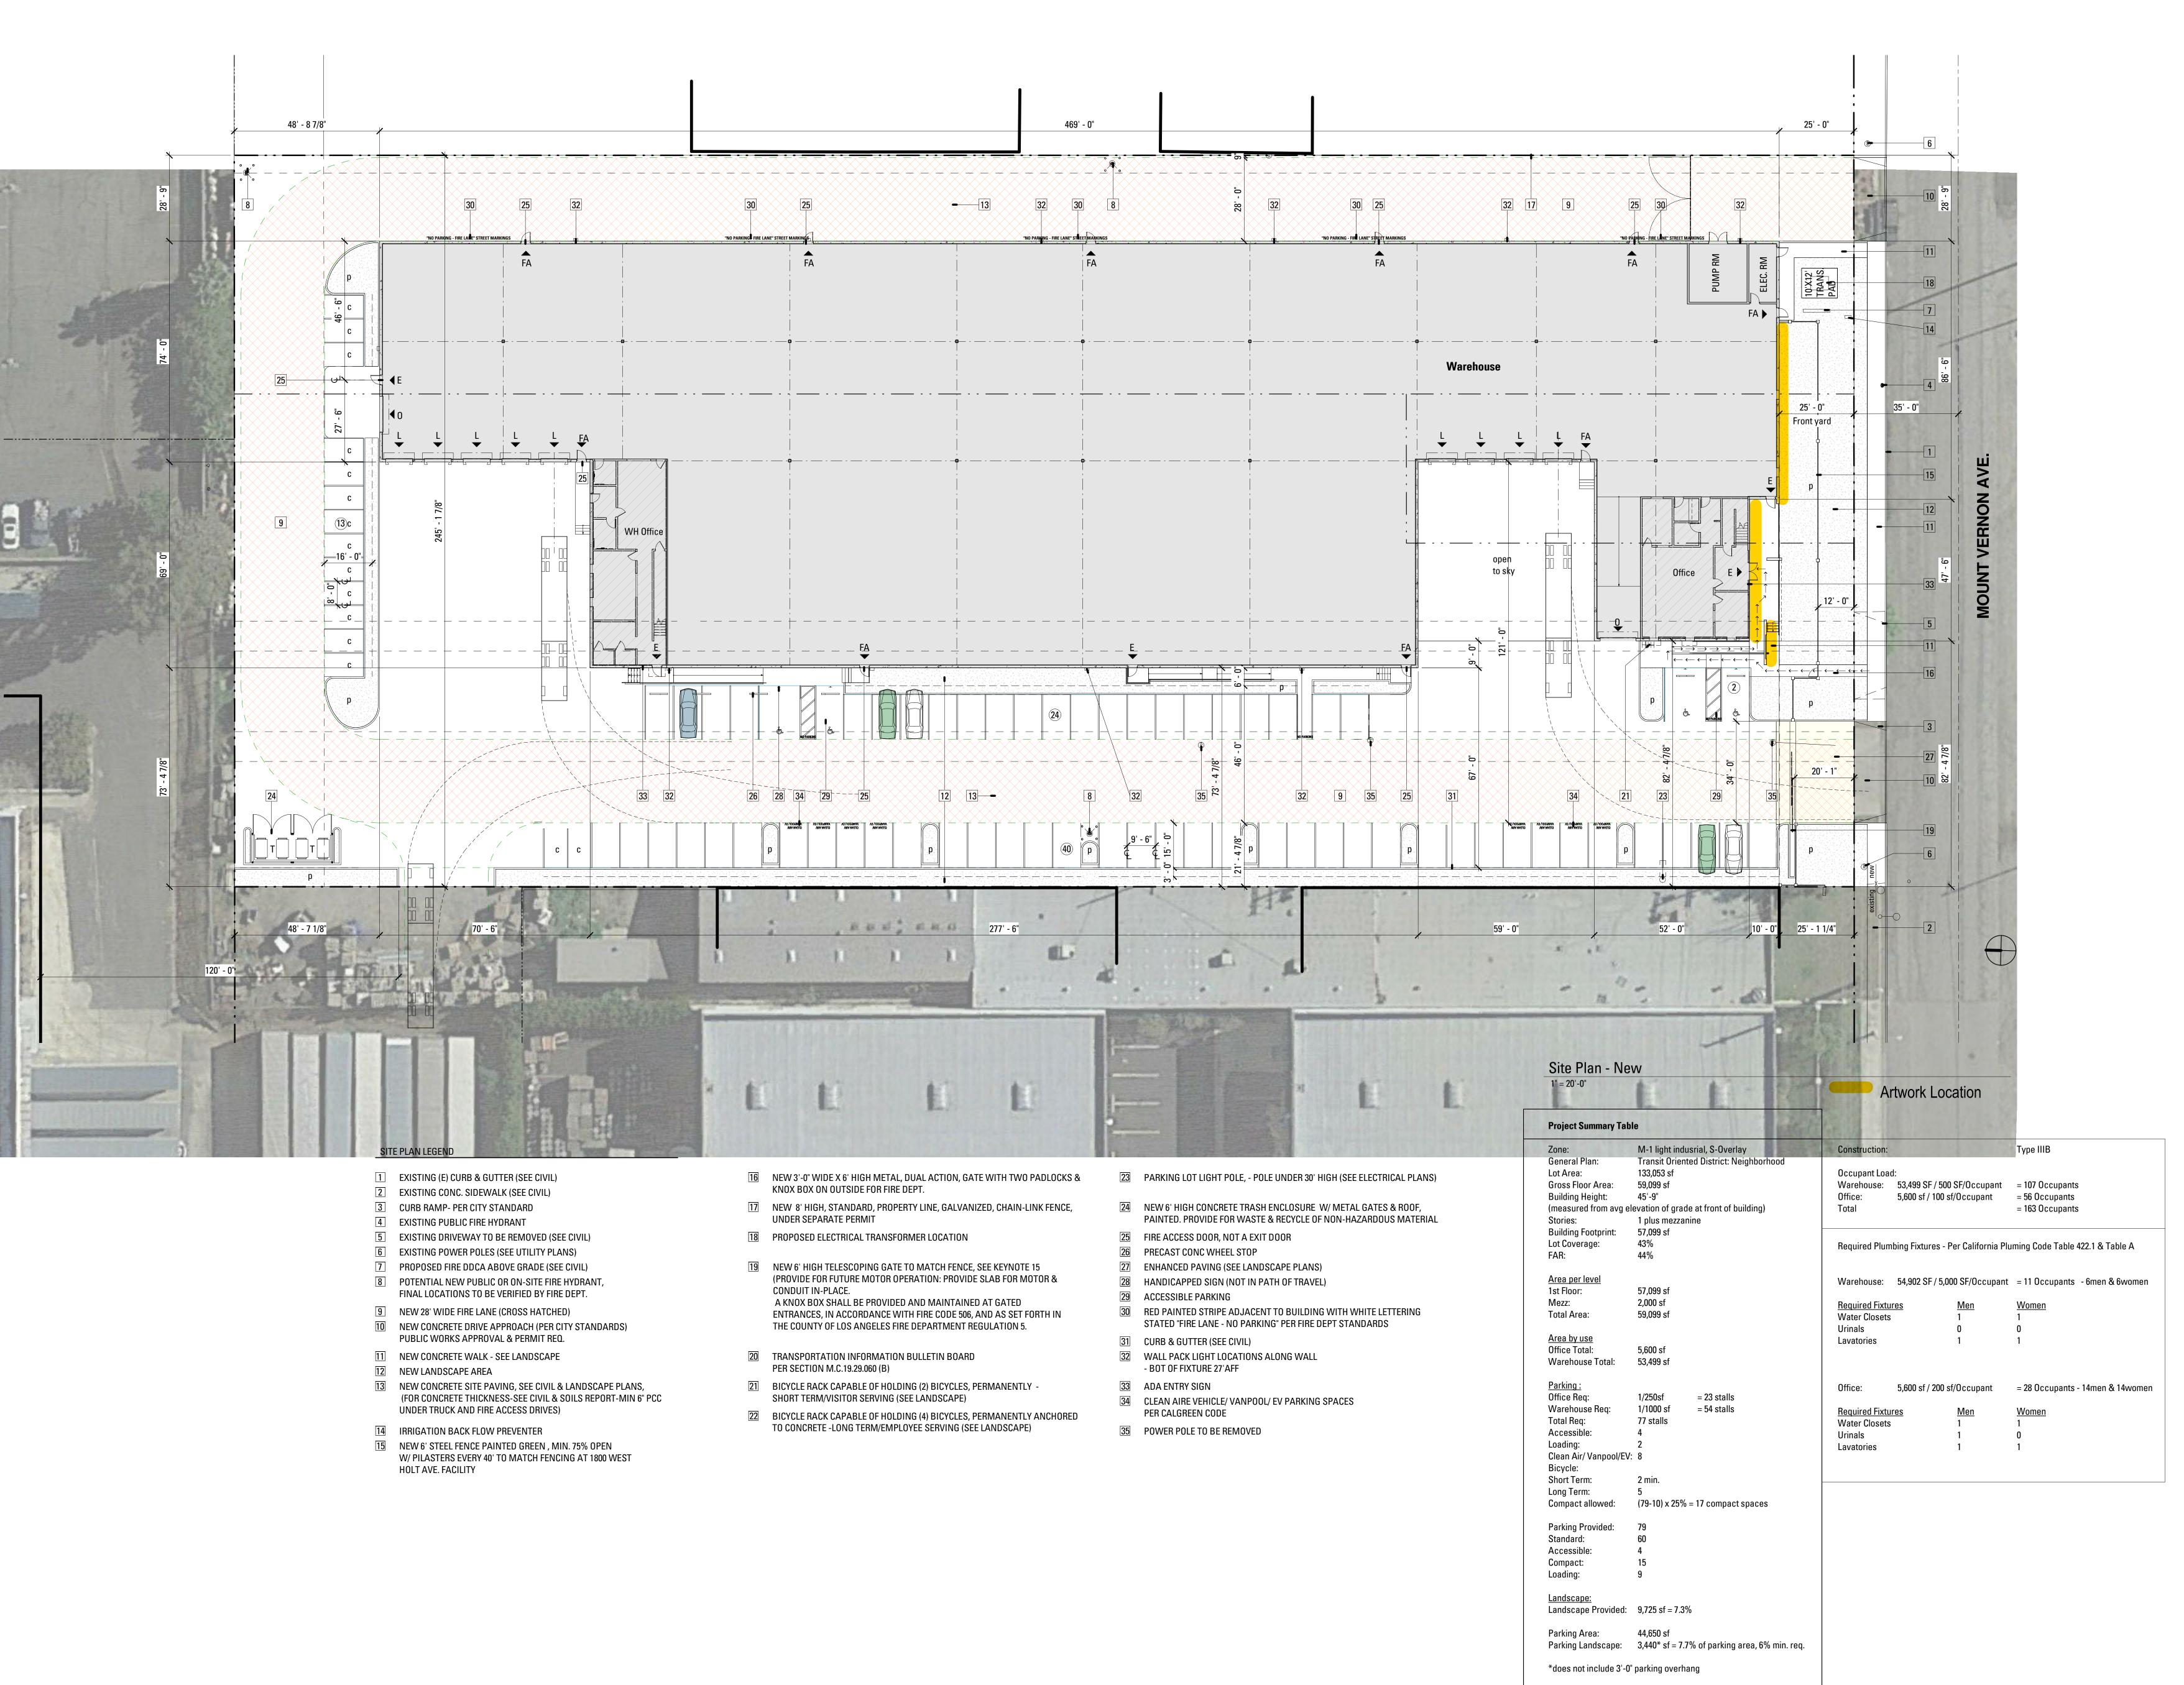

APPLICANT
Xebec Building Co.

3010 Old Ranch Parkway, Suite 480
Seal Beach , CA 90740

(562) 546-0620

Torn and Glasser

1831-1883 Mt. Vernon Ave. Pomona CA

Site Plan

PREPARED BY: JASON ADRIAN

CURRENT SHEET ISSUE DATE: 08/08/2017