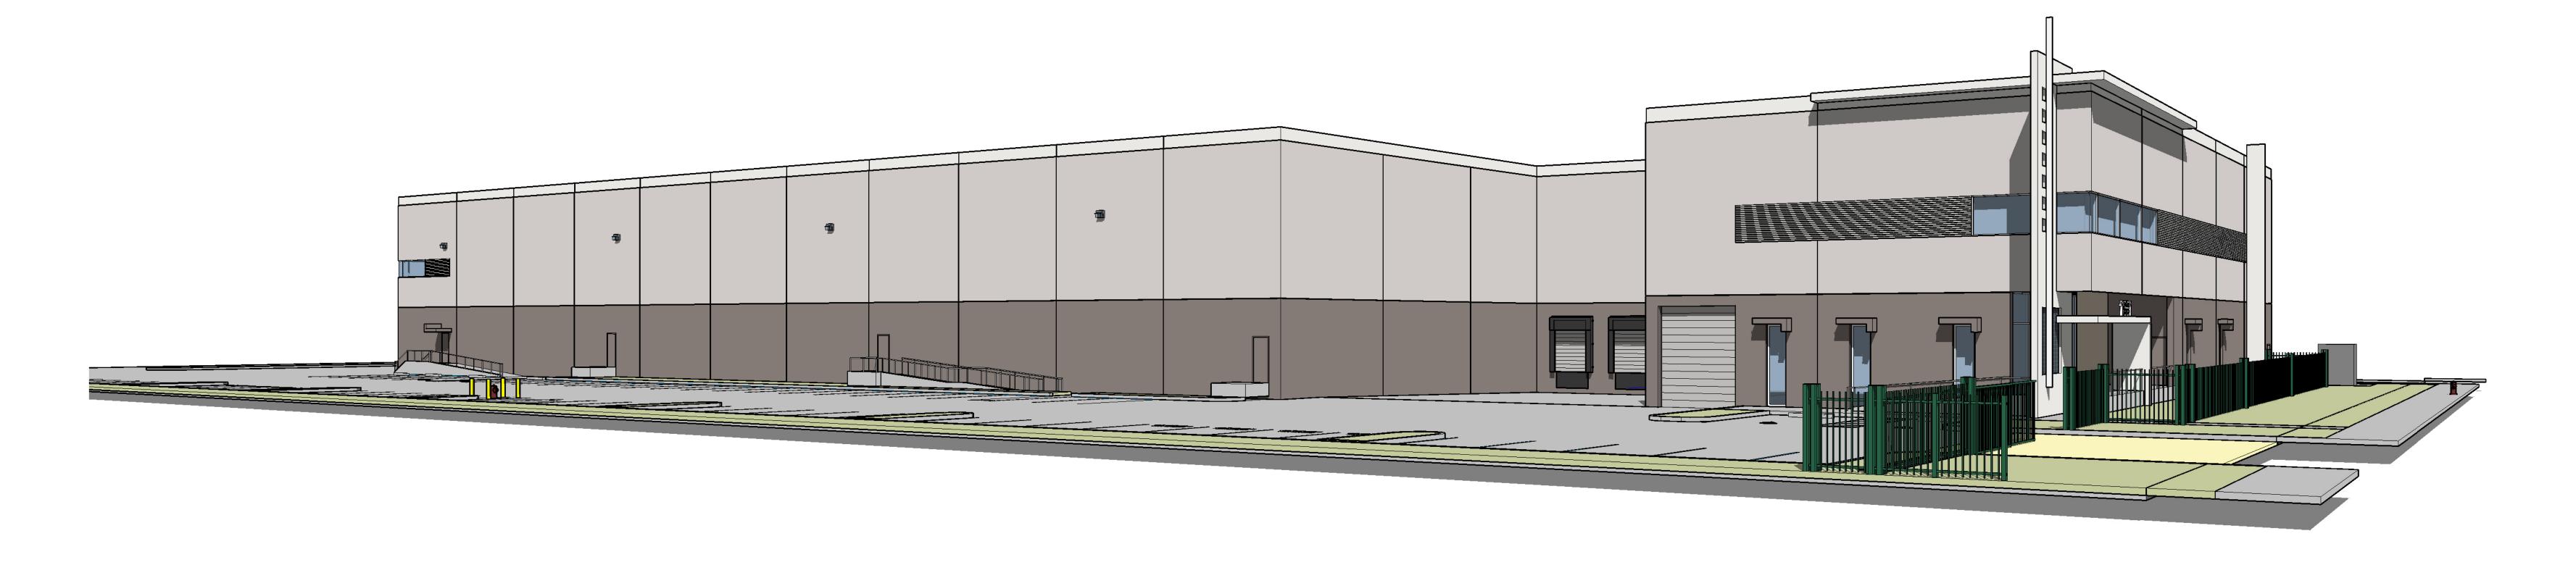

A1

Art Proposal: Torn and Glasser, 1831-1833 Mt. Vernon Ave., Pomona, CA

3D View 1

3D View 2

APPLICANT
Xebec Building Co.

3010 Old Ranch Parkway, Suite 480 Seal Beach , CA 90740

(562) 546-0620

Torn and Glasser

1831-1883 Mt. Vernon Ave. Pomona CA

3D Views

PREPARED BY: Author

CURRENT SHEET ISSUE DATE: 08/08/2017

15

1 Northwest corner

3 Southeast corner

4 Southwest corner

2 Northeast corner

APPLICANT
Xebec Building Co.

3010 Old Ranch Parkway, Suite 480
Seal Beach, CA 90740

(562) 546-0620

Torn and Glasser

1831-1883 Mt. Vernon Ave. Pomona CA

3D Views

PREPARED BY: Jason Adrian