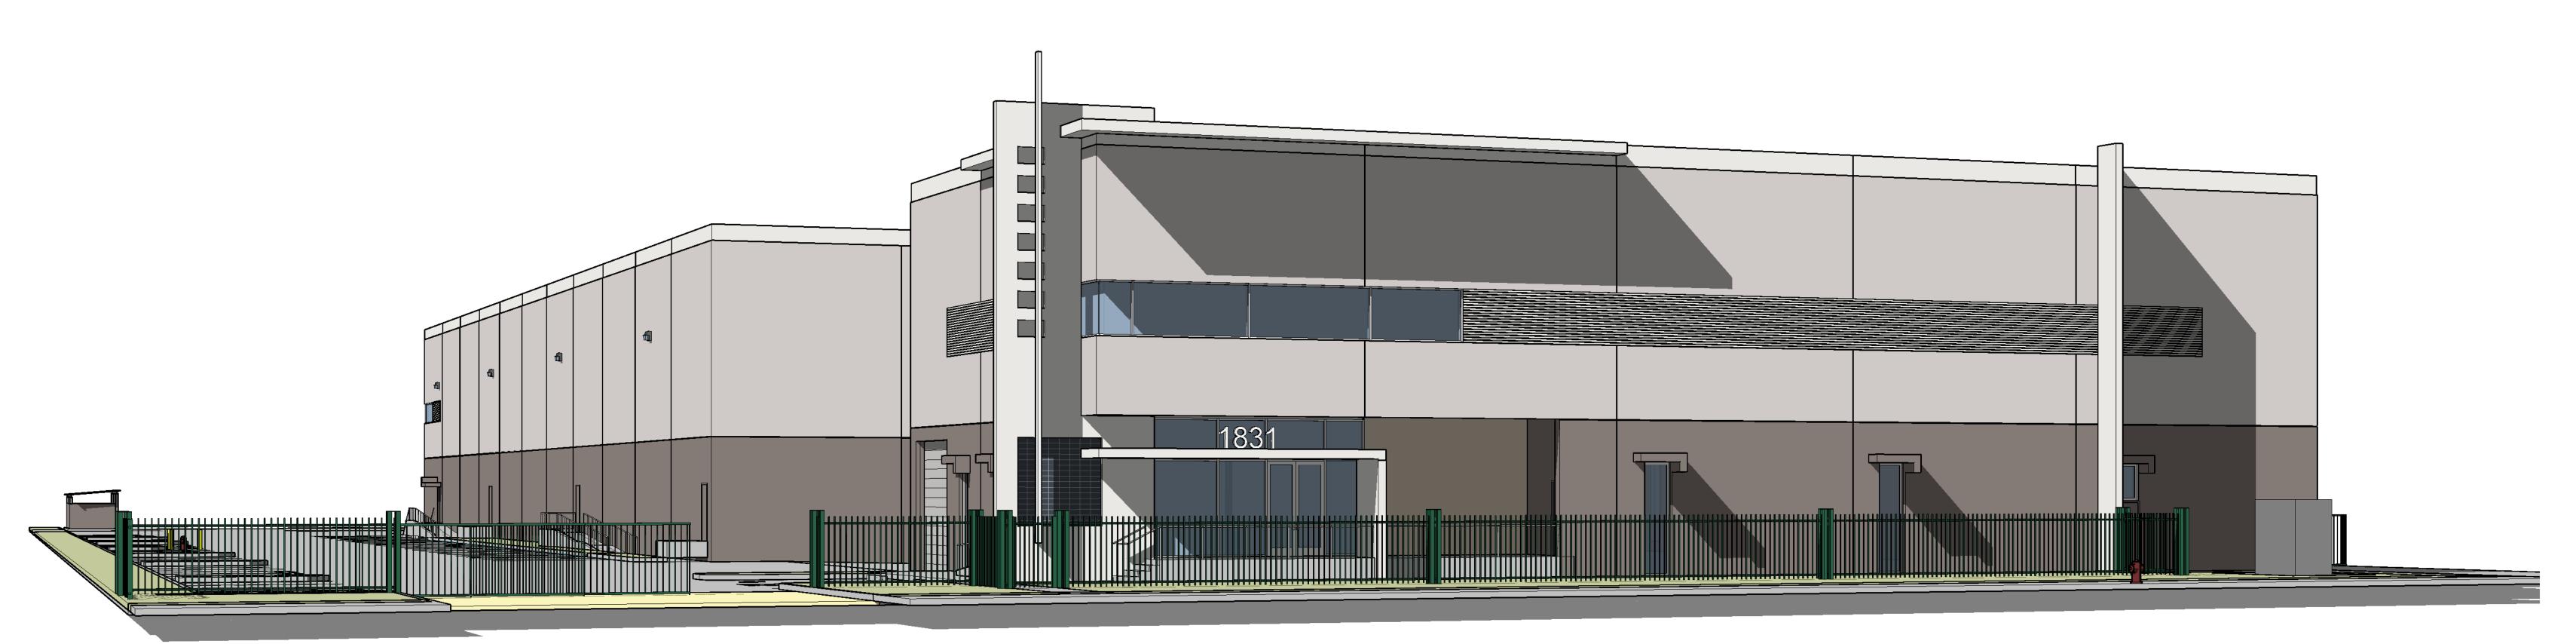

A1

Art Proposal: Torn and Glasser, 1831-1833 Mt. Vernon Ave., Pomona, CA

3D View 1

3D View 2

APPLICANT
Xebec Building Co.

3010 Old Ranch Parkway, Suite 480 Seal Beach , CA 90740

(562) 546-0620

Torn and Glasser

1831-1883 Mt. Vernon Ave. Pomona CA

3D Views

PREPARED BY: Author

CURRENT SHEET ISSUE DATE: 08/08/2017

15

1 Northwest corner

3 Southeast corner

4 Southwest corner

2 Northeast corner

APPLICANT
Xebec Building Co.

3010 Old Ranch Parkway, Suite 480
Seal Beach, CA 90740

(562) 546-0620

Torn and Glasser

1831-1883 Mt. Vernon Ave. Pomona CA

3D Views

PREPARED BY: Jason Adrian