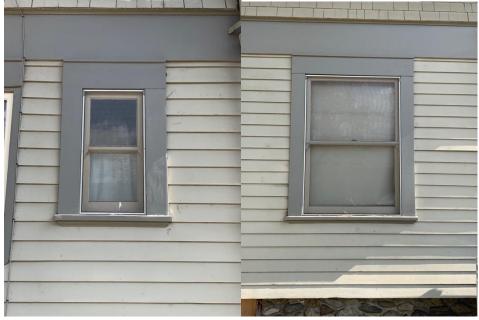

Front E window.

Front W window.

Porch column.

N window first floor bathroom.

N window first floor bedroom.

N window landing.

N foundation.

E window second floor bedroom 3.

E windows second floor bathroom.

E foundation.

N window pantry.

N windows/door laundry room.

E window second floor bedroom 2.

E foundation.

W window living room.

W window first floor bedroom.