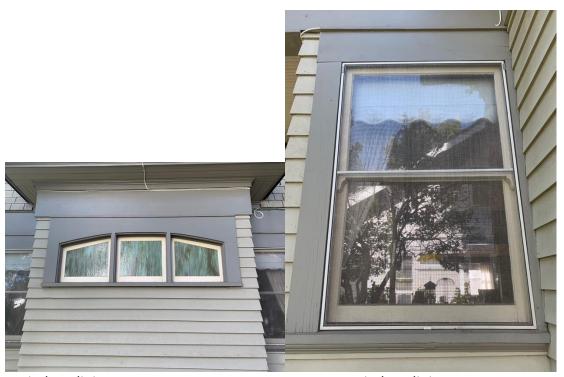

Front E window.

Front W window.

Porch column.

N window first floor bathroom.

N window first floor bedroom.

N window landing.

N foundation.

E window second floor bedroom 3.

E window dining room.

E window kitchen.

E window upstairs closet.

E window second floor bedroom 1.

Front foundation.

E window dining room.

E window dining room.