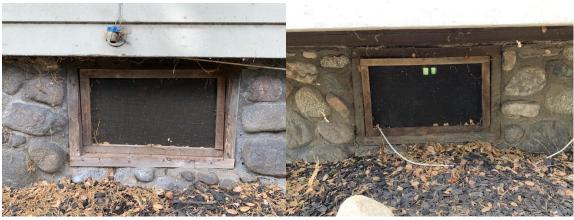

Roof vents. Roof vents.

Roof vents. Roof vents.

NW foundation vent.

SW foundation vent.

NE foundation vent.

SE foundation vent.

Back yard foundation vent.

Roof vents.