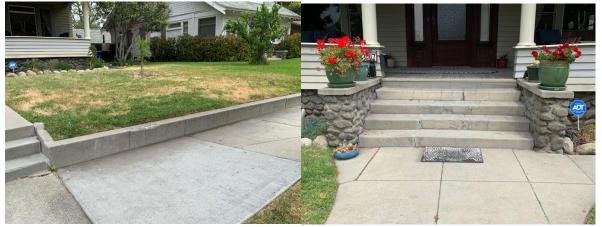

E front fence/gate.

W side fence.

N back fence/gate.

E side fence.

View of house and all front hardscape.

Closer view of house and front hardscape.

View of front stairs and walkway.

W side of front yard hardscape.

E side of front yard hardscape.

Steps to front to porch and main entrance.

Path on E side of front yard.

Back entrance and steps.

Back path facing N from back door.

Path on E side of back yard.

Back patio hardscape.