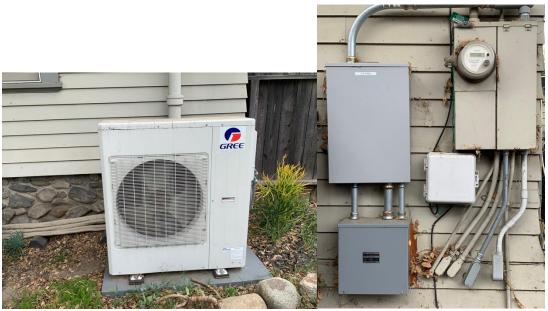

Eaves detail.

Eaves detail.

Eaves detail.

A/C & Heating unit.

Electrical panels.

Parkway tree.

W front yard olive tree.

E front yard camellia tree.