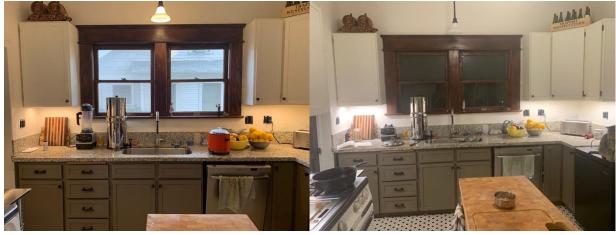

Dining Room plate railing and picture railing. (Picture railing is throughout home)

Kitchen facing NE.

Kitchen facing SW.

Kitchen facing NW.

Kitchen facing SE (day).

Kitchen facing SE (night).

Kitchen N wall.

Kitchen W wall.

Kitchen S wall.

Kitchen E wall (day).

Kitchen E wall (night).

Kitchen pantry door, N wall.

Kitchen S door to dining room.

Kitchen E window.

Kitchen N door to laundry room.

Kitchen floor.

Kitchen ceiling.

Kitchen ceiling light fixture.

Kitchen sink light fixture.

Kitchen sink fixture.

Kitchen kegorator.

Kitchen stove.

Kitchen refrigerator.

Kitchen counter.

Kitchen counter.

Kitchen cabinets N wall.

Kitchen cabinets SE walls.

Kitchen cabinet E wall.

Kitchen cabinets E wall.

Kitchen cabinet SE walls.

Kitchen cabinet W wall.