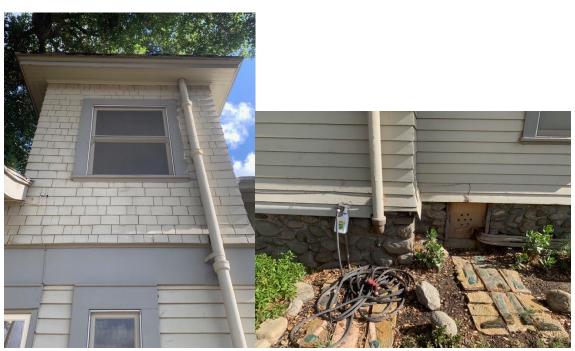

Roof vents. Roof vents.

Roof vents. Roof vents.

NW foundation vent.

SW foundation vent.

NE foundation vent.

SE foundation vent.

Back yard foundation vent.

Roof vents.

Eaves detail.

Eaves detail.

Eaves detail.

A/C & Heating unit.

Electrical panels.

Parkway tree.

W front yard olive tree.

E front yard camellia tree.