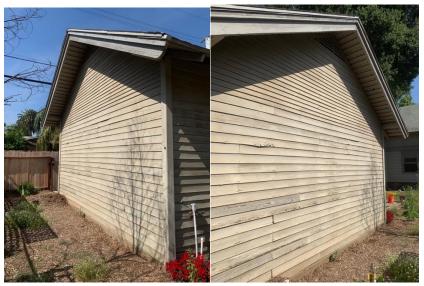

## **Exterior Photographs**

Front elevation.

Elevation E side of house, left.

Elevation E side of house, center.

Elevation W side of house.

Elevation W side of house.

Elevation N side of house.

S garage elevation.