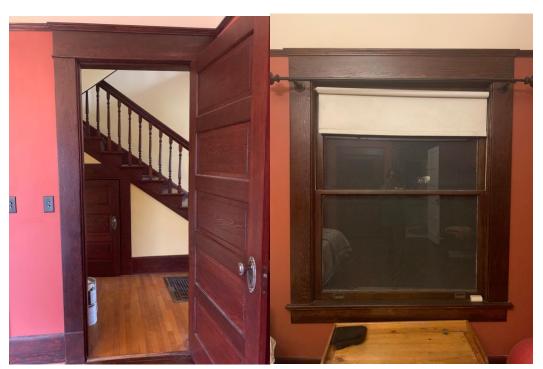

First Floor Bedroom E door to bathroom. First Floor Bedroom E closet door.

First Floor Bedroom E door to foyer.

First Floor Bedroom W window.

First Floor Bedroom N window.

Staircase in Foyer.

Staircase midway facing Foyer.

Second Floor Bedroom 1 W door to Landing.

Second Floor Bedroom 1 S closet door.

Second Floor Bedroom 1 N door to Second Floor Bedroom 2

Second Floor Bedroom 1 E window.

Second Floor Bedroom 2 facing SE.

Second Floor Bedroom 2 facing NW.