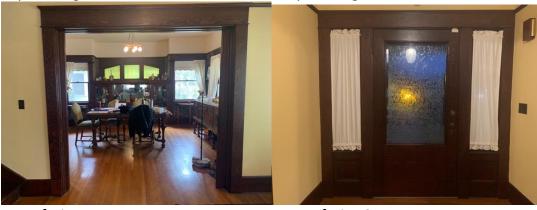

## **Interior Photographs First Floor**

Foyer facing NE.

Foyer facing NW.

Foyer facing SW.

Foyer facing SE.

Foyer facing E.

Foyer facing S.

Foyer facing N.

Foyer facing W.

Foyer W doorway to First Floor Bedroom. Foyer door to E closet.

Foyer floor.

Foyer inoperable floor heater.

Foyer ceiling.

Foyer ceiling light fixture.

Push button light switches throughout home.