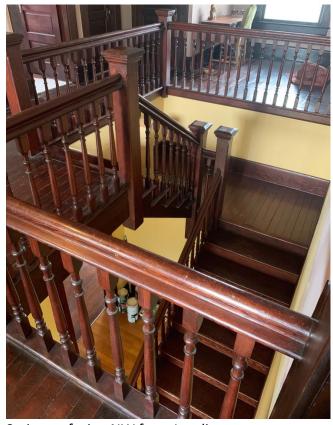

Landing facing NW.

Landing facing NE.

Landing facing SW.

Landing facing SE.

Landing E wall.

Landing S wall.

Landing N wall.

Landing W wall.

Landing S wall.

Landing floor.

Landing ceiling.

Landing S ceiling light fixture.

Landing N ceiling light fixture.

Landing W door to Second Floor Bedroom 3. Landing W door to Second Floor Bathroom

Landing W door to W.C.

Landing E door to Second Floor Bedroom 2

Landing N closet door.

Landing E built in drawers.

Landing S window.

Landing E doorway to Second Floor Bedroom 1.

Landing S window.

Landing S door to balcony.

Second Floor Balcony door and window facing N.