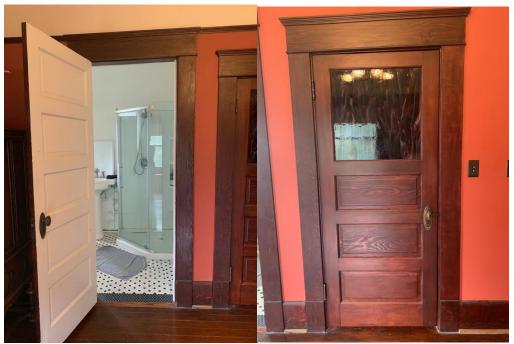

First Floor Bedroom E door to bathroom. First Floor Bedroom E closet door.

First Floor Bedroom E door to foyer.

First Floor Bedroom W window.

First Floor Bedroom N window.

Staircase in Foyer.

Staircase midway facing Foyer.