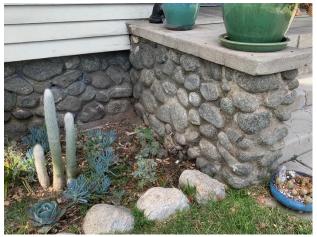

Roof vents. Roof vents.

Roof vents. Roof vents.

NW foundation vent.

SW foundation vent.

NE foundation vent.

SE foundation vent.

Back yard foundation vent.

Roof vents.