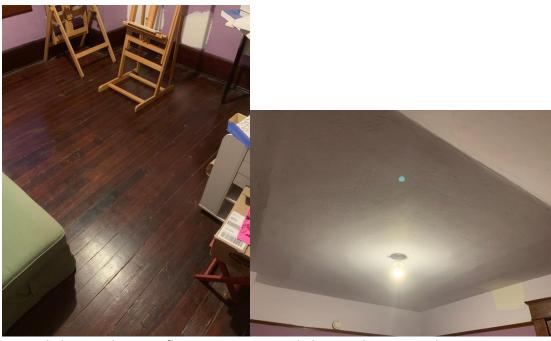

First Floor Bedroom facing SE.

First Floor Bedroom S wall.

First Floor Bedroom N wall.

First Floor Bedroom W wall.

First Floor Bedroom W wall.

First Floor Bedroom floor.

First Floor Bedroom ceiling.

First Floor Bedroom light fixture.