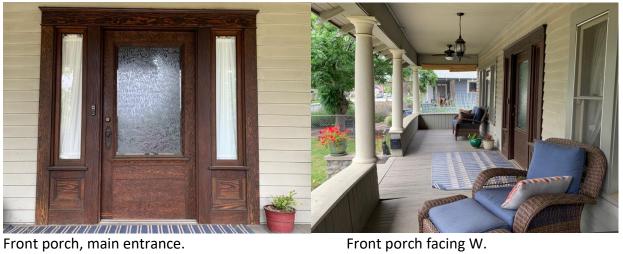

E side of front yard hardscape.

Steps to front to porch and main entrance.

Path on E side of front yard.

Back entrance and steps.

Back path facing N from back door.

Path on E side of back yard.

Back patio hardscape.

E back yard lemon tree.

E back yard oak tree.

W back yard olive tree.

E back yard lime tree.

Front porch facing W.

Front porch facing E.

Front porch floor.

Front porch ceiling.