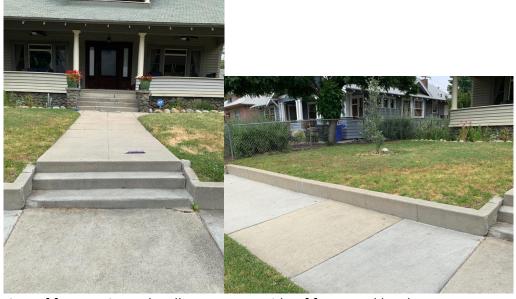

E front fence/gate.

W side fence.

N back fence/gate.

E side fence.

View of house and all front hardscape.

Closer view of house and front hardscape.

View of front stairs and walkway.

W side of front yard hardscape.

E side of front yard hardscape.

Steps to front to porch and main entrance.

Path on E side of front yard.

Back entrance and steps.

Back path facing N from back door.

Path on E side of back yard.

Back patio hardscape.