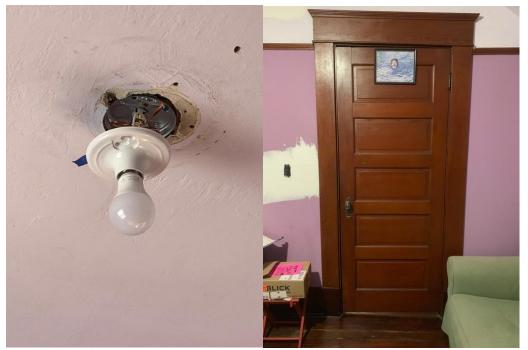

First Floor Bedroom facing SE.

First Floor Bedroom S wall.

First Floor Bedroom N wall.

First Floor Bedroom W wall.

First Floor Bedroom W wall.

First Floor Bedroom floor.

First Floor Bedroom ceiling.

First Floor Bedroom light fixture.

First Floor Bedroom E door to bathroom. First Floor Bedroom E closet door.

First Floor Bedroom E door to foyer.

First Floor Bedroom W window.

First Floor Bedroom N window.

Staircase in Foyer.

Staircase midway facing Foyer.