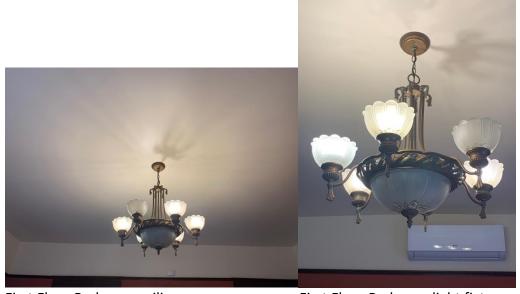

Living Room facing NE.

Living Room facing SW.

Living Room facing NW.

Living Room facing SE.

Living Room N wall.

Living Room floor.

Living Room ceiling.

Living Room ceiling light fixture.