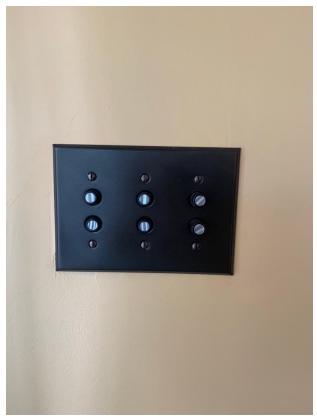

Foyer facing W.

Foyer W doorway to First Floor Bedroom. Foyer door to E closet.

Foyer floor.

Foyer inoperable floor heater.

Foyer ceiling.

Foyer ceiling light fixture.

Push button light switches throughout home.