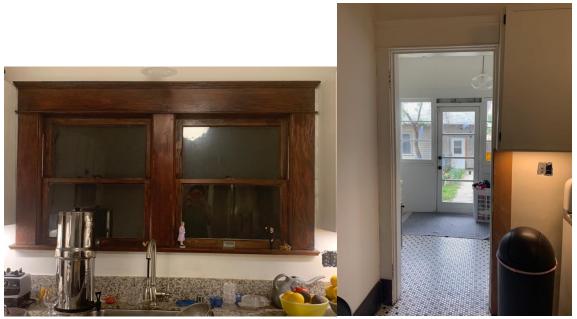

Kitchen W wall.

Kitchen S wall.

Kitchen E wall (day).

Kitchen E wall (night).

Kitchen pantry door, N wall.

Kitchen S door to dining room.

Kitchen E window.

Kitchen N door to laundry room.

Laundry room wall facing S.

Laundry room floor.

Laundry room ceiling.

Laundry room light fixture.

Laundry room S door to kitchen.

Laundry room N door to backyard.

Laundry room W door to First Floor Bathroom.