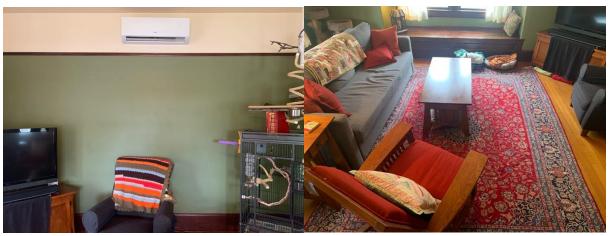

Living Room facing NE.

Living Room facing SW.

Living Room facing NW.

Living Room facing SE.

Living Room N wall.

Living Room floor.

Living Room ceiling.

Living Room ceiling light fixture.

Living Room E doorway to foyer.

Living room S window.

Living room W window.

Detail of wood on E doorway.

Detail of wood on E doorway.

Wood picture railing throughout the home.

Dining Room facing NE.

Dining Room facing NW.