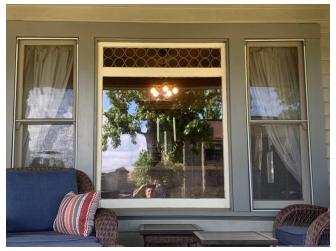

E back yard lemon tree.

E back yard oak tree.

W back yard olive tree.

E back yard lime tree.

Front porch facing W.

Front porch facing E.

Front porch floor.

Front porch ceiling.

Front E window.

Front W window.

Porch column.

N window first floor bathroom.

N window first floor bedroom.

N window landing.

N foundation.

E window second floor bedroom 3.