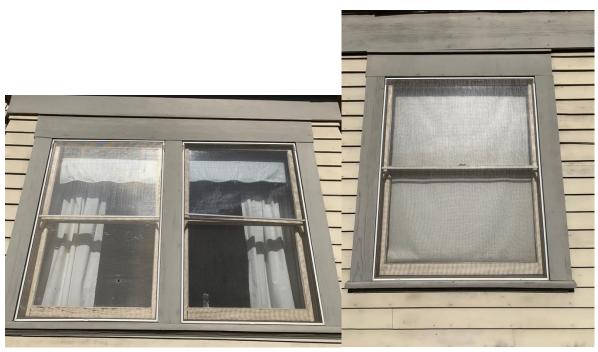

Front E window.

Front W window.

Porch column.

N window first floor bathroom.

N window first floor bedroom.

N window landing.

N foundation.

E window second floor bedroom 3.

E windows second floor bathroom.

E foundation.

N window pantry.

N windows/door laundry room.

E window second floor bedroom 2.

E foundation.

W window living room.

W window first floor bedroom.

E window dining room.

E window kitchen.

E window upstairs closet.

E window second floor bedroom 1.

Front foundation.

E window dining room.

E window dining room.