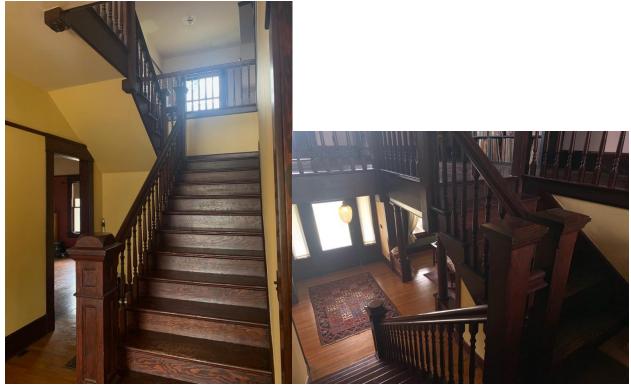

First Floor Bedroom E door to bathroom. First Floor Bedroom E closet door.

First Floor Bedroom E door to foyer.

First Floor Bedroom W window.

First Floor Bedroom N window.

Staircase in Foyer.

Staircase midway facing Foyer.

Second Floor Balcony facing NE.

Second Floor Balcony facing NW.

Second Floor Balcony facing SE.

Second Floor Balcony facing SW.

Staircase midway facing NW.

Staircase at top looking N from Landing.

Staircase facing NW from Landing.