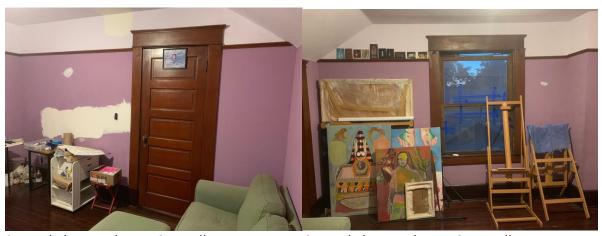

First Floor Bathroom sink fixture.

First Floor Bathroom shower fixture.

First Floor Bedroom facing NW (day).

First Floor Bedroom facing NW (night).

First Floor Bedroom facing SW.

First Floor Bedroom facing NE.

First Floor Bedroom facing SE.

First Floor Bedroom S wall.

First Floor Bedroom N wall.

First Floor Bedroom W wall.

First Floor Bedroom W wall.

First Floor Bedroom floor.

First Floor Bedroom ceiling.

First Floor Bedroom light fixture.

First Floor Bedroom E door to bathroom. First Floor Bedroom E closet door.

First Floor Bedroom E door to foyer.

First Floor Bedroom W window.

First Floor Bedroom N window.

Staircase in Foyer.

Staircase midway facing Foyer.