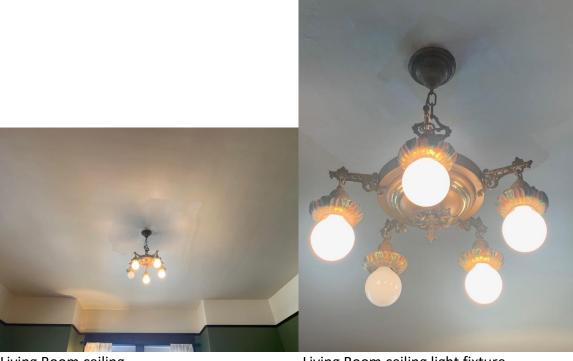

Living Room facing NE.

Living Room facing SW.

Living Room facing NW.

Living Room facing SE.

Living Room N wall.

Living Room floor.

Living Room ceiling.

Living Room ceiling light fixture.