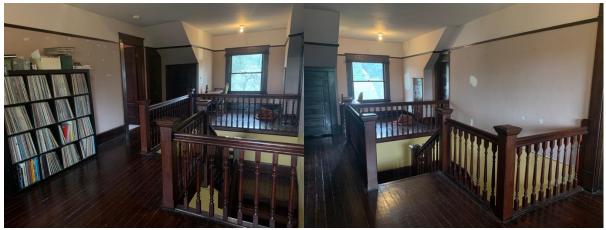

Landing facing NW.

Landing facing NE.

Landing facing SW.

Landing facing SE.

Landing E wall.

Landing S wall.

Landing N wall.

Landing W wall.

Landing S wall.

Landing floor.

Landing ceiling.

Landing S ceiling light fixture.

Landing N ceiling light fixture.

Landing W door to Second Floor Bedroom 3. Landing W door to Second Floor Bathroom

Landing W door to W.C.