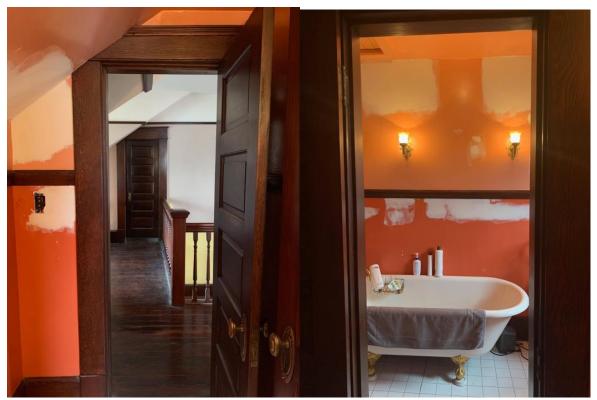

Second Floor Bathroom W window.

Second Floor Bathroom tub fixture.

Second Floor Bathroom sink fixture.

Second Floor Bathroom tub.

Second Floor Bathroom sink.

Second Floor Bathroom cabinet.

W.C. facing SW.

W.C. facing NE.