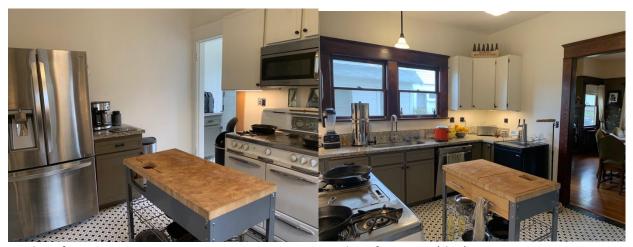

Dining Room plate railing and picture railing. (Picture railing is throughout home)

Kitchen facing NE.

Kitchen facing SW.

Kitchen facing NW.

Kitchen facing SE (day).

Kitchen facing SE (night).

Kitchen N wall.

Kitchen W wall.

Kitchen S wall.

Kitchen E wall (day).

Kitchen E wall (night).

Kitchen pantry door, N wall.

Kitchen S door to dining room.

Kitchen E window.

Kitchen N door to laundry room.

Kitchen floor.

Kitchen ceiling.

Kitchen ceiling light fixture.

Kitchen sink light fixture.

Kitchen sink fixture.

Kitchen kegorator.

Kitchen stove.

Kitchen refrigerator.

Kitchen counter.

Kitchen counter.

Kitchen cabinets N wall.

Kitchen cabinets SE walls.

Kitchen cabinet E wall.

Kitchen cabinets E wall.

Kitchen cabinet SE walls.

Kitchen cabinet W wall.