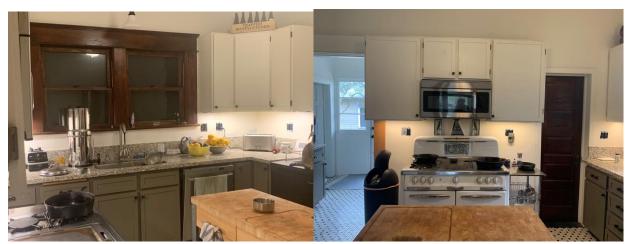

Dining Room plate railing and picture railing. (Picture railing is throughout home)

Kitchen facing NE.

Kitchen facing SW.

Kitchen facing NW.

Kitchen facing SE (day).

Kitchen facing SE (night).

Kitchen N wall.

Kitchen W wall.

Kitchen S wall.

Kitchen E wall (day).

Kitchen E wall (night).

Kitchen pantry door, N wall.

Kitchen S door to dining room.

Kitchen E window.

Kitchen N door to laundry room.

Kitchen floor.

Kitchen ceiling.

Kitchen ceiling light fixture.

Kitchen sink light fixture.

Kitchen sink fixture.

Kitchen kegorator.

Kitchen stove.

Kitchen refrigerator.

Kitchen counter.

Kitchen counter.

Kitchen cabinets N wall.

Kitchen cabinets SE walls.

Kitchen cabinet E wall.

Kitchen cabinets E wall.

Kitchen cabinet SE walls.

Kitchen cabinet W wall.