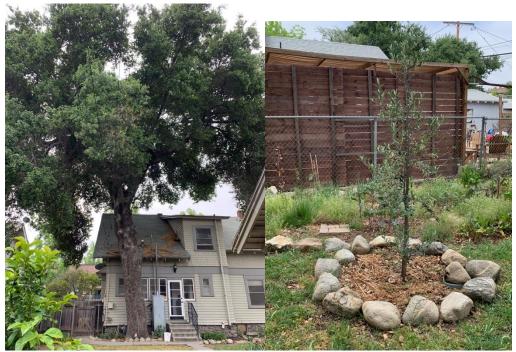

Eaves detail.

Eaves detail.

Eaves detail.

A/C & Heating unit.

Electrical panels.

Parkway tree.

W front yard olive tree.

E front yard camellia tree.