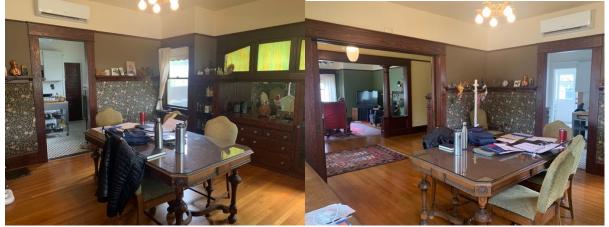

Dining Room facing SE (day).

Dining Room facing SE (night).

Dining Room facing SW.

Dining Room E wall.

Dining Room W wall.

Dining Room N wall.

Dining Room floor.

Dining Room ceiling.