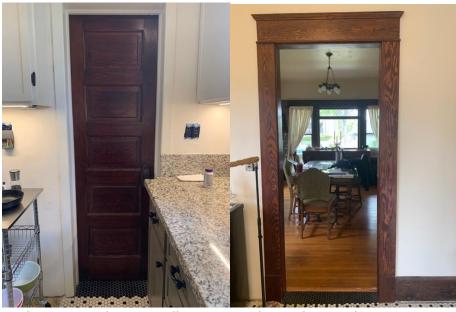

Kitchen W wall.

Kitchen S wall.

Kitchen E wall (day).

Kitchen E wall (night).

Kitchen pantry door, N wall.

Kitchen S door to dining room.

Kitchen E window.

Kitchen N door to laundry room.

Kitchen counter.

Kitchen counter.

Kitchen cabinets N wall.

Kitchen cabinets SE walls.

Kitchen cabinet E wall.

Kitchen cabinets E wall.

Kitchen cabinet SE walls.

Kitchen cabinet W wall.