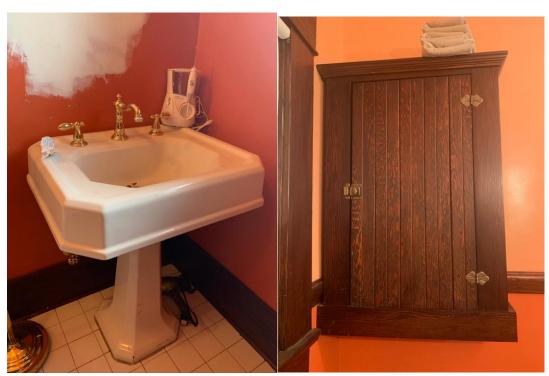

Second Floor Bathroom W window.

Second Floor Bathroom tub fixture.

Second Floor Bathroom sink fixture.

Second Floor Bathroom tub.

Second Floor Bathroom sink.

Second Floor Bathroom cabinet.

W.C. facing SW.

W.C. facing NE.

W.C. W wall.

W.C. floor.

W.C. ceiling

W.C. S wall light fixture.

W.C. toilet.

W.C. W window.

W.C. E door to upstairs foyer.

W.C. S door to tub.