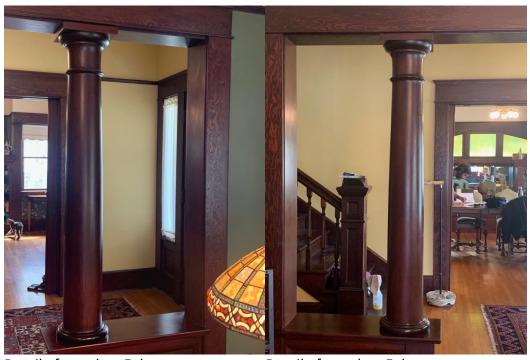

Front E window.

Front W window.

Porch column.

N window first floor bathroom.

N window first floor bedroom.

N window landing.

N foundation.

E window second floor bedroom 3.