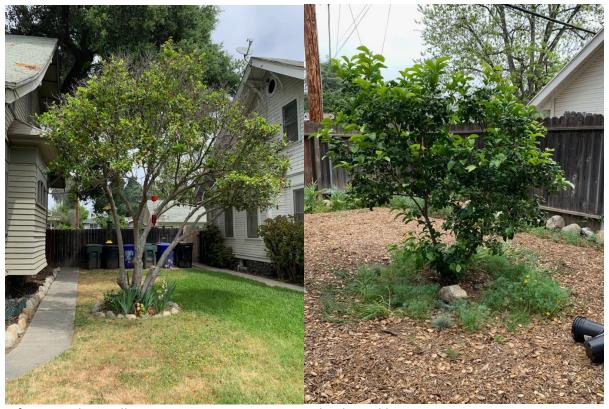

Eaves detail.

Eaves detail.

Eaves detail.

A/C & Heating unit.

Electrical panels.

Parkway tree.

W front yard olive tree.

E front yard camellia tree.

E back yard lemon tree.

E back yard oak tree.

W back yard olive tree.

E back yard lime tree.

Front porch facing W.

Front porch facing E.

Front porch floor.

Front porch ceiling.