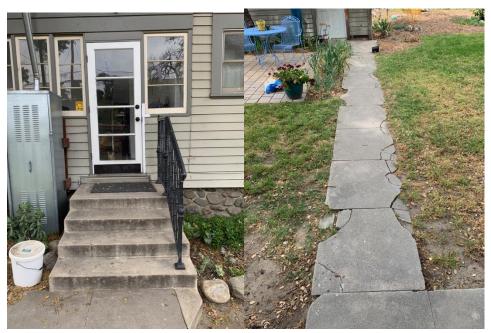

E front fence/gate.

W side fence.

N back fence/gate.

E side fence.

View of house and all front hardscape.

Closer view of house and front hardscape.

View of front stairs and walkway.

W side of front yard hardscape.

E side of front yard hardscape.

Steps to front to porch and main entrance.

Path on E side of front yard.

Back entrance and steps.

Back path facing N from back door.

Path on E side of back yard.

Back patio hardscape.