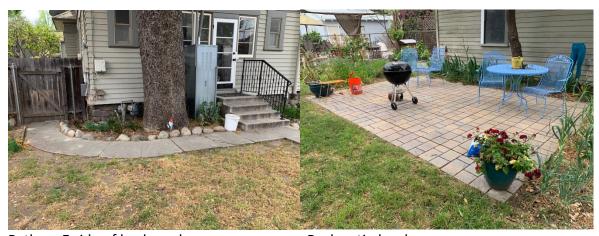

E side of front yard hardscape.

Steps to front to porch and main entrance.

Path on E side of front yard.

Back entrance and steps.

Back path facing N from back door.

Path on E side of back yard.

Back patio hardscape.