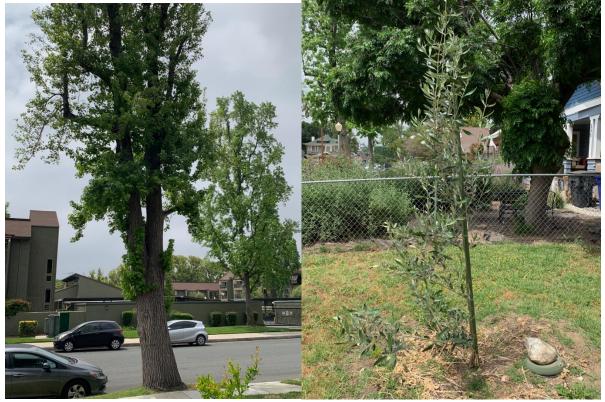

Eaves detail.

Eaves detail.

Eaves detail.

A/C & Heating unit.

Electrical panels.

Parkway tree.

W front yard olive tree.

E front yard camellia tree.