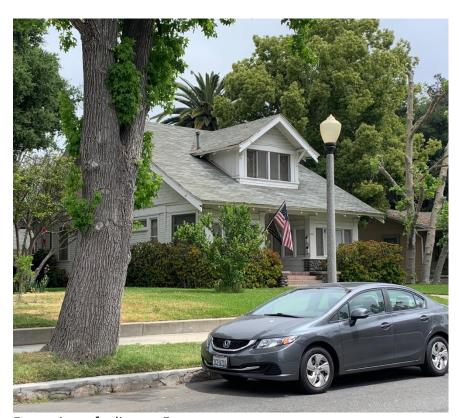

## **Exterior Photographs**

Front elevation.

Elevation E side of house, left.

Elevation E side of house, center.

Elevation W side of house.

Elevation W side of house.

Elevation N side of house.

S garage elevation.