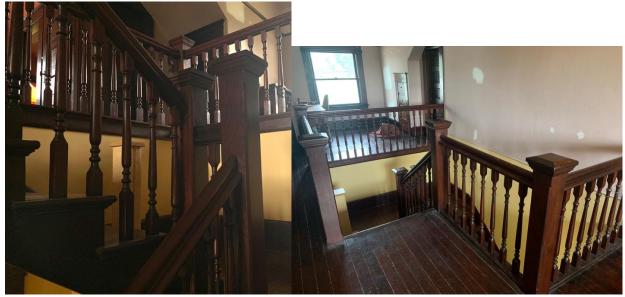

First Floor Bedroom E door to bathroom. First Floor Bedroom E closet door.

First Floor Bedroom E door to foyer.

First Floor Bedroom W window.

First Floor Bedroom N window.

Staircase in Foyer.

Staircase midway facing Foyer.

Second Floor Balcony facing NE.

Second Floor Balcony facing NW.

Second Floor Balcony facing SE.

Second Floor Balcony facing SW.

Staircase midway facing NW.

Staircase at top looking N from Landing.

Staircase facing NW from Landing.