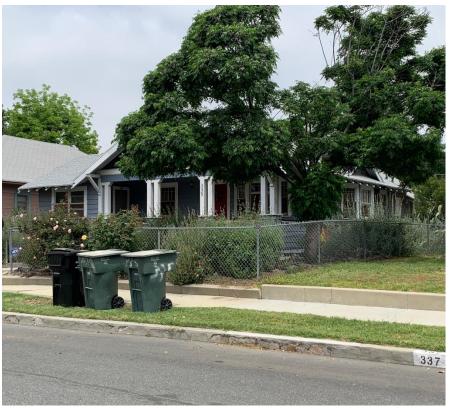

## **Exterior Photographs**

Front elevation.

Elevation E side of house, left.

Elevation E side of house, center.

Elevation W side of house.

Elevation W side of house.

Elevation N side of house.

S garage elevation.