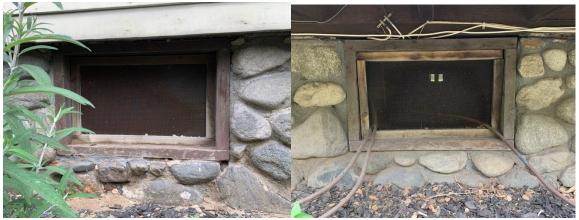

Roof vents. Roof vents.

Roof vents. Roof vents.

NW foundation vent.

SW foundation vent.

NE foundation vent.

SE foundation vent.

Back yard foundation vent.

Roof vents.