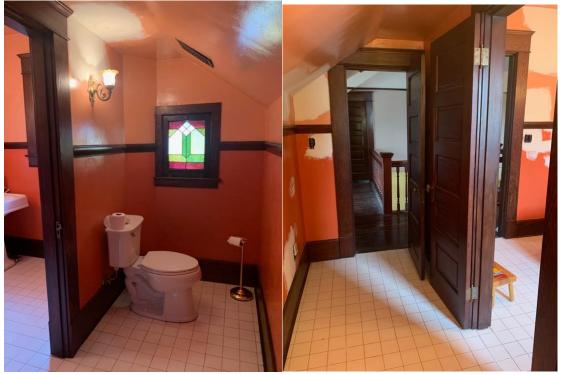

W.C. W wall.

W.C. floor.

W.C. ceiling

W.C. S wall light fixture.

W.C. toilet.

W.C. W window.

W.C. E door to upstairs foyer.

W.C. S door to tub.

Landing S wall.

Landing floor.

Landing ceiling.

Landing S ceiling light fixture.

Landing N ceiling light fixture.

Landing W door to Second Floor Bedroom 3. Landing W door to Second Floor Bathroom

Landing W door to W.C.