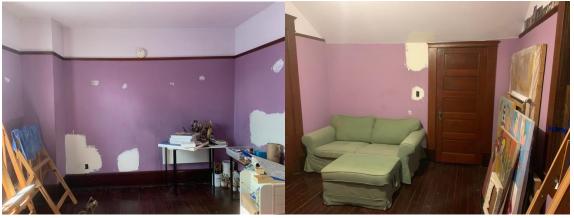

First Floor Bathroom sink fixture.

First Floor Bathroom shower fixture.

First Floor Bedroom facing NW (day).

First Floor Bedroom facing NW (night).

First Floor Bedroom facing SW.

First Floor Bedroom facing NE.

First Floor Bedroom facing SE.

First Floor Bedroom S wall.

First Floor Bedroom N wall.

First Floor Bedroom W wall.

First Floor Bedroom W wall.

First Floor Bedroom floor.

First Floor Bedroom ceiling.

First Floor Bedroom light fixture.

First Floor Bedroom E door to bathroom. First Floor Bedroom E closet door.

First Floor Bedroom E door to foyer.

First Floor Bedroom W window.

First Floor Bedroom N window.

Staircase in Foyer.

Staircase midway facing Foyer.