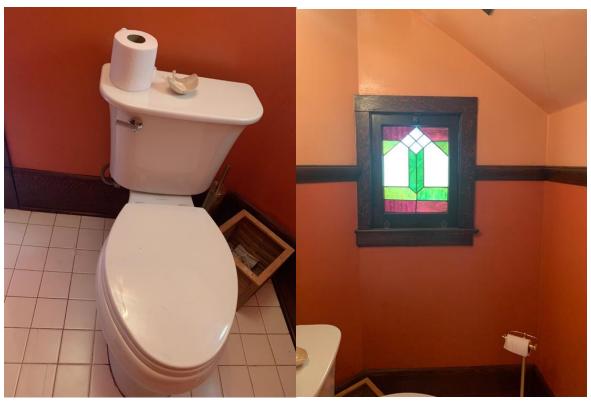

W.C. W wall.

W.C. floor.

W.C. ceiling

W.C. S wall light fixture.

W.C. toilet.

W.C. W window.

W.C. E door to upstairs foyer.

W.C. S door to tub.