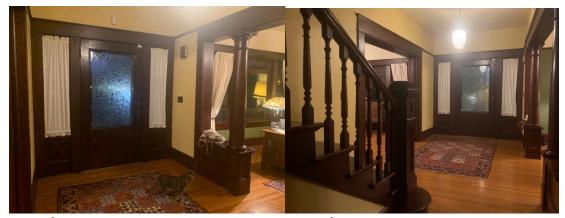

## **Interior Photographs First Floor**

Foyer facing NE.

Foyer facing NW.

Foyer facing SW.

Foyer facing SE.

Foyer facing E.

Foyer facing S.

Foyer facing N.

Foyer facing W.

Foyer W doorway to First Floor Bedroom. Foyer door to E closet.

Foyer floor.

Foyer inoperable floor heater.

Foyer ceiling.

Foyer ceiling light fixture.

Push button light switches throughout home.