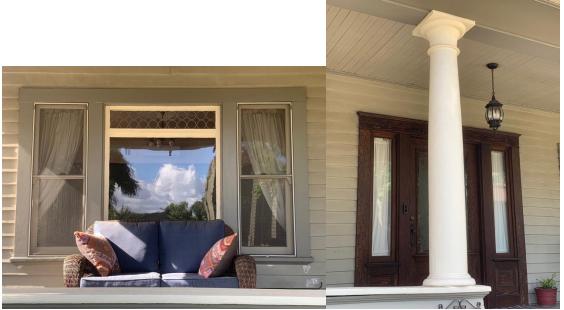

E back yard lemon tree.

E back yard oak tree.

W back yard olive tree.

E back yard lime tree.

Front porch facing W.

Front porch facing E.

Front porch floor.

Front porch ceiling.

Front E window.

Front W window.

Porch column.

N window first floor bathroom.

N window first floor bedroom.

N window landing.

N foundation.

E window second floor bedroom 3.