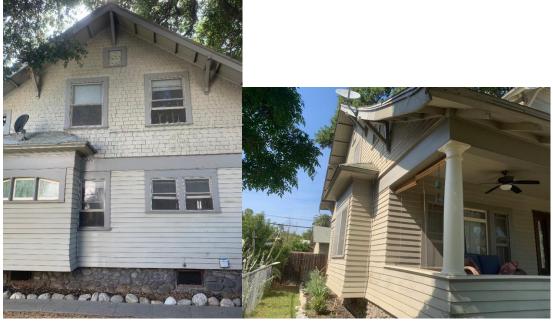

## **Exterior Photographs**

Front elevation.

Elevation E side of house, left.

Elevation E side of house, center.

Elevation W side of house.

Elevation W side of house.

Elevation N side of house.

S garage elevation.