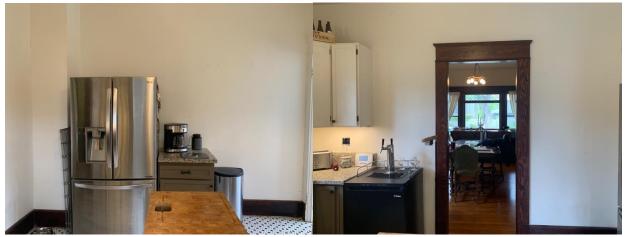

Kitchen floor.

Kitchen ceiling.

Kitchen ceiling light fixture.

Kitchen sink light fixture.

Kitchen sink fixture.

Kitchen kegorator.

Kitchen stove.

Kitchen refrigerator.

Kitchen counter.

Kitchen counter.

Kitchen cabinets N wall.

Kitchen cabinets SE walls.

Kitchen cabinet E wall.

Kitchen cabinets E wall.

Kitchen cabinet SE walls.

Kitchen cabinet W wall.