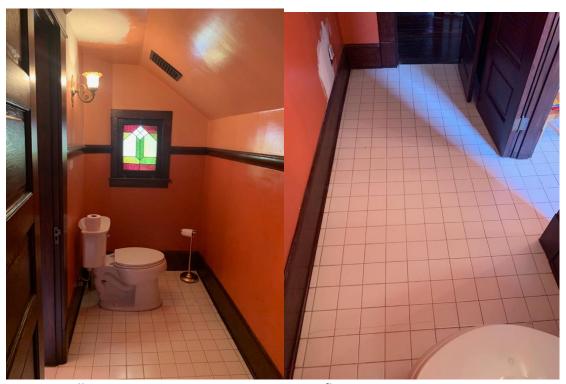

W.C. W wall.

W.C. floor.

W.C. ceiling

W.C. S wall light fixture.

W.C. toilet.

W.C. W window.

W.C. E door to upstairs foyer.

W.C. S door to tub.