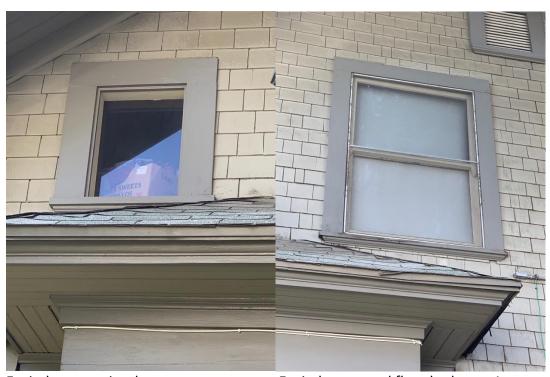

Front E window.

Front W window.

Porch column.

N window first floor bathroom.

N window first floor bedroom.

N window landing.

N foundation.

E window second floor bedroom 3.

E windows second floor bathroom.

E foundation.

N window pantry.

N windows/door laundry room.

E window second floor bedroom 2.

E foundation.

W window living room.

W window first floor bedroom.

E window dining room.

E window kitchen.

E window upstairs closet.

E window second floor bedroom 1.

Front foundation.

E window dining room.

E window dining room.