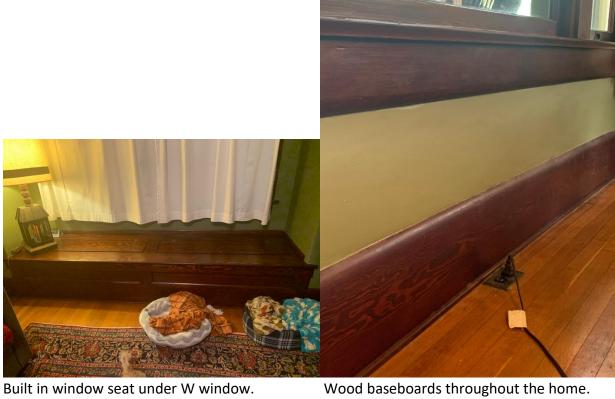

Dining Room light fixture.

Dining Room NE window, E wall.

Dining Room SE window, E wall.

Dining Room S window.

Dining Room W doorway to Foyer.

Dining Room N doorway to kitchen.

Dining Room built in buffet.

Dining Room floorboard (throughout home).