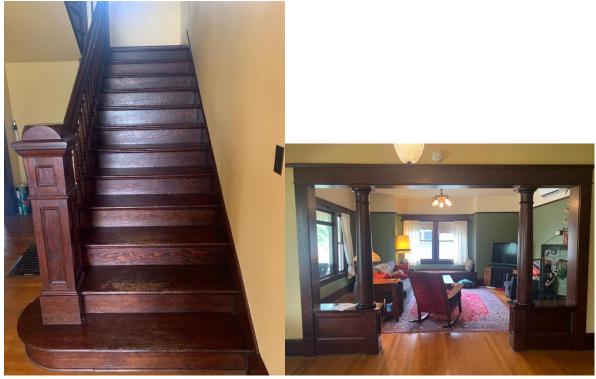

First Floor Bedroom E door to bathroom. First Floor Bedroom E closet door.

First Floor Bedroom E door to foyer.

First Floor Bedroom W window.

First Floor Bedroom N window.

Staircase in Foyer.

Staircase midway facing Foyer.

Living Room facing NE.

Living Room facing SW.

Living Room facing NW.

Living Room facing SE.

Living Room N wall.

Living Room floor.

Living Room ceiling.

Living Room ceiling light fixture.