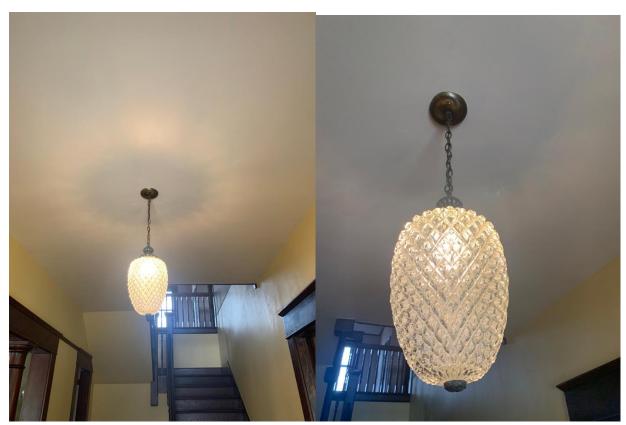

Foyer facing W.

Foyer W doorway to First Floor Bedroom. Foyer door to E closet.

Foyer floor.

Foyer inoperable floor heater.

Foyer ceiling.

Foyer ceiling light fixture.

Push button light switches throughout home.