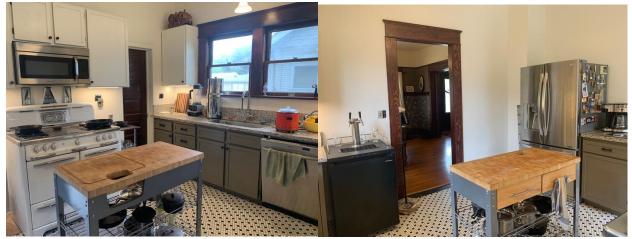

Dining Room plate railing and picture railing. (Picture railing is throughout home)

Kitchen facing NE.

Kitchen facing SW.

Kitchen facing NW.

Kitchen facing SE (day).

Kitchen facing SE (night).

Kitchen N wall.

Kitchen W wall.

Kitchen S wall.

Kitchen E wall (day).

Kitchen E wall (night).

Kitchen pantry door, N wall.

Kitchen S door to dining room.

Kitchen E window.

Kitchen N door to laundry room.

Kitchen floor.

Kitchen ceiling.

Kitchen ceiling light fixture.

Kitchen sink light fixture.

Kitchen sink fixture.

Kitchen kegorator.

Kitchen stove.

Kitchen refrigerator.

Kitchen counter.

Kitchen counter.

Kitchen cabinets N wall.

Kitchen cabinets SE walls.

Kitchen cabinet E wall.

Kitchen cabinets E wall.

Kitchen cabinet SE walls.

Kitchen cabinet W wall.