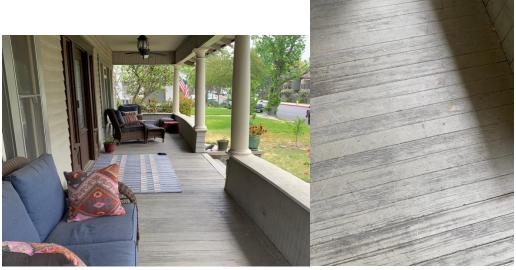

E back yard lemon tree.

E back yard oak tree.

W back yard olive tree.

E back yard lime tree.

Front porch facing W.

Front porch facing E.

Front porch floor.

Front porch ceiling.