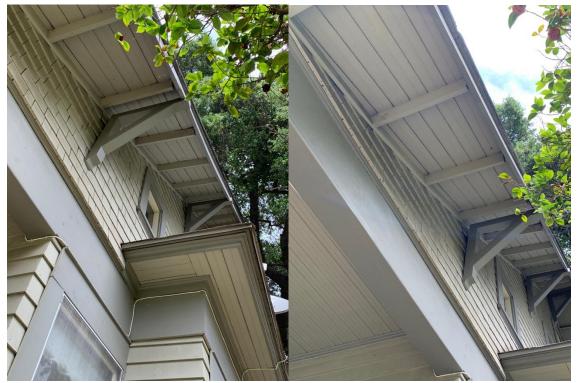

Eaves detail.

Eaves detail.

Eaves detail.

A/C & Heating unit.

Electrical panels.

Parkway tree.

W front yard olive tree.

E front yard camellia tree.