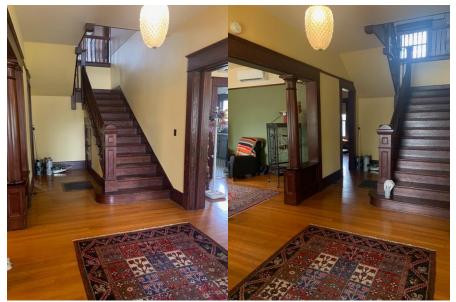

First Floor Bedroom E door to bathroom. First Floor Bedroom E closet door.

First Floor Bedroom E door to foyer.

First Floor Bedroom W window.

First Floor Bedroom N window.

Staircase in Foyer.

Staircase midway facing Foyer.