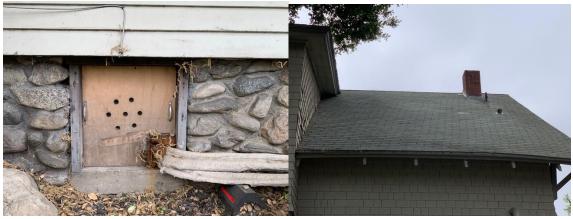

Roof vents. Roof vents.

Roof vents. Roof vents.

NW foundation vent.

SW foundation vent.

NE foundation vent.

SE foundation vent.

Back yard foundation vent.

Roof vents.