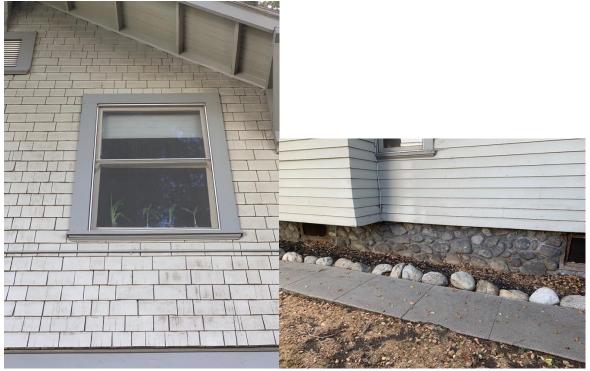

Front E window.

Front W window.

Porch column.

N window first floor bathroom.

N window first floor bedroom.

N window landing.

N foundation.

E window second floor bedroom 3.

Roof vents. Roof vents.

Roof vents. Roof vents.

NW foundation vent.

SW foundation vent.

NE foundation vent.

SE foundation vent.

Back yard foundation vent.

Roof vents.