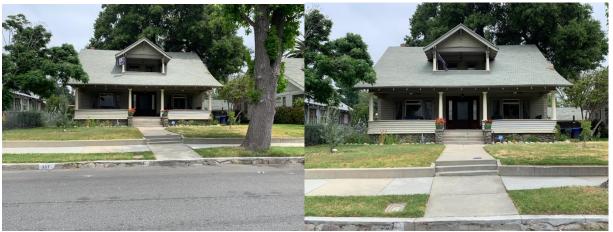

## **Exterior Photographs**

Front elevation.

Elevation E side of house, left.

Elevation E side of house, center.

Elevation W side of house.

Elevation W side of house.

Elevation N side of house.

S garage elevation.

E front fence/gate.

W side fence.

N back fence/gate.

E side fence.

View of house and all front hardscape.

Closer view of house and front hardscape.

View of front stairs and walkway.

W side of front yard hardscape.