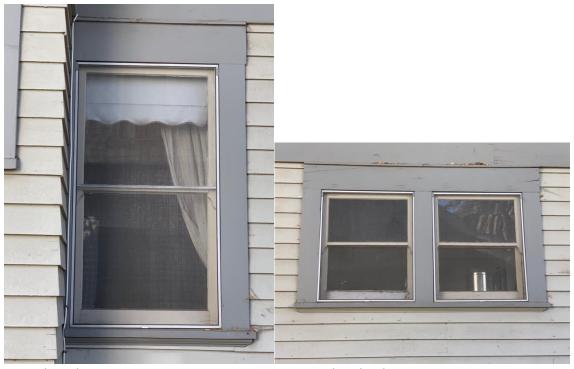

Front E window.

Front W window.

Porch column.

N window first floor bathroom.

N window first floor bedroom.

N window landing.

N foundation.

E window second floor bedroom 3.

E windows second floor bathroom.

E foundation.

N window pantry.

N windows/door laundry room.

E window second floor bedroom 2.

E foundation.

W window living room.

W window first floor bedroom.

E window dining room.

E window kitchen.

E window upstairs closet.

E window second floor bedroom 1.

Front foundation.

E window dining room.

E window dining room.