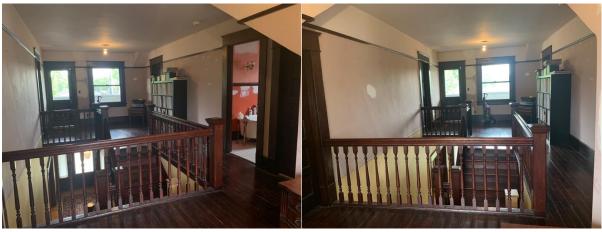

Landing facing NW.

Landing facing NE.

Landing facing SW.

Landing facing SE.

Landing E wall.

Landing S wall.

Landing N wall.

Landing W wall.

Landing S wall.

Landing floor.

Landing ceiling.

Landing S ceiling light fixture.

Landing N ceiling light fixture.

Landing W door to Second Floor Bedroom 3. Landing W door to Second Floor Bathroom

Landing W door to W.C.

Landing E door to Second Floor Bedroom 2

Landing N closet door.

Landing E built in drawers.

Landing S window.

Landing E doorway to Second Floor Bedroom 1.

Landing S window.

Landing S door to balcony.

Second Floor Balcony door and window facing N.