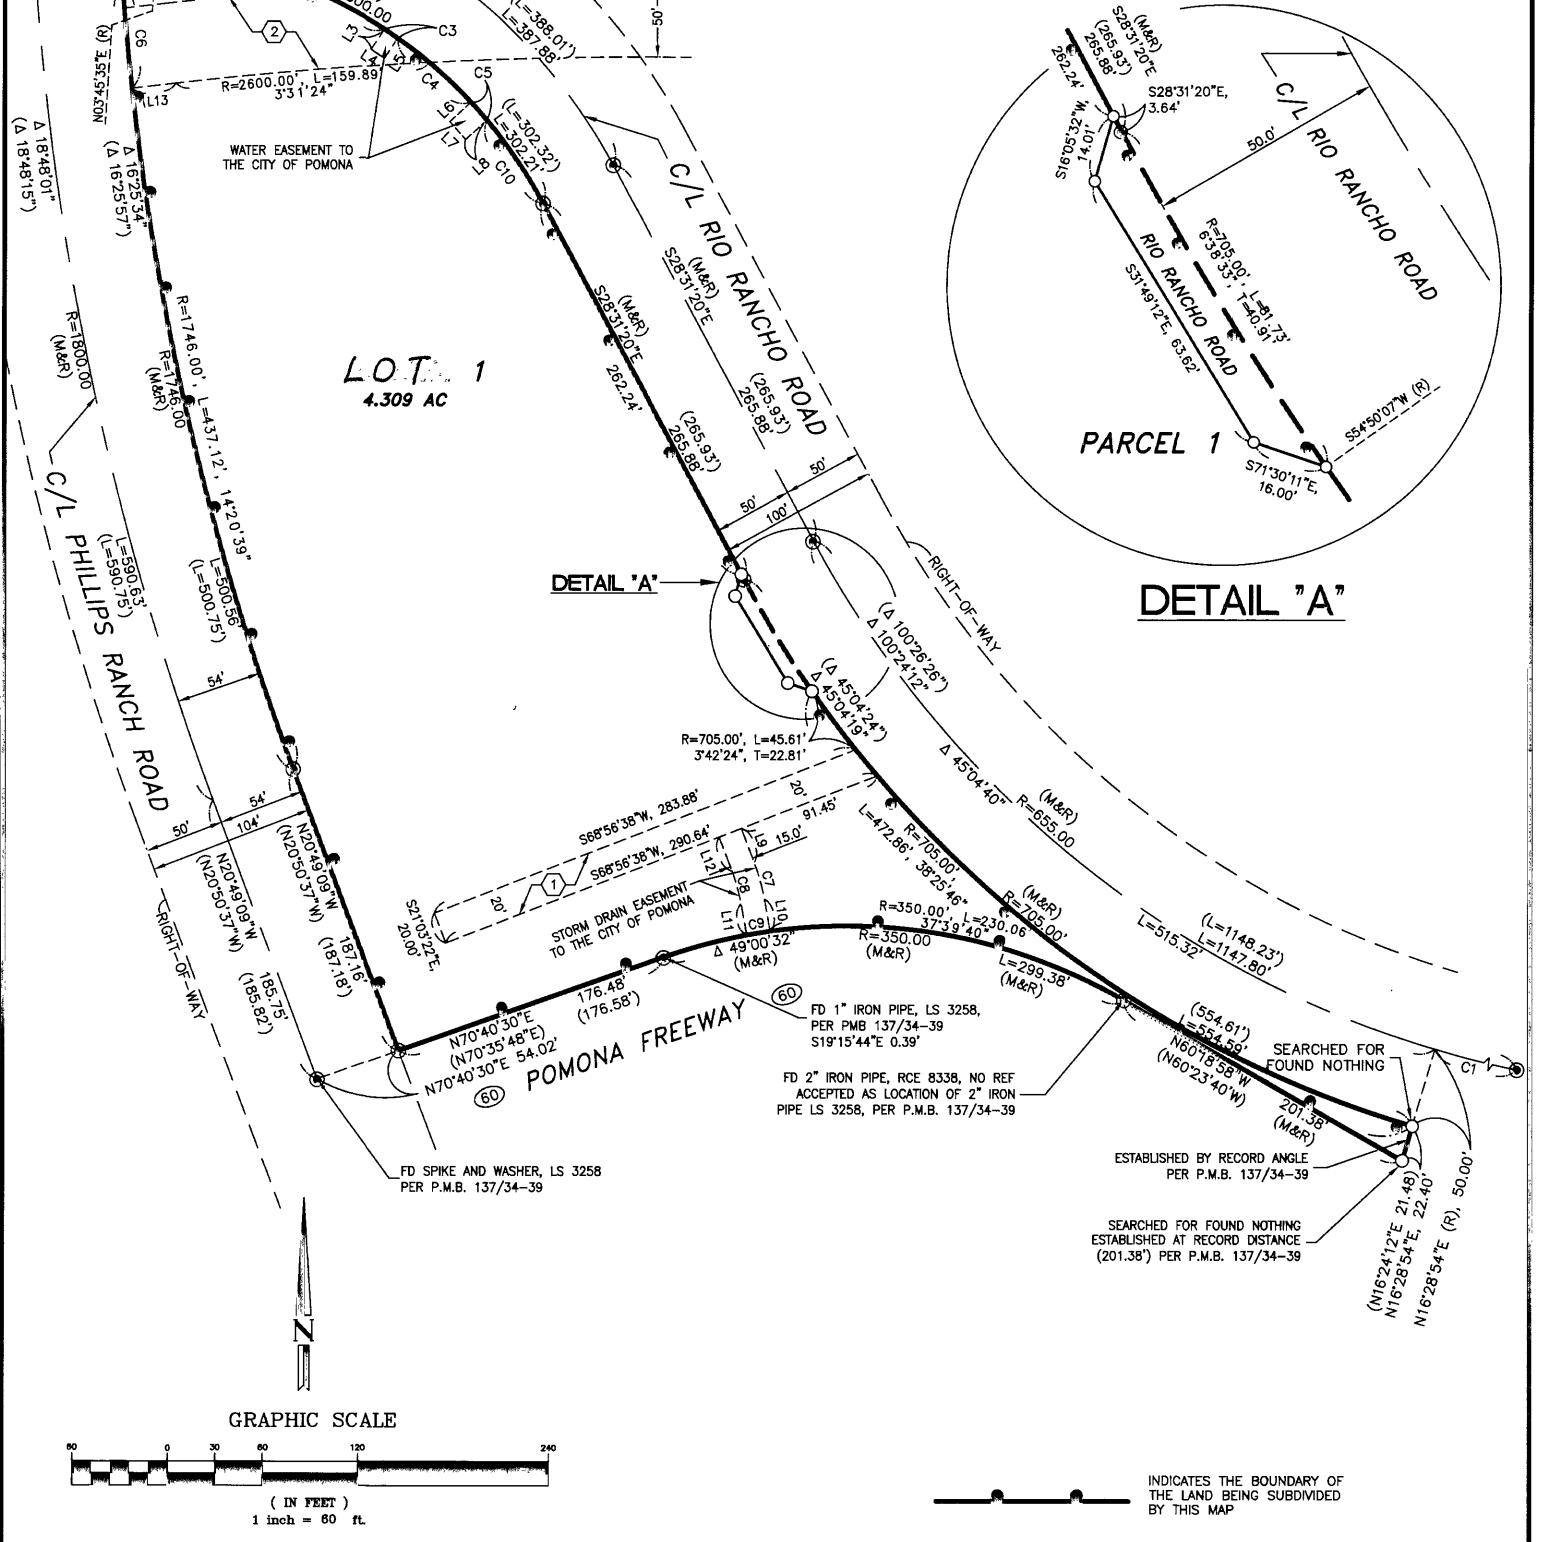

#### BASIS OF BEARING:

THE BEARINGS HEREON ARE BASED ON THE BEARING NORTH 28'31'20" WEST OF THE CENTERLINE OF RIO RANCHO ROAD AS SHOWN ON PARCEL MAP NO. 13472, PMB 137/34-39.