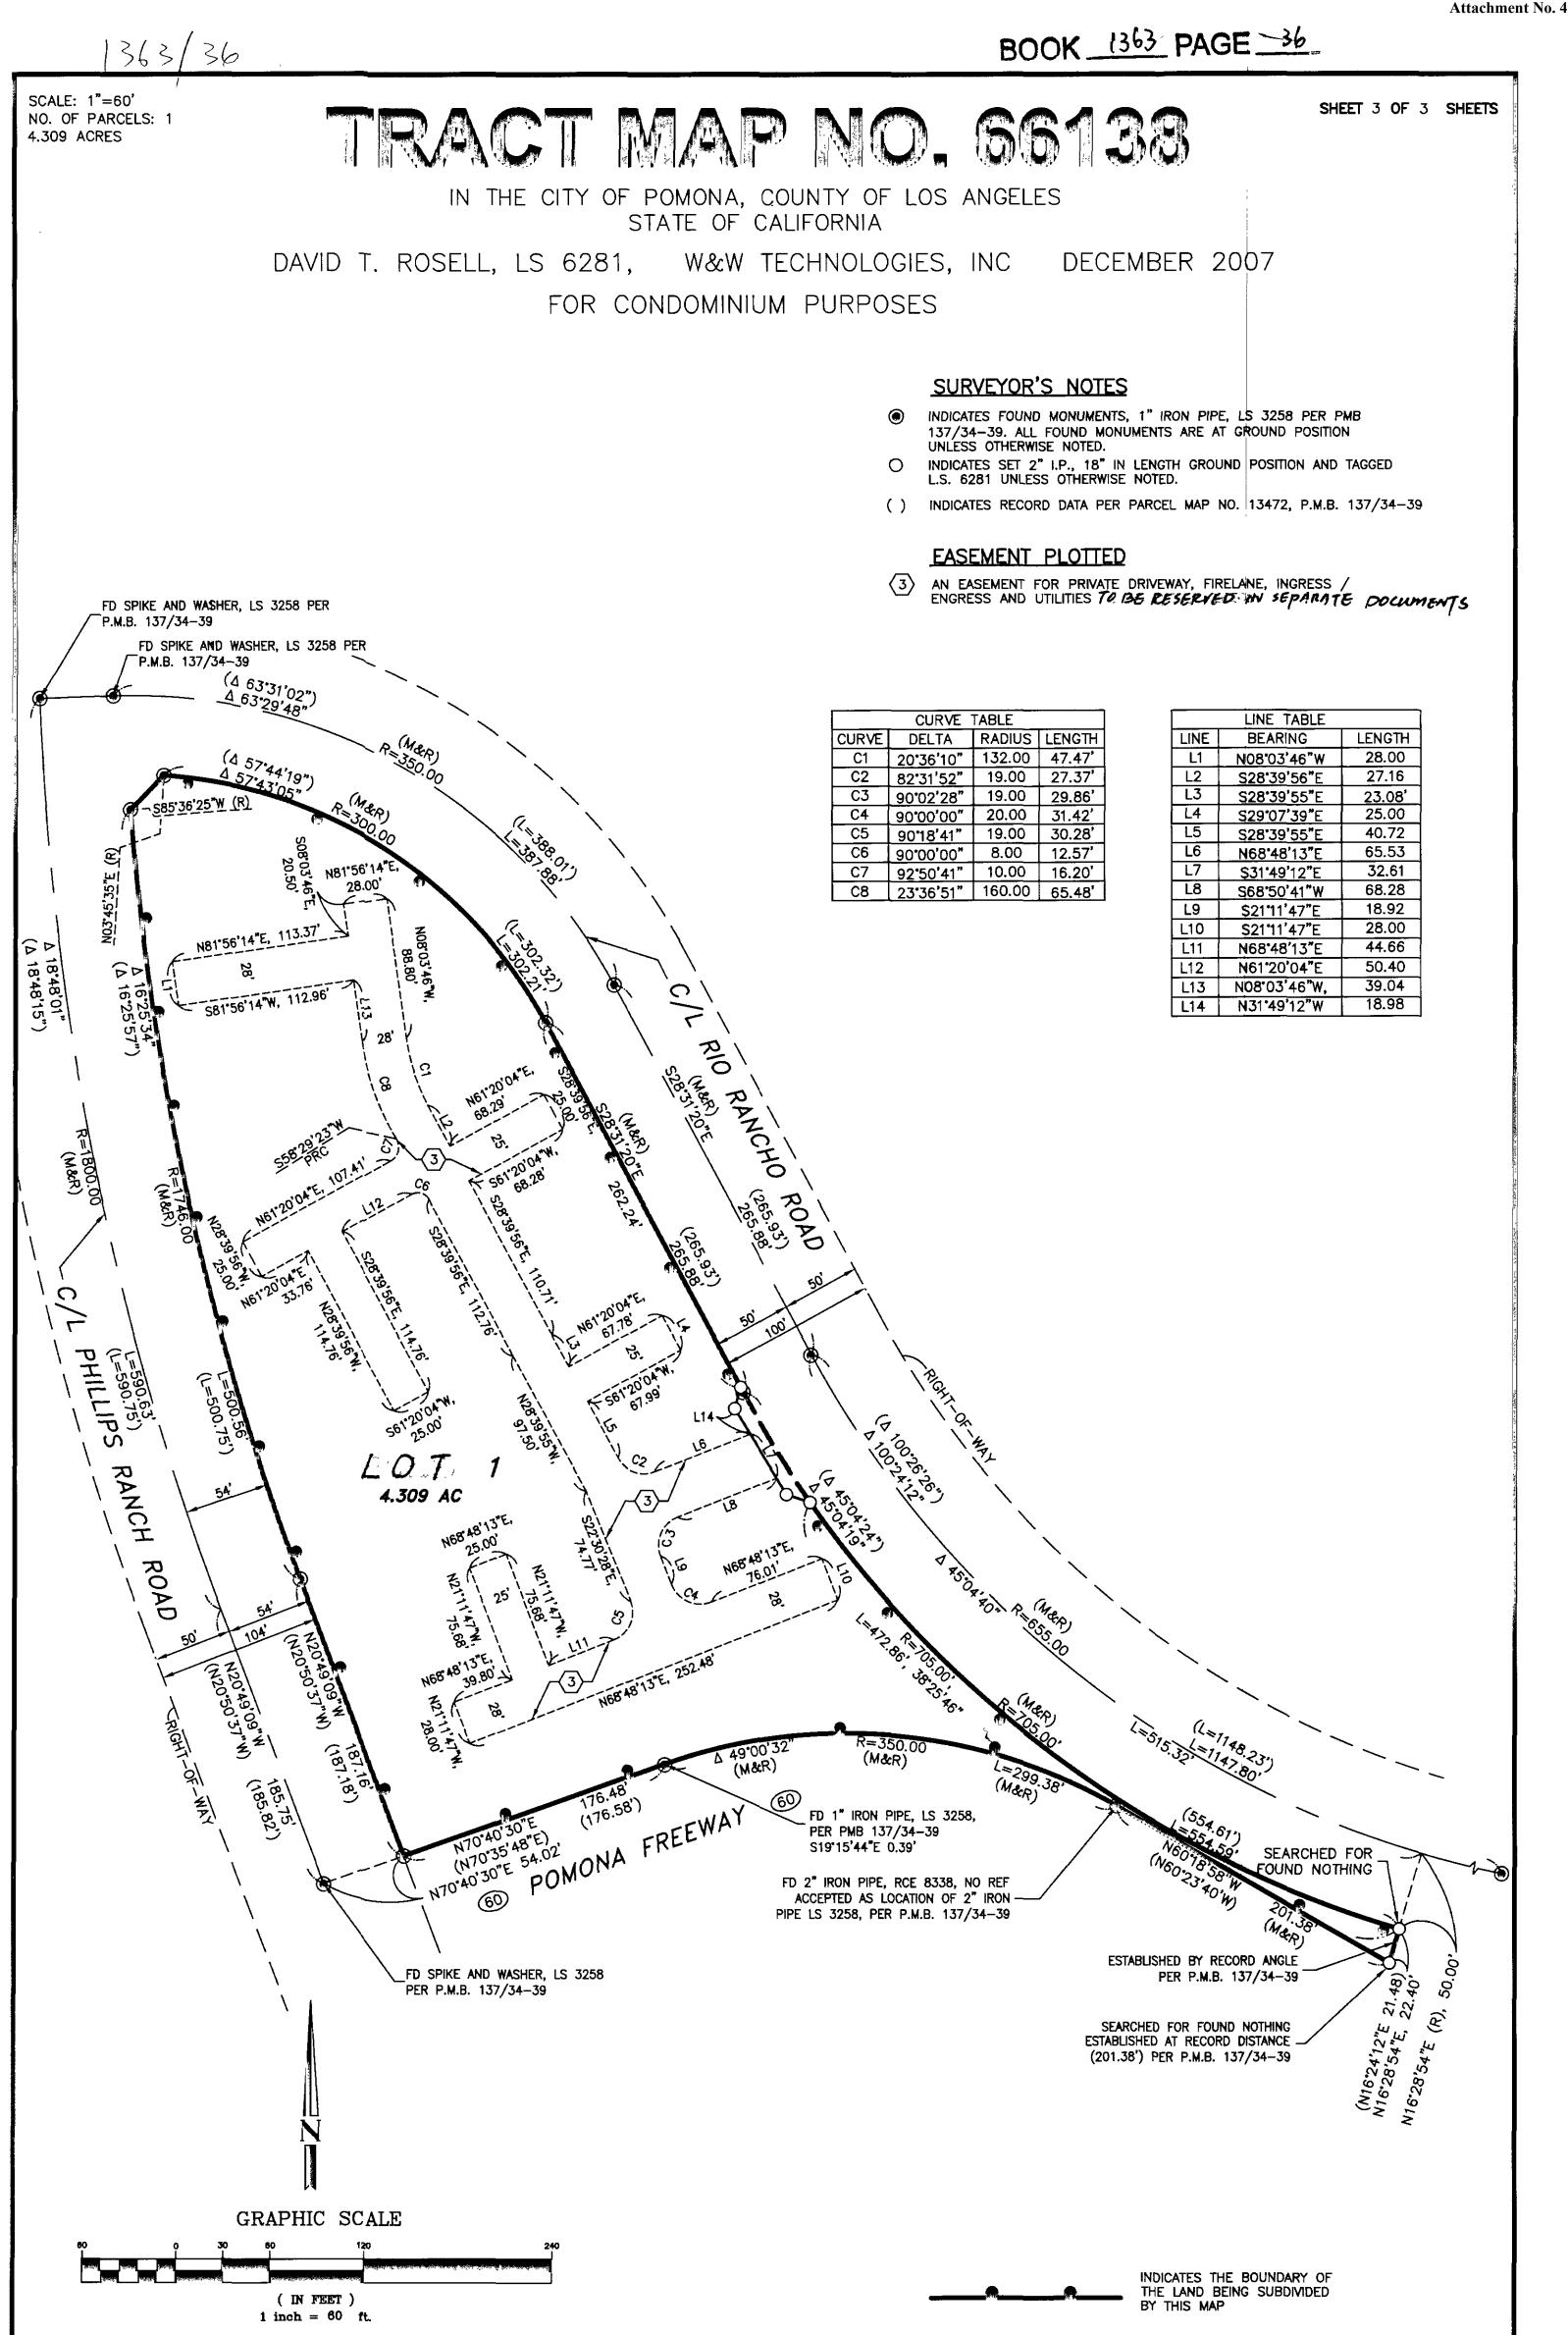

CITY OF POMONA AS EASEMENT HOLPER BY THE UNDERLYING PARCEL MAP NO. 13472 RECORPED IN BOOK 137, PAGE 34 OF PARCEL MAPS. CONDOMINIUM NOTE:

THIS SUBDIVISION IS APPROVED AS A CONDOMINIUM PROJECT FOR 56 UNITS, WHEREBY THE OWNERS OF THE UNITS OF AIR SPACE WILL HOLD AN UNDIVIDED INTEREST IN THE COMMON AREAS WHICH WILL, IN TURN, PROVIDE THE NECESSARY ACCESS AND UTILITY EASEMENTS FOR THE UNITS.

#### BASIS OF BEARING:

THE BEARINGS HEREON ARE BASED ON THE BEARING NORTH 28'31'20" WEST OF THE CENTERLINE OF RIO RANCHO ROAD AS SHOWN ON PARCEL MAP NO. 13472, PMB 137/34-39.