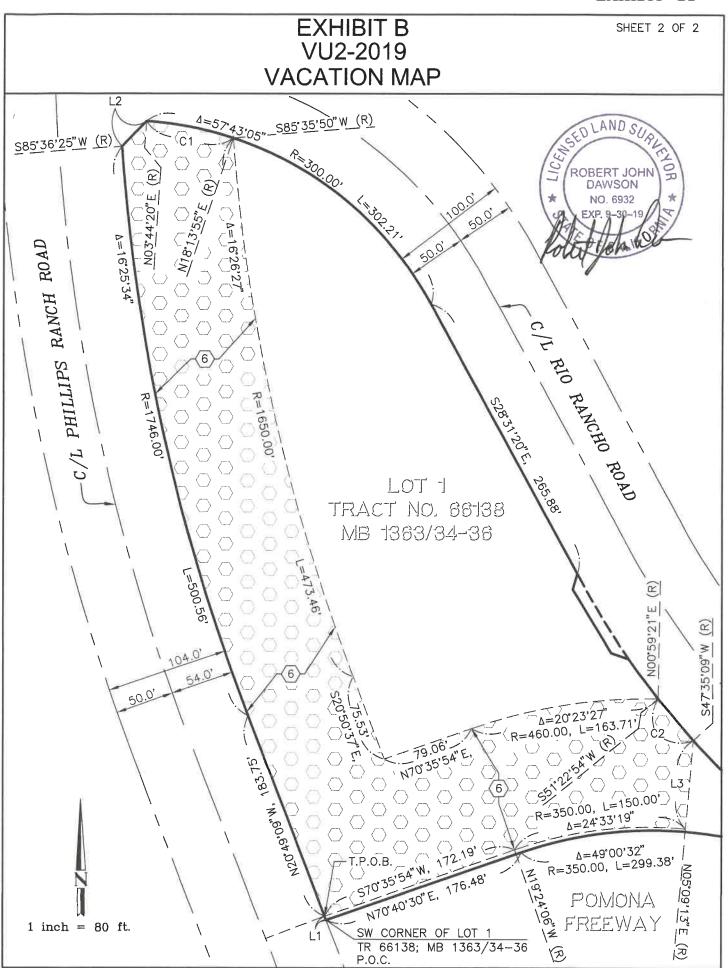

# EXHIBIT B VU2-2019 VACATION MAP

### **LEGEND**

T.P.O.B.

|        | EASEMENT                |
|--------|-------------------------|
|        | EXISTING PROPERTY LINES |
|        | CENTER LINE             |
|        | RIGHT OF WAY            |
| P.O.C. | POINT OF COMMENCEMENT   |

SLOPE AND CONSTRUCTION EASEMENT TO BE VACATED

TRUE POINT OF BEGINNING

#### LINE TABLE

| ı | LINE | BEARING     | LENGTH |
|---|------|-------------|--------|
|   | L1   | N20°49'09"W | 3.41'  |
| ľ | L2   | N44°30'18"E | 30.24' |
|   | L3   | S05'09'13"W | 76.15' |

### **CURVE TABLE**

| CURVE | LENGTH | RADIUS  | Δ         |
|-------|--------|---------|-----------|
| C1    | 75.89' | 300.00' | 14°29'35" |
| C2    | 46.71' | 705.00' | 03°47'45" |

THIS DESCRIPTION WAS PREPARED BY ME OR UNDER MY DIRECTION