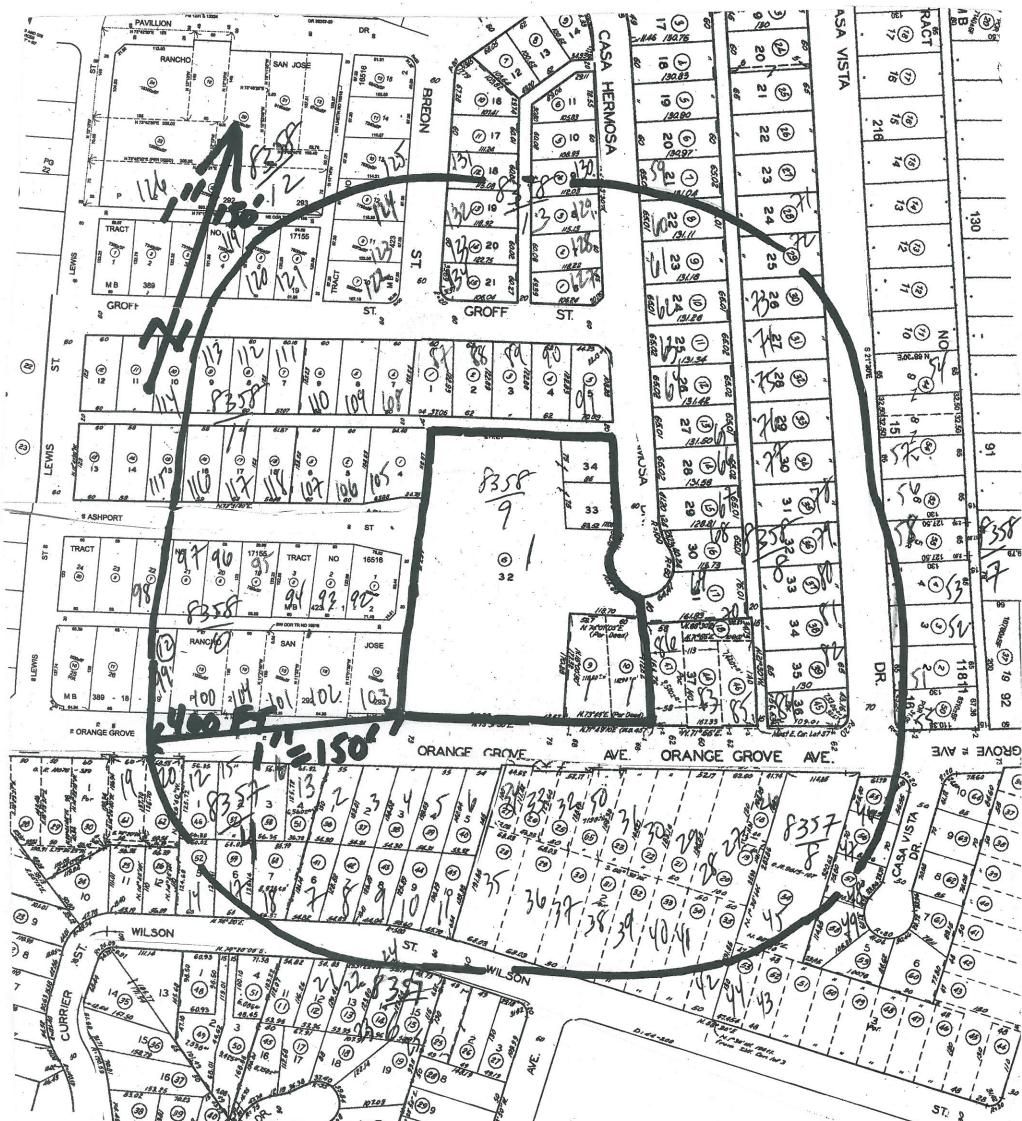

# This is not a citation (Esto no es una citación).

If you are receiving this notice, your property is located within 400 feet of the proposed project.

## PROPOSED PROJECT

A request to subdivide a 3.60 acre site under a Tentative Tract Map for condominium purposes in association with the development of 33 detached, two-story, single-family residential units, as well as on-site and off-site improvements including, utilities, private streets, and private and common open space.

| Applicant    | Crestwood Communities    |  |  |
|--------------|--------------------------|--|--|
| Location     | 875 W. Orange Grove Ave. |  |  |
| Hearing Body | Planning Commission      |  |  |
| Case File    | TRACTMAP 13497-2020      |  |  |