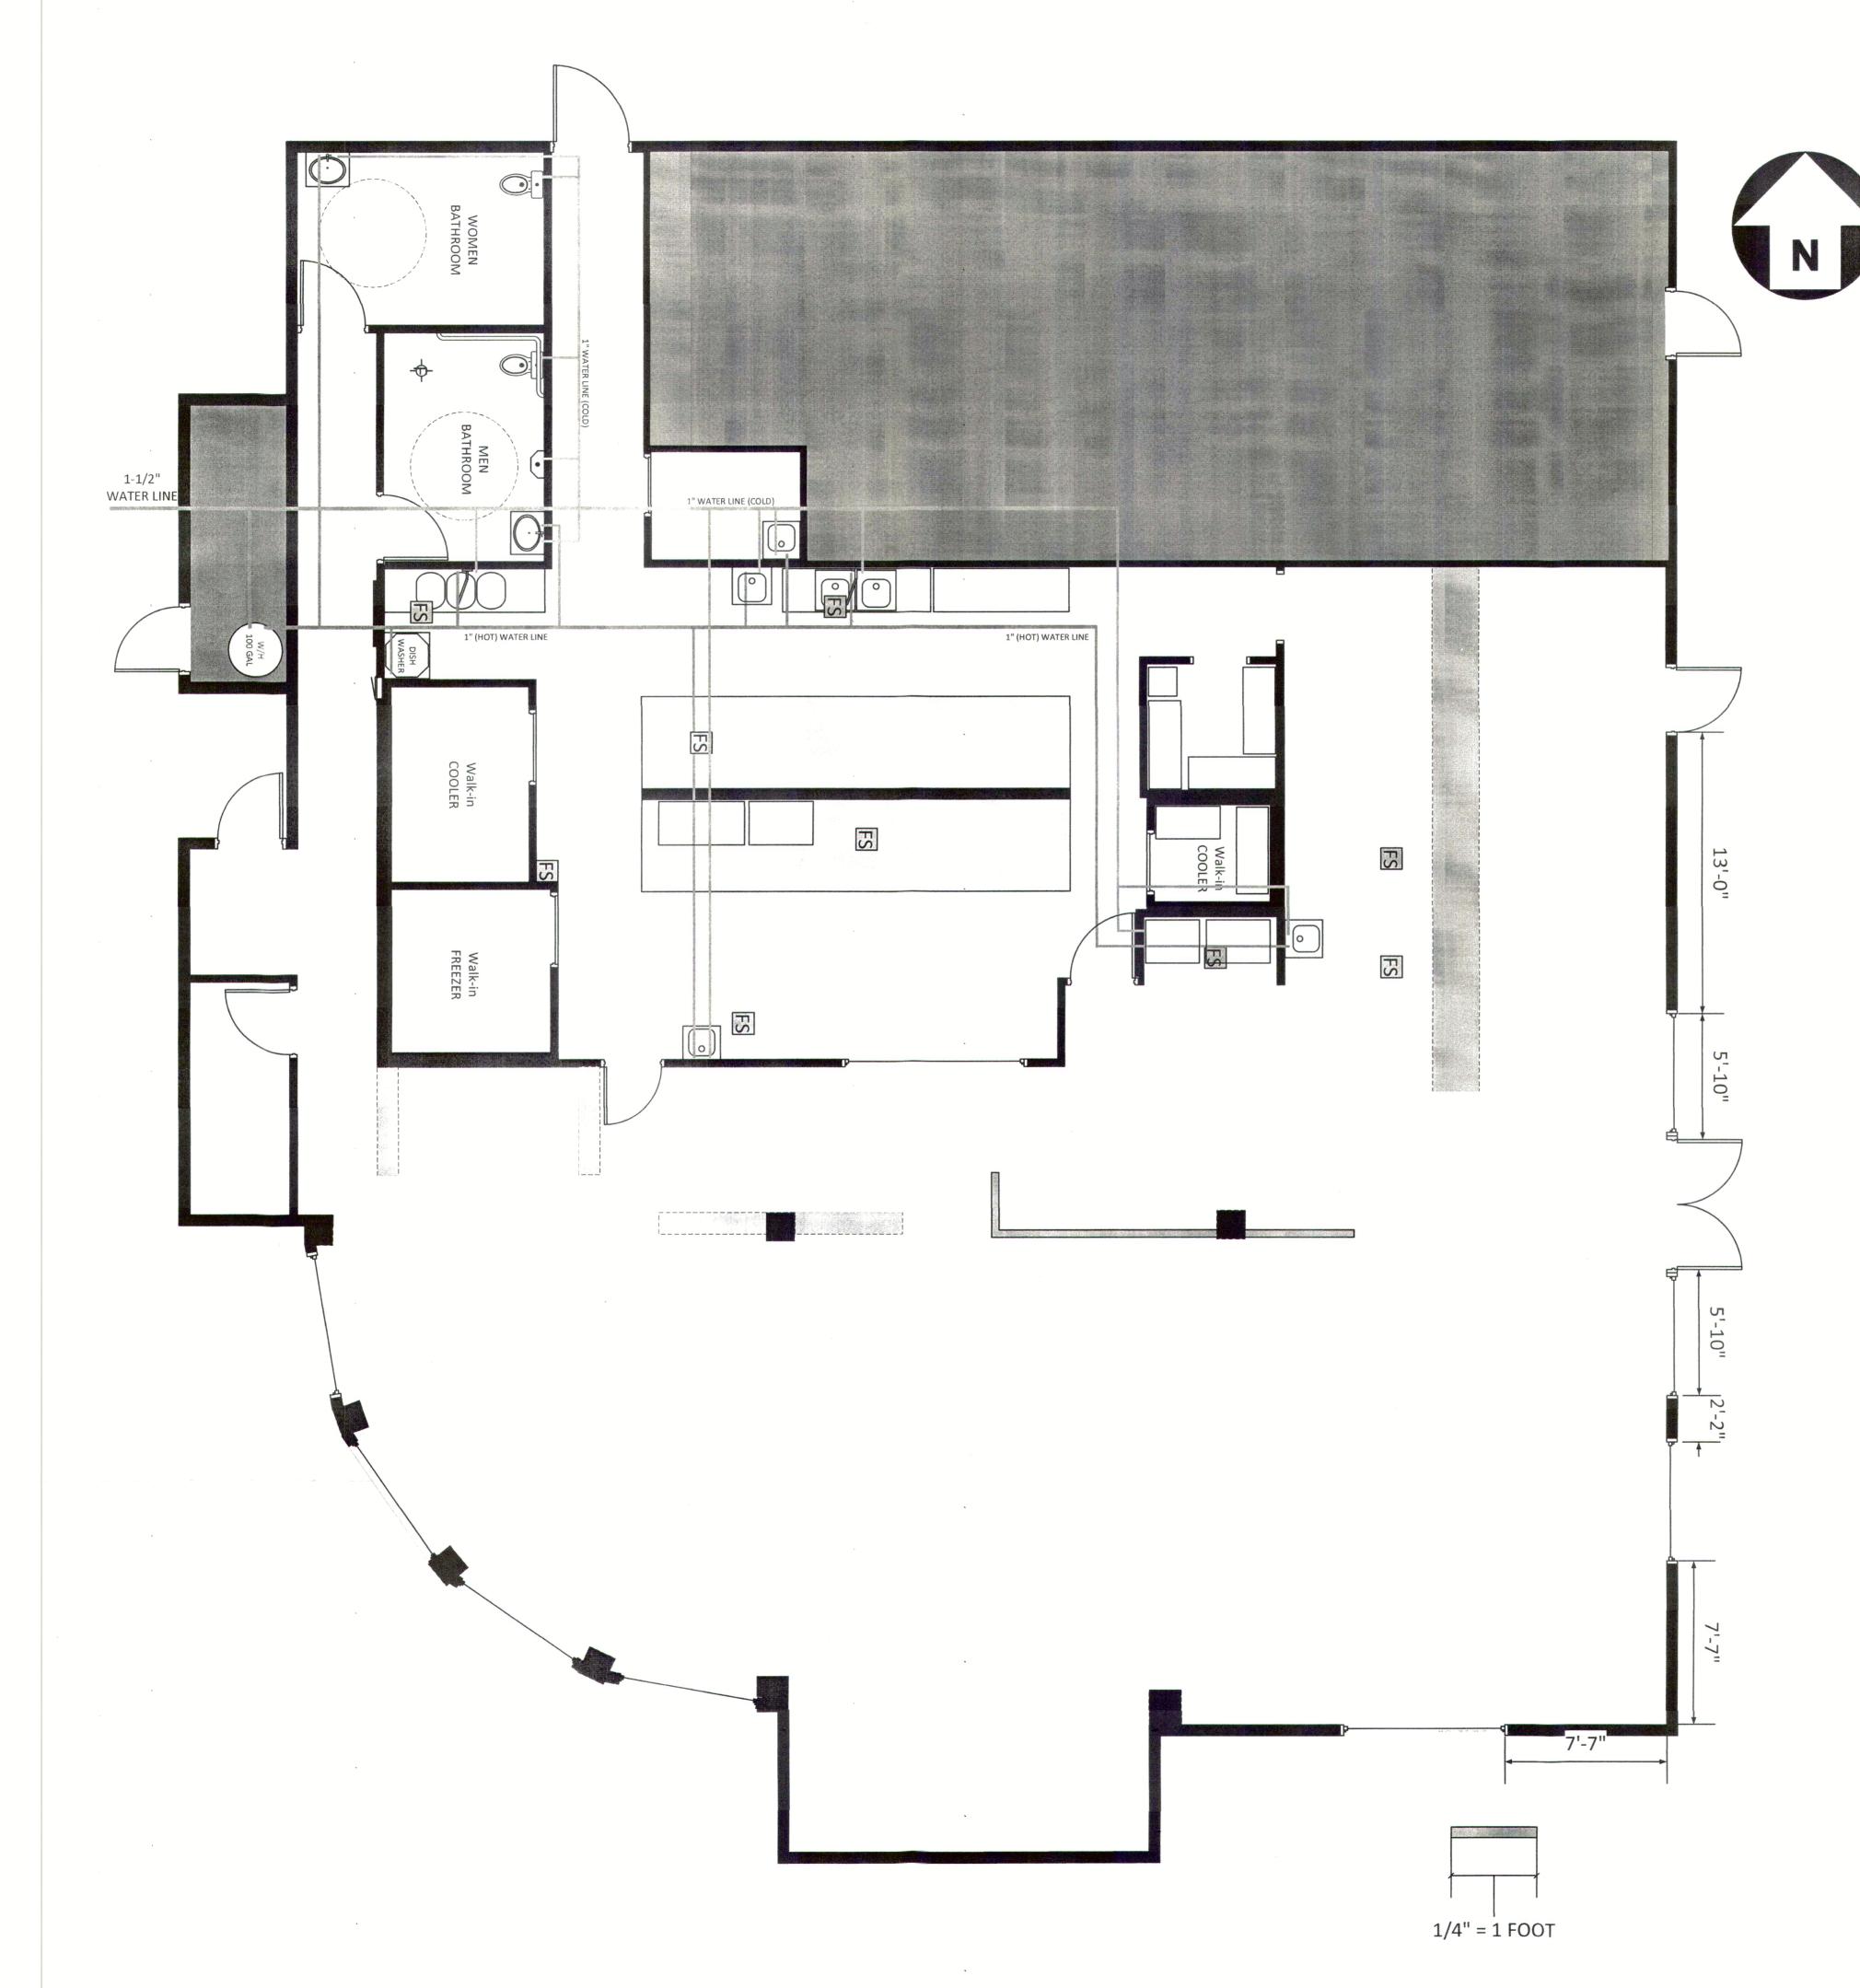

### **GENERAL NOTES:**

- 1. APPLICABLE CODES:
  - 2019 CALIFORNIA BUILDING CODE (CBC),

2019 CALIFORNIA PLUMBING CODE (CPC).

- 2. PLUMBING CONTRACTOR TO CONTACT DigAlert811, or USA UNDERGROUND SERVICES AGENCY (800)422-4133. AT LEAST 48 HOURS PRIOR TO DIGGING.
- 3. INSTALL SOIL AND WASTE DRAINAGE PIPPING AT 2 PERCENT DOWNWARD IN DIRECTION OF FLOW, UNLESS OTHERWISE INDICATED.
- 4. DO NOT ENCLOSE, COVER, OR PUT PIPING INTO OPERATION UNTIL IT IS INSPECTED AND APPROVED BY AUTHORITIES HAVING JURISDICTION.
- 5. INSTALL PLUMBING FIXTURES, TRIM, FITTINGS AND OTHER COMPONENTS ACCORDING TO MANUFACTURER'S WRITTEN INSTRUCTIONS.

### **SCOPE OF WORK:**

New owners to remove and update Equipment for New Restaura Install NEW 750 Gallons Grease Interceptor to existing Kitchen ar sewage.

Remove one (1) toilet in the Woman's Bathroom to comply with (ADA) Requirements.