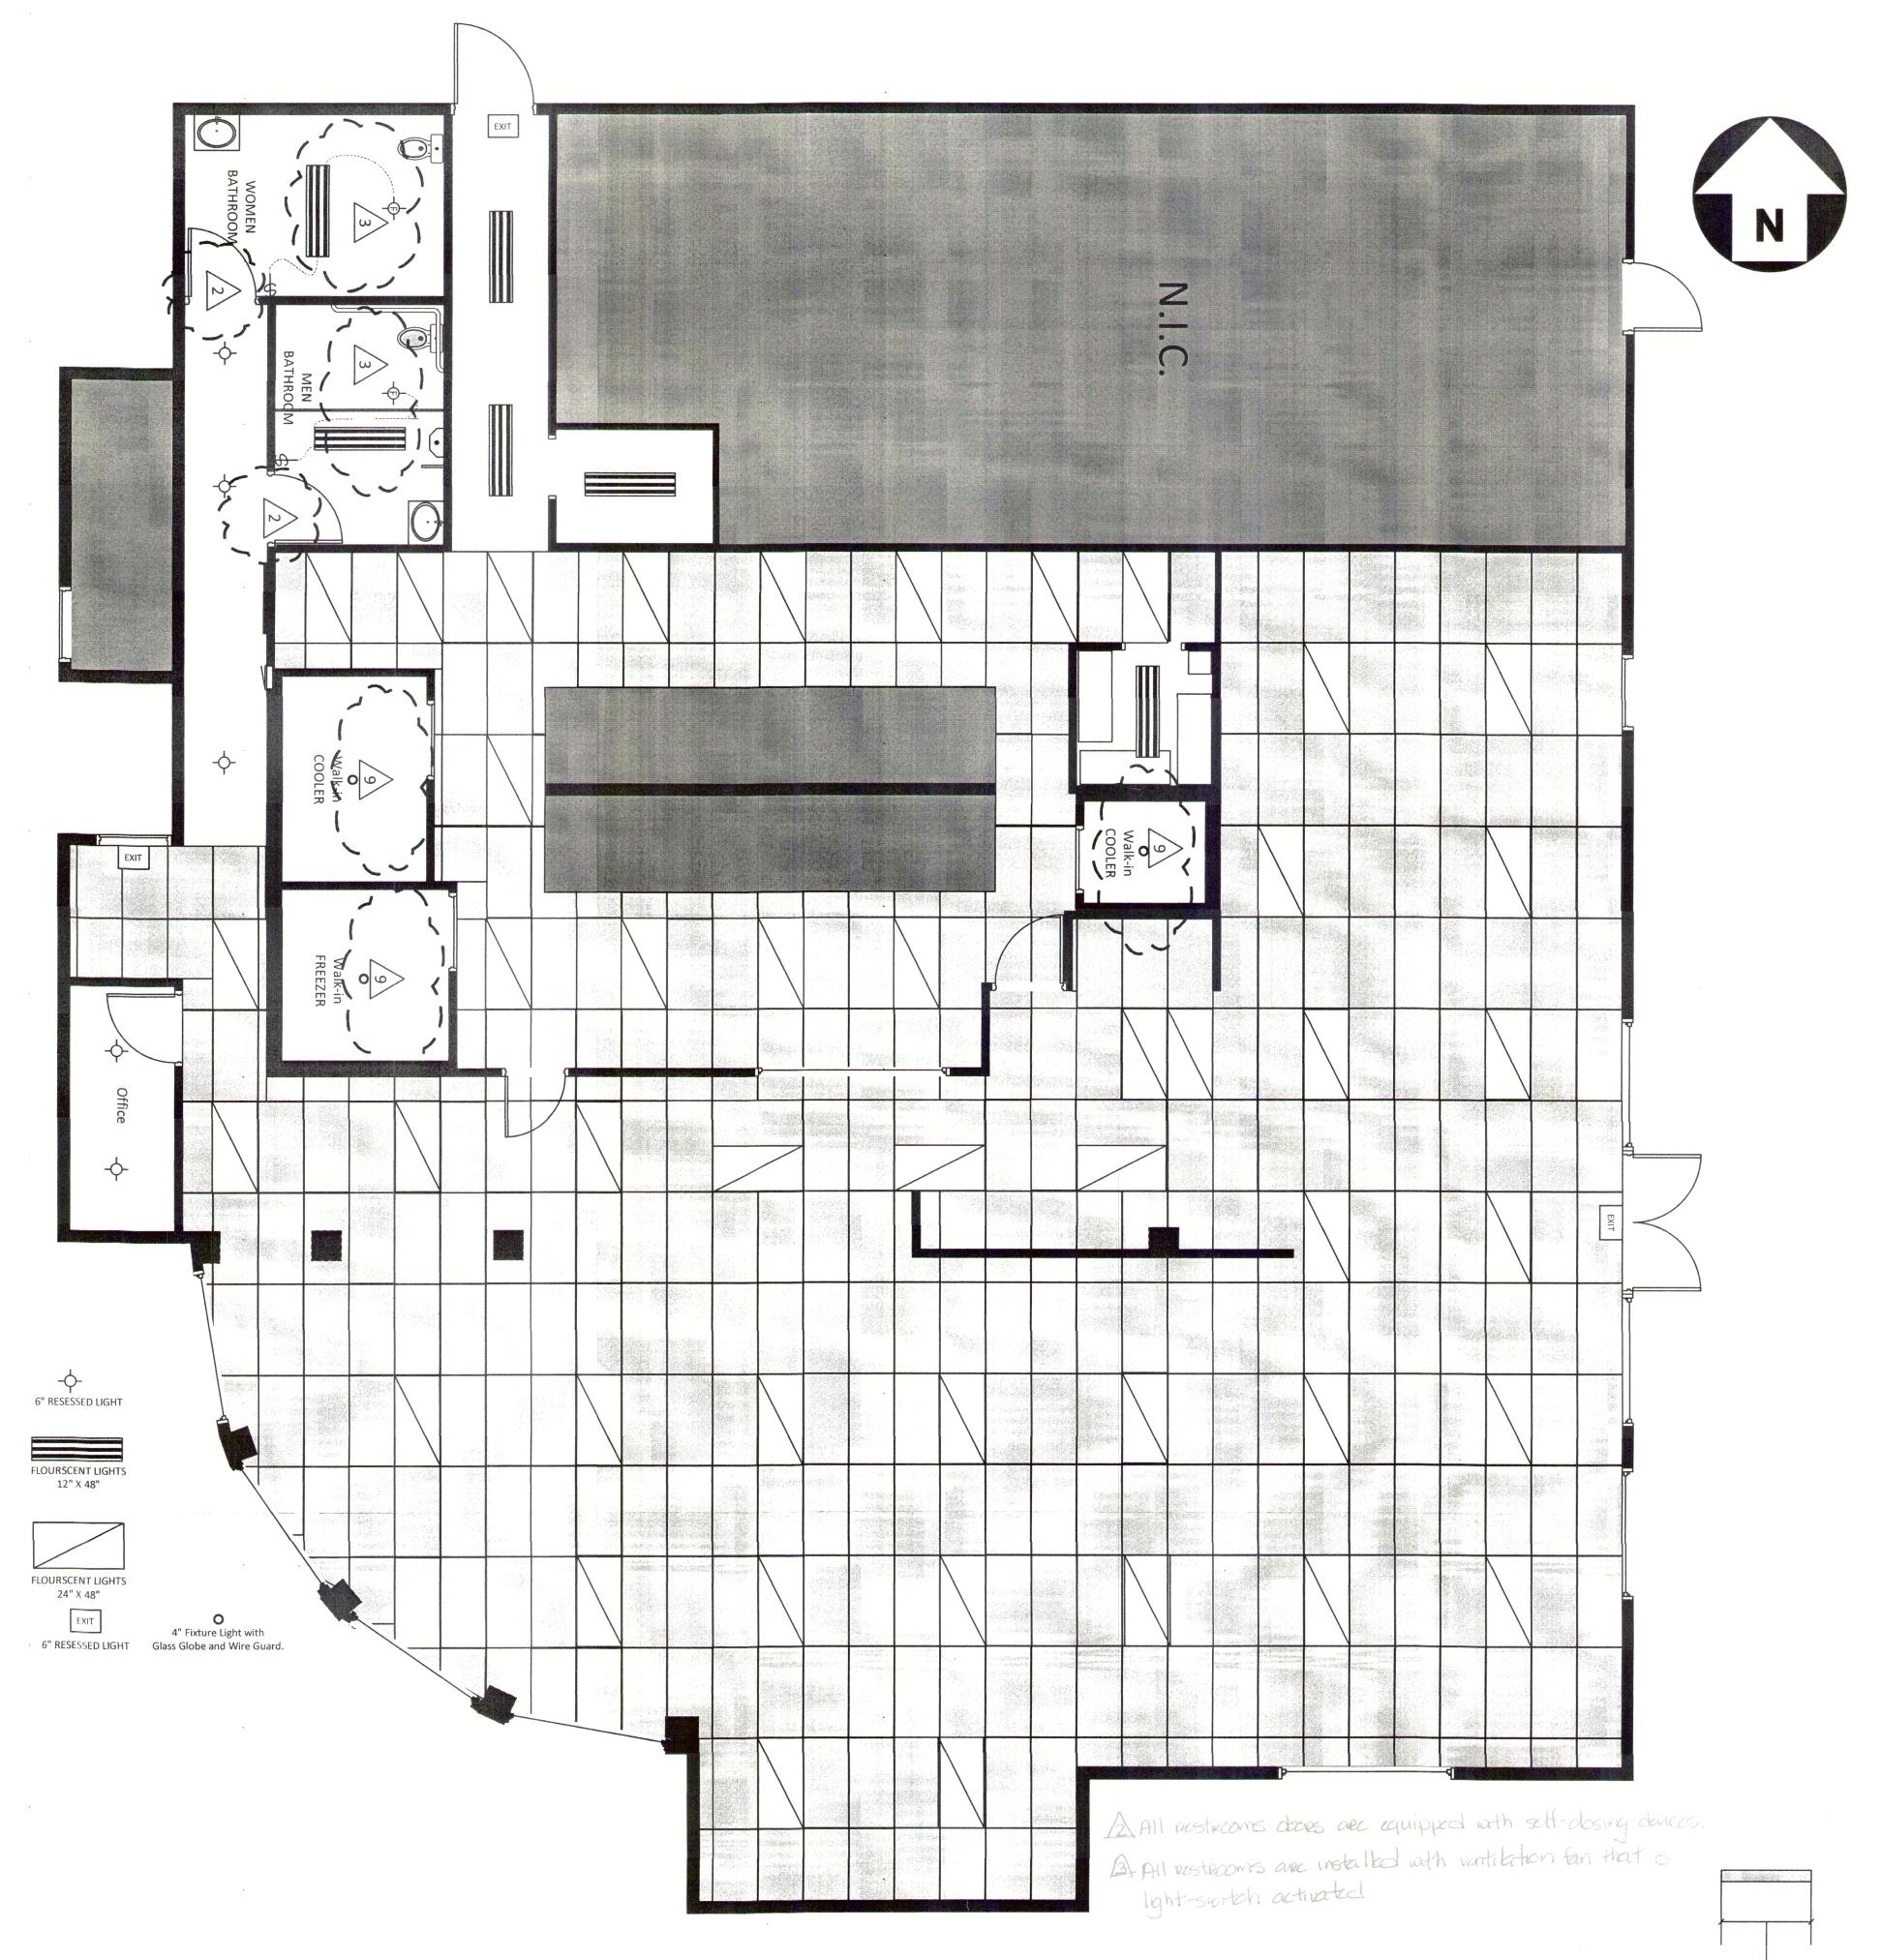

### **SCOPE OF WORK:**

New owners to remove and update Equipment for New Restaura Install NEW 750 Gallons Grease Interceptor to existing Kitchen ar sewage.

Remove one (1) toilet in the Woman's Bathroom to comply with (ADA) Requirements.