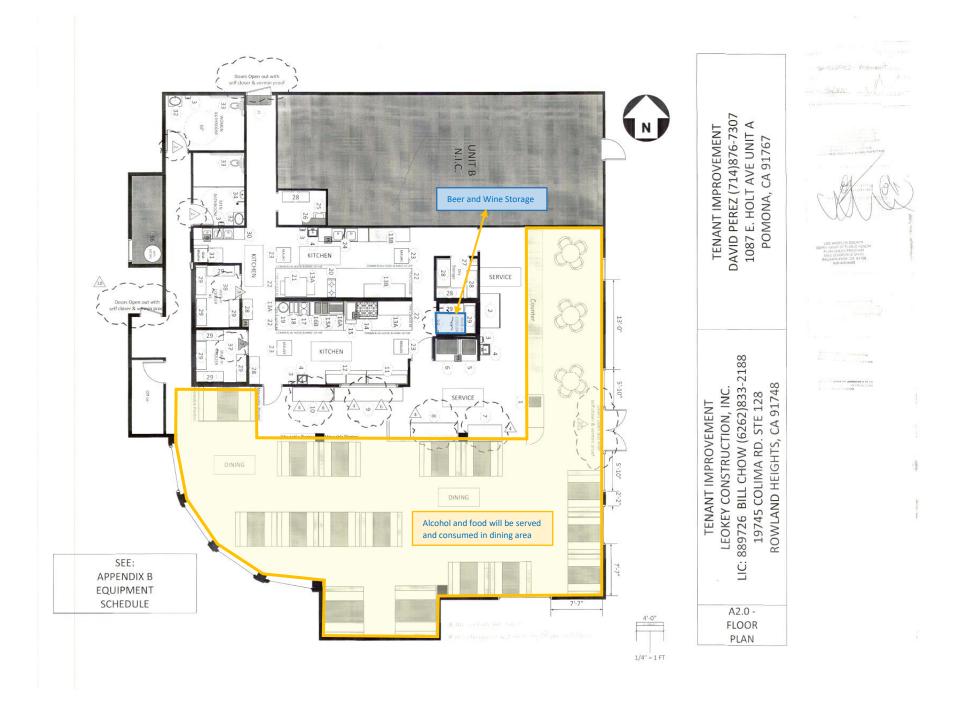

### **SCOPE OF WORK:**

New owners to remove and update Equipment for New Restaura Install NEW 750 Gallons Grease Interceptor to existing Kitchen ar sewage.

Remove one (1) toilet in the Woman's Bathroom to comply with (ADA) Requirements.