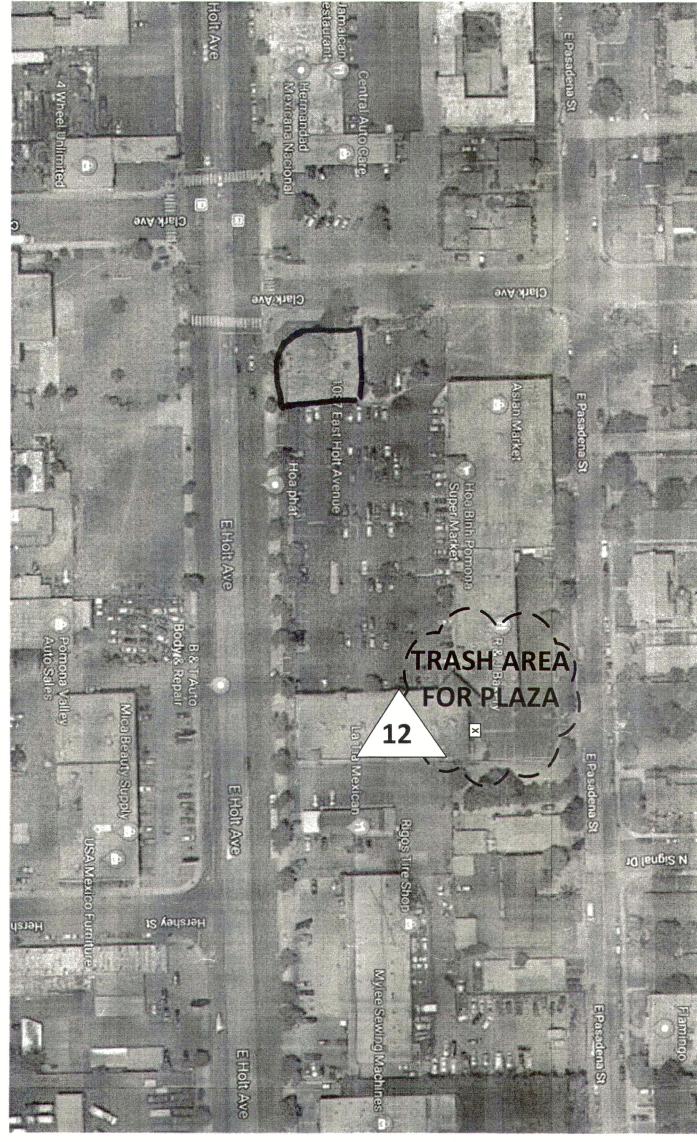

| ant. Existing Fixture to stay.<br>rea lines prior to public<br>American Disability Act | TENANT IMPROVEMENT<br>DAVID PEREZ (714)876-7307<br>1087 E. HOLT AVE UNIT A<br>POMONA, CA 91767                                                   |
|----------------------------------------------------------------------------------------|--------------------------------------------------------------------------------------------------------------------------------------------------|
|                                                                                        | TENANT IMPROVEMENT<br>LEOKEY CONSTRUCTION, INC.<br>LIC: 889726 BILL CHOW (6262)833-2188<br>19745 COLIMA RD. STE 128<br>ROWLAND HEIGHTS, CA 91748 |
|                                                                                        | A1.0 -<br>SITE<br>PLAN                                                                                                                           |

Server Contract

1087 E. HOLT AVE POMONA, CA 91767