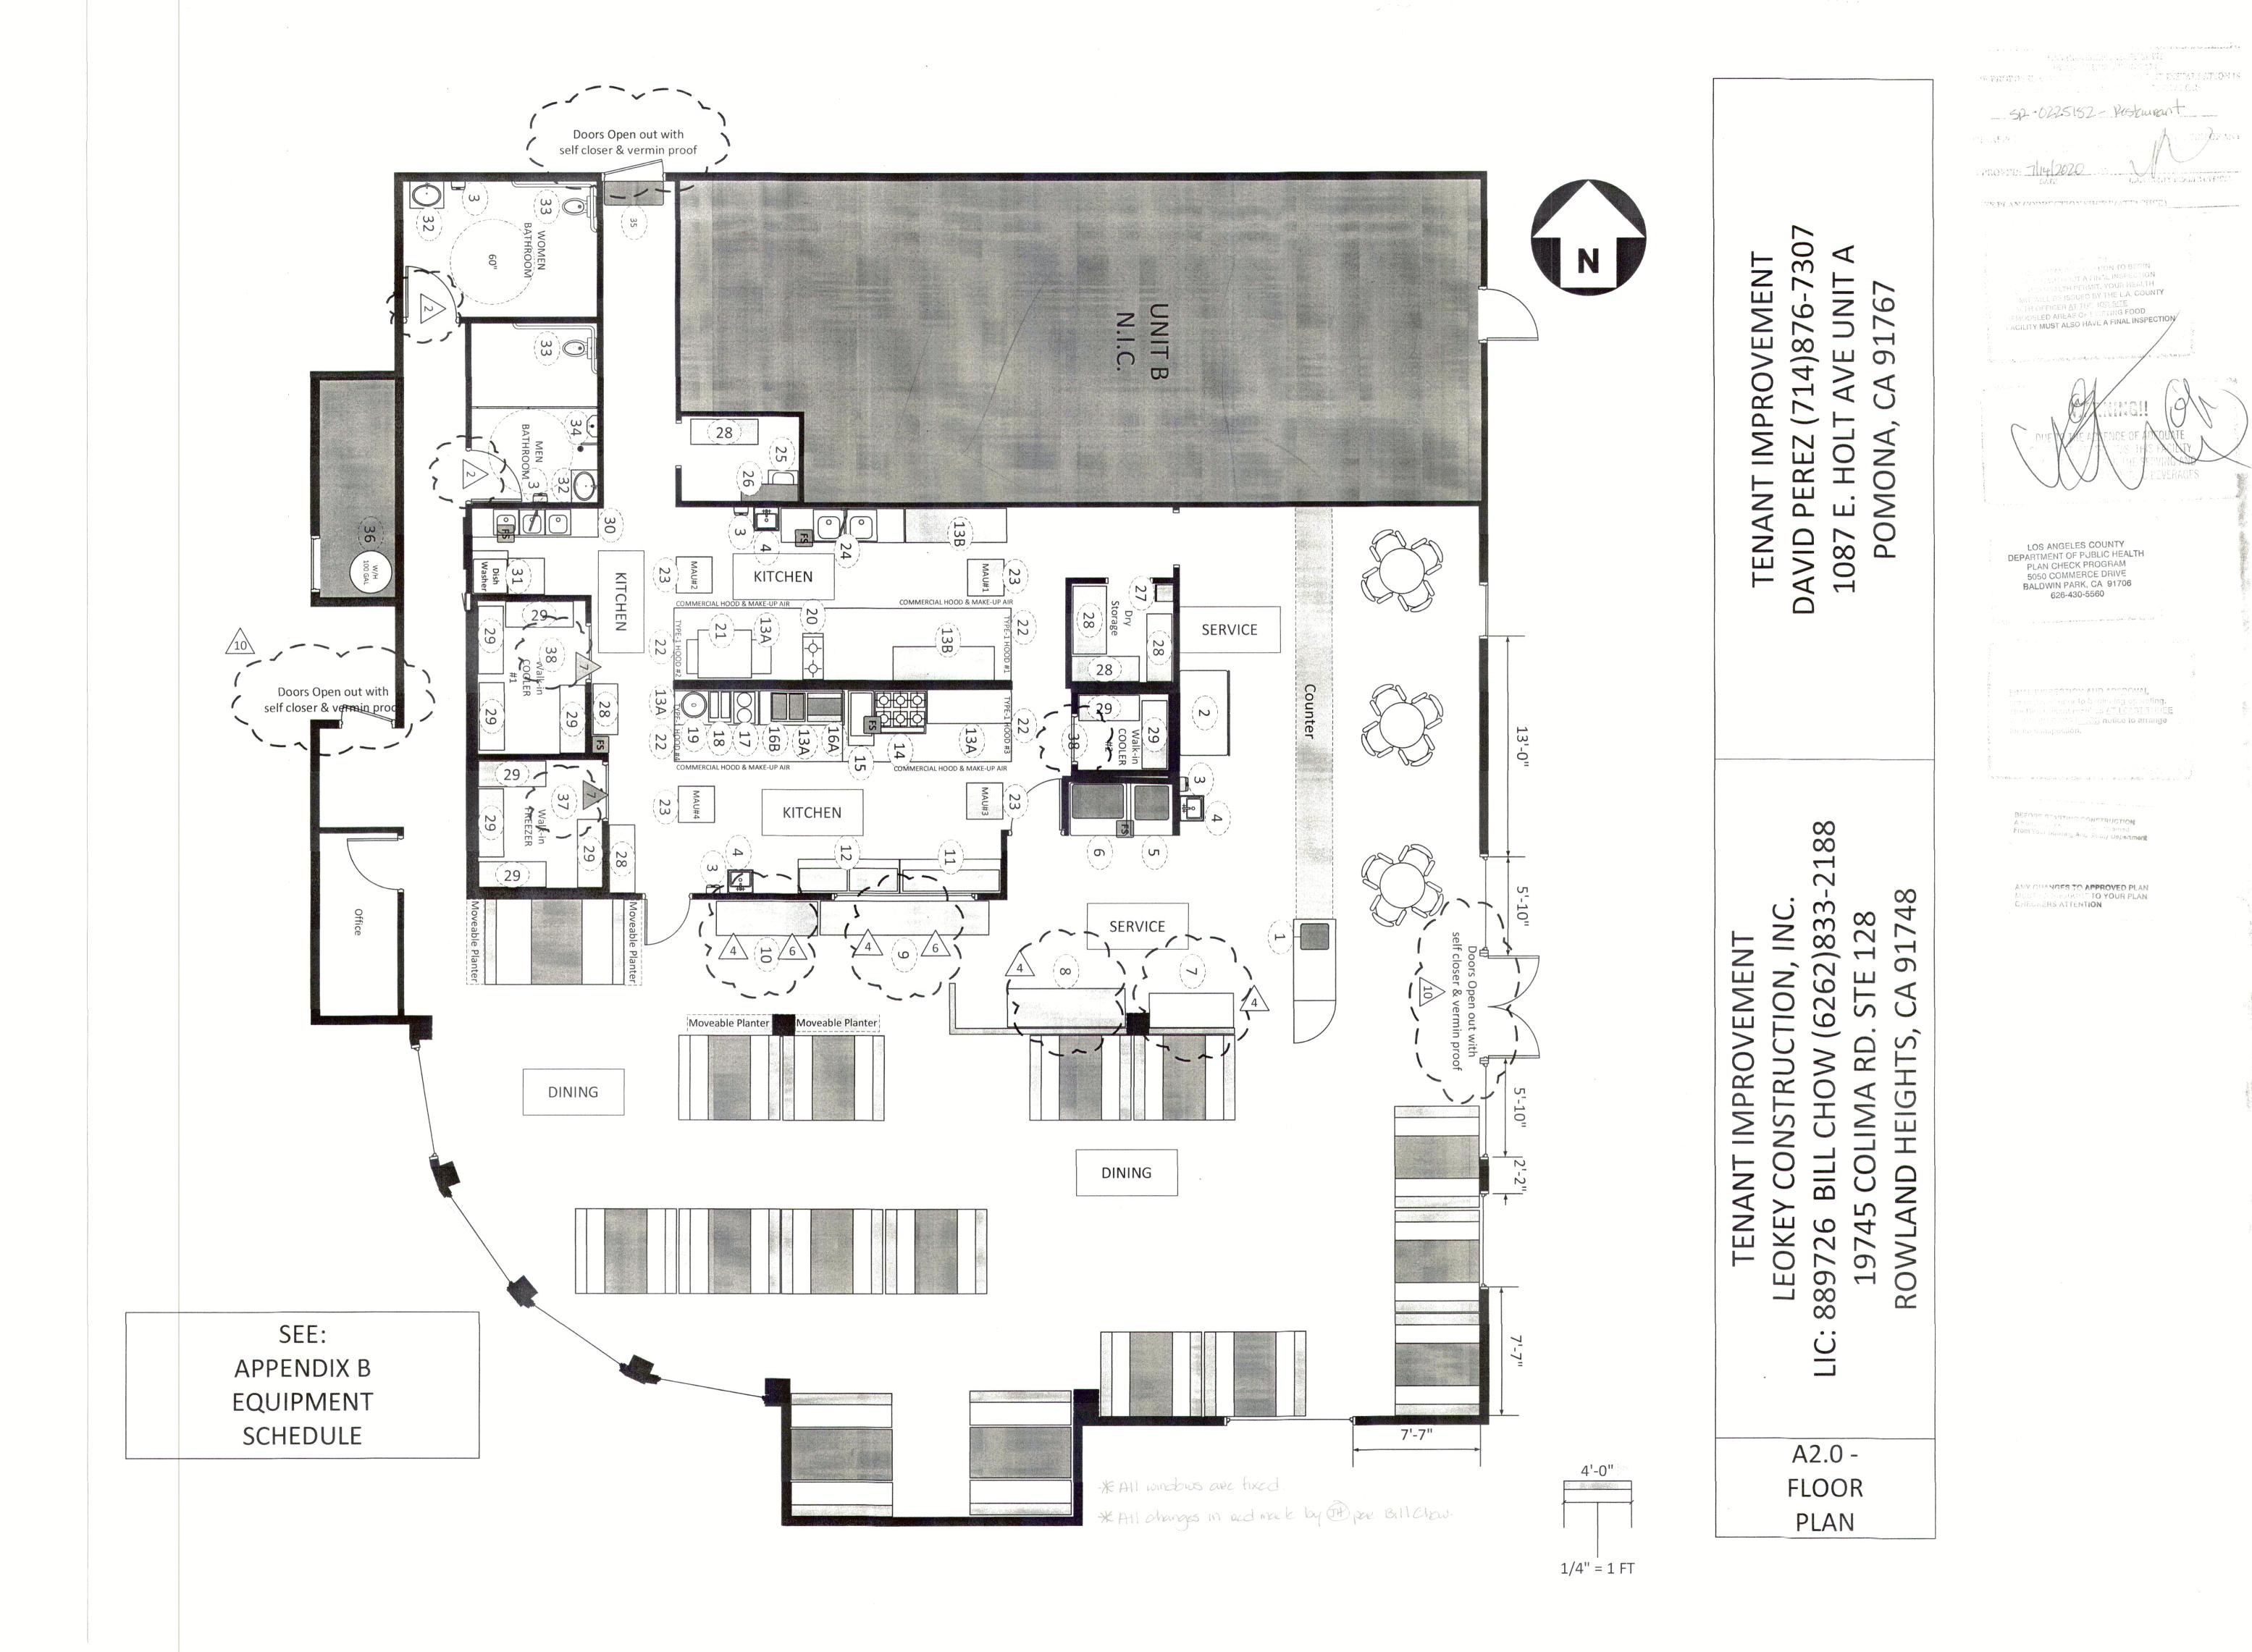

### **SCOPE OF WORK:**

New owners to remove and update Equipment for New Restaura Install NEW 750 Gallons Grease Interceptor to existing Kitchen ar sewage.

Remove one (1) toilet in the Woman's Bathroom to comply with (ADA) Requirements.