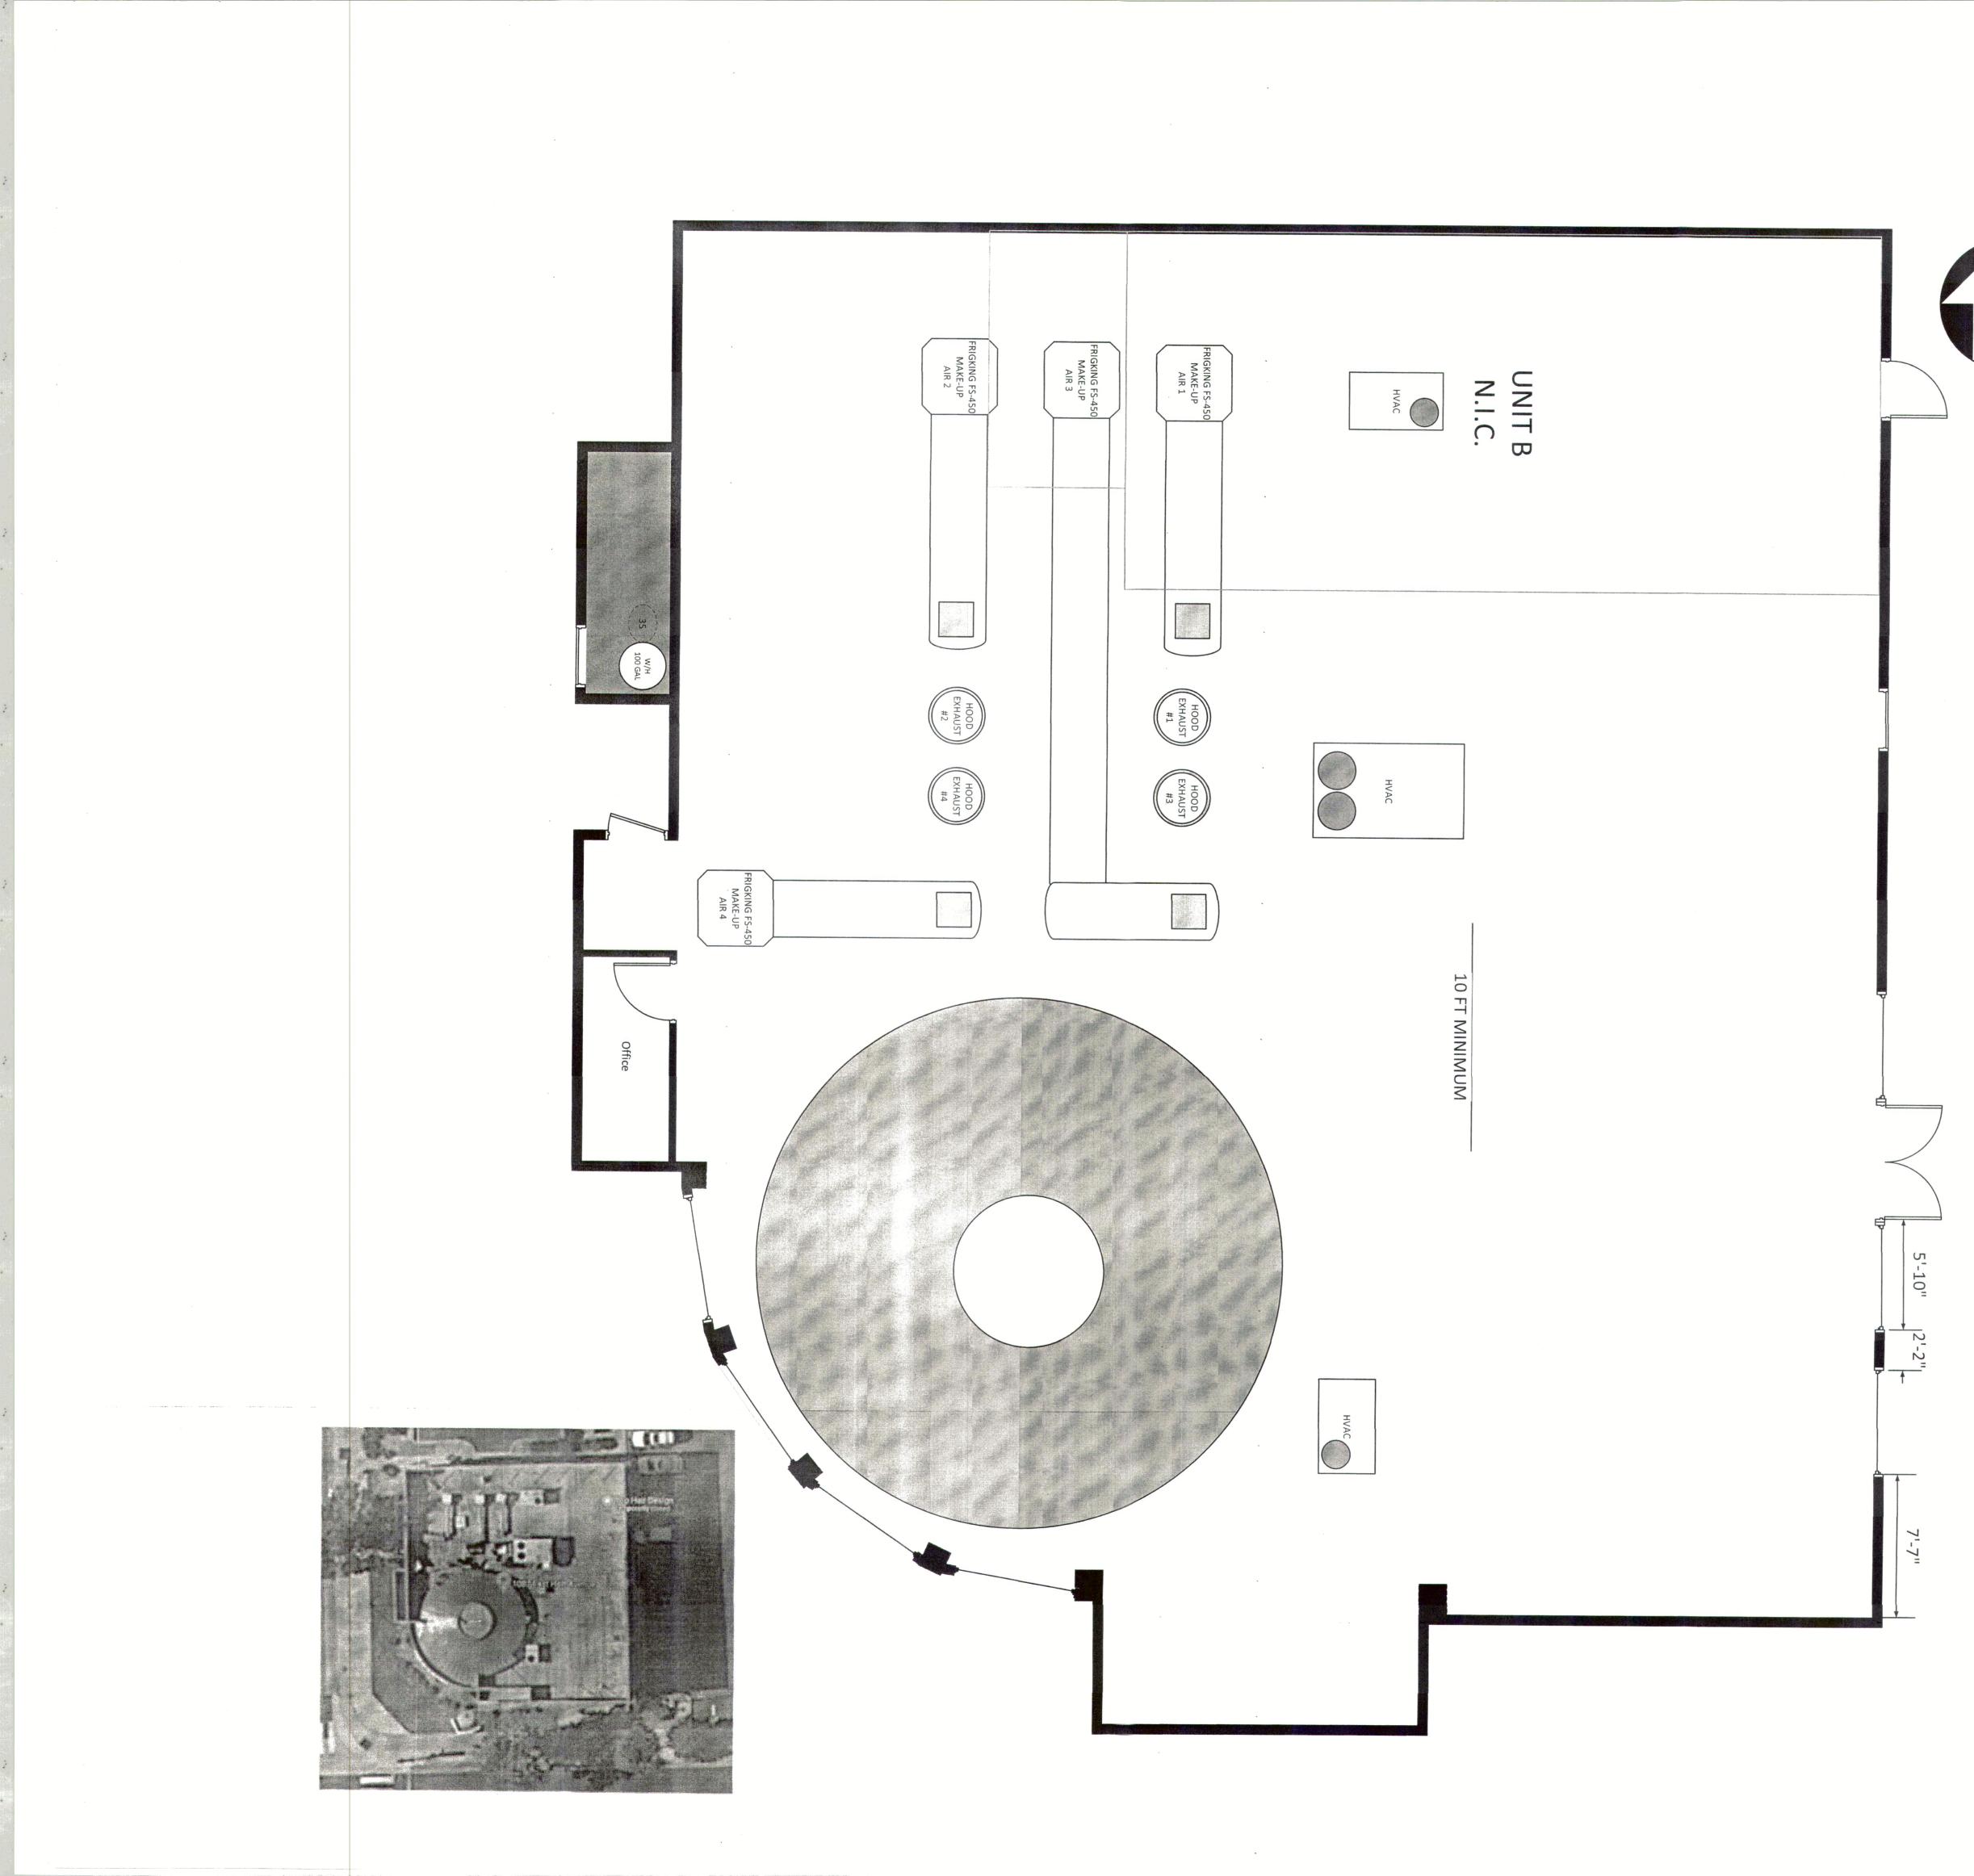

### **SCOPE OF WORK:**

New owners to remove and update Equipment for New Restaura Install NEW 750 Gallons Grease Interceptor to existing Kitchen ar sewage.

Remove one (1) toilet in the Woman's Bathroom to comply with (ADA) Requirements.